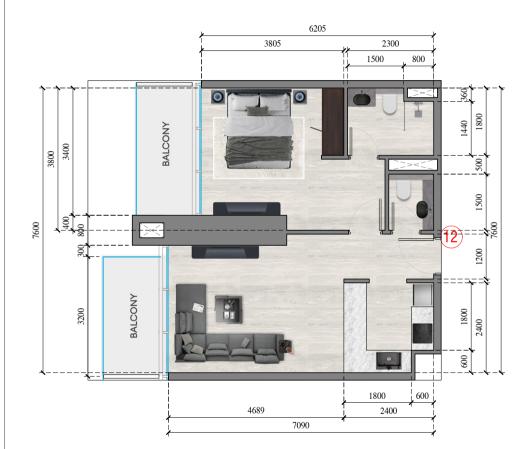

|             | JVC TOWER     |  |
|-------------|---------------|--|
|             | APARTMENT 2   |  |
| APARTMENT 1 | TYPE : STUDIO |  |
| FLOOR NO. : | 36th - 50th   |  |

| JVC TOWER   |  |
|-------------|--|
| APARTMENT 4 |  |