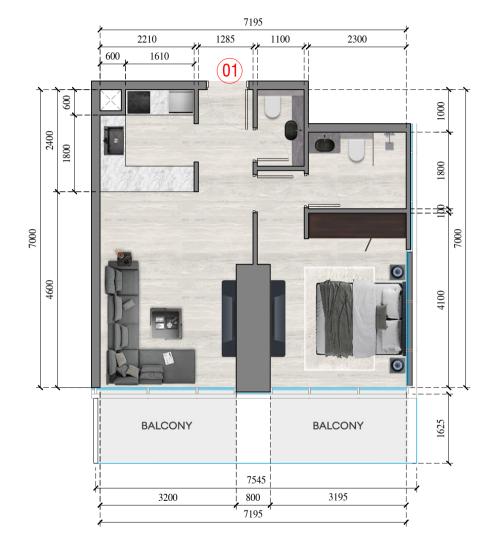

N

Hessa St

| JVC TOWER                         |
|-----------------------------------|
| APARTMENT 1                       |
| APARTMENT TYPE : 1 BEDROOM        |
| FLOOR NO. : 6th-15th, 17th - 34th |