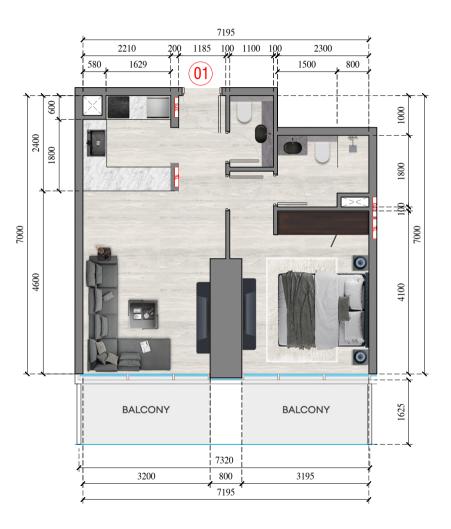

N

Hessa St

| JVC TOWER                         |
|-----------------------------------|
| APARTMENT 1                       |
| APARTMENT TYPE : 1 BEDROOM        |
| FLOOR NO. : 6th-15th, 17th - 34th |