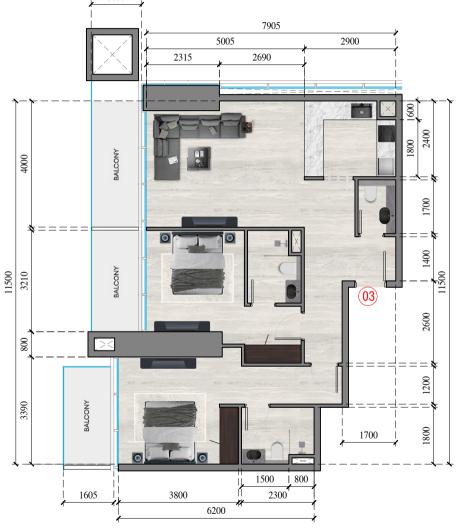

APARTMENT TYPE : STUDIO FLOOR NO. : 6th-15th, 17th - 34th

|             | JVC TOWER   |
|-------------|-------------|
|             | APARTMENT 3 |
| APARTMENT T | PE: STUDIO  |
| FLOOR NO. : | 36th - 50th |