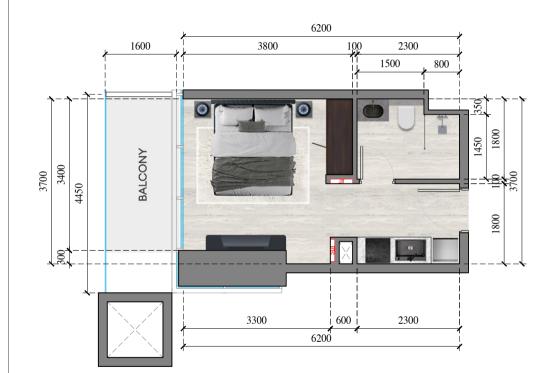

|             | JVC TOWER     |  |
|-------------|---------------|--|
|             | APARTMENT 2   |  |
| APARTMENT 1 | TYPE : STUDIO |  |
| FLOOR NO. : | 36th - 50th   |  |

| JVC TOWER   |  |
|-------------|--|
| APARTMENT 4 |  |