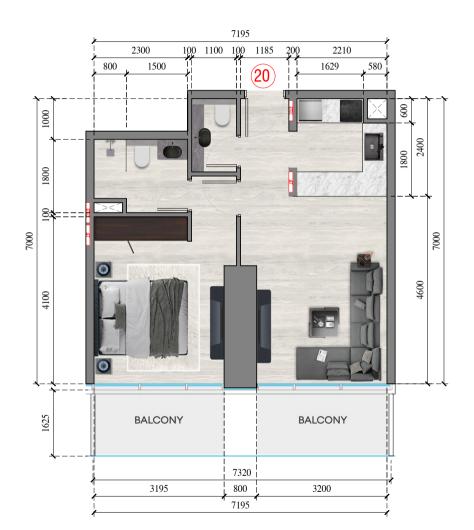

FLOOR NO. : 36th - 50th FLOOR

JVC TOWER APARTMENT 9 APARTMENT TYPE: 1 BEDROOM

FLOOR NO.: 38th - 50th FLOOR

| APARTMENT 1                  |  |            |
|------------------------------|--|------------|
| APARTMENT TYPE : DUPLEX TYPE |  | APARTMENT  |
| LEVEL : GROUND FLOOR         |  | LEVEL :    |
| FLOOR NO : 62nd FLOORS       |  | FLOOR NO : |
|                              |  |            |