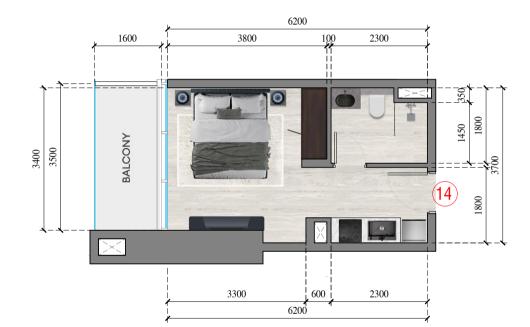

6th-15th, 17th - 34th | FLOO |
|   |                                  |      |

|             | JV          | с тоу  | VER  |  |
|-------------|-------------|--------|------|--|
|             | APA         | RTME   | NT 6 |  |
| APARTMENT   | TYPE :      | STUDIO |      |  |
| FLOOR NO. : | 36th - 50th | ı      |      |  |











FLOOR NO.: 6th-15th, 17th - 34th











| JVC TOWER                        |      |
|----------------------------------|------|
| APARTMENT 13                     |      |
| APARTMENT TYPE : STUDIO          | APAF |
| FLOOR NO.: 6th-15th, 17th - 34th | FLOO |

| JVC TOWER             |  |  |
|-----------------------|--|--|
| APARTMENT 10          |  |  |
| ARTMENT TYPE : STUDIO |  |  |
| OOR NO. : 36th - 50th |  |  |
|                       |  |  |















|                  | IVC TOWER   |
|------------------|-------------|
| AF               | PARTMENT 18 |
| APARTMENT TYPE · | STUDIO      |

FLOOR NO.: 6th-15th, 17th - 34th

| JVC TOWER               |
|-------------------------|
| APARTMENT 13            |
| APARTMENT TYPE : STUDIO |
| FLOOR NO.: 36th - 50th  |









FLOOR NO.: 6th-15th, 17th - 34th









FLOOR NO. : 36th - 50th FLOOR





JVC TOWER APARTMENT 9 APARTMENT TYPE: 1 BEDROOM

FLOOR NO.: 38th - 50th FLOOR



























| APARTMENT 1                  |  |            |
|------------------------------|--|------------|
| APARTMENT TYPE : DUPLEX TYPE |  | APARTMENT  |
| LEVEL : GROUND FLOOR         |  | LEVEL :    |
| FLOOR NO : 62nd FLOORS       |  | FLOOR NO : |
|                              |  |