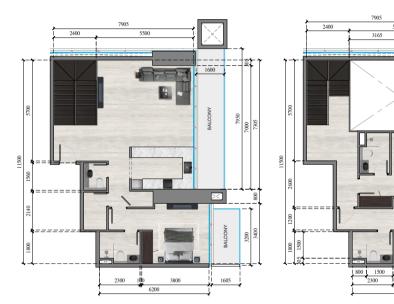

FLOOR NO. : 36th - 50th FLOOR

JVC TOWER APARTMENT 9 APARTMENT TYPE: 1 BEDROOM

FLOOR NO.: 38th - 50th FLOOR

| APARTMENT 1                  |  |            |
|------------------------------|--|------------|
| APARTMENT TYPE : DUPLEX TYPE |  | APARTMENT  |
| LEVEL : GROUND FLOOR         |  | LEVEL :    |
| FLOOR NO : 62nd FLOORS       |  | FLOOR NO : |
|                              |  |            |

|            | APARTMENT 1       |
|------------|-------------------|
| ARTMENT TY | YPE : DUPLEX TYPE |
| /EL :      | FIRST FLOOR       |
| OR NO :    | 63rd FLOORS       |
|            |                   |

6200

FIRST FLOOR LEVEL