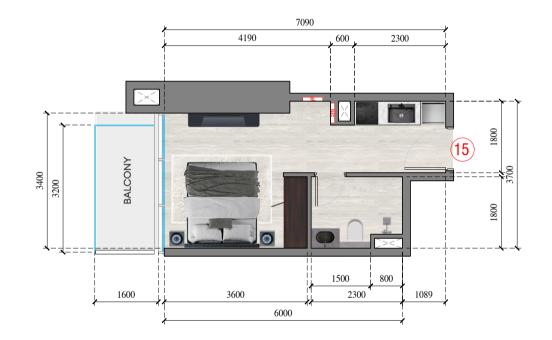

h-15th, 17th - 34th | FLOO |
|   |                                  |      |

|             | JV          | с тоу  | VER  |  |
|-------------|-------------|--------|------|--|
|             | APA         | RTME   | NT 6 |  |
| APARTMENT   | TYPE :      | STUDIO |      |  |
| FLOOR NO. : | 36th - 50th | ı      |      |  |











FLOOR NO.: 6th-15th, 17th - 34th











| JVC TOWER                        |      |
|----------------------------------|------|
| APARTMENT 13                     |      |
| APARTMENT TYPE : STUDIO          | APAF |
| FLOOR NO.: 6th-15th, 17th - 34th | FLOO |

| JVC TOWER             |  |  |
|-----------------------|--|--|
| APARTMENT 10          |  |  |
| ARTMENT TYPE : STUDIO |  |  |
| OOR NO. : 36th - 50th |  |  |
|                       |  |  |















|                  | IVC TOWER   |
|------------------|-------------|
| AF               | PARTMENT 18 |
| APARTMENT TYPE · | STUDIO      |

FLOOR NO.: 6th-15th, 17th - 34th

| JVC TOWER               |
|-------------------------|
| APARTMENT 13            |
| APARTMENT TYPE : STUDIO |
| FLOOR NO.: 36th - 50th  |









FLOOR NO.: 6th-15th, 17th - 34th









FLOOR NO. : 36th - 50th FLOOR





JVC TOWER APARTMENT 9 APARTMENT TYPE: 1 BEDROOM

FLOOR NO.: 38th - 50th FLOOR



























| APARTMENT 1                  |  |            |
|------------------------------|--|------------|
| APARTMENT TYPE : DUPLEX TYPE |  | APARTMENT  |
| LEVEL : GROUND FLOOR         |  | LEVEL :    |
| FLOOR NO : 62nd FLOORS       |  | FLOOR NO : |
|                              |  |