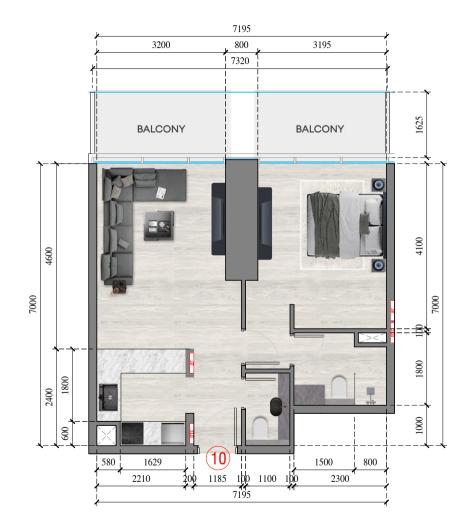

| JVC TOWER             |  |  |
|-----------------------|--|--|
| APARTMENT 10          |  |  |
| ARTMENT TYPE : STUDIO |  |  |
| OOR NO. : 36th - 50th |  |  |
|                       |  |  |

|                  | IVC TOWER   |
|------------------|-------------|
| AF               | PARTMENT 18 |
| APARTMENT TYPE · | STUDIO      |