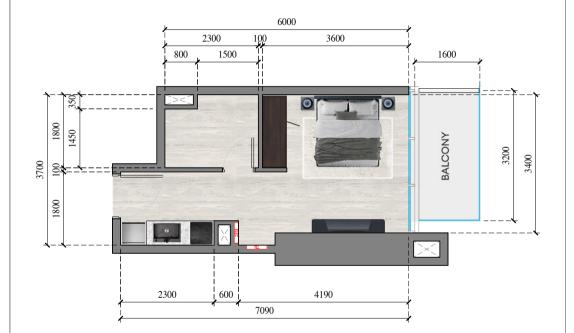

| JVC TOWER                         |      |
|-----------------------------------|------|
| APARTMENT 5                       |      |
| APARTMENT TYPE : STUDIO           | APAR |
| FLOOR NO. : 6th-15th, 17th - 34th | FLOC |
|                                   |      |