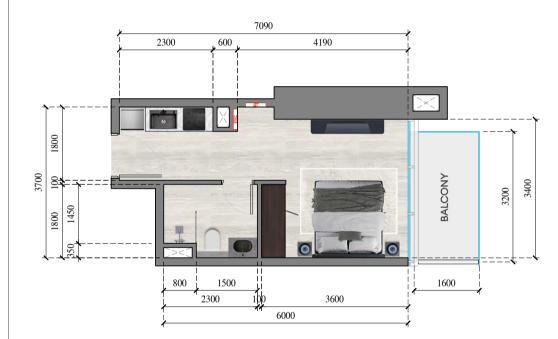

| JVC TOWER                         |      |
|-----------------------------------|------|
| APARTMENT 5                       |      |
| APARTMENT TYPE : STUDIO           | APAR |
| FLOOR NO. : 6th-15th, 17th - 34th | FLOC |
|                                   |      |