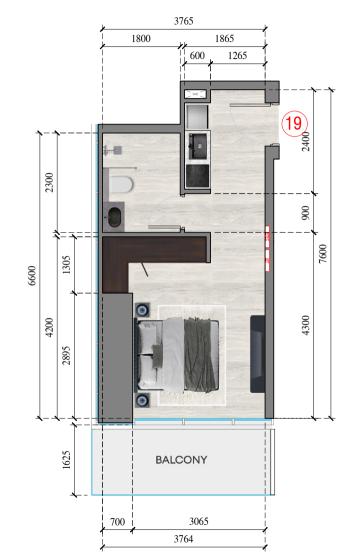

| JVC TOWER                         |      |
|-----------------------------------|------|
| APARTMENT 5                       |      |
| APARTMENT TYPE : STUDIO           | APAR |
| FLOOR NO. : 6th-15th, 17th - 34th | FLOC |
|                                   |      |