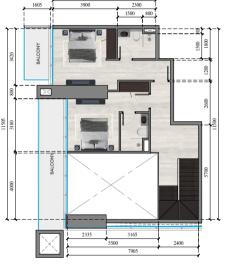

N

Hessa St

| JVC TOWER                         |
|-----------------------------------|
| APARTMENT 1                       |
| APARTMENT TYPE : 1 BEDROOM        |
| FLOOR NO. : 6th-15th, 17th - 34th |

## UNIT PLANS

| JVC TOWER                        |      |
|----------------------------------|------|
| APARTMENT 3                      |      |
| APARTMENT TYPE : STUDIO          | APAR |
| FLOOR NO.: 6th-15th, 17th - 34th | FLOC |
|                                  |      |

|             | JVC TOWER     |  |
|-------------|---------------|--|
|             | APARTMENT 2   |  |
| APARTMENT 1 | TYPE : STUDIO |  |
| FLOOR NO. : | 36th - 50th   |  |

| JVC TOWER   |  |
|-------------|--|
| APARTMENT 4 |  |