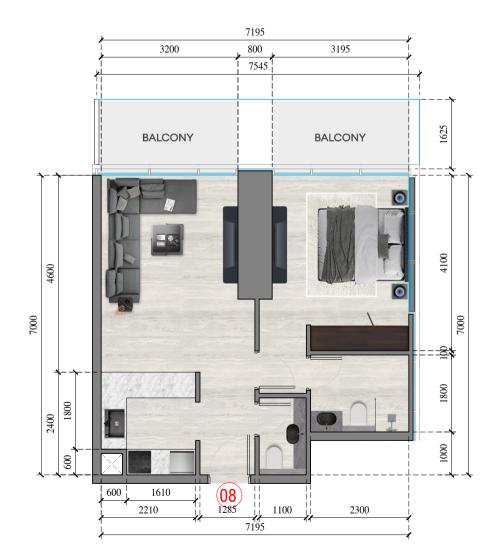

FLOOR NO. : 36th - 50th FLOOR

JVC TOWER APARTMENT 9 APARTMENT TYPE: 1 BEDROOM

FLOOR NO.: 38th - 50th FLOOR

| APARTMENT 1                  |  |            |
|------------------------------|--|------------|
| APARTMENT TYPE : DUPLEX TYPE |  | APARTMENT  |
| LEVEL : GROUND FLOOR         |  | LEVEL :    |
| FLOOR NO : 62nd FLOORS       |  | FLOOR NO : |
|                              |  |            |