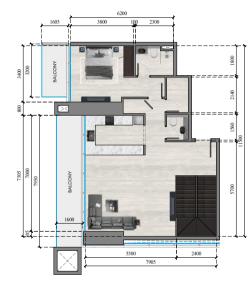

## UNIT PLANS

| JVC TOWER                        |      |
|----------------------------------|------|
| APARTMENT 3                      |      |
| APARTMENT TYPE : STUDIO          | APAR |
| FLOOR NO.: 6th-15th, 17th - 34th | FLOC |
|                                  |      |