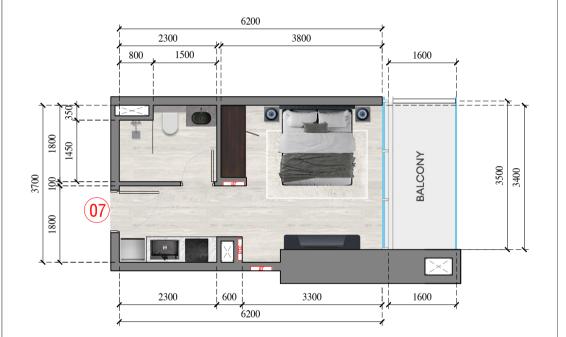

| _ |                                  | _    |
|---|----------------------------------|------|
| Γ | JVC TOWER                        |      |
| Γ | APARTMENT 7                      |      |
| Γ | APARTMENT TYPE : STUDIO          | APAF |
|   | FLOOR NO.: 6th-15th, 17th - 34th | FLOO |
|   |                                  |      |