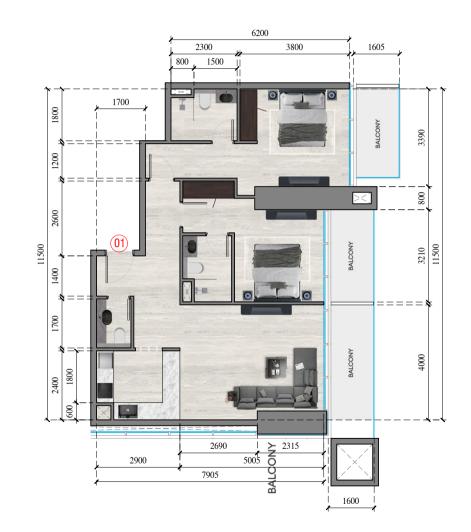

N

Hessa St

| JVC TOWER                         |
|-----------------------------------|
| APARTMENT 1                       |
| APARTMENT TYPE : 1 BEDROOM        |
| FLOOR NO. : 6th-15th, 17th - 34th |