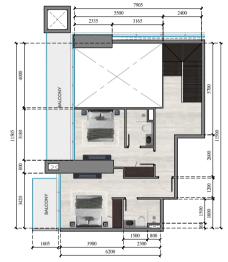

FLOOR NO. : 36th - 50th FLOOR

JVC TOWER APARTMENT 9 APARTMENT TYPE: 1 BEDROOM

FLOOR NO.: 38th - 50th FLOOR

| APARTMENT 1                  |  |            |
|------------------------------|--|------------|
| APARTMENT TYPE : DUPLEX TYPE |  | APARTMENT  |
| LEVEL : GROUND FLOOR         |  | LEVEL :    |
| FLOOR NO : 62nd FLOORS       |  | FLOOR NO : |
|                              |  |            |