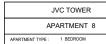

|             | JVC TOWER     |  |
|-------------|---------------|--|
|             | APARTMENT 2   |  |
| APARTMENT 1 | TYPE : STUDIO |  |
| FLOOR NO. : | 36th - 50th   |  |

| JVC TOWER   |  |
|-------------|--|
| APARTMENT 4 |  |