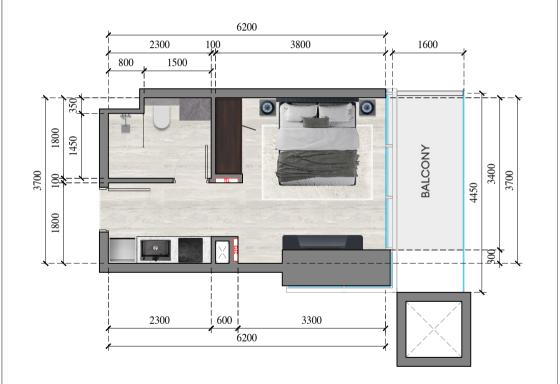

APARTMENT TYPE : STUDIO FLOOR NO. : 6th-15th, 17th - 34th

|             | JVC TOWER   |
|-------------|-------------|
|             | APARTMENT 3 |
| APARTMENT T | PE: STUDIO  |
| FLOOR NO. : | 36th - 50th |