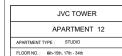

|             | JVC TOWER     |  |
|-------------|---------------|--|
|             | APARTMENT 2   |  |
| APARTMENT 1 | TYPE : STUDIO |  |
| FLOOR NO. : | 36th - 50th   |  |

| JVC TOWER   |  |
|-------------|--|
| APARTMENT 4 |  |