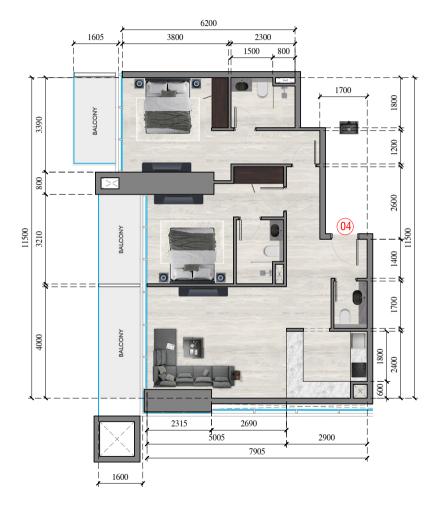

|             | JVC TOWER     |  |
|-------------|---------------|--|
|             | APARTMENT 2   |  |
| APARTMENT 1 | TYPE : STUDIO |  |
| FLOOR NO. : | 36th - 50th   |  |

| JVC TOWER   |  |
|-------------|--|
| APARTMENT 4 |  |