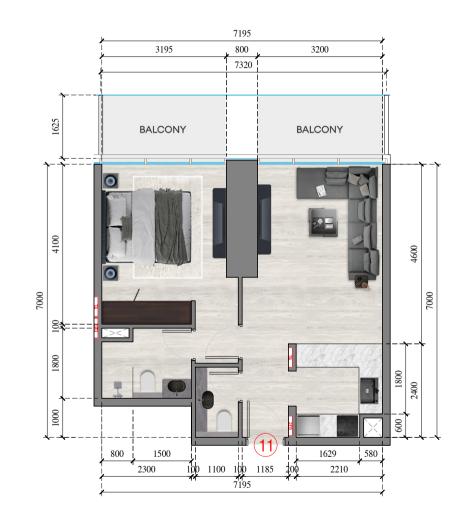

## UNIT PLANS

| JVC TOWER                        |      |
|----------------------------------|------|
| APARTMENT 3                      |      |
| APARTMENT TYPE : STUDIO          | APAR |
| FLOOR NO.: 6th-15th, 17th - 34th | FLOC |
|                                  |      |