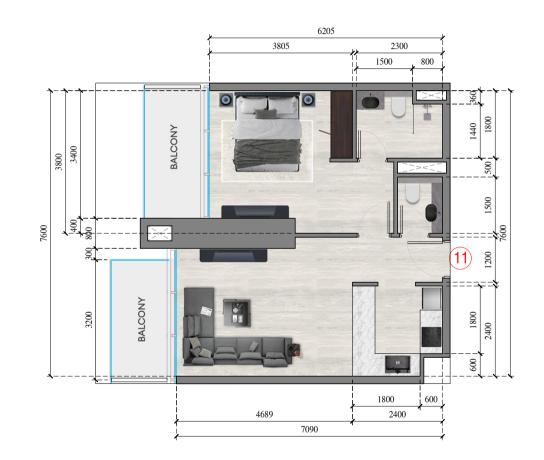

FLOOR NO. : 36th - 50th FLOOR

JVC TOWER APARTMENT 9 APARTMENT TYPE: 1 BEDROOM

FLOOR NO.: 38th - 50th FLOOR

| APARTMENT 1                  |  |            |
|------------------------------|--|------------|
| APARTMENT TYPE : DUPLEX TYPE |  | APARTMENT  |
| LEVEL : GROUND FLOOR         |  | LEVEL :    |
| FLOOR NO : 62nd FLOORS       |  | FLOOR NO : |
|                              |  |            |