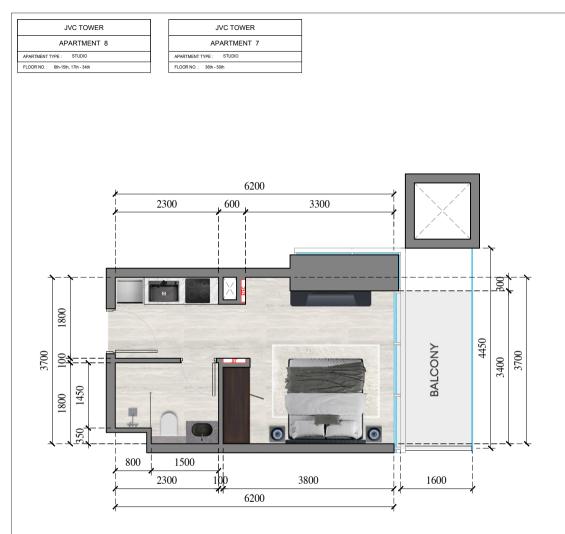

APARTMENT TYPE : STUDIO FLOOR NO. : 6th-15th, 17th - 34th

|             | JVC TOWER   |
|-------------|-------------|
|             | APARTMENT 3 |
| APARTMENT T | PE: STUDIO  |
| FLOOR NO. : | 36th - 50th |

| _ |                                  | _    |
|---|----------------------------------|------|
| Γ | JVC TOWER                        |      |
| Γ | APARTMENT 7                      |      |
| Γ | APARTMENT TYPE : STUDIO          | APAF |
|   | FLOOR NO.: 6th-15th, 17th - 34th | FLOO |
|   |                                  |      |