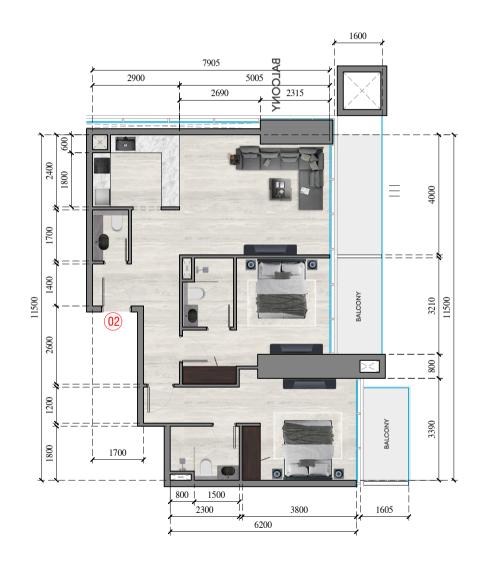

|             | JVC TOWER     |  |
|-------------|---------------|--|
|             | APARTMENT 2   |  |
| APARTMENT 1 | TYPE : STUDIO |  |
| FLOOR NO. : | 36th - 50th   |  |

| JVC TOWER   |  |
|-------------|--|
| APARTMENT 4 |  |