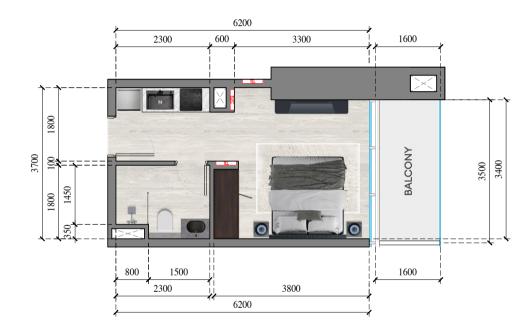

APARTMENT TYPE : STUDIO FLOOR NO. : 6th-15th, 17th - 34th

|             | JVC TOWER   |
|-------------|-------------|
|             | APARTMENT 3 |
| APARTMENT T | PE: STUDIO  |
| FLOOR NO. : | 36th - 50th |