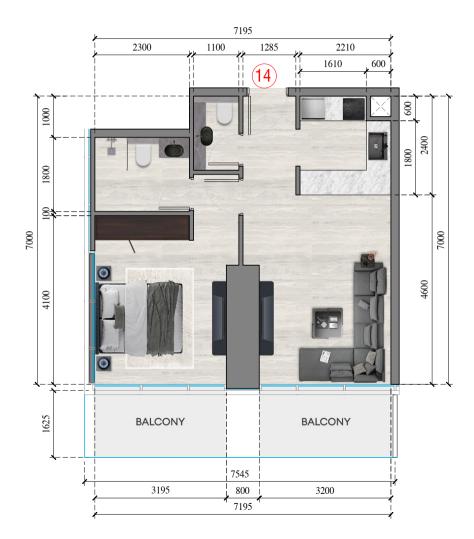

FLOOR NO.: 6th-15th, 17th - 34th

| JVC TOWER                        |      |
|----------------------------------|------|
| APARTMENT 13                     |      |
| APARTMENT TYPE : STUDIO          | APAF |
| FLOOR NO.: 6th-15th, 17th - 34th | FLOO |