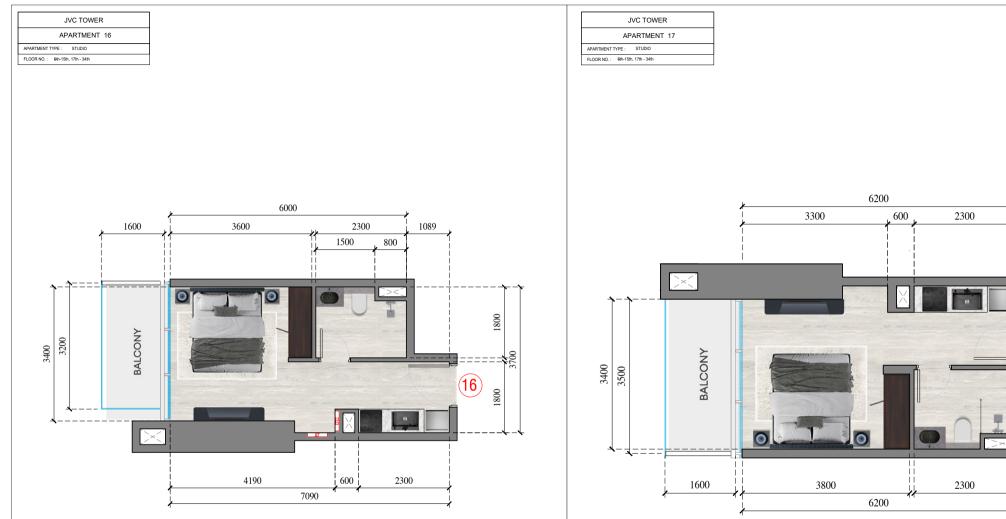

## UNIT PLANS

| JVC TOWER                        |      |
|----------------------------------|------|
| APARTMENT 3                      |      |
| APARTMENT TYPE : STUDIO          | APAR |
| FLOOR NO.: 6th-15th, 17th - 34th | FLOC |
|                                  |      |