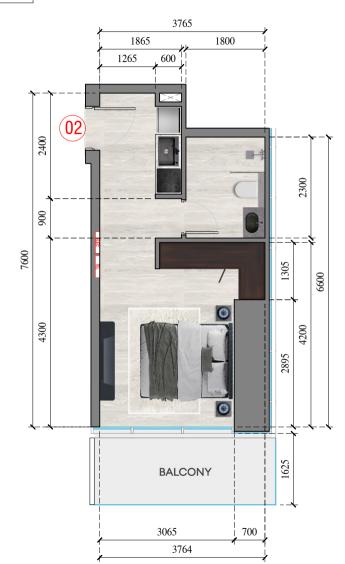

|             | JVC TOWER     |  |
|-------------|---------------|--|
|             | APARTMENT 2   |  |
| APARTMENT 1 | TYPE : STUDIO |  |
| FLOOR NO. : | 36th - 50th   |  |

| JVC TOWER   |  |
|-------------|--|
| APARTMENT 4 |  |