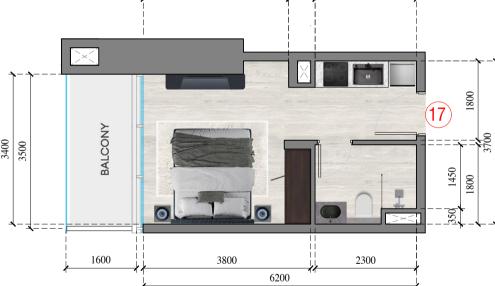

|             | JVC TOWER     |  |
|-------------|---------------|--|
|             | APARTMENT 2   |  |
| APARTMENT 1 | TYPE : STUDIO |  |
| FLOOR NO. : | 36th - 50th   |  |

| JVC TOWER   |  |
|-------------|--|
| APARTMENT 4 |  |