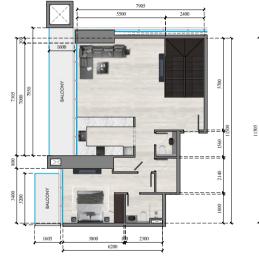

N

Hessa St

| JVC TOWER                         |
|-----------------------------------|
| APARTMENT 1                       |
| APARTMENT TYPE : 1 BEDROOM        |
| FLOOR NO. : 6th-15th, 17th - 34th |