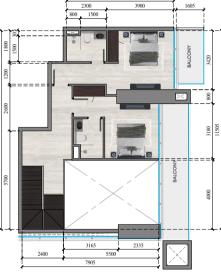

### APARTMENT 4

| APARTMENT  | TYPE : | DUPLEX TYPE |  |
|------------|--------|-------------|--|
| LEVEL :    | GROU   | ND FLOOR    |  |
| FLOOR NO · | 62nd   | FLOORS      |  |

| APARTMENT 4                  |             |  |  |  |
|------------------------------|-------------|--|--|--|
| APARTMENT TYPE : DUPLEX TYPE |             |  |  |  |
| LEVEL :                      | FIRST FLOOR |  |  |  |
| FLOOR NO :                   | 63rd FLOORS |  |  |  |