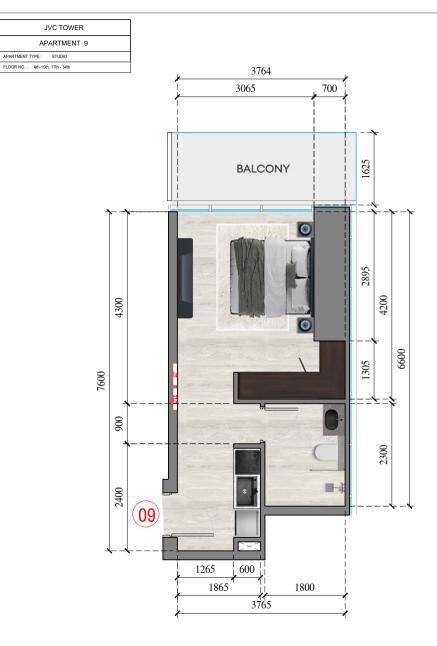

FLOOR NO. : 36th - 50th FLOOR

JVC TOWER APARTMENT 9 APARTMENT TYPE: 1 BEDROOM

FLOOR NO.: 38th - 50th FLOOR

| APARTMENT 1                  |  |            |
|------------------------------|--|------------|
| APARTMENT TYPE : DUPLEX TYPE |  | APARTMENT  |
| LEVEL : GROUND FLOOR         |  | LEVEL :    |
| FLOOR NO : 62nd FLOORS       |  | FLOOR NO : |
|                              |  |            |