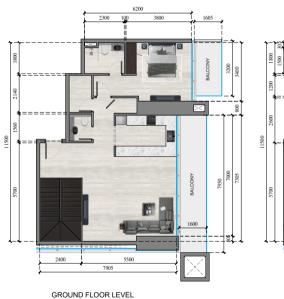

### APARTMENT 4

| APARTMENT  | TYPE : | DUPLEX TYPE |  |
|------------|--------|-------------|--|
| LEVEL :    | GROU   | ND FLOOR    |  |
| FLOOR NO · | 62nd   | FLOORS      |  |

| APARTMENT 4                  |             |  |  |  |
|------------------------------|-------------|--|--|--|
| APARTMENT TYPE : DUPLEX TYPE |             |  |  |  |
| LEVEL :                      | FIRST FLOOR |  |  |  |
| FLOOR NO :                   | 63rd FLOORS |  |  |  |