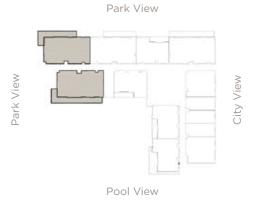

## Residence A

|           | SQ.FT | SQ.MT |
|-----------|-------|-------|
| Residence | 752   | 70    |
| Balcony   | 103   | 10    |
| Total     | 855   | 80    |

Park View

Pool View