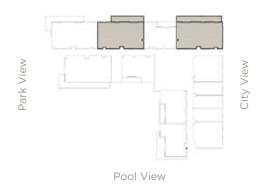

## Residence A

|           | SQ.FT | SQ.MT |
|-----------|-------|-------|
| Residence | 752   | 70    |
| Balcony   | 103   | 10    |
| Total     | 855   | 80    |

Park View

Pool View