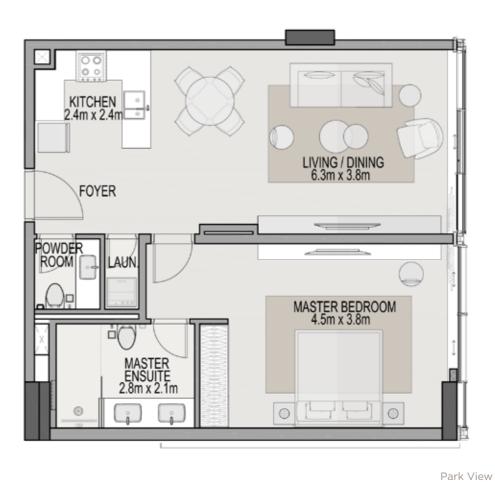

## Residence B

|           | SQ.FT | SQ.MT |
|-----------|-------|-------|
| Residence | 1196  | 111   |
| Balcony   | 193   | 18    |
| Total     | 1389  | 129   |

Park View