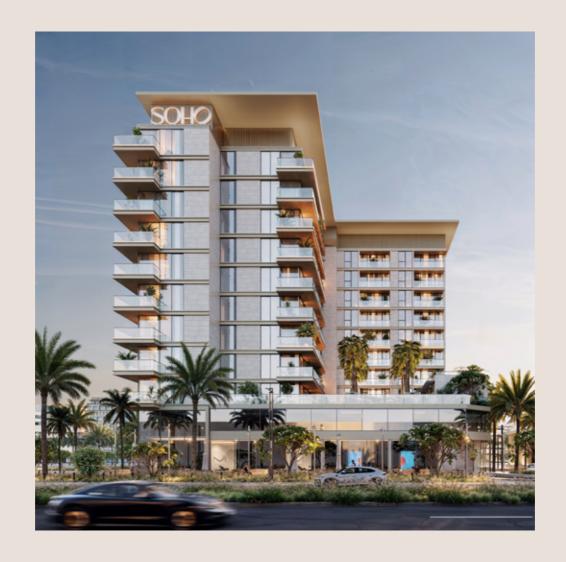

# BERKELEY

DUBAI HILLS



LAYOUTS



# STUDIO

## Residence A





|           | SQ.FT | SQ.MT |
|-----------|-------|-------|
| Residence | 377   | 35    |
| Total     | 377   | 35    |
|           |       |       |



Pool View



## Residence A





|           | SQ.FT | SQ.MT |
|-----------|-------|-------|
| Residence | 752   | 70    |
| Balcony   | 103   | 10    |
| Total     | 855   | 80    |



Park View

Pool View



## Residence B





|           | SQ.FT | SQ.MT |
|-----------|-------|-------|
| Residence | 755   | 70    |
| Total     | 755   | 70    |
|           |       |       |



Pool View



## Residence C





|           | SQ.FT | SQ.MT |
|-----------|-------|-------|
| Residence | 757   | 70    |
| Total     | 757   | 70    |



Disclaimer: Any images and visualizations contained herein are pr