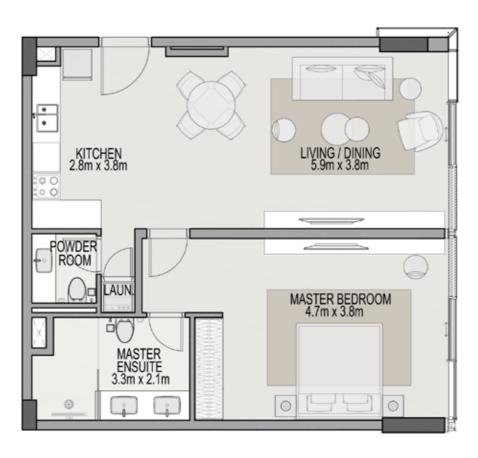

## Residence B

|           | SQ.FT | SQ.MT |
|-----------|-------|-------|
| Residence | 1196  | 111   |
| Balcony   | 193   | 18    |
| Total     | 1389  | 129   |

Park View