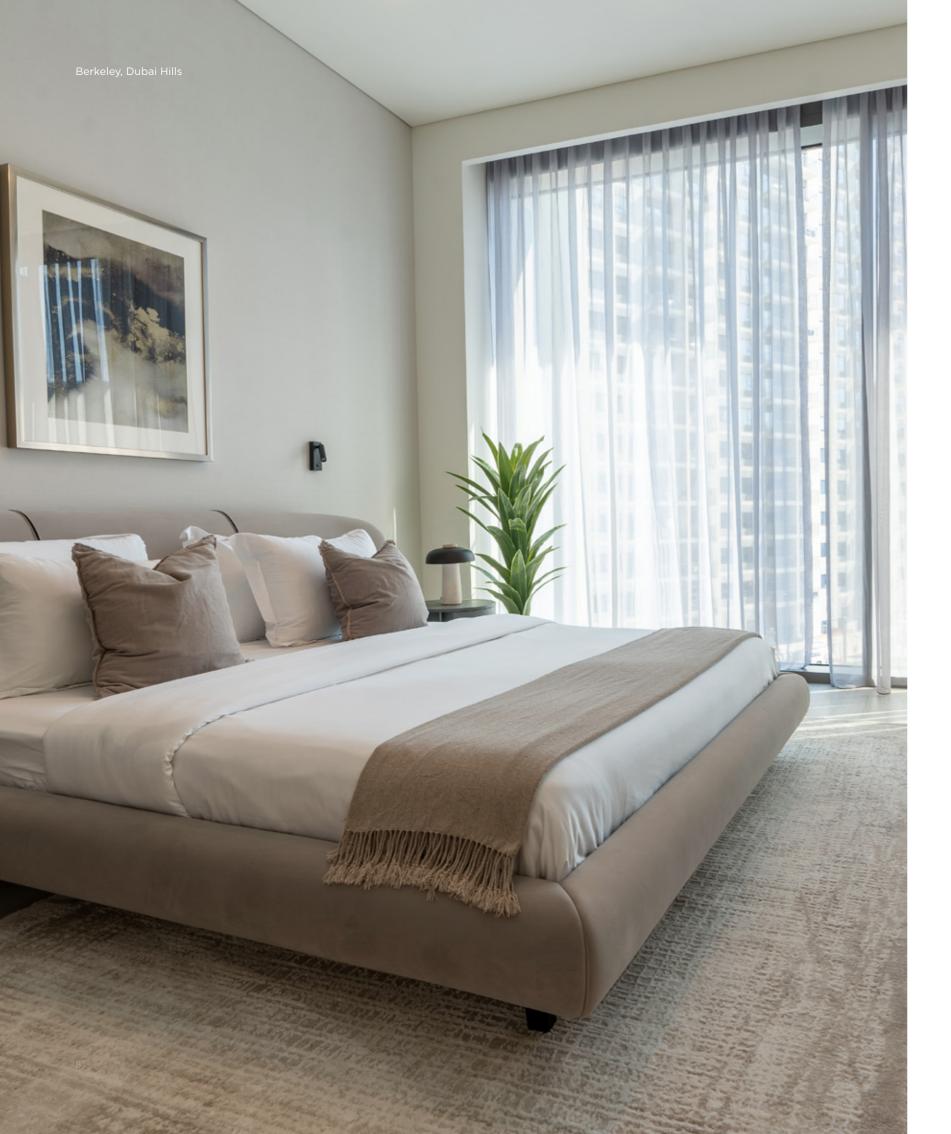

# BERKELEY

DUBAI HILLS



LAYOUTS



# STUDIO

## Residence A





|           | SQ.FT | SQ.MT |
|-----------|-------|-------|
| Residence | 377   | 35    |
| Total     | 377   | 35    |
|           |       |       |



Pool View



## Residence A





|           | SQ.FT | SQ.MT |
|-----------|-------|-------|
| Residence | 752   | 70    |
| Balcony   | 103   | 10    |
| Total     | 855   | 80    |



Park View

Pool View



## Residence B





|           | SQ.FT | SQ.MT |
|-----------|-------|-------|
| Residence | 755   | 70    |
| Total     | 755   | 70    |
|           |       |       |



Pool View



## Residence C





|           | SQ.FT | SQ.MT |
|-----------|-------|-------|
| Residence | 757   | 70    |
| Total     | 757   | 70    |



Disclaimer: Any images and visualizations contained herein are provided for illustrative and marketing purposes only. All information contained herein is subject to change without notice and without liability and only the information contained in the final Sales and Purchase Agreement entered into between the Developer and Buyer will have any legal effect. All drawings and dimensions are

approximate. Drawings are not to scale and subject to change without notice. The Developer reserves the right to make revisions. The units are taken from the typical floor of a building and dimensions of the units, balcony and the size of columns may vary dependi