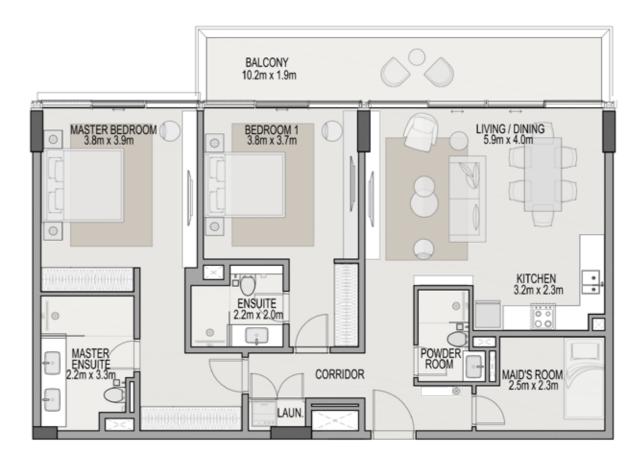

## Residence A

|           | SQ.FT | SQ.MT |
|-----------|-------|-------|
| Residence | 1192  | 111   |
| Balcony   | 280   | 26    |
| Total     | 1472  | 137   |

Disclaimer: Any images and visualizations contained herein are provided for illustrative and marketing purposes only. All information contained herein is subject to change without notice and without liability and only the information contained in the final Sales and Purchase Agreement entered into between the Developer and Buyer will have any legal effect. All drawings and dimensions are approximate. Drawings are not to scale and subject to change without notice. The Developer reserves the right to make revisions. The units are taken from the typical floor of a building and dimensions of the units, balcony and the size of columns may vary depending on the floor level and orientation of the unit within the building to comply with the building authority regulations. E&OE