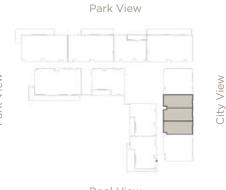

## Residence A

|           | SQ.FT | SQ.MT |
|-----------|-------|-------|
| Residence | 377   | 35    |
| Total     | 377   | 35    |
|           |       |       |

Pool View

## Residence A

|           | SQ.FT | SQ.MT |
|-----------|-------|-------|
| Residence | 752   | 70    |
| Balcony   | 103   | 10    |
| Total     | 855   | 80    |

Park View

Pool View

## Residence B

|           | SQ.FT | SQ.MT |
|-----------|-------|-------|
| Residence | 755   | 70    |
| Total     | 755   | 70    |
|           |       |       |

Pool View