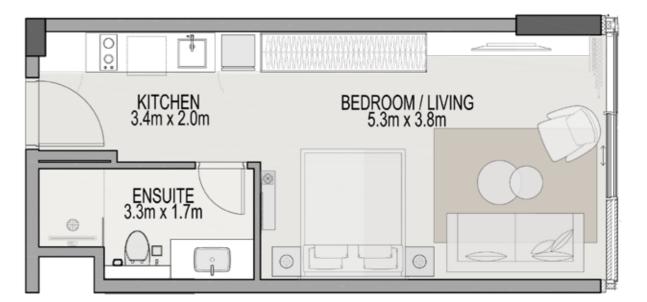

# STUDIO

## Residence A

|           | SQ.FT | SQ.MT |
|-----------|-------|-------|
| Residence | 377   | 35    |
| Total     | 377   | 35    |
|           |       |       |

Pool View