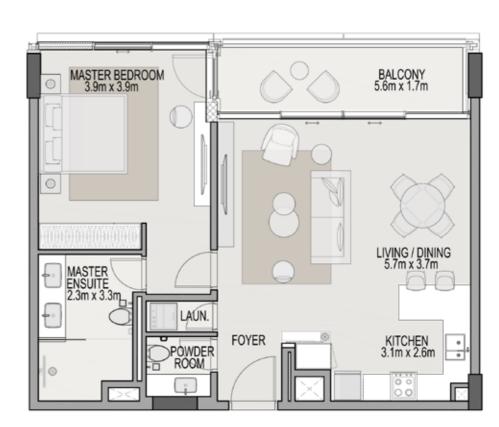

## Residence A

|           | SQ.FT | SQ.MT |
|-----------|-------|-------|
| Residence | 1192  | 111   |
| Balcony   | 280   | 26    |
| Total     | 1472  | 137   |

Disclaimer: Any images and visualizations contained herein are provided for illustrative and marketing purposes only. All information contained herein is subject to change without notice and without liability and only the information contained in the final Sales and Purchase Agreement entered into between the Developer and Buyer will have any legal effect. All drawings and dimensions are approximate. Drawings are not to scale and subject to change without notice. The Developer reserves the right to make revisions. The units are taken from the typical floor of a building and dimensions of the units, balcony and the size of columns may vary depending on the floor level and orientation of the unit within the building to comply with the building authority regulations. E&OE