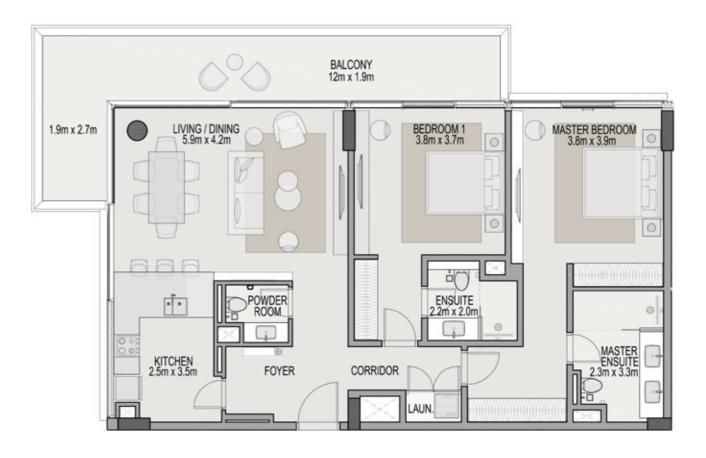

## Residence A

|           | SQ.FT | SQ.MT |
|-----------|-------|-------|
| Residence | 1192  | 111   |
| Balcony   | 280   | 26    |
| Total     | 1472  | 137   |

Disclaimer: Any images and visualizations contained herein are provided for illustrative and marketing purposes only. All information contained herein is subject to change without notice and without liability and only the information contained in the final Sales and Purchase Agreement entered into between the Developer and Buyer will have any legal effect. All drawings and dimensions are approximate. Drawings are not to scale and subject to change without notice. The Developer reserves the right to make revisions. The units are taken from the typical floor of a building and dimensions of the units, balcony and the size of columns may vary depending on the floor level and orientation of the unit within the building to comply with the building authority regulations. E&OE