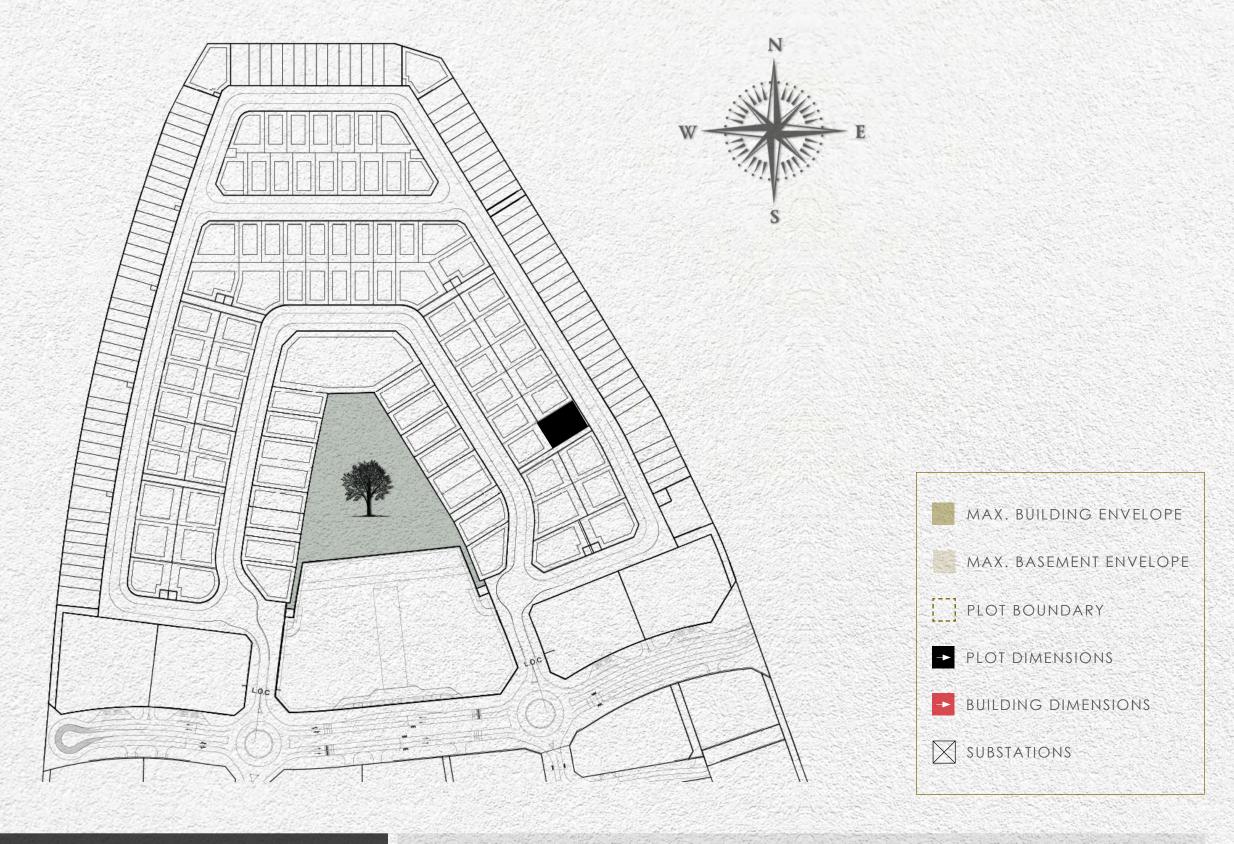

KETURAH

| Side 3 | Side 4 |
|--------|--------|
| 3m     | 3m     |
|        |        |

| Plot Number        | VL-22                       |                |  |
|--------------------|-----------------------------|----------------|--|
| Land Use           | <b>Residential:</b> Villa   |                |  |
| Plot Area          | 641.17 sq.m                 | 6,901.49 sq.ft |  |
| Max. GFA           | 641.17 sq.m                 | 6,901.49 sq.ft |  |
| Max. Height        | B (optional) + G + 2 + Roof |                |  |
| Max. Plot Coverage | 323.00 sq.m                 | 3,476.74 sq.ft |  |