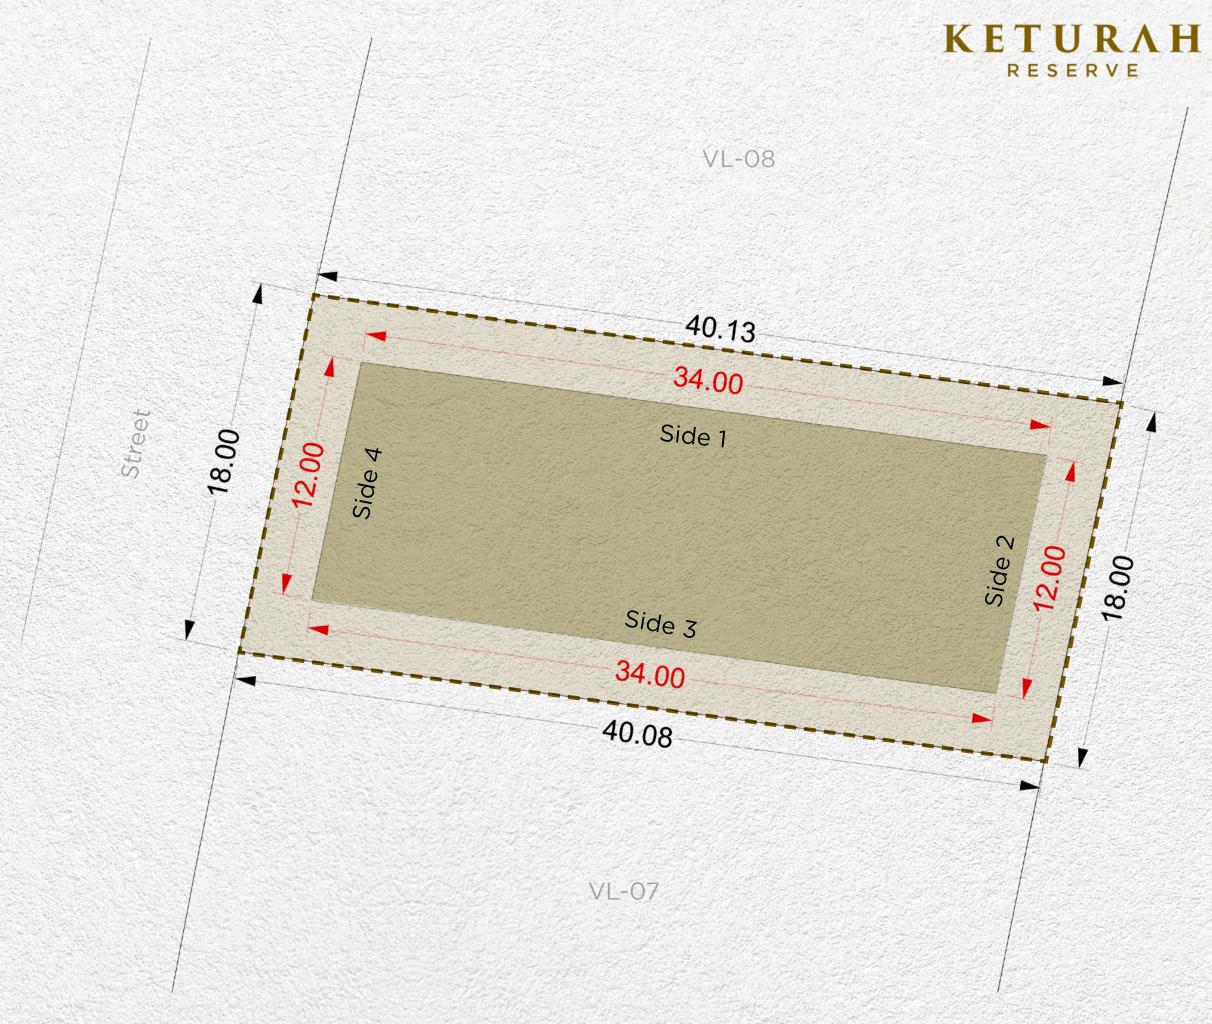

|        | Setback |        |        |
|--------|---------|--------|--------|
| Side 1 | Side 2  | Side 3 | Side 4 |
| 3m     | 3m      | 3m     | 3m     |

| Plot Number        | VL-08                       |                |
|--------------------|-----------------------------|----------------|
| Land Use           | <b>Residential:</b> Villa   |                |
| Plot Area          | 719.77 sq.m                 | 7,747.53 sq.ft |
| Max. GFA           | 700.00 sq.m                 | 7,534.73 sq.ft |
| Max. Height        | B (optional) + G + 2 + Roof |                |
| Max. Plot Coverage | - sq.m                      | - sq.ft        |