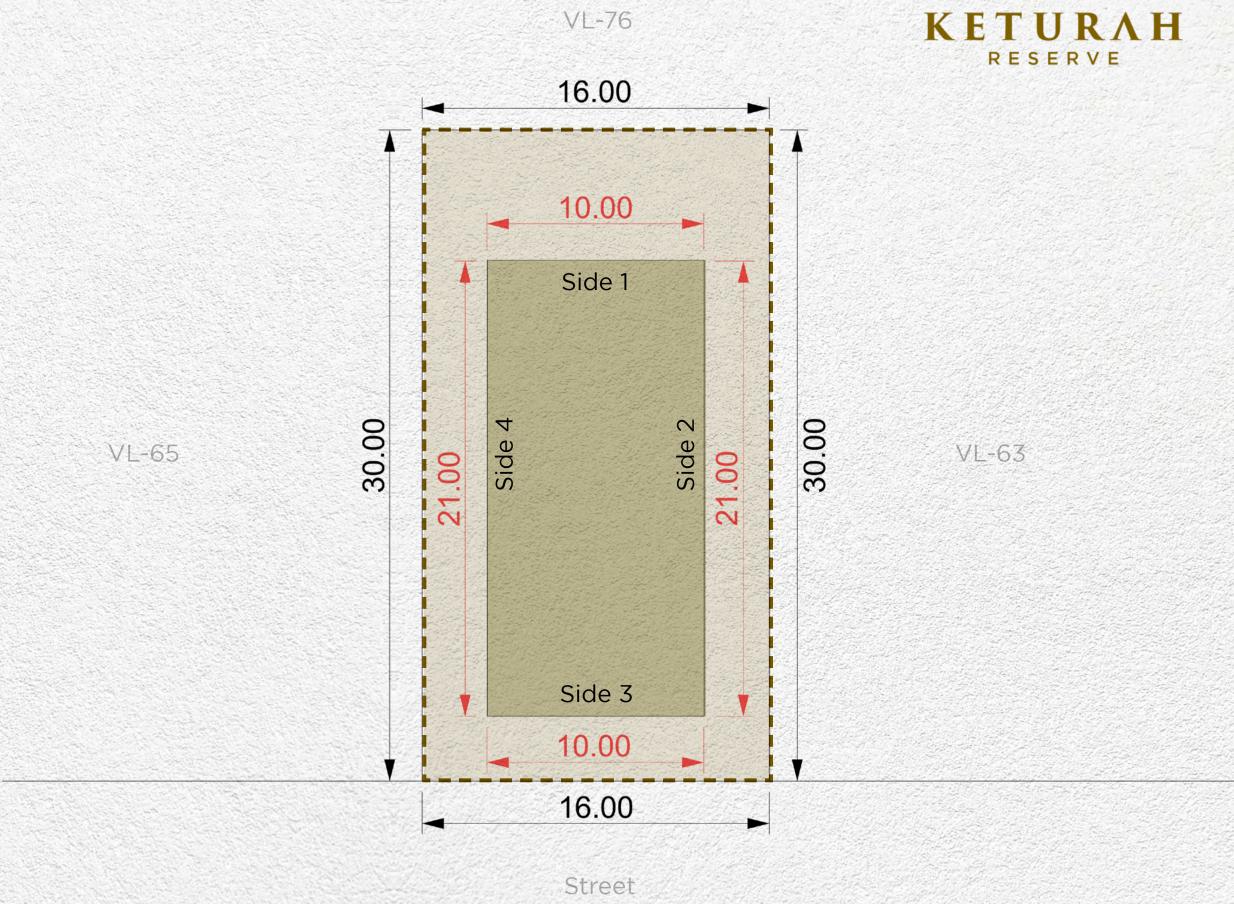

|        | Setback |        |        |  |
|--------|---------|--------|--------|--|
| Side 1 | Side 2  | Side 3 | Side 4 |  |
| 3m     | 3m      | 6m     | 3m     |  |

| Plot Number        | VL-76                       |                |
|--------------------|-----------------------------|----------------|
| Land Use           | Residential: Villa          |                |
| Plot Area          | 479.00 sq.m                 | 5,155.91 sq.ft |
| Max. GFA           | 479.00 sq.m                 | 5,155.91 sq.ft |
| Max. Height        | B (optional) + G + 2 + Roof |                |
| Max. Plot Coverage | 210.00 sq.m                 | 2,260.42 sq.ft |