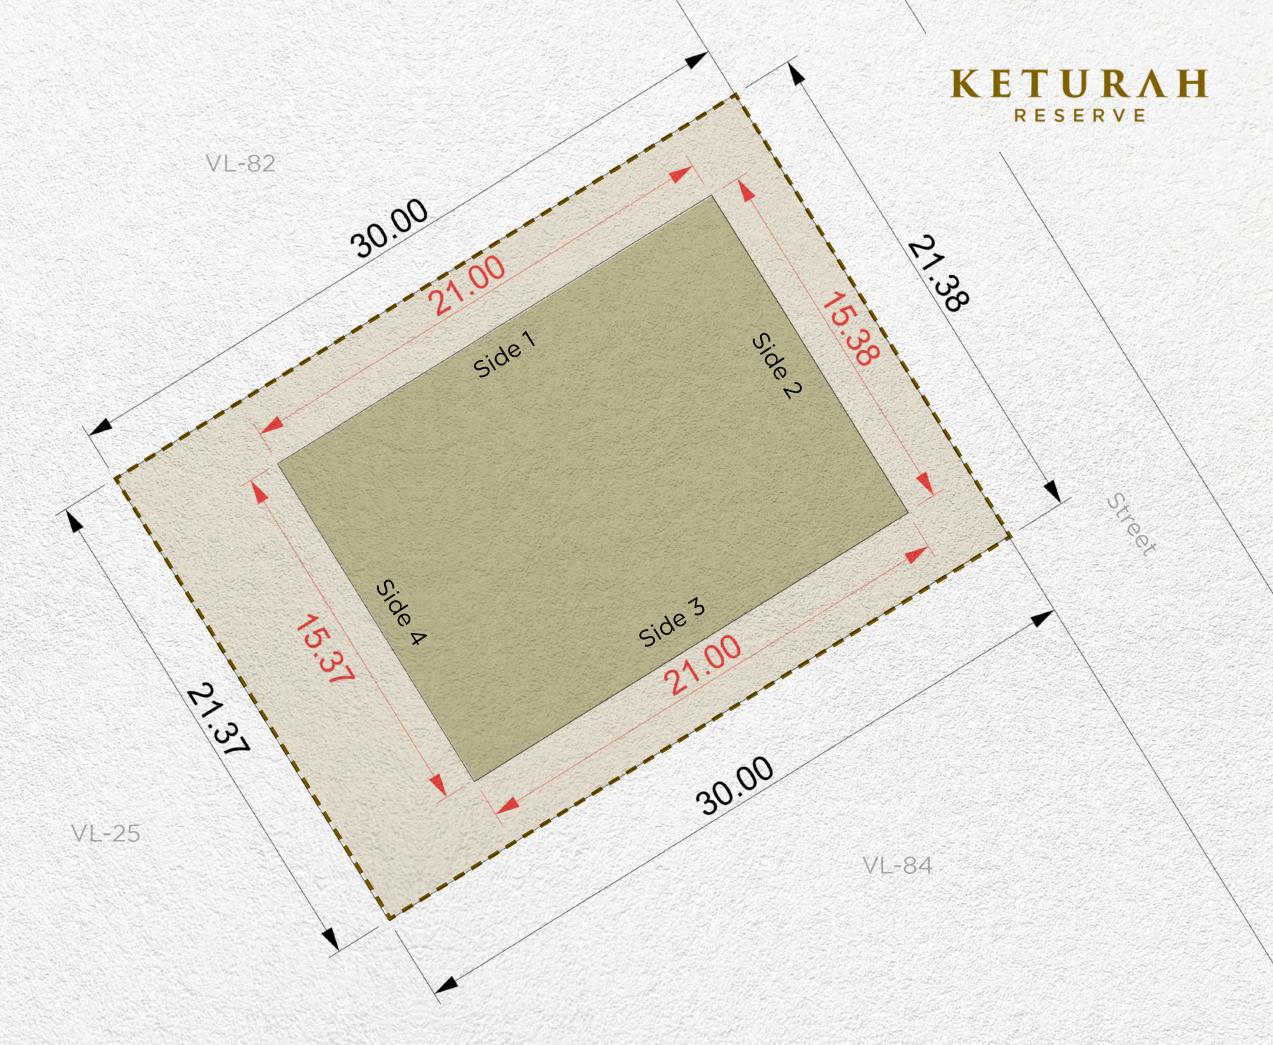

| Setback                     |    |    |    |  |
|-----------------------------|----|----|----|--|
| Side 1 Side 2 Side 3 Side 4 |    |    |    |  |
| 3m                          | 3m | 3m | 6m |  |

| Plot Number        | VL-83                       |                |  |
|--------------------|-----------------------------|----------------|--|
| Land Use           | <b>Residential:</b> Villa   |                |  |
| Plot Area          | 641.32 sq.m 6,903.10 sq.ft  |                |  |
| Max. GFA           | 641.32 sq.m                 | 6,903.10 sq.ft |  |
| Max. Height        | B (optional) + G + 2 + Roof |                |  |
| Max. Plot Coverage | 323.00 sq.m                 | 3,476.74 sq.ft |  |