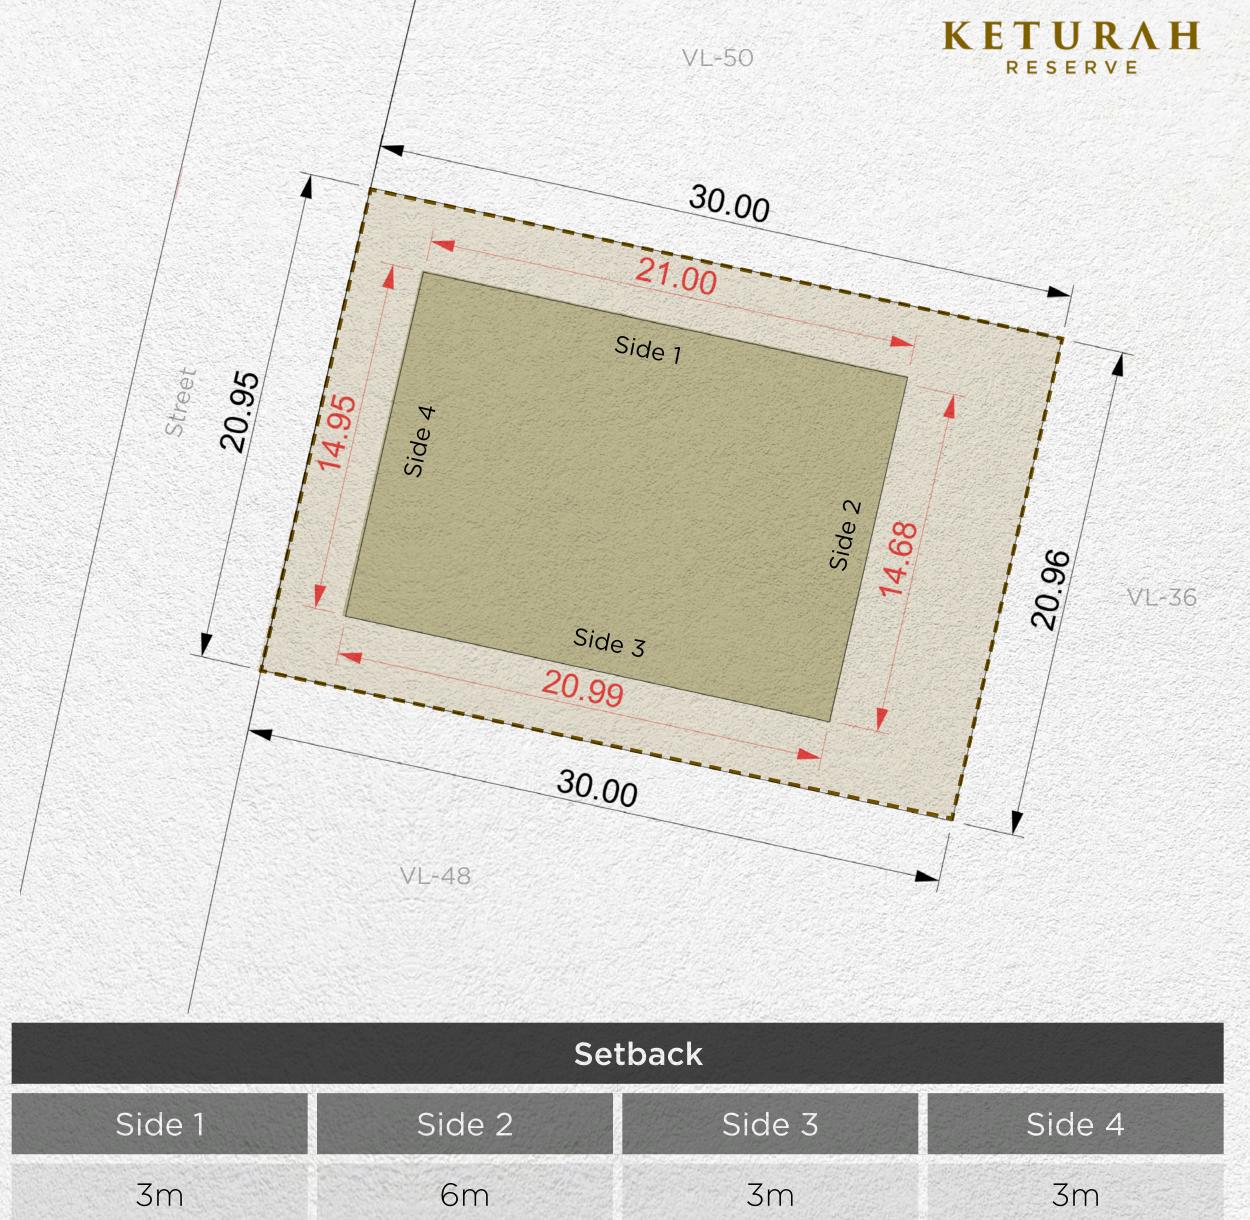

| Setback |        |               |
|---------|--------|---------------|
| Side 2  | Side 3 | Side 4        |
| 6m      | 3m     | 3m            |
|         | Side 2 | Side 2 Side 3 |

| Plot Number        | VL-48                       |                |
|--------------------|-----------------------------|----------------|
| Land Use           | Residential: Villa          |                |
| Plot Area          | 627.82 sq.m                 | 6,757.79 sq.ft |
| Max. GFA           | 627.82 sq.m                 | 6,757.79 sq.ft |
| Max. Height        | B (optional) + G + 2 + Roof |                |
| Max. Plot Coverage | 314.00 sq.m                 | 3,379.86 sq.m  |