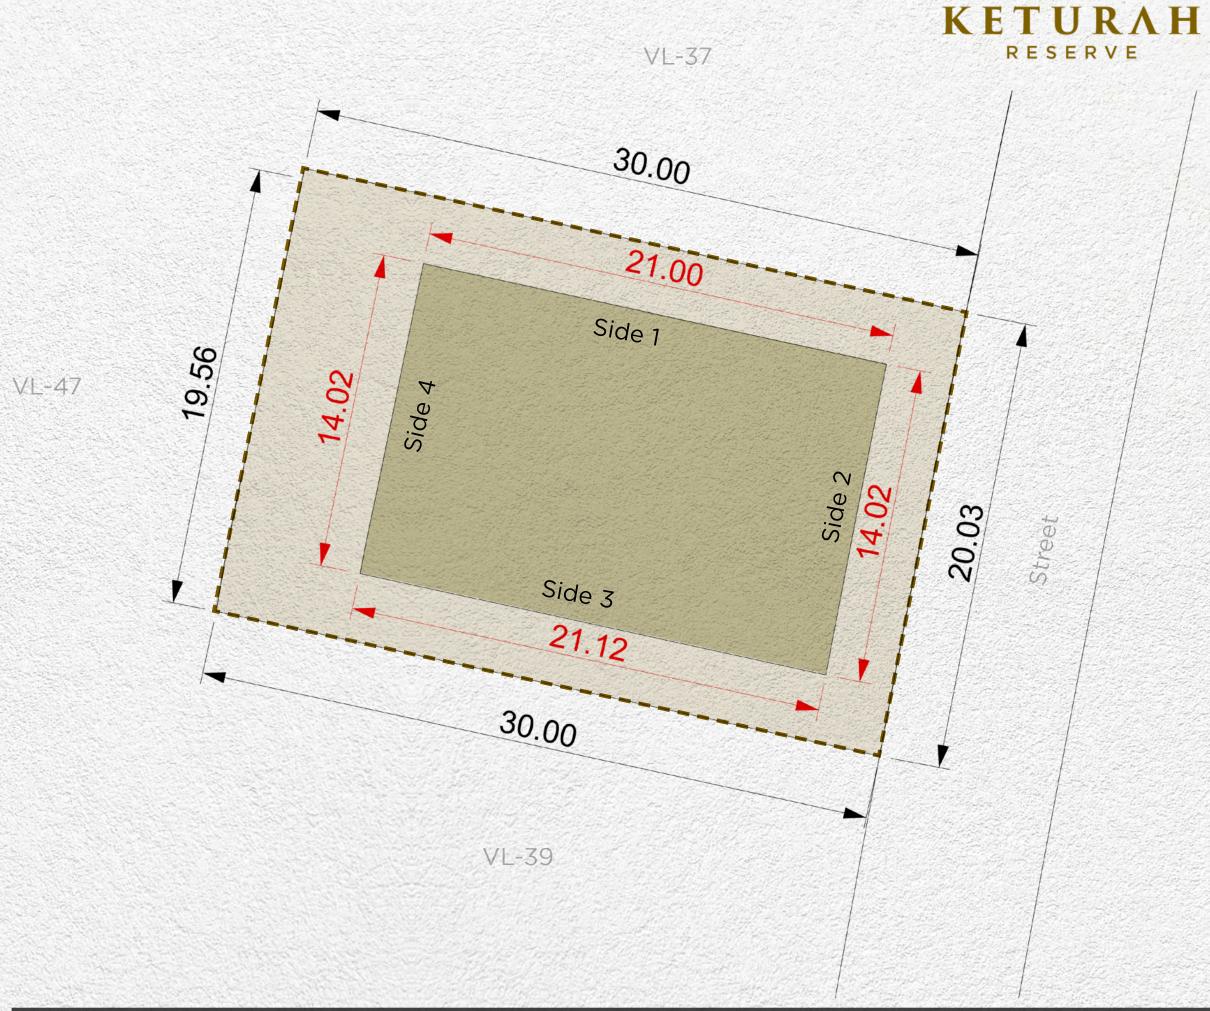

| Setback |        |        |        |
|---------|--------|--------|--------|
| Side 1  | Side 2 | Side 3 | Side 4 |
| 3m      | 3m     | 3m     | 6m     |
|         |        |        |        |

| Plot Number        | VL-37                       |                |
|--------------------|-----------------------------|----------------|
| Land Use           | Residential: Villa          |                |
| Plot Area          | 601.39 sq.m                 | 6,473.30 sq.ft |
| Max. GFA           | 601.39 sq.m                 | 6,473.30 sq.ft |
| Max. Height        | B (optional) + G + 2 + Roof |                |
| Max. Plot Coverage | 295.00 sq.m                 | 3,175.35 sq.ft |