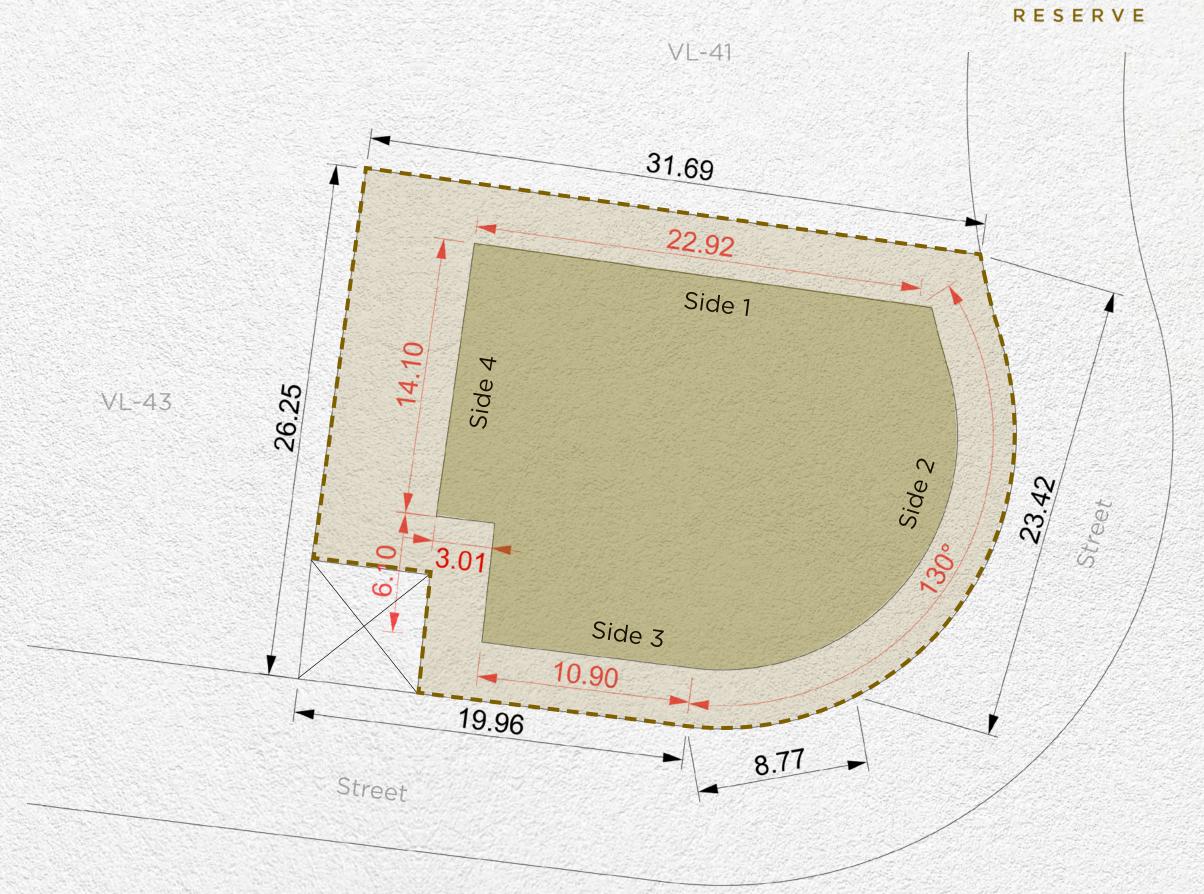

KETURAH

| Setback |        |               |
|---------|--------|---------------|
| Side 2  | Side 3 | Side 4        |
| 3m      | 3m     | 6m            |
|         | Side 2 | Side 2 Side 3 |

| Plot Number        | VL-43                       |                |
|--------------------|-----------------------------|----------------|
| Land Use           | <b>Residential:</b> Villa   |                |
| Plot Area          | 739.30 sq.m                 | 7,957.75 sq.ft |
| Max. GFA           | 700.00 sq.m                 | 7,534.73 sq.ft |
| Max. Height        | B (optional) + G + 2 + Roof |                |
| Max. Plot Coverage | 407.00 sq.m                 | 4,380.91 sq.ft |