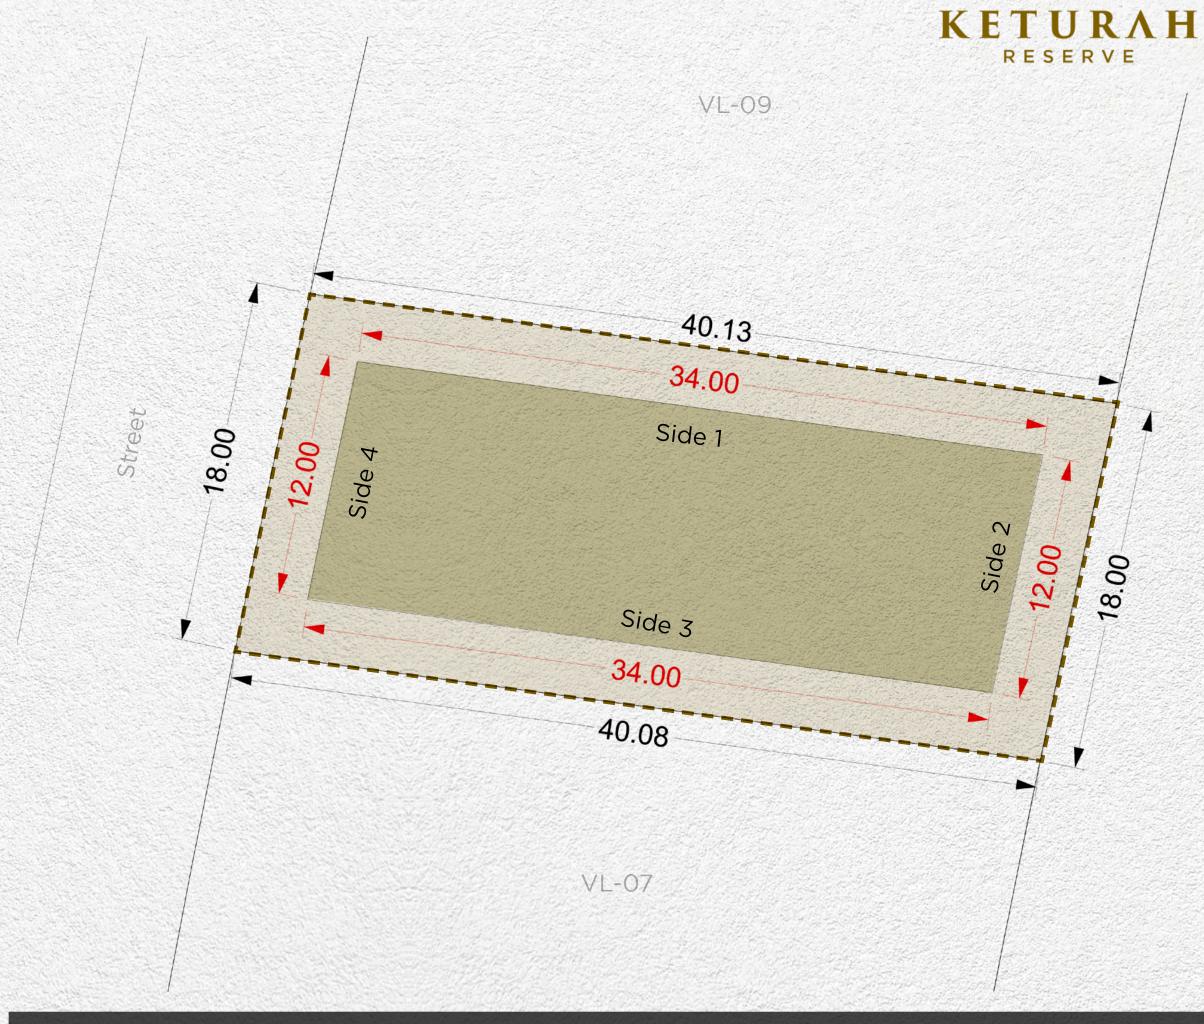

| Setback |        |        |        |  |
|---------|--------|--------|--------|--|
| Side 1  | Side 2 | Side 3 | Side 4 |  |
| 3m      | 3m     | 3m     | 3m     |  |

| Plot Number        | VL-09                       |                |  |
|--------------------|-----------------------------|----------------|--|
| Land Use           | Residential: Villa          |                |  |
| Plot Area          | 720.05 sq.m                 | 7,750.55 sq.ft |  |
| Max. GFA           | 700.00 sq.m                 | 7,534.73 sq.ft |  |
| Max. Height        | B (optional) + G + 2 + Roof |                |  |
| Max. Plot Coverage | - sq.m - sq.ft              |                |  |