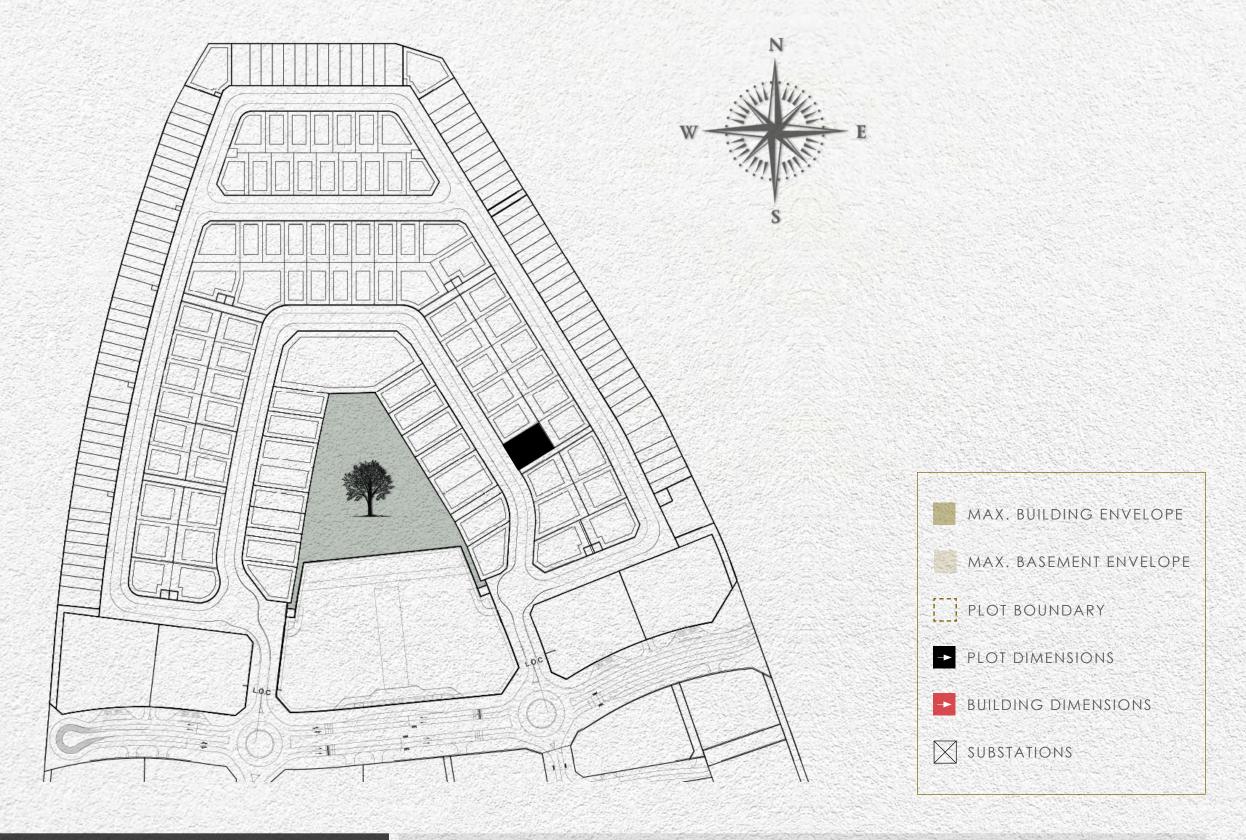

| Setback |        |        |        |
|---------|--------|--------|--------|
| Side 1  | Side 2 | Side 3 | Side 4 |
| 3m      | 6m     | 3m     | 3m     |
|         |        |        |        |

| Plot Number        | VL-21                       |                |  |
|--------------------|-----------------------------|----------------|--|
| Land Use           | <b>Residential:</b> Villa   |                |  |
| Plot Area          | 641.13 sq.m                 | 6,901.06 sq.ft |  |
| Max. GFA           | 641.13 sq.m                 | 6,901.06 sq.ft |  |
| Max. Height        | B (optional) + G + 2 + Roof |                |  |
| Max. Plot Coverage | 323.00 sq.m                 | 3,476.74 sq.ft |  |