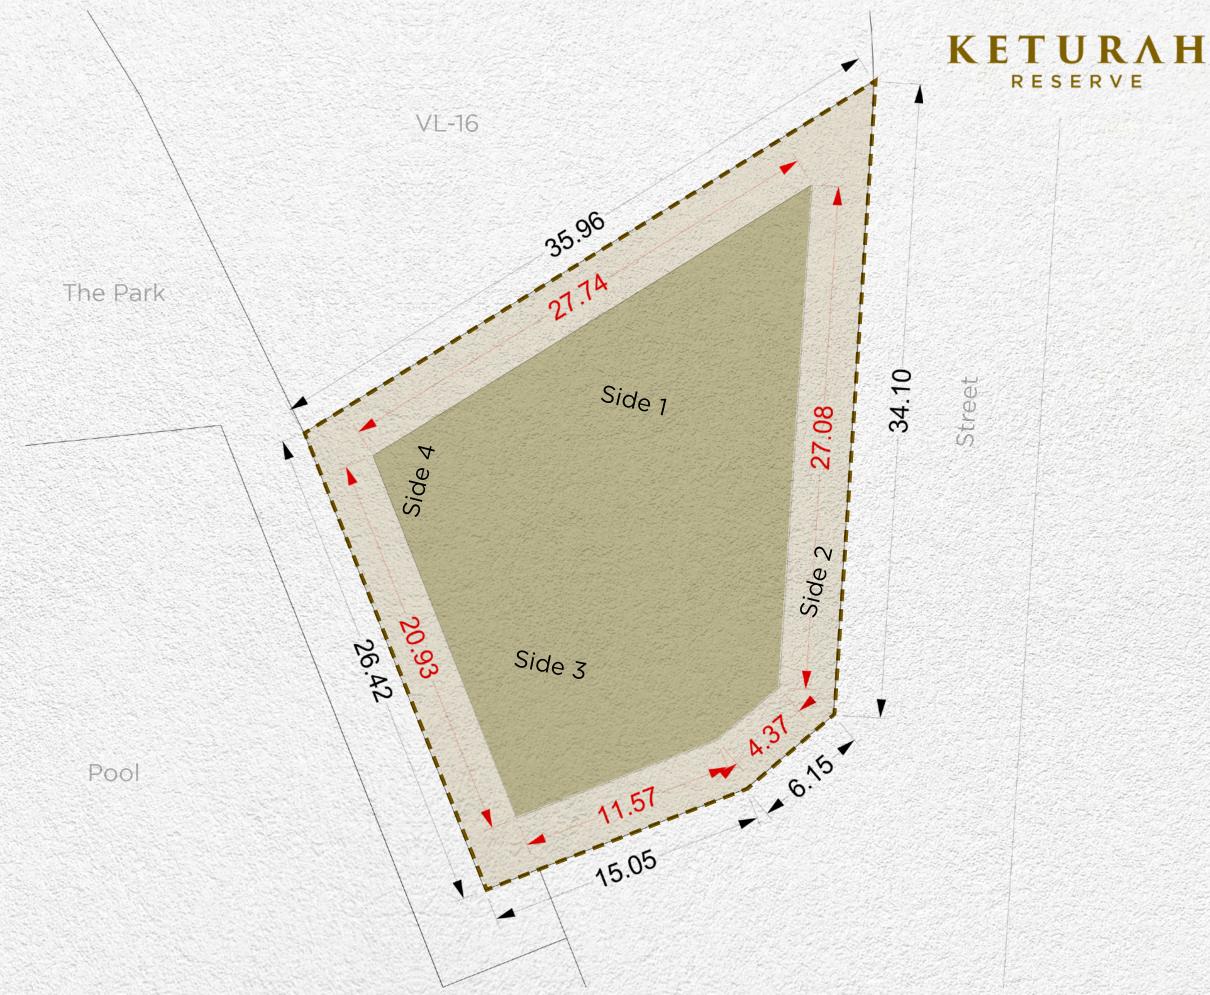

|        | Setback |        |        |  |
|--------|---------|--------|--------|--|
| Side 1 | Side 2  | Side 3 | Side 4 |  |
| -      | 3m      | 3m     | 3m     |  |

| Plot Number        | VL-16                       |                |
|--------------------|-----------------------------|----------------|
| Land Use           | Residential: Villa          |                |
| Plot Area          | 779.87 sq.m                 | 8,394.44 sq.ft |
| Max. GFA           | 700.00 sq.m                 | 7,534.73 sq.ft |
| Max. Height        | B (optional) + G + 2 + Roof |                |
| Max. Plot Coverage | - sq.m                      | - sq.ft        |