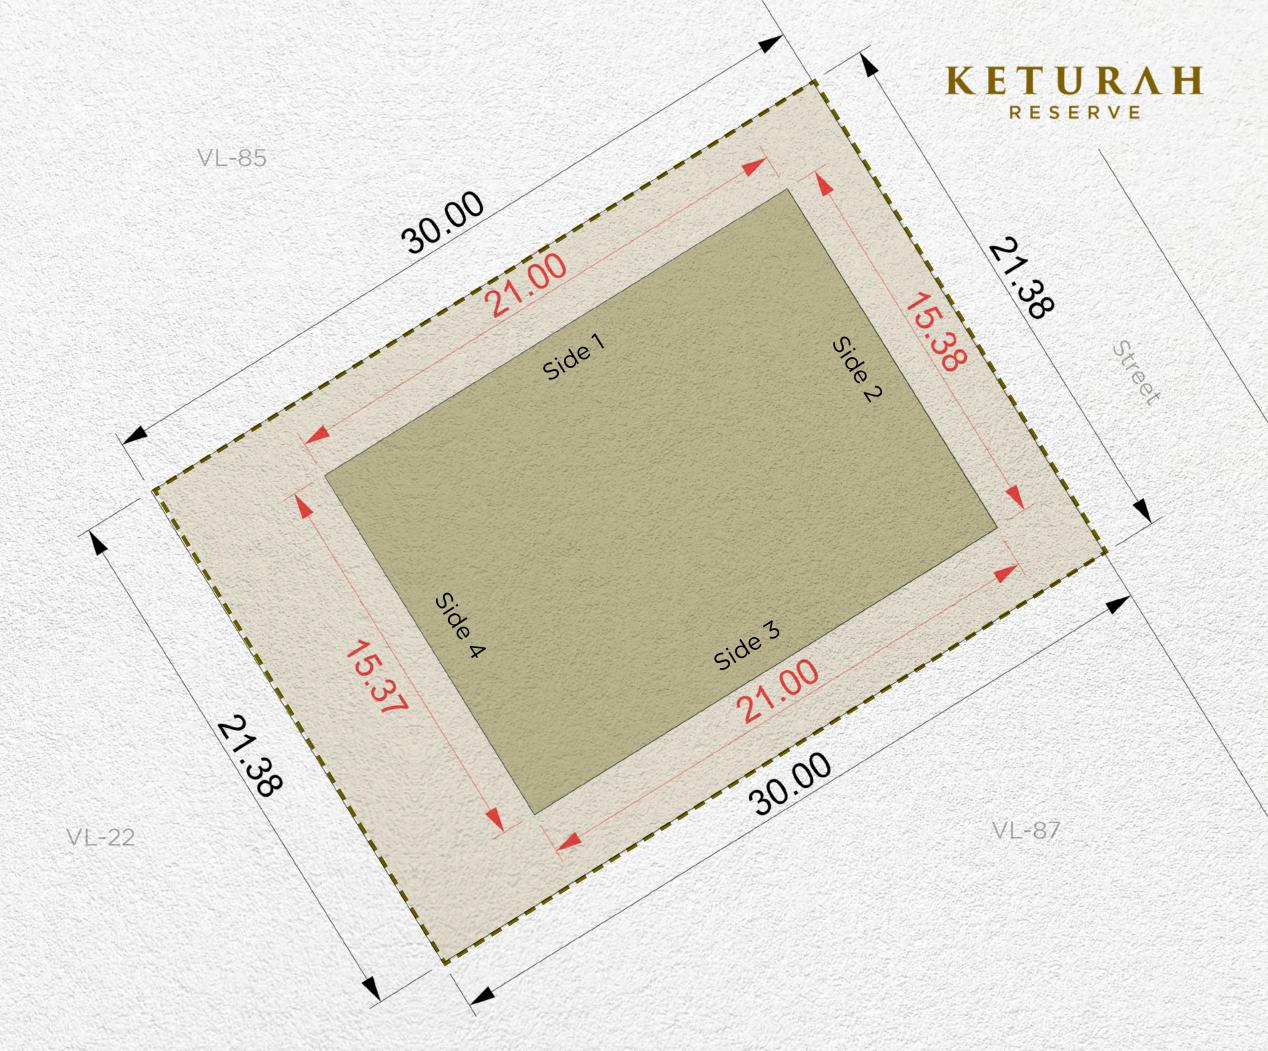

KETURAH

| Side 3 | Side 4 |
|--------|--------|
| 3m     | 3m     |
|        |        |

| Plot Number        | VL-22                       |                |  |
|--------------------|-----------------------------|----------------|--|
| Land Use           | <b>Residential:</b> Villa   |                |  |
| Plot Area          | 641.17 sq.m                 | 6,901.49 sq.ft |  |
| Max. GFA           | 641.17 sq.m                 | 6,901.49 sq.ft |  |
| Max. Height        | B (optional) + G + 2 + Roof |                |  |
| Max. Plot Coverage | 323.00 sq.m                 | 3,476.74 sq.ft |  |