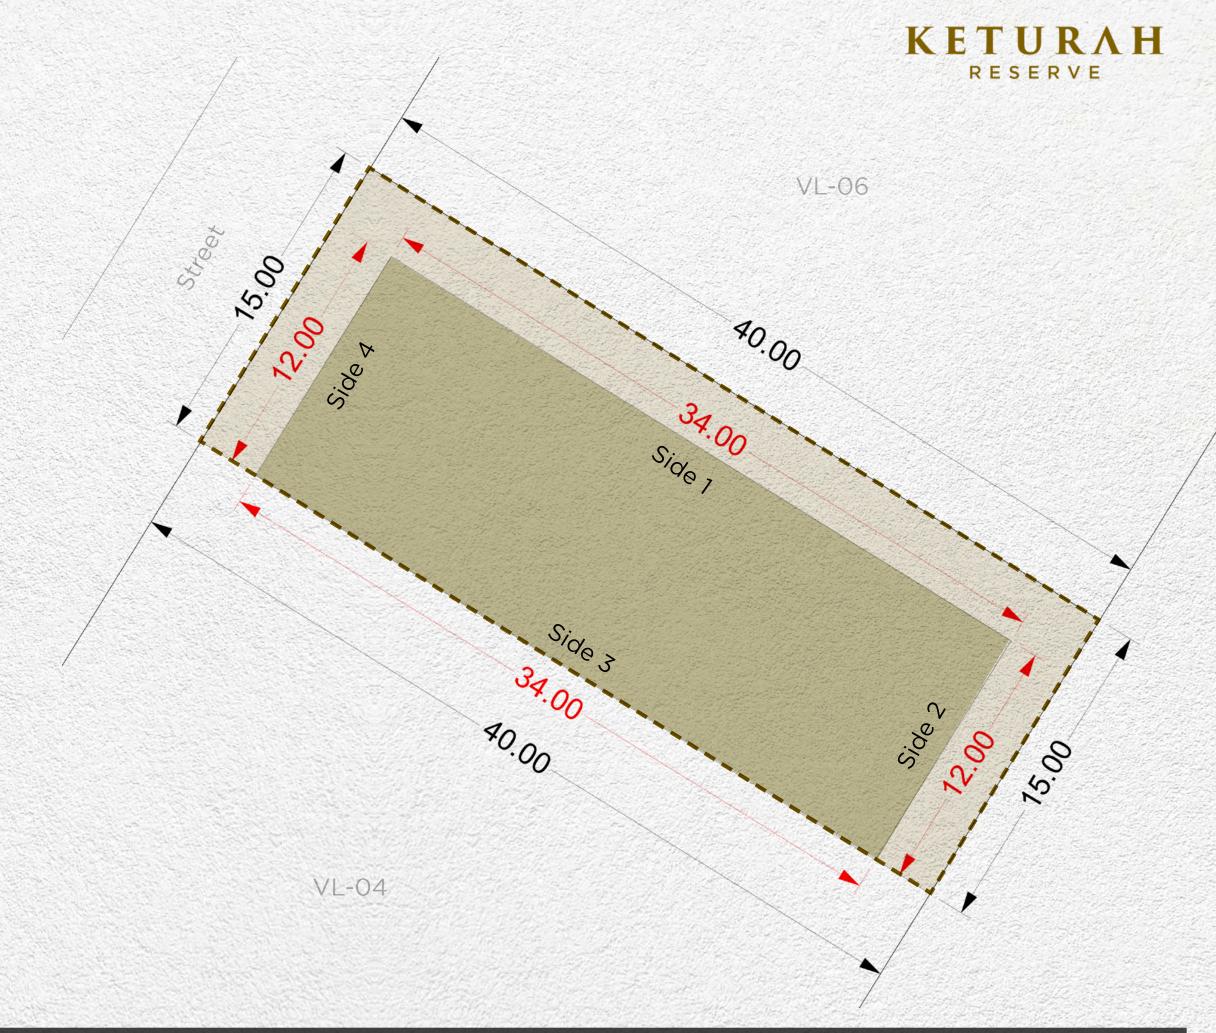

| Setback |        |        |        |
|---------|--------|--------|--------|
| Side 1  | Side 2 | Side 3 | Side 4 |
| 3m      | 3m     | -      | 3m     |

| Plot Number        | VL-06                       |                |
|--------------------|-----------------------------|----------------|
| Land Use           | Residential: Villa          |                |
| Plot Area          | 719.88 sq.m                 | 7,748.72 sq.ft |
| Max. GFA           | 700.00 sq.m                 | 7,534.73 sq.ft |
| Max. Height        | B (optional) + G + 2 + Roof |                |
| Max. Plot Coverage | - sq.m                      | - sq.ft        |