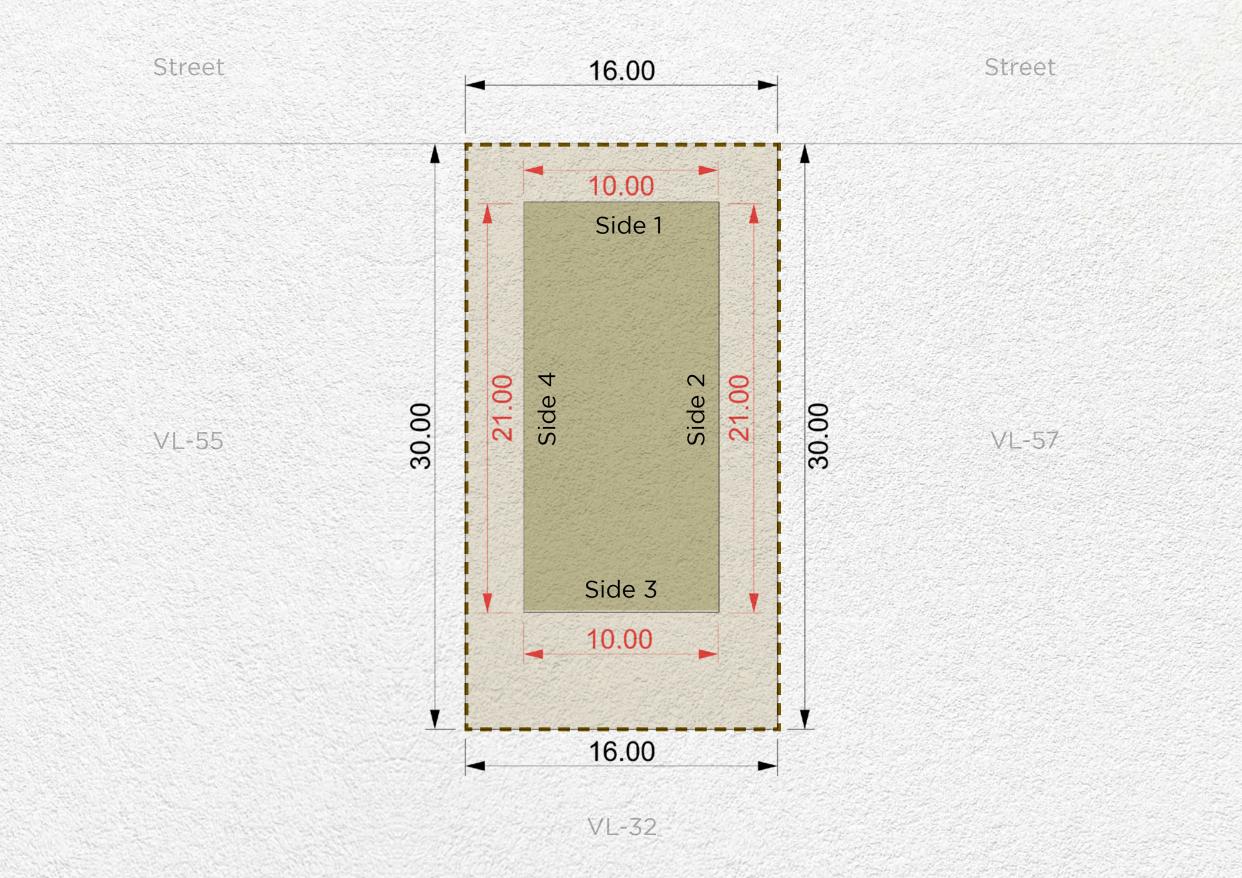

| Setback |        |        |        |
|---------|--------|--------|--------|
| Side 1  | Side 2 | Side 3 | Side 4 |
| 6m      | 3m     | 3m     | 3m     |

| Plot Number        | VL-32                       |                |
|--------------------|-----------------------------|----------------|
| Land Use           | <b>Residential:</b> Villa   |                |
| Plot Area          | 480.23 sq.m                 | 5,169.15 sq.ft |
| Max. GFA           | 480.00 sq.m                 | 5,166.67 sq.ft |
| Max. Height        | B (optional) + G + 2 + Roof |                |
| Max. Plot Coverage | 210.00 sq.m                 | 2,260.42 sq.ft |