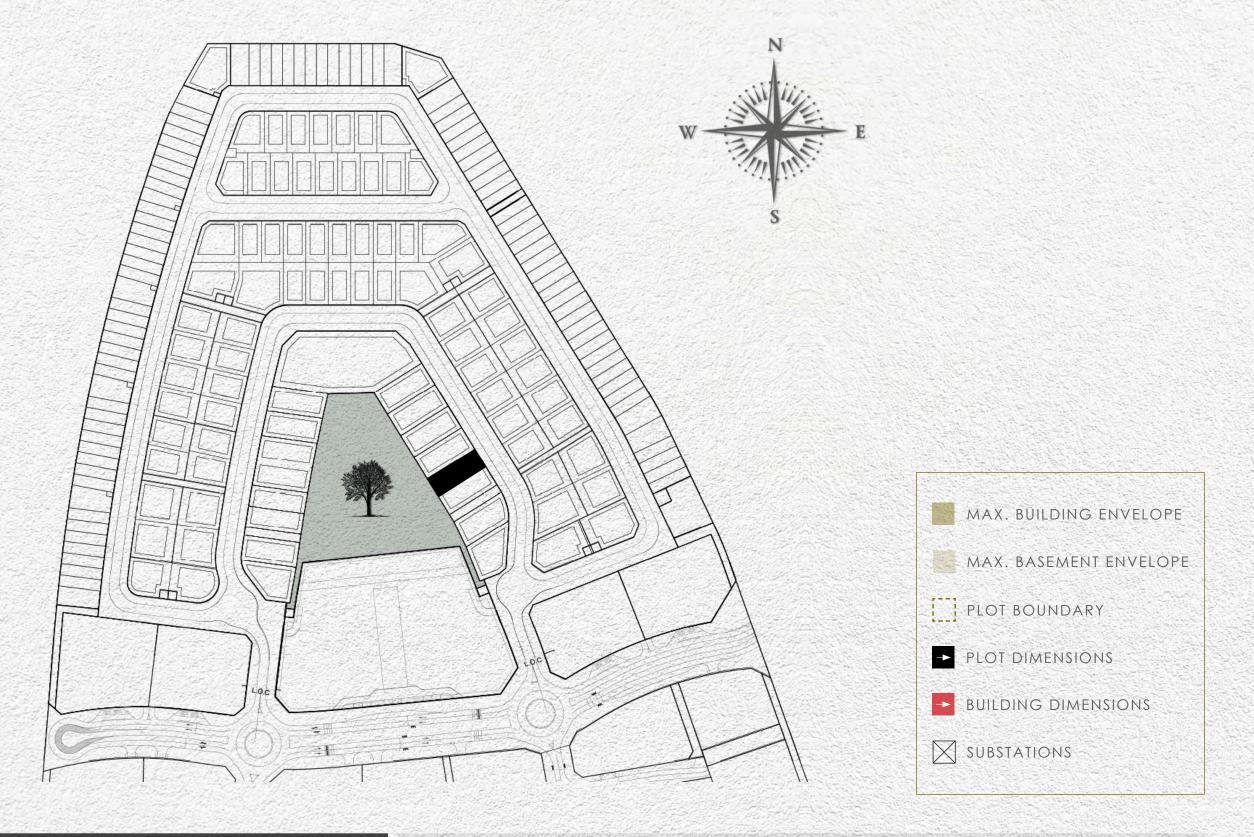

| Setback |        |        |        |
|---------|--------|--------|--------|
| Side 1  | Side 2 | Side 3 | Side 4 |
| 3m      | 3m     | 3m     | 3m     |

| Plot Number        | VL-12                       |                |
|--------------------|-----------------------------|----------------|
| Land Use           | <b>Residential:</b> Villa   |                |
| Plot Area          | 720.00 sq.m                 | 7,750.01 sq.ft |
| Max. GFA           | 700.00 sq.m                 | 7,534.73 sq.ft |
| Max. Height        | B (optional) + G + 2 + Roof |                |
| Max. Plot Coverage | - sq.m                      | - sq.ft        |