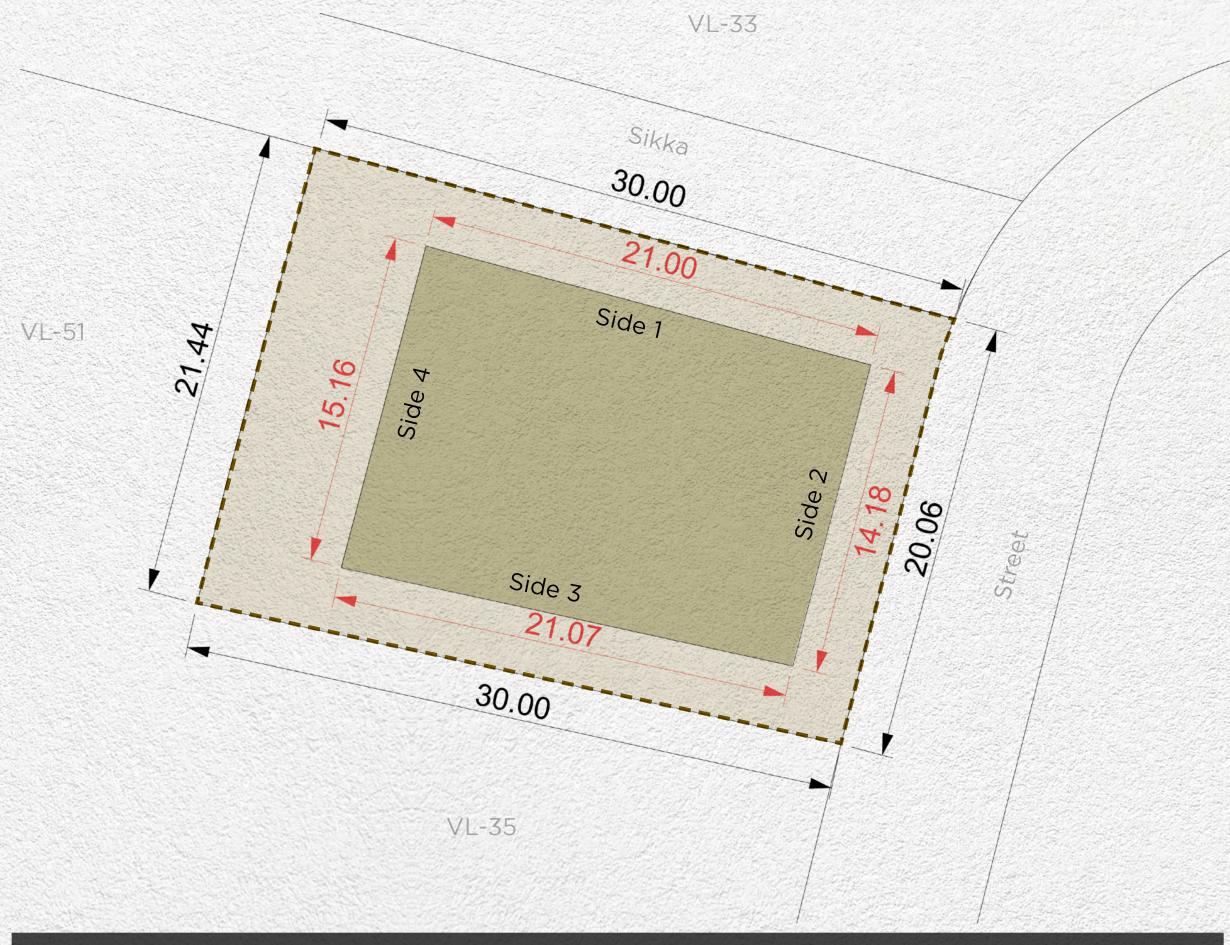

| Setback |        |        |        |
|---------|--------|--------|--------|
| Side 1  | Side 2 | Side 3 | Side 4 |
| 3m      | 3m     | 3m     | 6m     |

| Plot Number        | VL-35                       |                |
|--------------------|-----------------------------|----------------|
| Land Use           | Residential: Villa          |                |
| Plot Area          | 601.55 sq.m                 | 6,475.02 sq.ft |
| Max. GFA           | 601.55 sq.m                 | 6,475.02 sq.ft |
| Max. Height        | B (optional) + G + 2 + Roof |                |
| Max. Plot Coverage | 295.00 sq.m 3,175.35 sq.ft  |                |