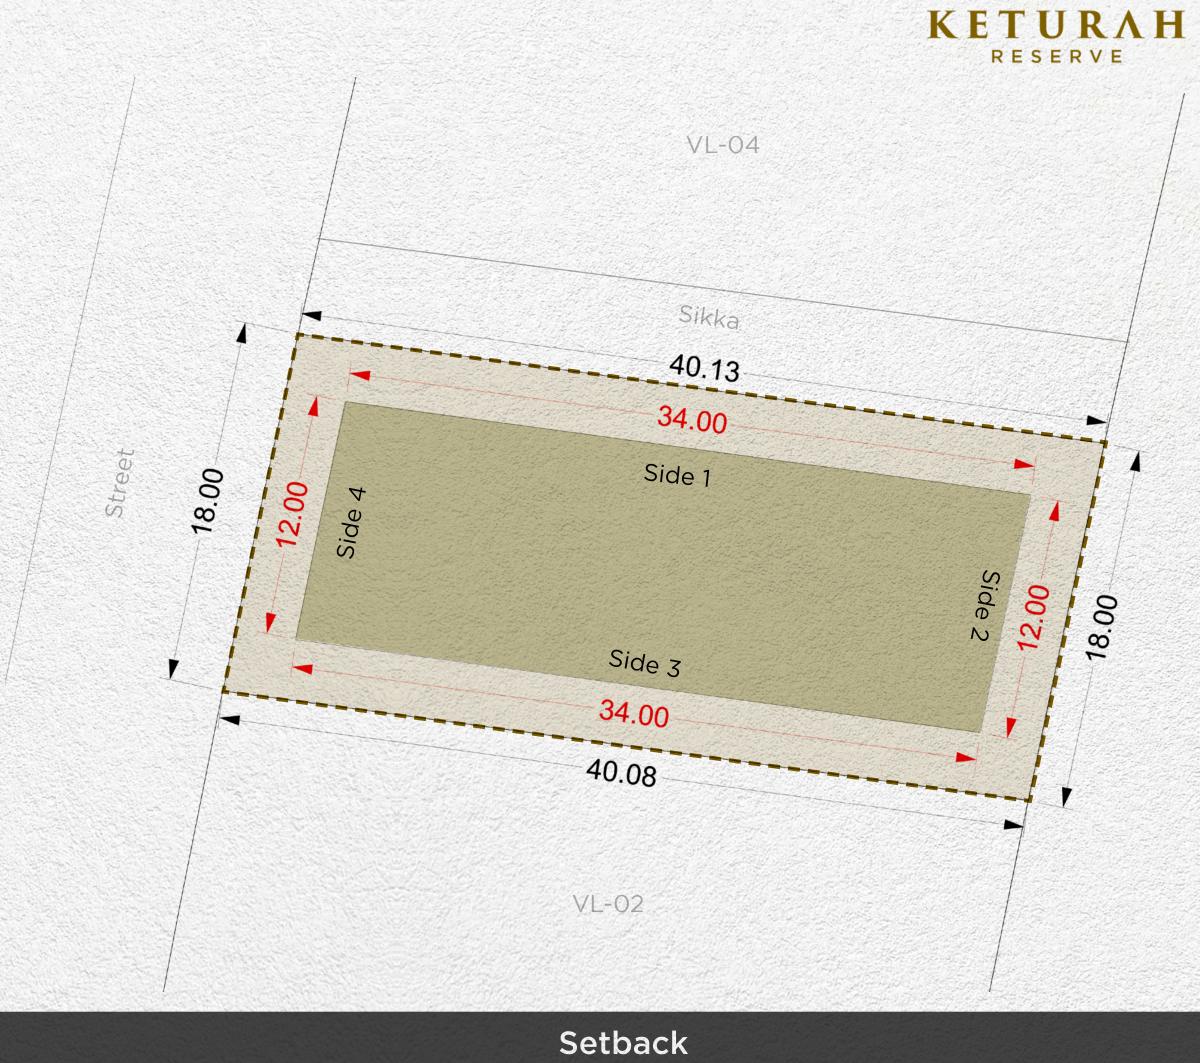

| Setback |        |        |        |
|---------|--------|--------|--------|
| Side 1  | Side 2 | Side 3 | Side 4 |
| 3m      | 3m     | 3m     | 3m     |

| Plot Number        | VL-04                       |                |  |
|--------------------|-----------------------------|----------------|--|
| Land Use           | Residential: Villa          |                |  |
| Plot Area          | 599.98 sq.m                 | 6,458.12 sq.ft |  |
| Max. GFA           | 600.00 sq.m                 | 6,458.34 sq.ft |  |
| Max. Height        | B (optional) + G + 2 + Roof |                |  |
| Max. Plot Coverage | - sq.m                      | - sq.ft        |  |