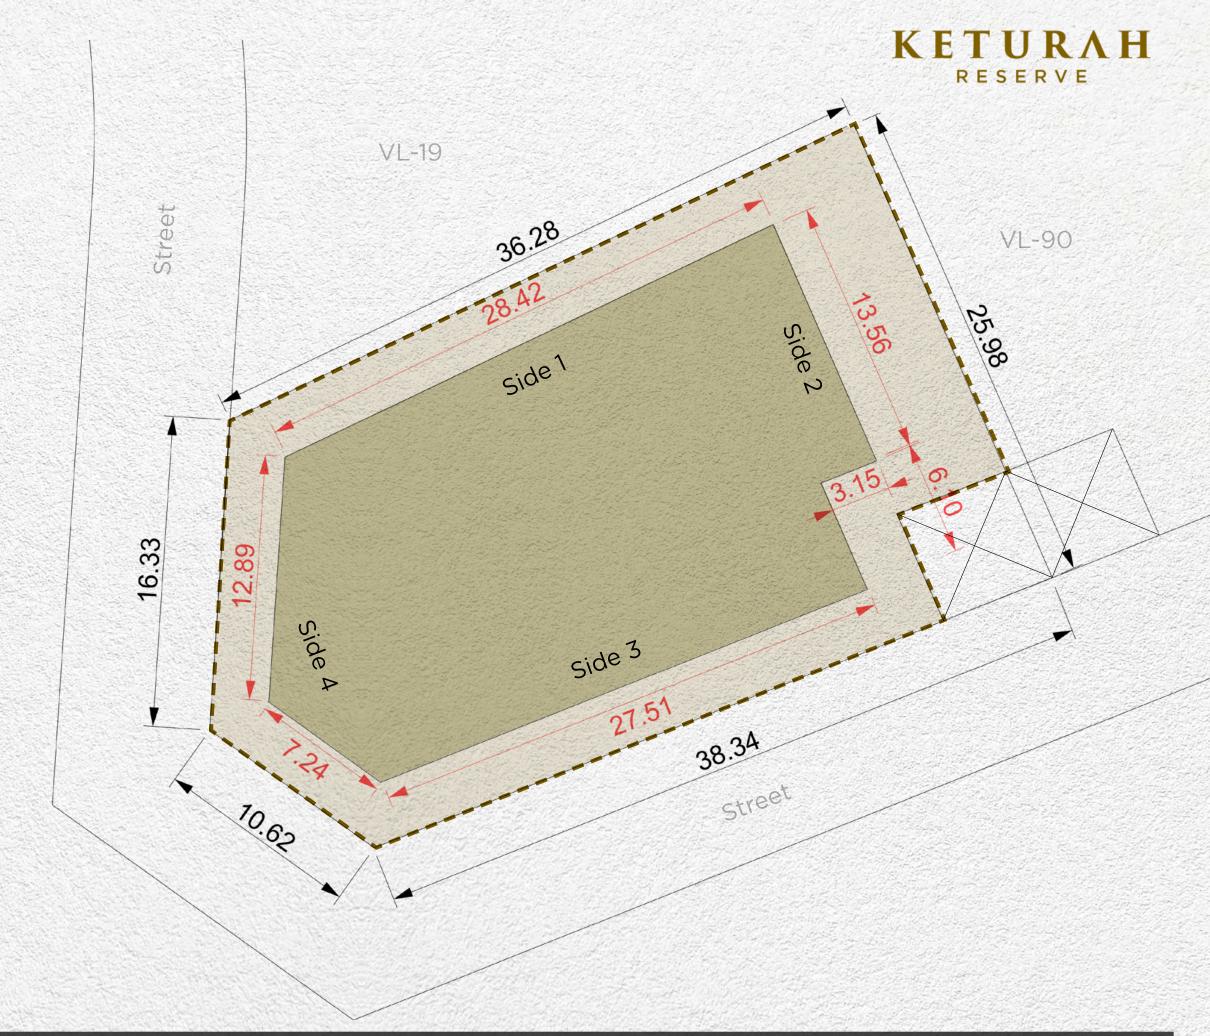

| Plot Number        | VL-19                       |                |  |
|--------------------|-----------------------------|----------------|--|
| Land Use           | Residential: Villa          |                |  |
| Plot Area          | 918.39 sq.m                 | 9,885.46 sq.ft |  |
| Max. GFA           | 918.39 sq.m                 | 9,885.46 sq.ft |  |
| Max. Height        | B (optional) + G + 2 + Roof |                |  |
| Max. Plot Coverage | 375.00 sq.m                 | 4,036.46 sq.ft |  |