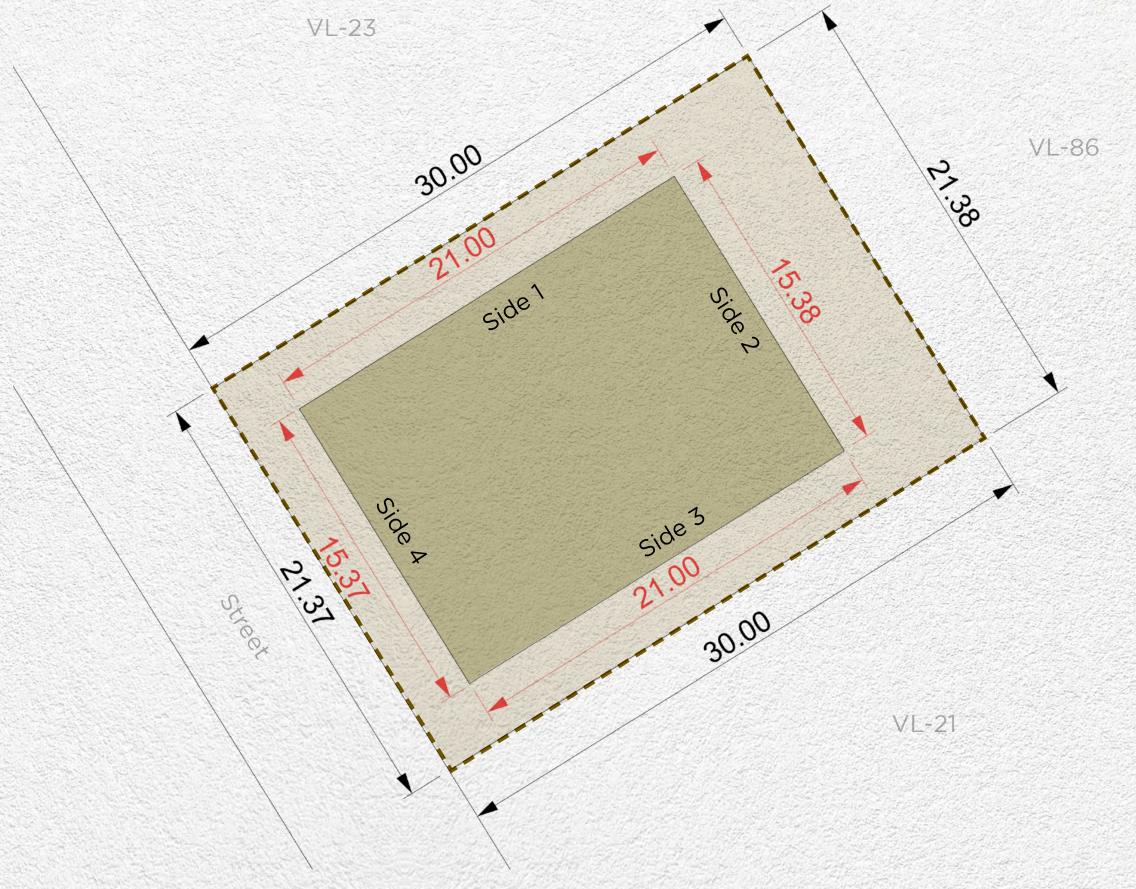

KETURAH

| Side 3 | Side 4 |
|--------|--------|
| 3m     | 3m     |
|        |        |

| Plot Number        | VL-22                       |                |  |
|--------------------|-----------------------------|----------------|--|
| Land Use           | <b>Residential:</b> Villa   |                |  |
| Plot Area          | 641.17 sq.m                 | 6,901.49 sq.ft |  |
| Max. GFA           | 641.17 sq.m                 | 6,901.49 sq.ft |  |
| Max. Height        | B (optional) + G + 2 + Roof |                |  |
| Max. Plot Coverage | 323.00 sq.m                 | 3,476.74 sq.ft |  |

| Side 3 | Side 4 |
|--------|--------|
| 3m     | 3m     |
|        |        |

| Plot Number        | VL-23                       |                |  |
|--------------------|-----------------------------|----------------|--|
| Land Use           | <b>Residential:</b> Villa   |                |  |
| Plot Area          | 641.17 sq.m                 | 6,901.49 sq.ft |  |
| Max. GFA           | 641.17 sq.m                 | 6,901.49 sq.ft |  |
| Max. Height        | B (optional) + G + 2 + Roof |                |  |
| Max. Plot Coverage | 323.00 sq.m                 | 3,476.74 sq.ft |  |