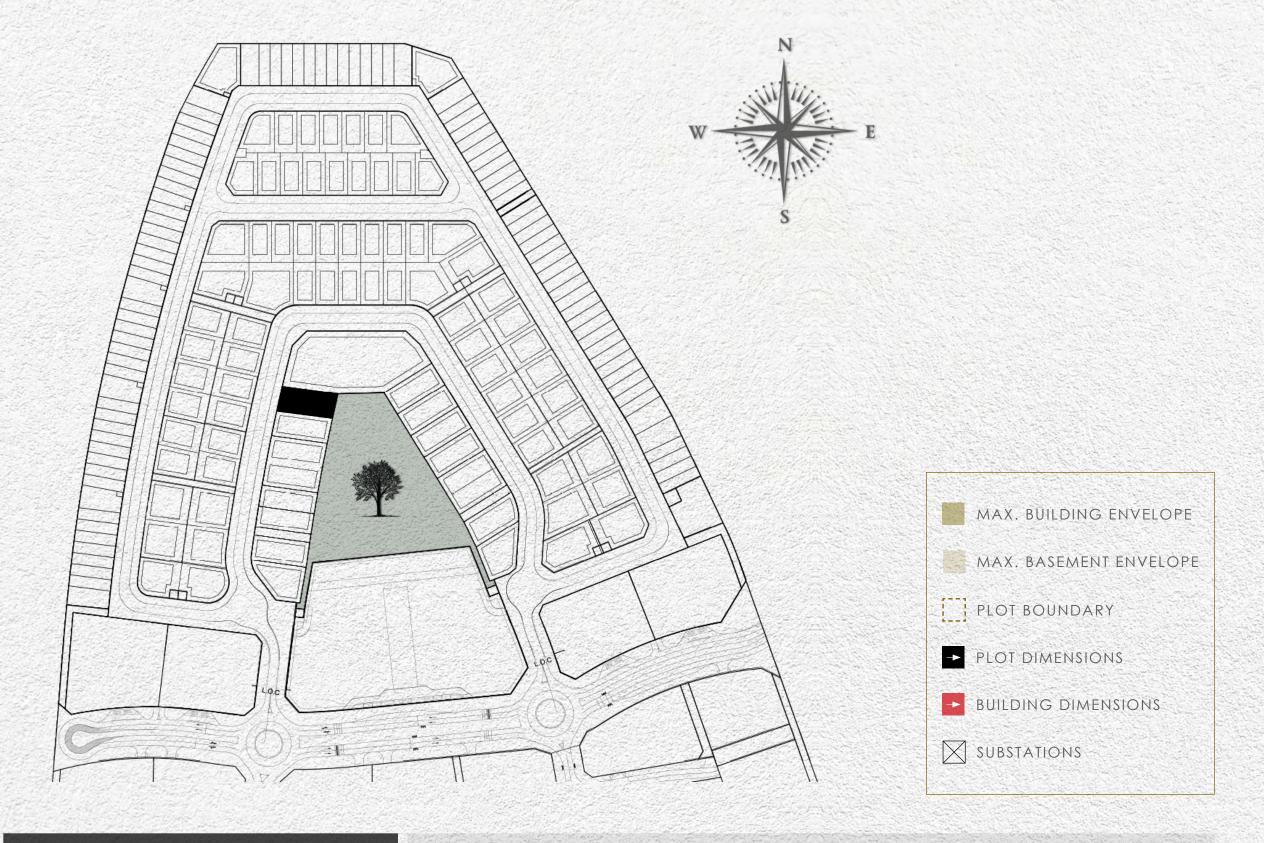

| Plot Number        | VL-02                       |                |
|--------------------|-----------------------------|----------------|
| Land Use           | Residential: Villa          |                |
| Plot Area          | 776.02 sq.m                 | 8,353.00 sq.ft |
| Max. GFA           | 700.00 sq.m                 | 7,534.73 sq.ft |
| Max. Height        | B (optional) + G + 2 + Roof |                |
| Max. Plot Coverage | - sq.m                      | - sq.ft        |