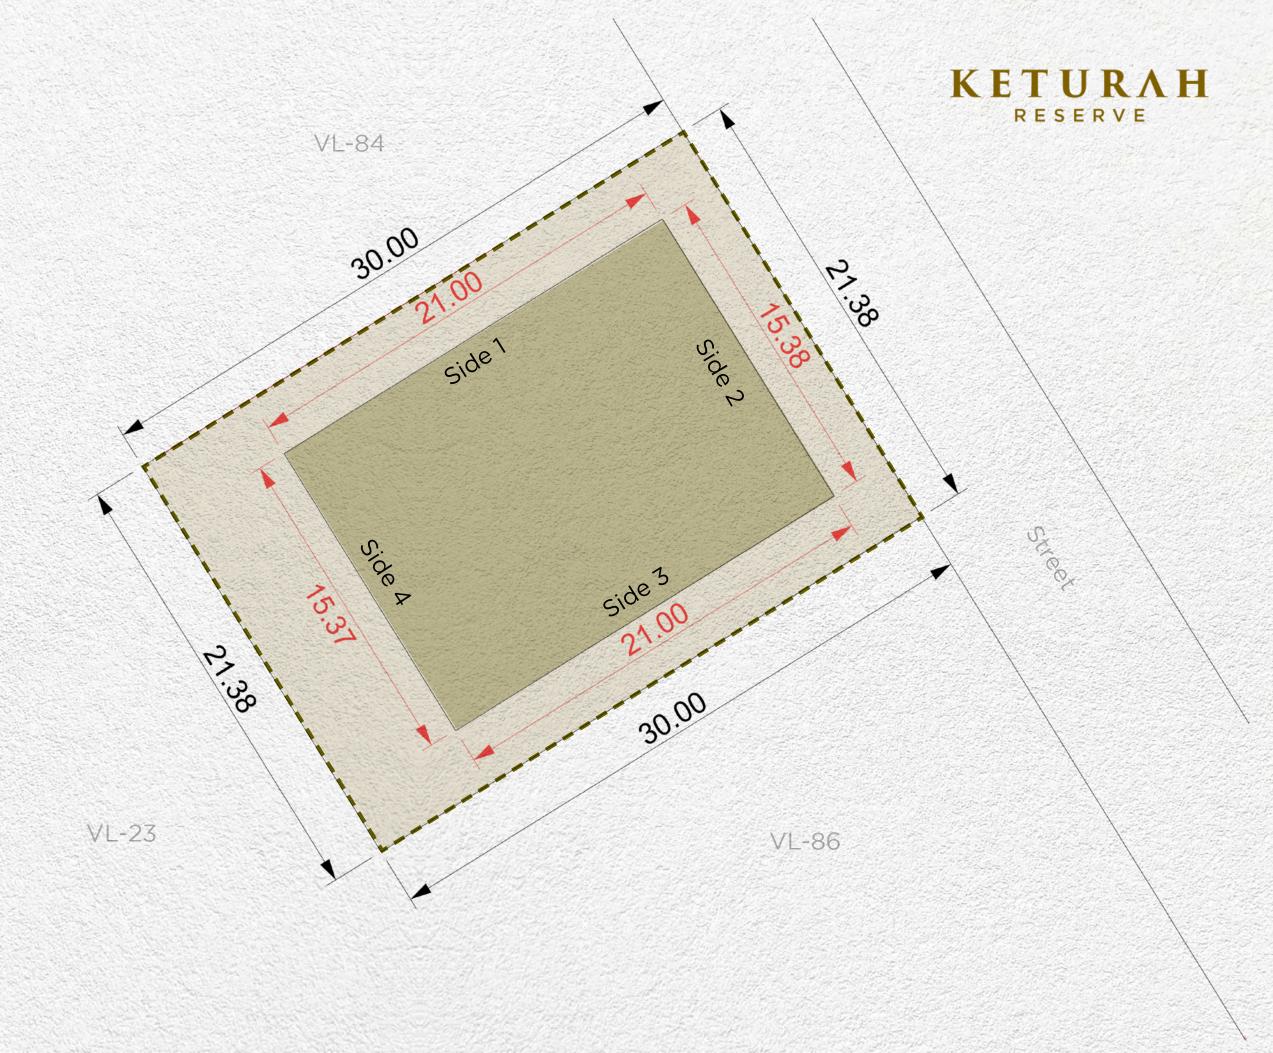

| Setback                     |    |    |    |  |
|-----------------------------|----|----|----|--|
| Side 1 Side 2 Side 3 Side 4 |    |    |    |  |
| 3m                          | 3m | 3m | 6m |  |

| Plot Number        | VL-84                       |                |
|--------------------|-----------------------------|----------------|
| Land Use           | Residential: Villa          |                |
| Plot Area          | 641.32 sq.m 6,903.10 sq.ft  |                |
| Max. GFA           | 641.32 sq.m                 | 6,903.10 sq.ft |
| Max. Height        | B (optional) + G + 2 + Roof |                |
| Max. Plot Coverage | 323.00 sq.m                 | 3,476.74 sq.ft |