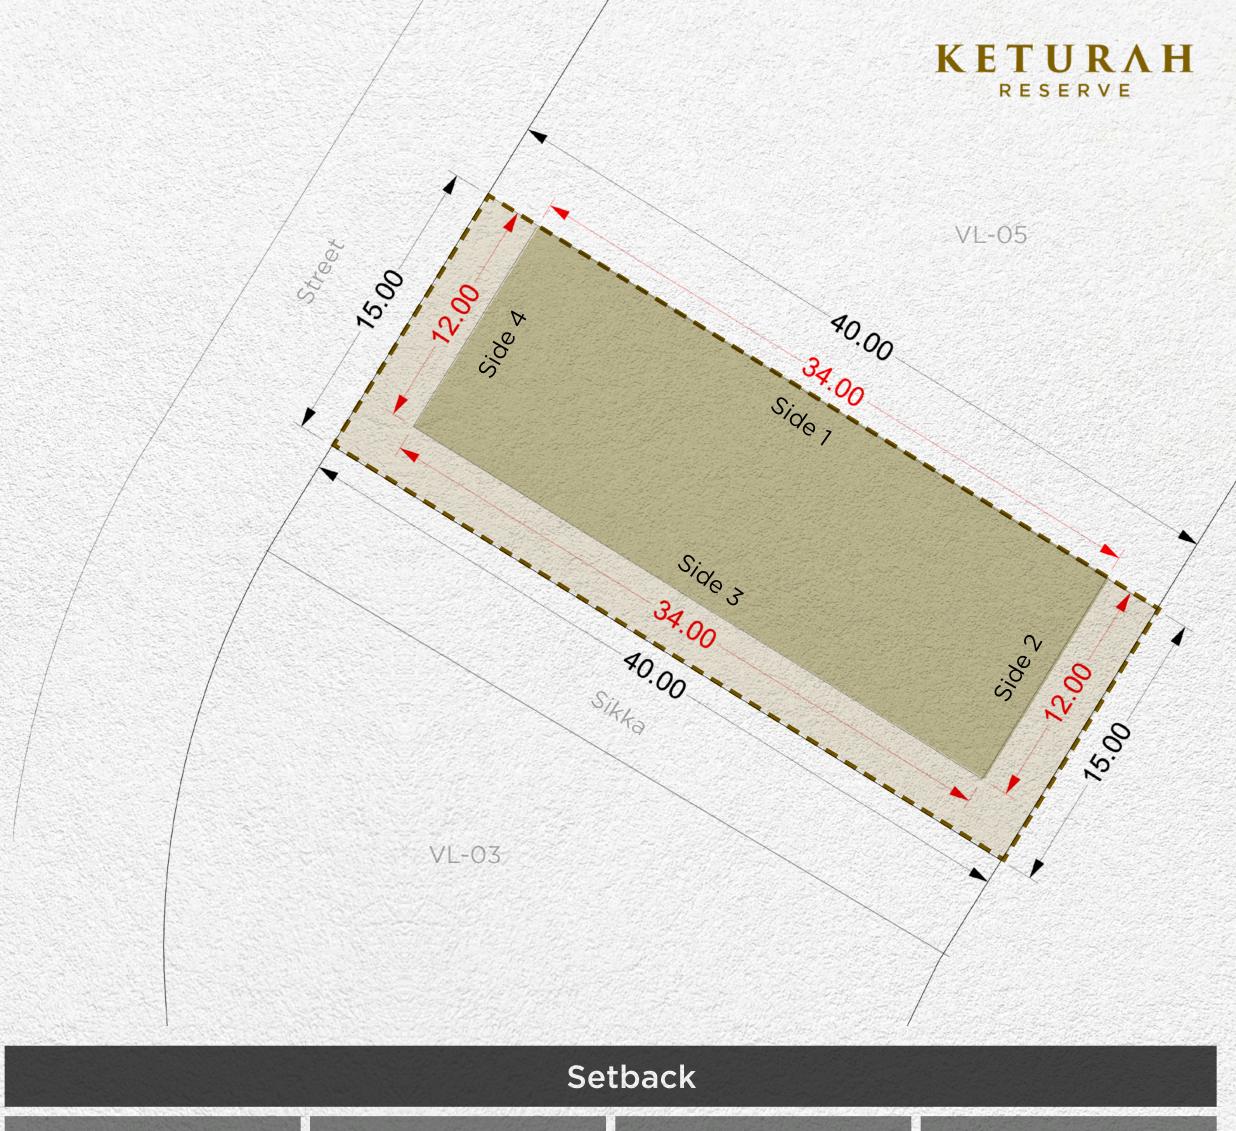

| Setback  |        |        |        |  |
|----------|--------|--------|--------|--|
| Side 1   | Side 2 | Side 3 | Side 4 |  |
| <u>-</u> | 3m     | 3m     | 3m     |  |

| Plot Number        | VL-05                       |                |
|--------------------|-----------------------------|----------------|
| Land Use           | <b>Residential:</b> Villa   |                |
| Plot Area          | 599.98 sq.m                 | 6,458.12 sq.ft |
| Max. GFA           | 600.00 sq.m                 | 6,458.34 sq.ft |
| Max. Height        | B (optional) + G + 2 + Roof |                |
| Max. Plot Coverage | - sq.m                      | - sq.ft        |