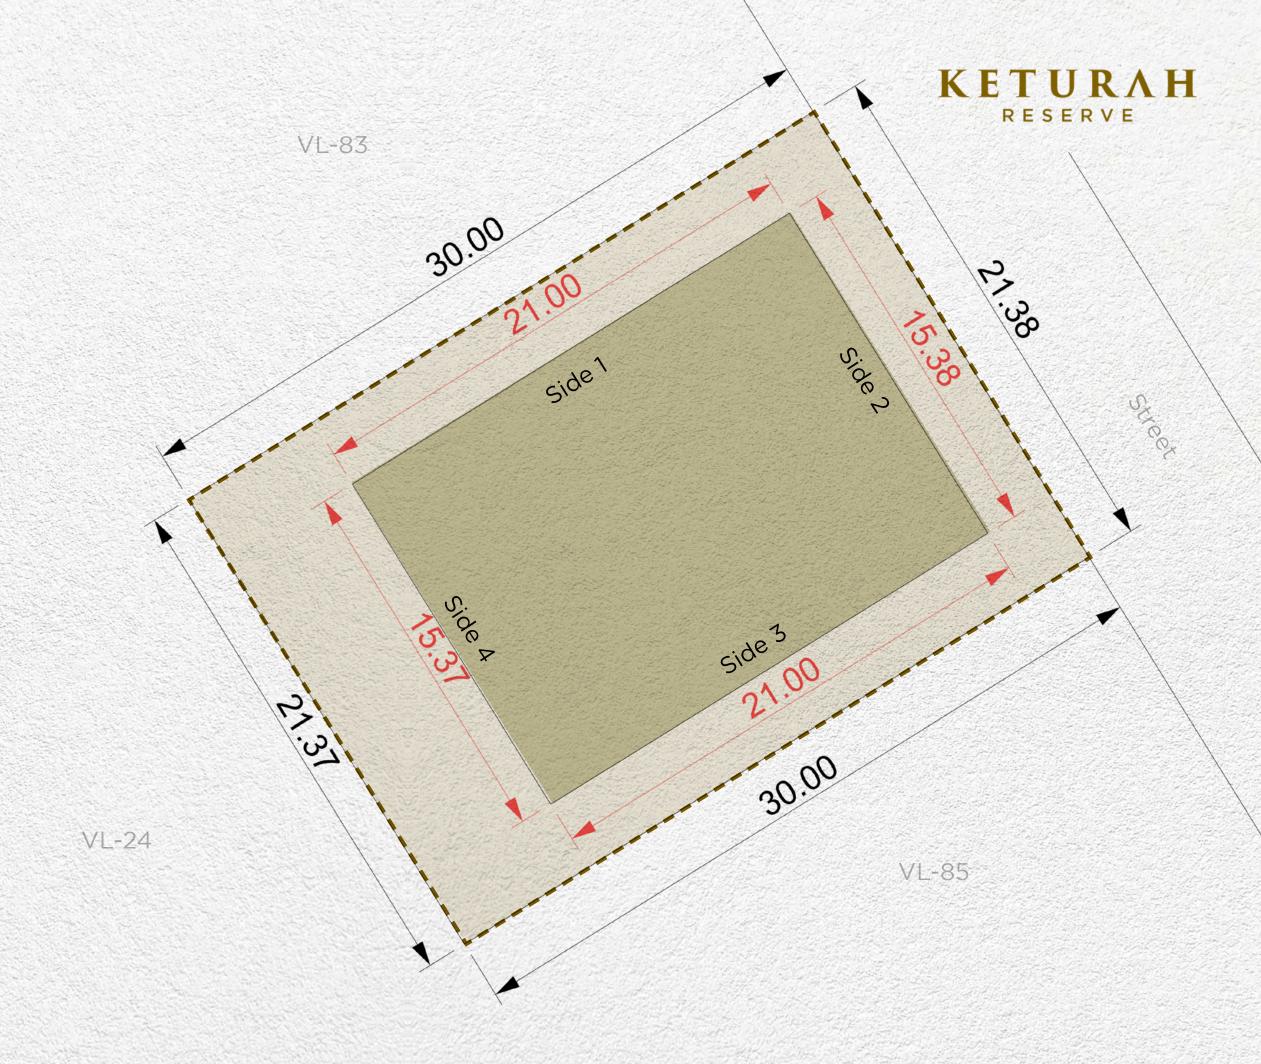

| Setback                     |    |    |    |  |
|-----------------------------|----|----|----|--|
| Side 1 Side 2 Side 3 Side 4 |    |    |    |  |
| 3m                          | 3m | 3m | 6m |  |

| Plot Number        | VL-83                       |                |  |
|--------------------|-----------------------------|----------------|--|
| Land Use           | <b>Residential:</b> Villa   |                |  |
| Plot Area          | 641.32 sq.m 6,903.10 sq.ft  |                |  |
| Max. GFA           | 641.32 sq.m                 | 6,903.10 sq.ft |  |
| Max. Height        | B (optional) + G + 2 + Roof |                |  |
| Max. Plot Coverage | 323.00 sq.m                 | 3,476.74 sq.ft |  |