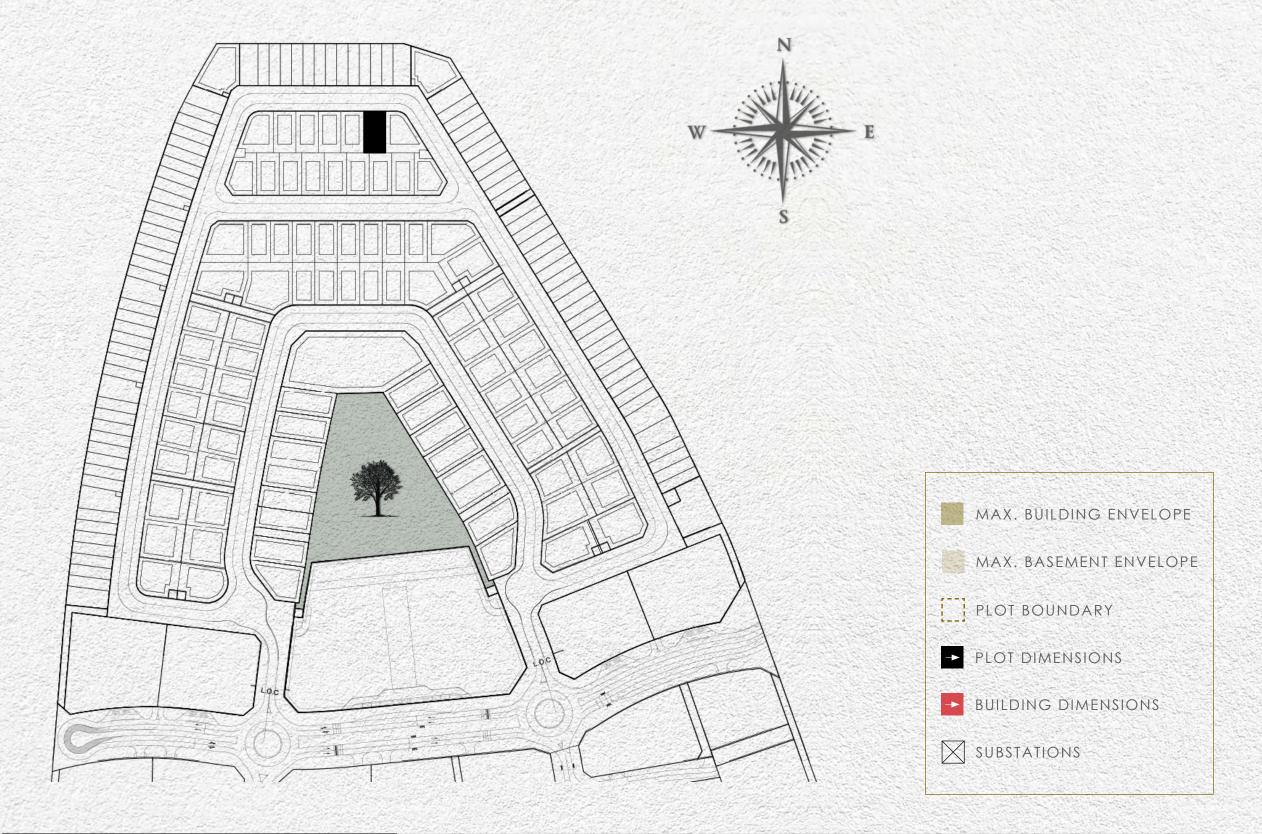

| Plot Number        | VL-63                       |                |
|--------------------|-----------------------------|----------------|
| Land Use           | Residential: Villa          |                |
| Plot Area          | 480.00 sq.m                 | 5,166.67 sq.ft |
| Max. GFA           | 480.00 sq.m                 | 5,166.67 sq.ft |
| Max. Height        | B (optional) + G + 2 + Roof |                |
| Max. Plot Coverage | 210.00 sq.m                 | 2,260.42 sq.ft |