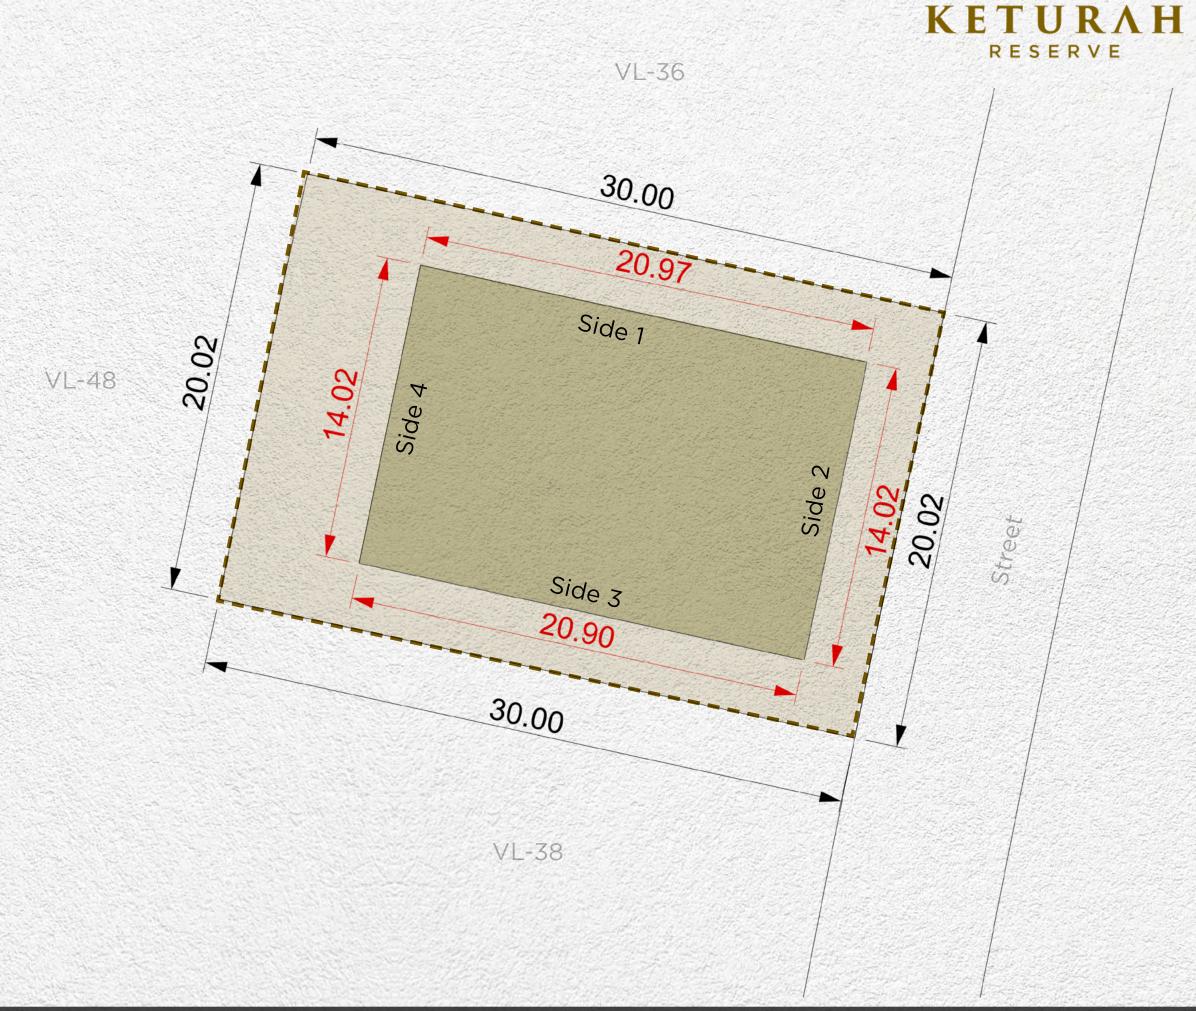

| Setback |        |        |        |
|---------|--------|--------|--------|
| Side 1  | Side 2 | Side 3 | Side 4 |
| 3m      | 3m     | 3m     | 6m     |
|         |        |        |        |

| Plot Number        | VL-36                       |                |  |
|--------------------|-----------------------------|----------------|--|
| Land Use           | Residential: Villa          |                |  |
| Plot Area          | 600.87 sq.m                 | 6,467.70 sq.ft |  |
| Max. GFA           | 600.87 sq.m                 | 6,467.70 sq.ft |  |
| Max. Height        | B (optional) + G + 2 + Roof |                |  |
| Max. Plot Coverage | 295.00 sq.m 3,175.35 sq.ft  |                |  |