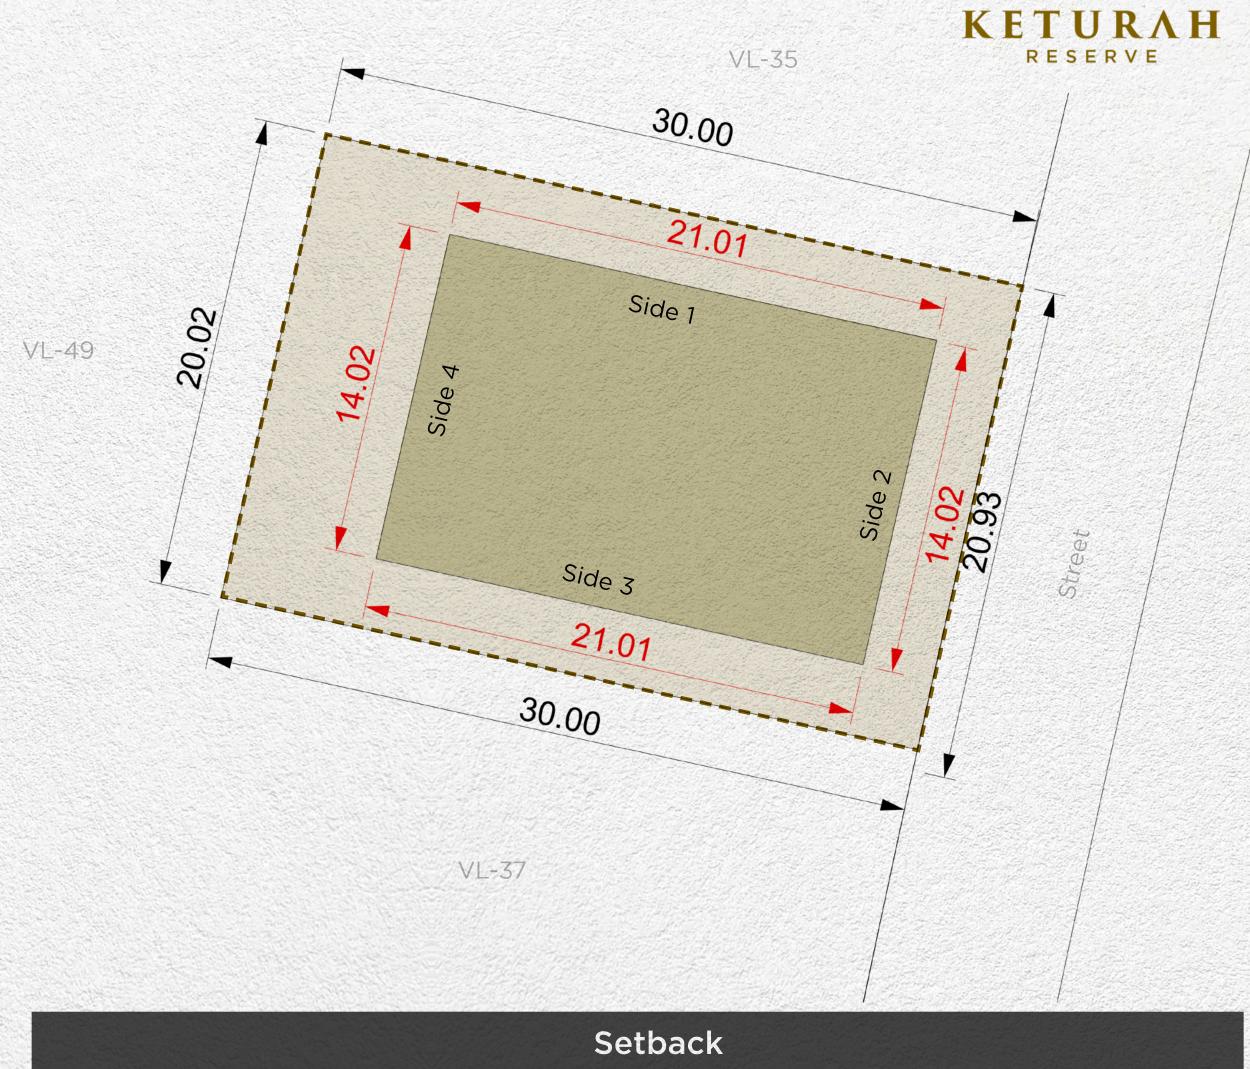

| Setback |        |        |        |
|---------|--------|--------|--------|
| Side 1  | Side 2 | Side 3 | Side 4 |
| 3m      | 3m     | 3m     | 6m     |

| Plot Number        | VL-35                       |                |
|--------------------|-----------------------------|----------------|
| Land Use           | Residential: Villa          |                |
| Plot Area          | 601.55 sq.m                 | 6,475.02 sq.ft |
| Max. GFA           | 601.55 sq.m                 | 6,475.02 sq.ft |
| Max. Height        | B (optional) + G + 2 + Roof |                |
| Max. Plot Coverage | 295.00 sq.m 3,175.35 sq.ft  |                |