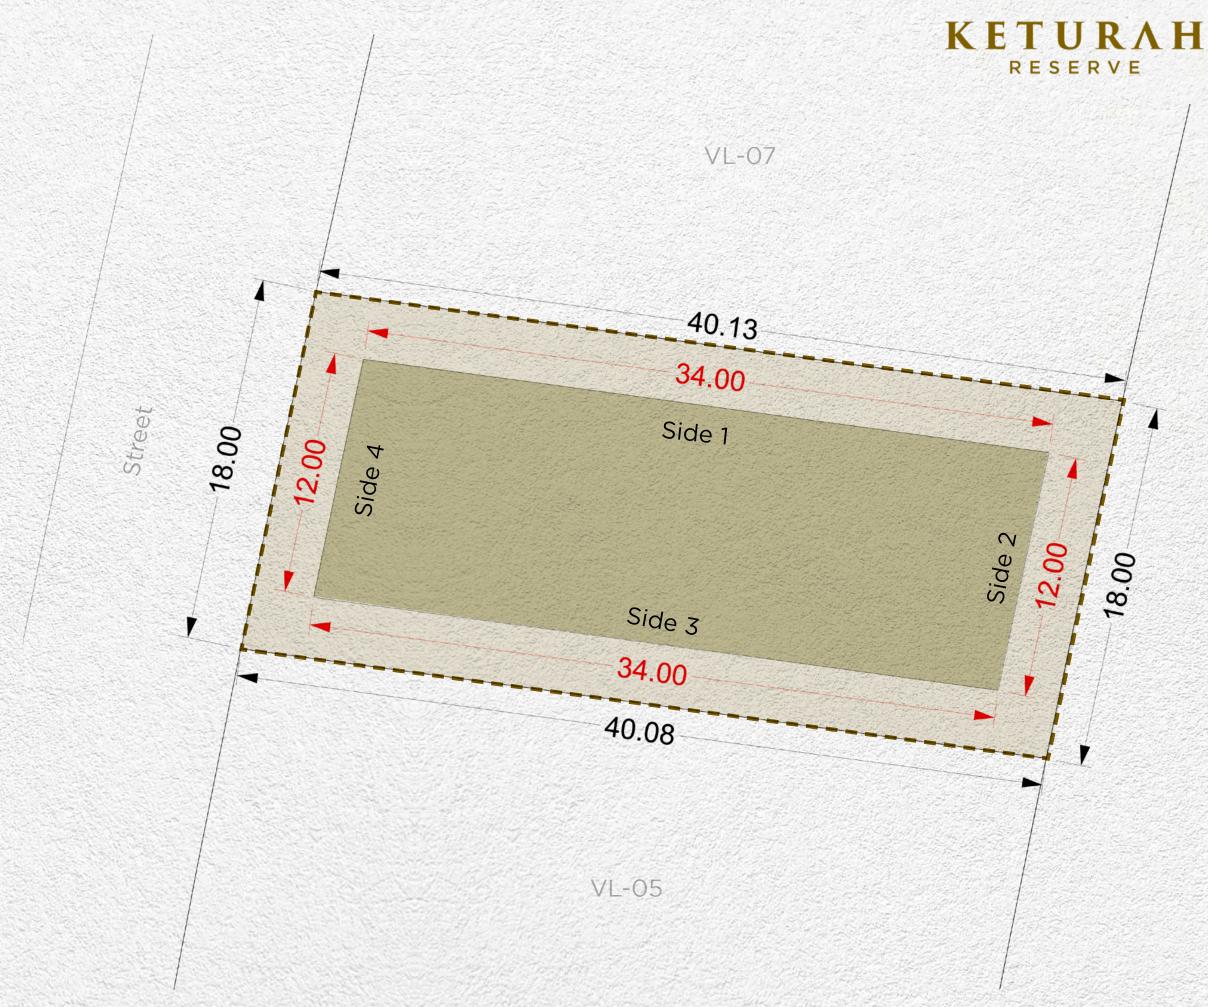

| Setback  |        |        |        |  |
|----------|--------|--------|--------|--|
| Side 1   | Side 2 | Side 3 | Side 4 |  |
| <u>-</u> | 3m     | 3m     | 3m     |  |

| Plot Number        | VL-05                       |                |
|--------------------|-----------------------------|----------------|
| Land Use           | <b>Residential:</b> Villa   |                |
| Plot Area          | 599.98 sq.m                 | 6,458.12 sq.ft |
| Max. GFA           | 600.00 sq.m                 | 6,458.34 sq.ft |
| Max. Height        | B (optional) + G + 2 + Roof |                |
| Max. Plot Coverage | - sq.m                      | - sq.ft        |