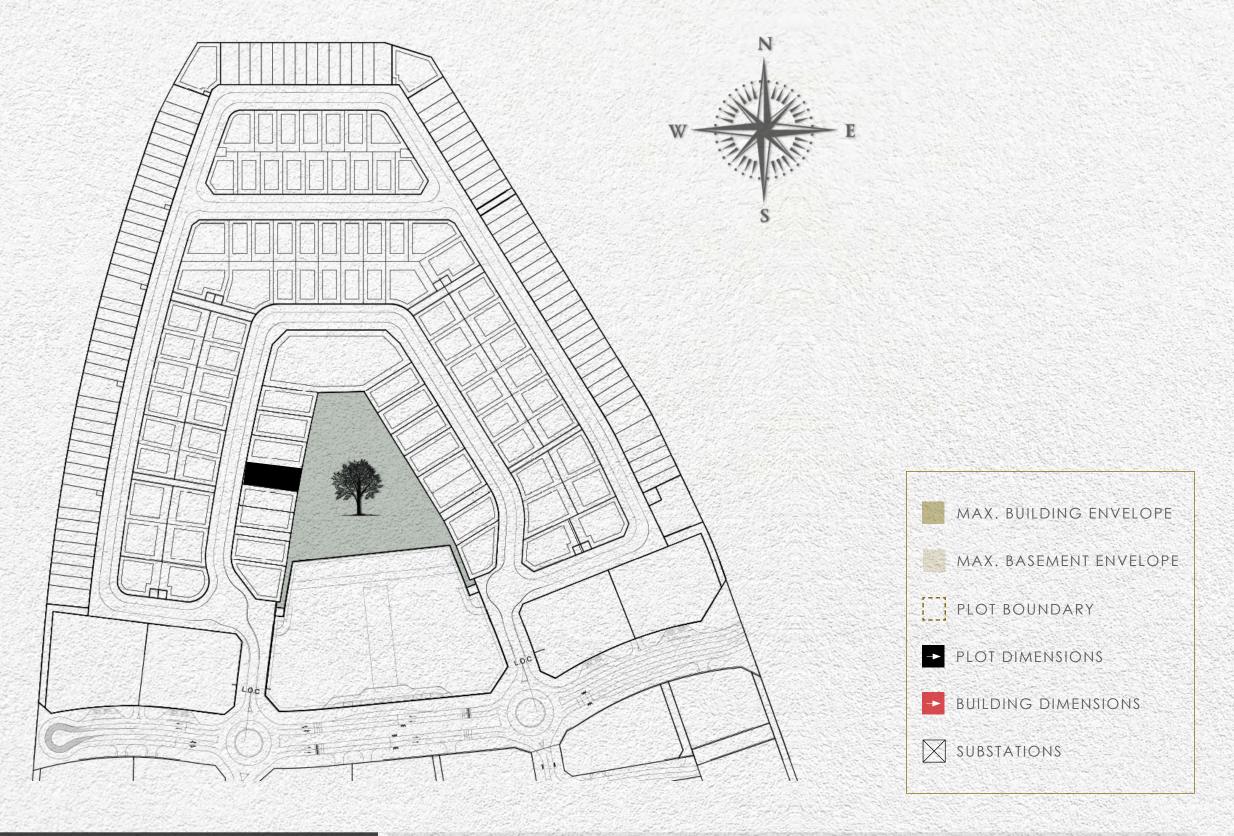

| Setback |        |        |        |
|---------|--------|--------|--------|
| Side 1  | Side 2 | Side 3 | Side 4 |
| 3m      | 3m     | -      | 3m     |

| Plot Number        | VL-06                       |                |
|--------------------|-----------------------------|----------------|
| Land Use           | Residential: Villa          |                |
| Plot Area          | 719.88 sq.m                 | 7,748.72 sq.ft |
| Max. GFA           | 700.00 sq.m                 | 7,534.73 sq.ft |
| Max. Height        | B (optional) + G + 2 + Roof |                |
| Max. Plot Coverage | - sq.m                      | - sq.ft        |