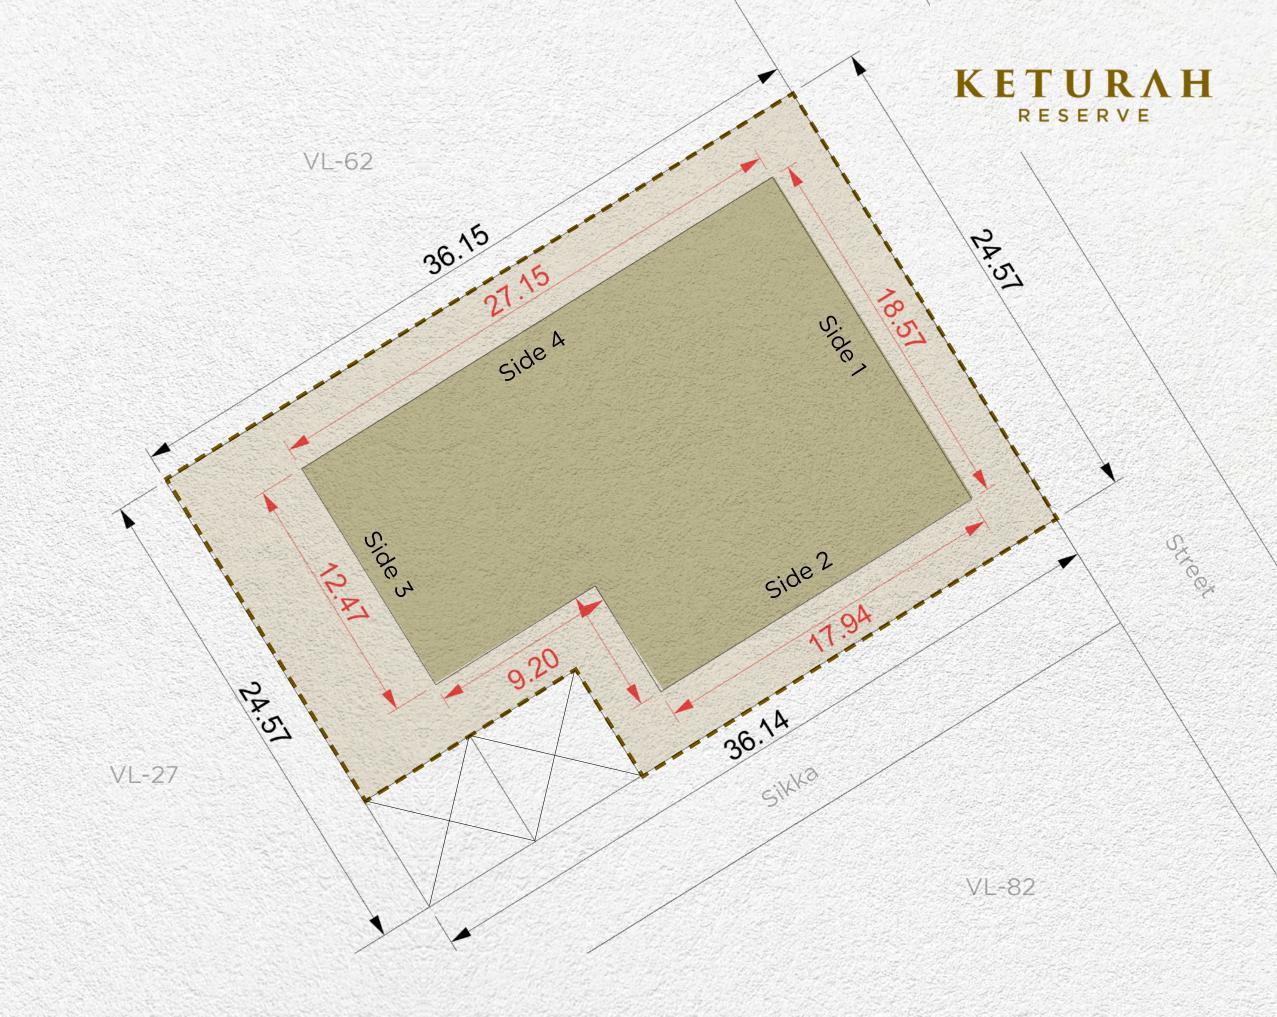

| Setback |        |        |        |
|---------|--------|--------|--------|
| Side 1  | Side 2 | Side 3 | Side 4 |
| 3m      | 6m     | 3m     | 3m     |

| Plot Number        | VL-27                       |                |  |
|--------------------|-----------------------------|----------------|--|
| Land Use           | Residential: Villa          |                |  |
| Plot Area          | 928.00 sq.m                 | 9,988.90 sq.ft |  |
| Max. GFA           | 928.00 sq.m                 | 9,988.90 sq.ft |  |
| Max. Height        | B (optional) + G + 2 + Roof |                |  |
| Max. Plot Coverage | 492.00 sq.m                 | 5,295.84sq.ft  |  |