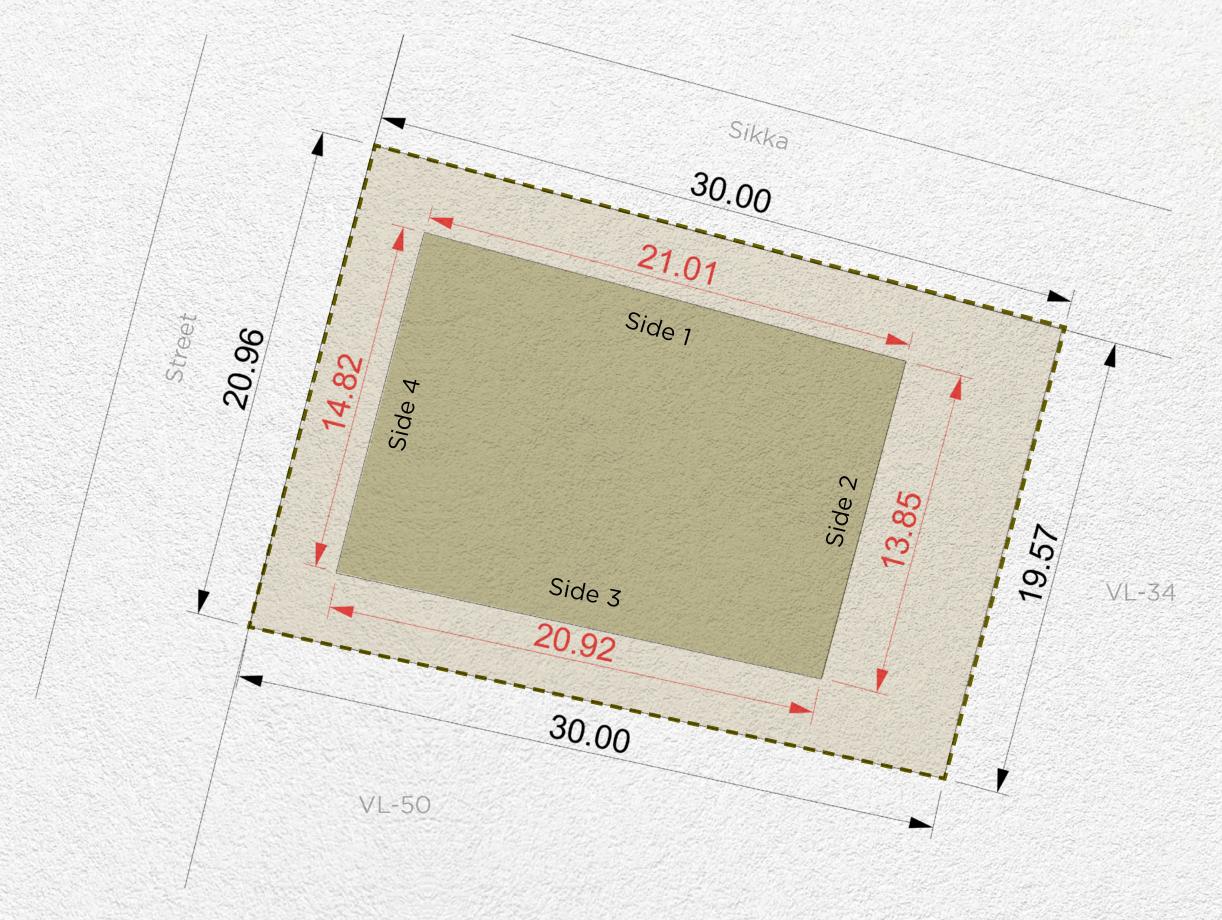

| Setback                     |    |    |    |  |
|-----------------------------|----|----|----|--|
| Side 1 Side 2 Side 3 Side 4 |    |    |    |  |
| 3m                          | 6m | 3m | 3m |  |

| Plot Number        | VL-49                       |                |
|--------------------|-----------------------------|----------------|
| Land Use           | Residential: Villa          |                |
| Plot Area          | 628.08 sq.m                 | 6,760.59 sq.ft |
| Max. GFA           | 628.08 sq.m                 | 6,760.59 sq.ft |
| Max. Height        | B (optional) + G + 2 + Roof |                |
| Max. Plot Coverage | 314.00 sq.m                 | 3,379.86 sq.m  |