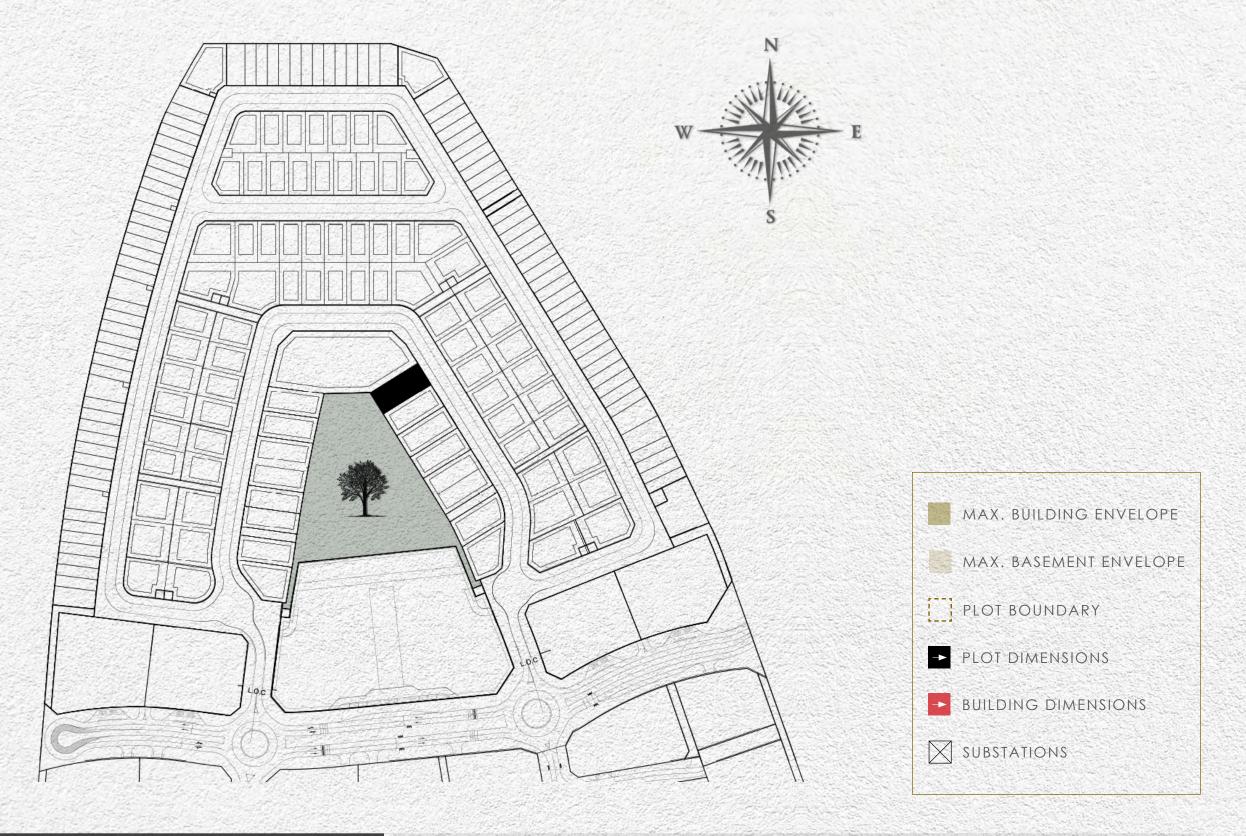

| Setback |        |        |        |
|---------|--------|--------|--------|
| Side 1  | Side 2 | Side 3 | Side 4 |
| 3m      | 3m     | 3m     | 3m     |

| Plot Number        | VL-03                       |                |  |
|--------------------|-----------------------------|----------------|--|
| Land Use           | Residential: Villa          |                |  |
| Plot Area          | 719.48 sq.m                 | 7,744.41 sq.ft |  |
| Max. GFA           | 700.00 sq.m                 | 7,534.73 sq.ft |  |
| Max. Height        | B (optional) + G + 2 + Roof |                |  |
| Max. Plot Coverage | - sq.m                      | - sq.ft        |  |