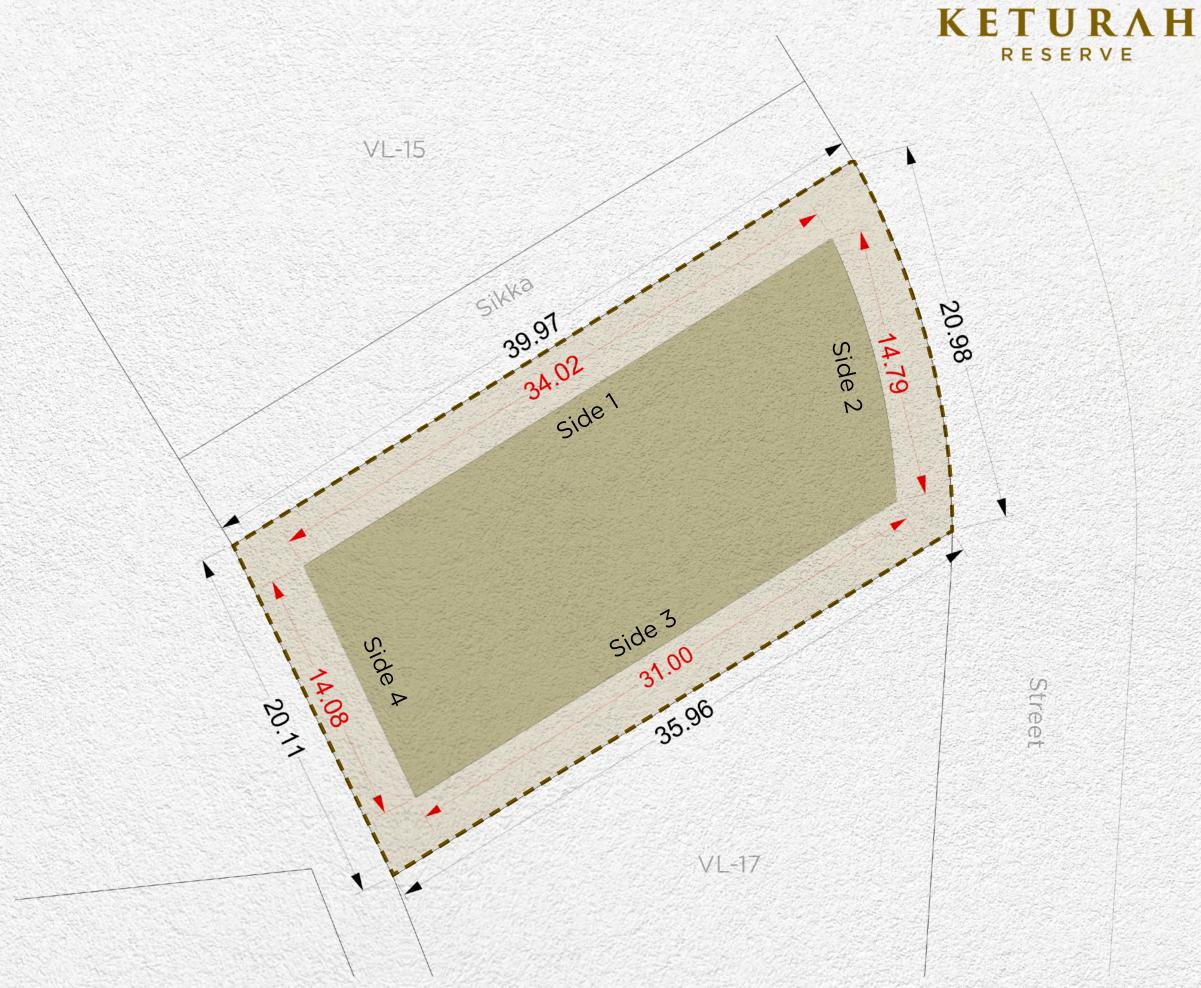

| Setback |        |          |        |
|---------|--------|----------|--------|
| Side 1  | Side 2 | Side 3   | Side 4 |
| 3m      | 3m     | <u>-</u> | 3m     |

| Plot Number        | VL-15                       |                |
|--------------------|-----------------------------|----------------|
| Land Use           | <b>Residential:</b> Villa   |                |
| Plot Area          | 599.92 sq.m                 | 6,457.48 sq.ft |
| Max. GFA           | 600.00 sq.m                 | 6,458.34 sq.ft |
| Max. Height        | B (optional) + G + 2 + Roof |                |
| Max. Plot Coverage | - sq.m                      | - sq.ft        |