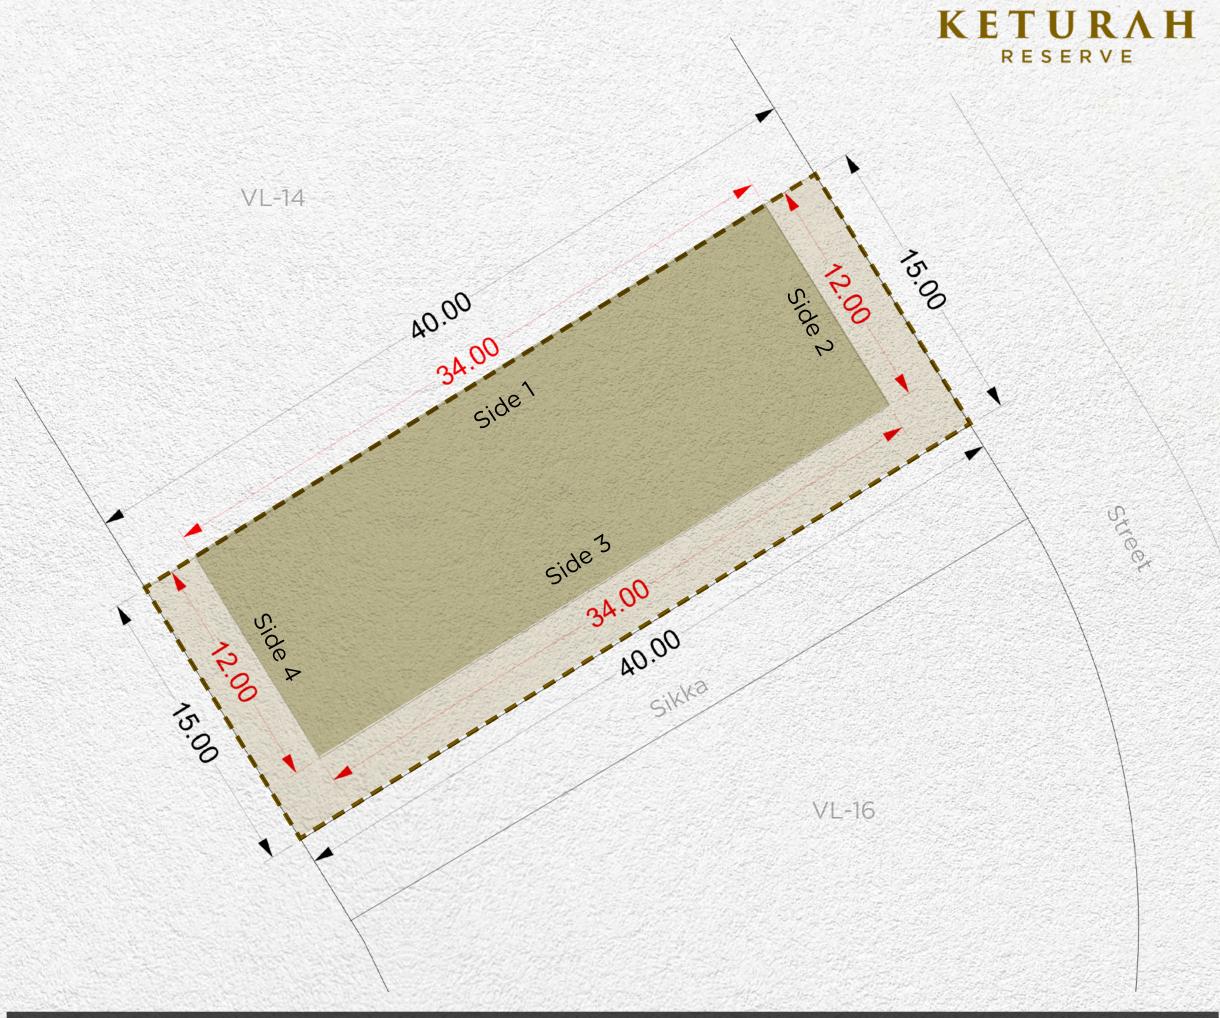

| Setback |        |        |        |
|---------|--------|--------|--------|
| Side 1  | Side 2 | Side 3 | Side 4 |
| 3m      | 3m     | 3m     | 3m     |
|         |        |        |        |

| Plot Number        | VL-14                       |                |
|--------------------|-----------------------------|----------------|
| Land Use           | <b>Residential:</b> Villa   |                |
| Plot Area          | 600.00 sq.m                 | 6,458.34 sq.ft |
| Max. GFA           | 600.00 sq.m                 | 6,458.34 sq.ft |
| Max. Height        | B (optional) + G + 2 + Roof |                |
| Max. Plot Coverage | - sq.m                      | - sq.ft        |