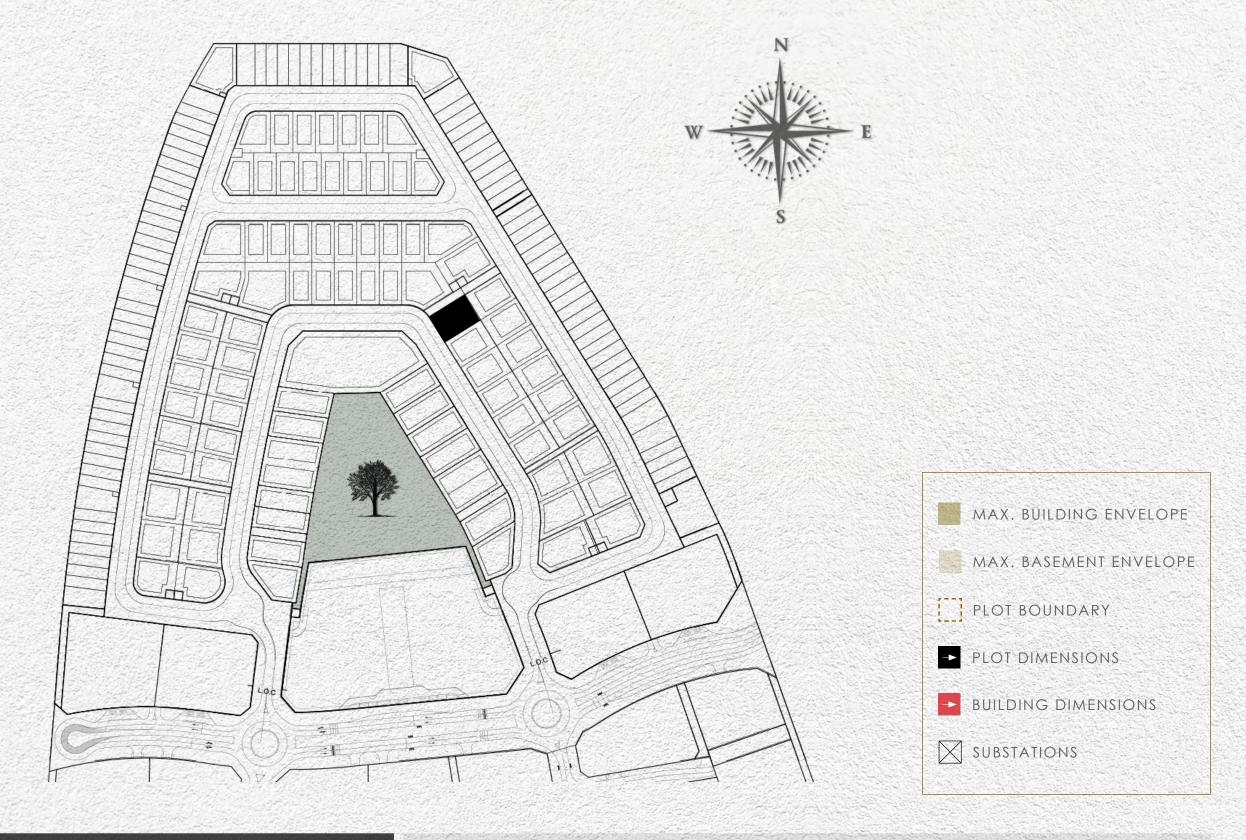

| Setback |        |        |        |
|---------|--------|--------|--------|
| Side 1  | Side 2 | Side 3 | Side 4 |
| 3m      | 6m     | 3m     | 3m     |

| Plot Number        | VL-27                       |                |  |
|--------------------|-----------------------------|----------------|--|
| Land Use           | Residential: Villa          |                |  |
| Plot Area          | 928.00 sq.m                 | 9,988.90 sq.ft |  |
| Max. GFA           | 928.00 sq.m                 | 9,988.90 sq.ft |  |
| Max. Height        | B (optional) + G + 2 + Roof |                |  |
| Max. Plot Coverage | 492.00 sq.m                 | 5,295.84sq.ft  |  |