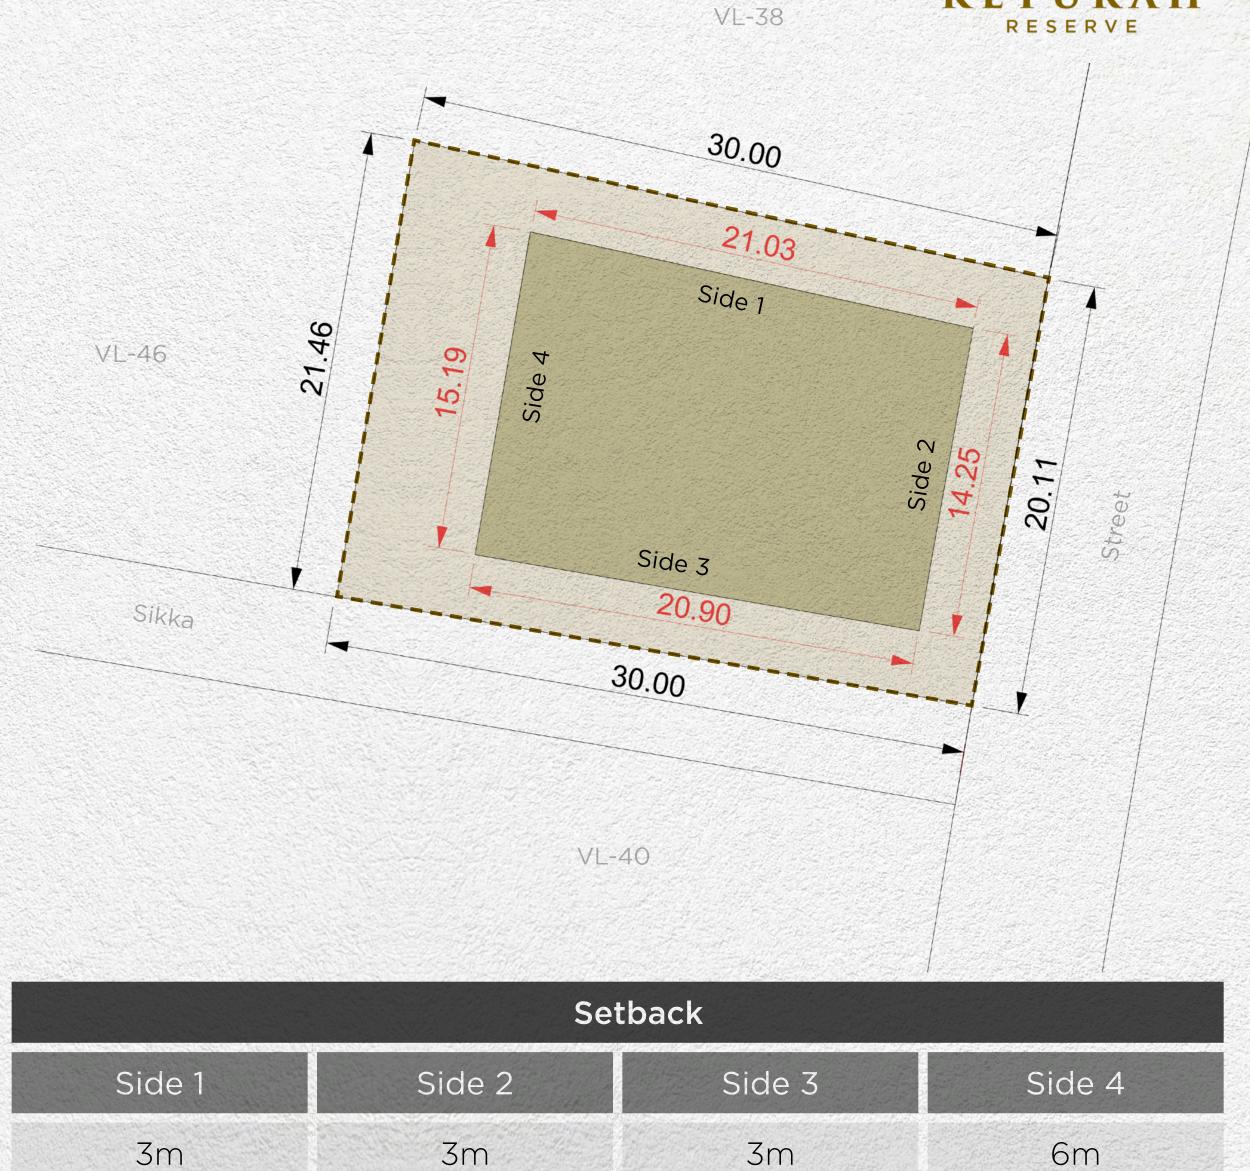

| Plot Number        | VL-38                       |                |
|--------------------|-----------------------------|----------------|
| Land Use           | Residential: Villa          |                |
| Plot Area          | 601.91 sq.m                 | 6,478.90 sq.ft |
| Max. GFA           | 601.91 sq.m                 | 6,478.90 sq.ft |
| Max. Height        | B (optional) + G + 2 + Roof |                |
| Max. Plot Coverage | 294.00 sq.m                 | 3,164.59 sq.ft |