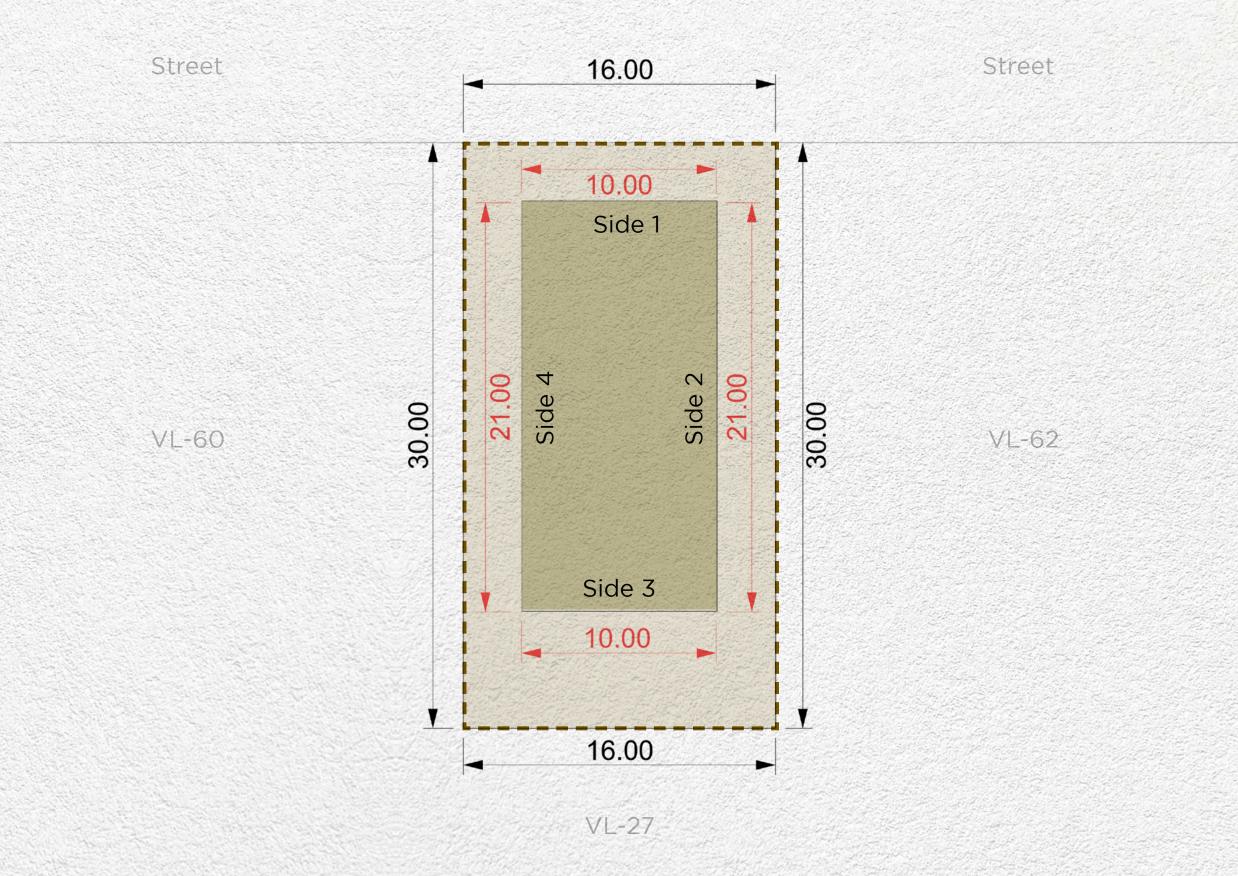

| Setback |        |        |        |
|---------|--------|--------|--------|
| Side 1  | Side 2 | Side 3 | Side 4 |
| 3m      | 6m     | 3m     | 3m     |

| Plot Number        | VL-27                       |                |  |
|--------------------|-----------------------------|----------------|--|
| Land Use           | Residential: Villa          |                |  |
| Plot Area          | 928.00 sq.m                 | 9,988.90 sq.ft |  |
| Max. GFA           | 928.00 sq.m                 | 9,988.90 sq.ft |  |
| Max. Height        | B (optional) + G + 2 + Roof |                |  |
| Max. Plot Coverage | 492.00 sq.m                 | 5,295.84sq.ft  |  |