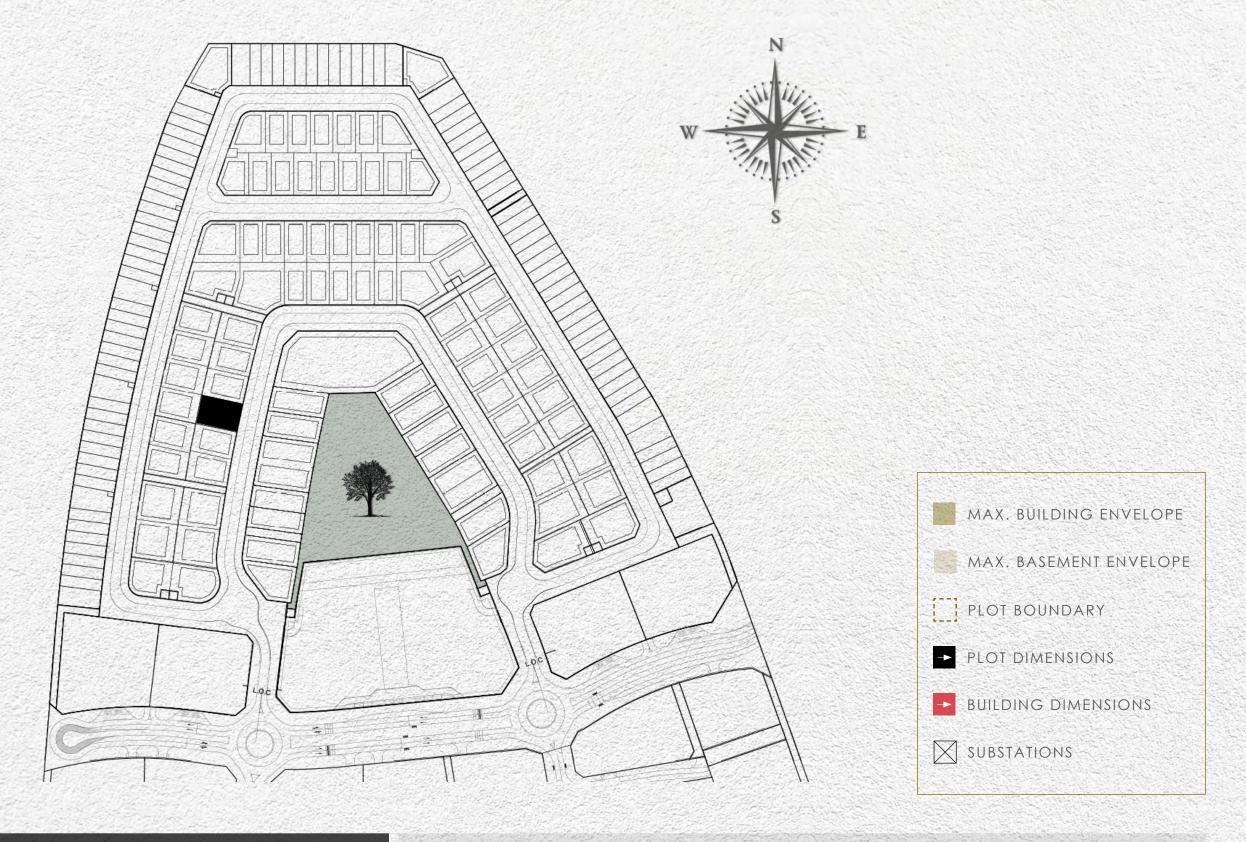

| Setback |        |        |        |
|---------|--------|--------|--------|
| Side 1  | Side 2 | Side 3 | Side 4 |
| 3m      | 3m     | 3m     | 6m     |

| Plot Number        | VL-35                       |                |
|--------------------|-----------------------------|----------------|
| Land Use           | Residential: Villa          |                |
| Plot Area          | 601.55 sq.m                 | 6,475.02 sq.ft |
| Max. GFA           | 601.55 sq.m                 | 6,475.02 sq.ft |
| Max. Height        | B (optional) + G + 2 + Roof |                |
| Max. Plot Coverage | 295.00 sq.m 3,175.35 sq.ft  |                |