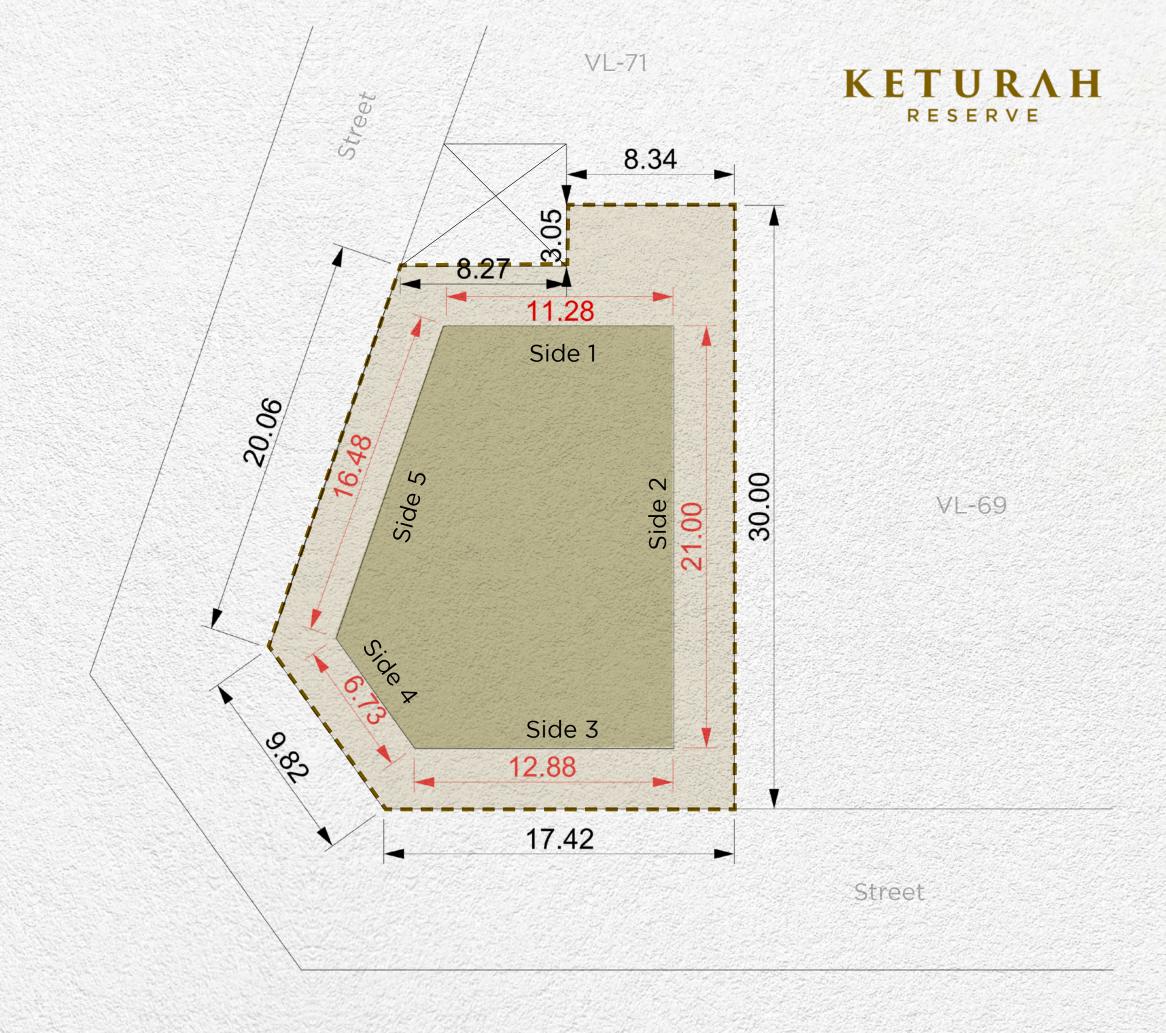

| Setback |        |        |        |
|---------|--------|--------|--------|
| Side 1  | Side 2 | Side 3 | Side 4 |
| 6m      | 3m     | 3m     | 3m     |

| Plot Number        | VL-69                       |                |  |
|--------------------|-----------------------------|----------------|--|
| Land Use           | <b>Residential:</b> Villa   |                |  |
| Plot Area          | 480.00 sq.m                 | 5,166.67 sq.ft |  |
| Max. GFA           | 480.00 sq.m                 | 5,166.67 sq.ft |  |
| Max. Height        | B (optional) + G + 2 + Roof |                |  |
| Max. Plot Coverage | 210.00 sq.m                 | 2,260.42 sq.ft |  |