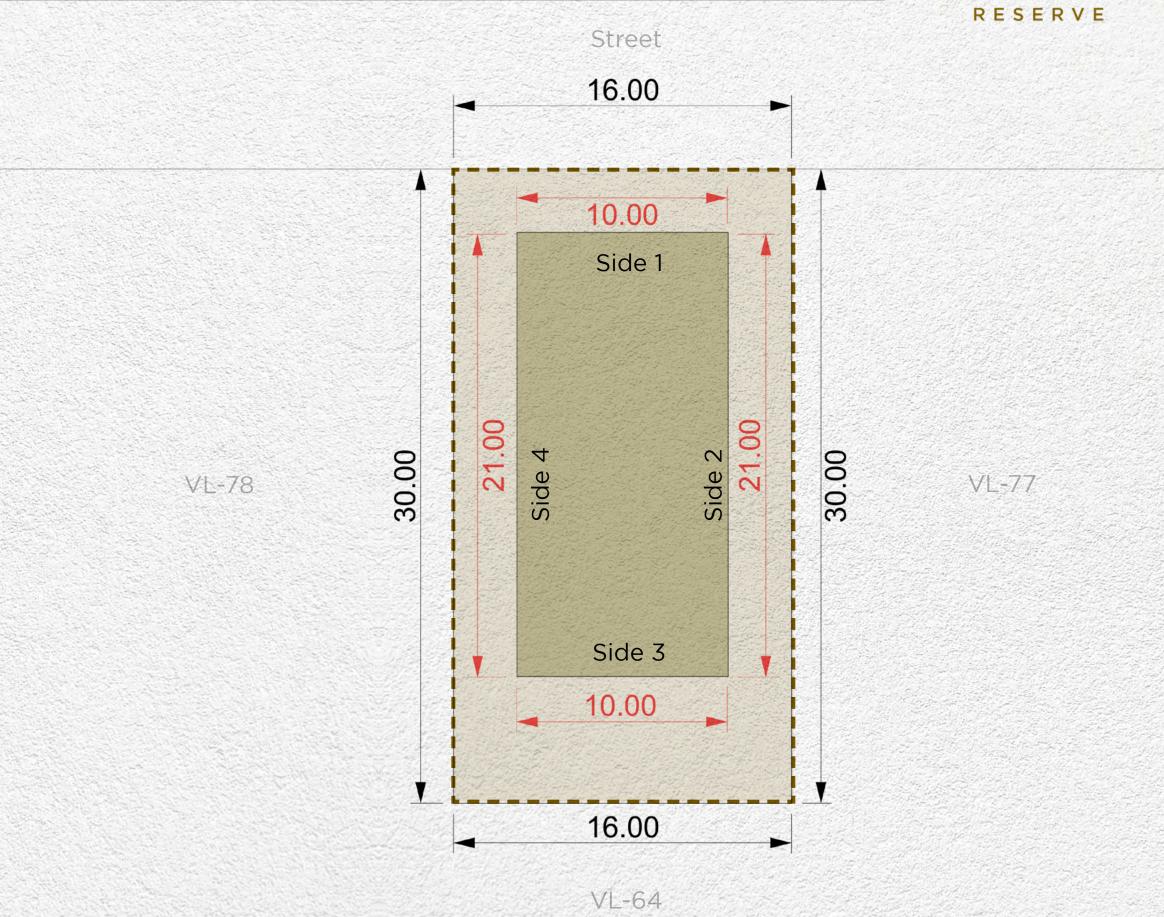

| Plot Number        | VL-63                       |                |
|--------------------|-----------------------------|----------------|
| Land Use           | Residential: Villa          |                |
| Plot Area          | 480.00 sq.m                 | 5,166.67 sq.ft |
| Max. GFA           | 480.00 sq.m                 | 5,166.67 sq.ft |
| Max. Height        | B (optional) + G + 2 + Roof |                |
| Max. Plot Coverage | 210.00 sq.m                 | 2,260.42 sq.ft |