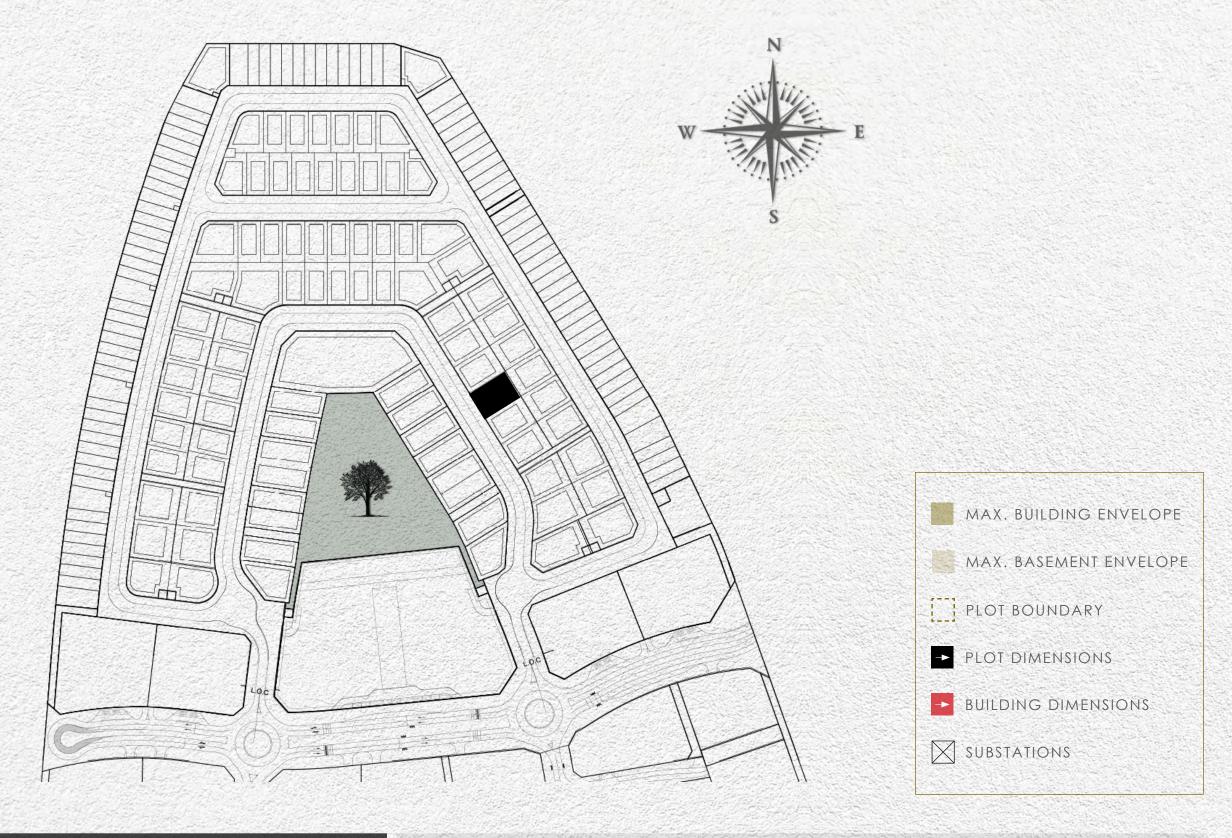

KETURAH

| Side 3 | Side 4 |
|--------|--------|
| 3m     | 3m     |
|        |        |

| Plot Number        | VL-22                       |                |  |
|--------------------|-----------------------------|----------------|--|
| Land Use           | <b>Residential:</b> Villa   |                |  |
| Plot Area          | 641.17 sq.m                 | 6,901.49 sq.ft |  |
| Max. GFA           | 641.17 sq.m                 | 6,901.49 sq.ft |  |
| Max. Height        | B (optional) + G + 2 + Roof |                |  |
| Max. Plot Coverage | 323.00 sq.m                 | 3,476.74 sq.ft |  |