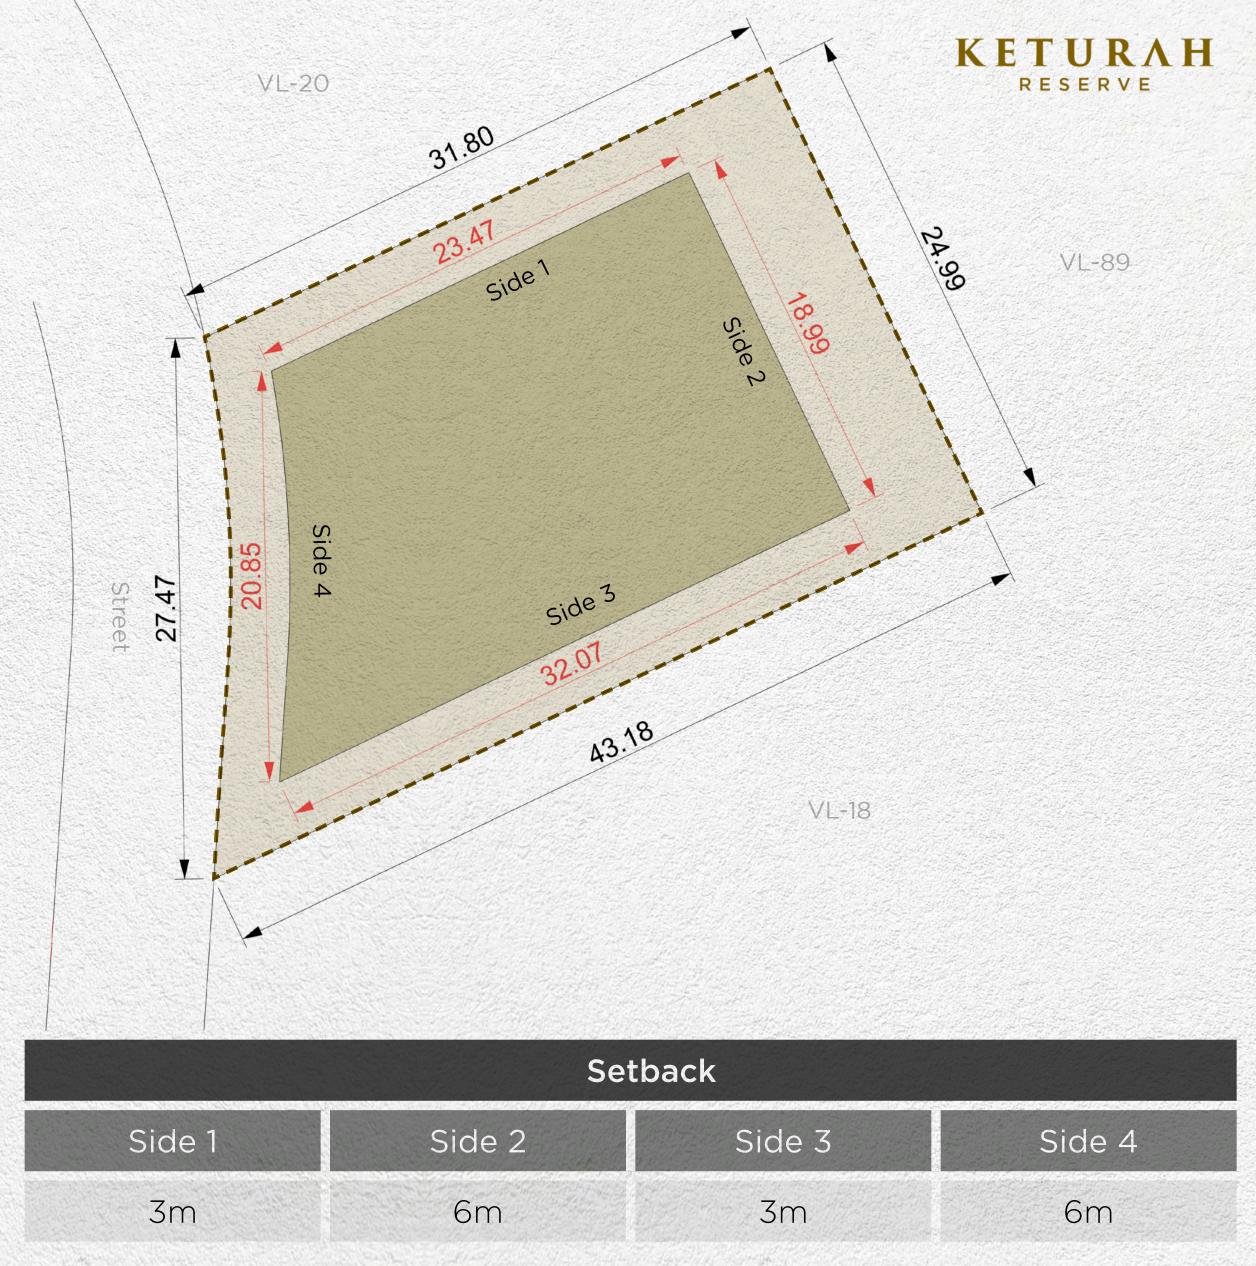

| Plot Number        | VL-20                       |                |  |
|--------------------|-----------------------------|----------------|--|
| Land Use           | <b>Residential:</b> Villa   |                |  |
| Plot Area          | 719.52 sq.m                 | 7,744.84 sq.ft |  |
| Max. GFA           | 719.52 sq.m                 | 7,744.84 sq.ft |  |
| Max. Height        | B (optional) + G + 2 + Roof |                |  |
| Max. Plot Coverage | 323.00 sq.m                 | 3,476.74 sq.ft |  |