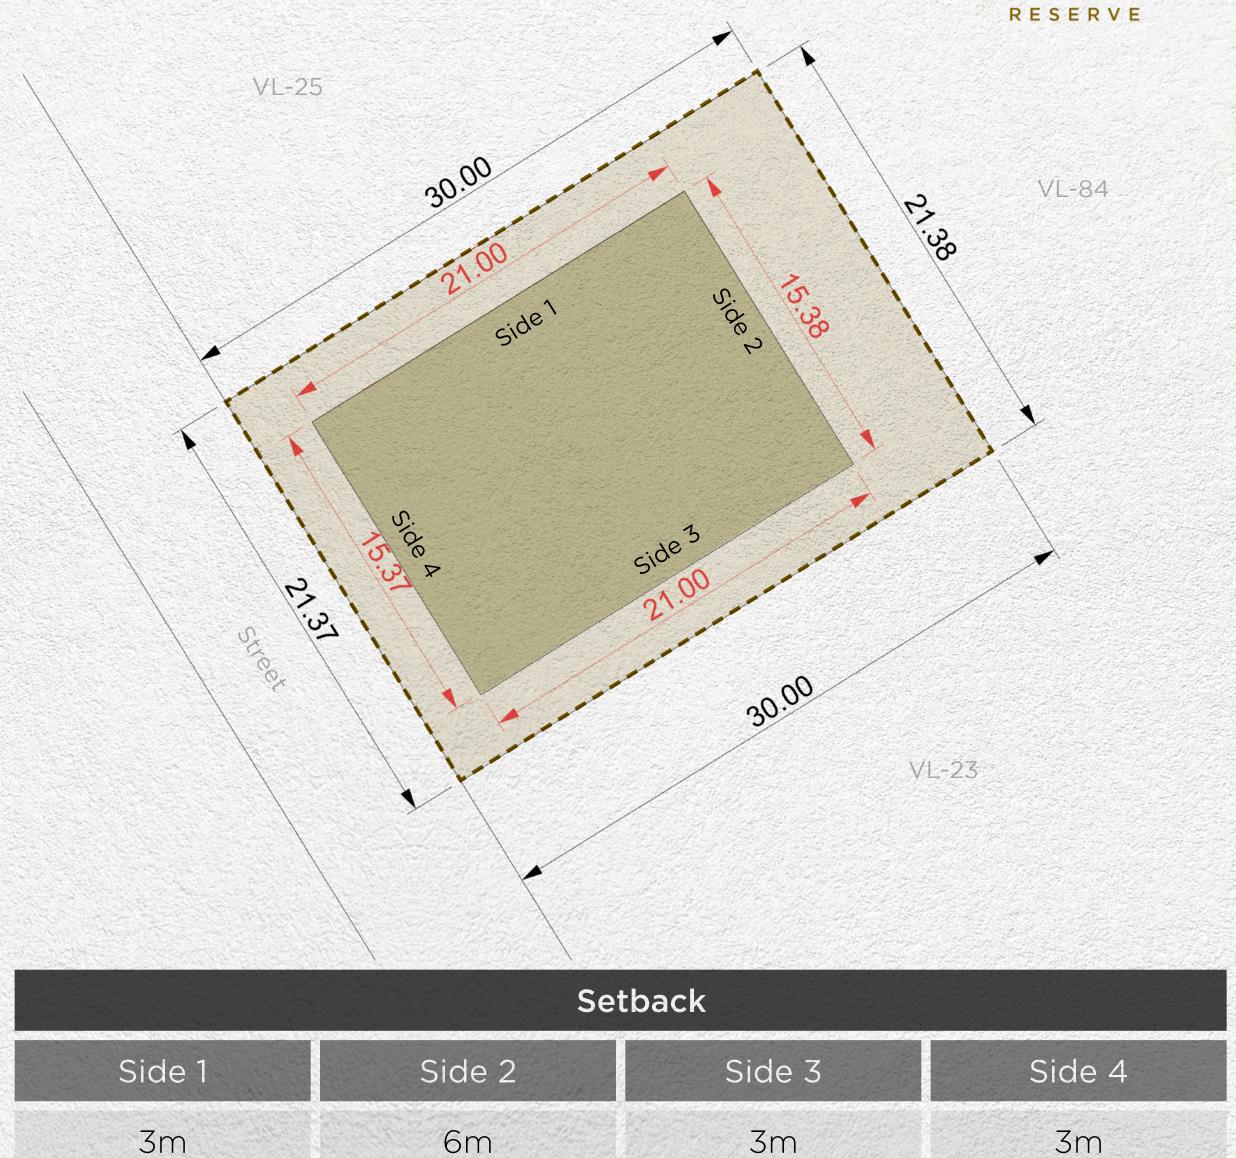

| Setback |        |        |        |  |
|---------|--------|--------|--------|--|
| Side 1  | Side 2 | Side 3 | Side 4 |  |
| 3m      | 6m     | 3m     | 3m     |  |

| Plot Number        | VL-24                       |                |  |
|--------------------|-----------------------------|----------------|--|
| Land Use           | Residential: Villa          |                |  |
| Plot Area          | 641.17 sq.m                 | 6,901.49 sq.ft |  |
| Max. GFA           | 641.17 sq.m                 | 6,901.49 sq.ft |  |
| Max. Height        | B (optional) + G + 2 + Roof |                |  |
| Max. Plot Coverage | 323.00 sq.m                 | 3,476.74 sq.ft |  |