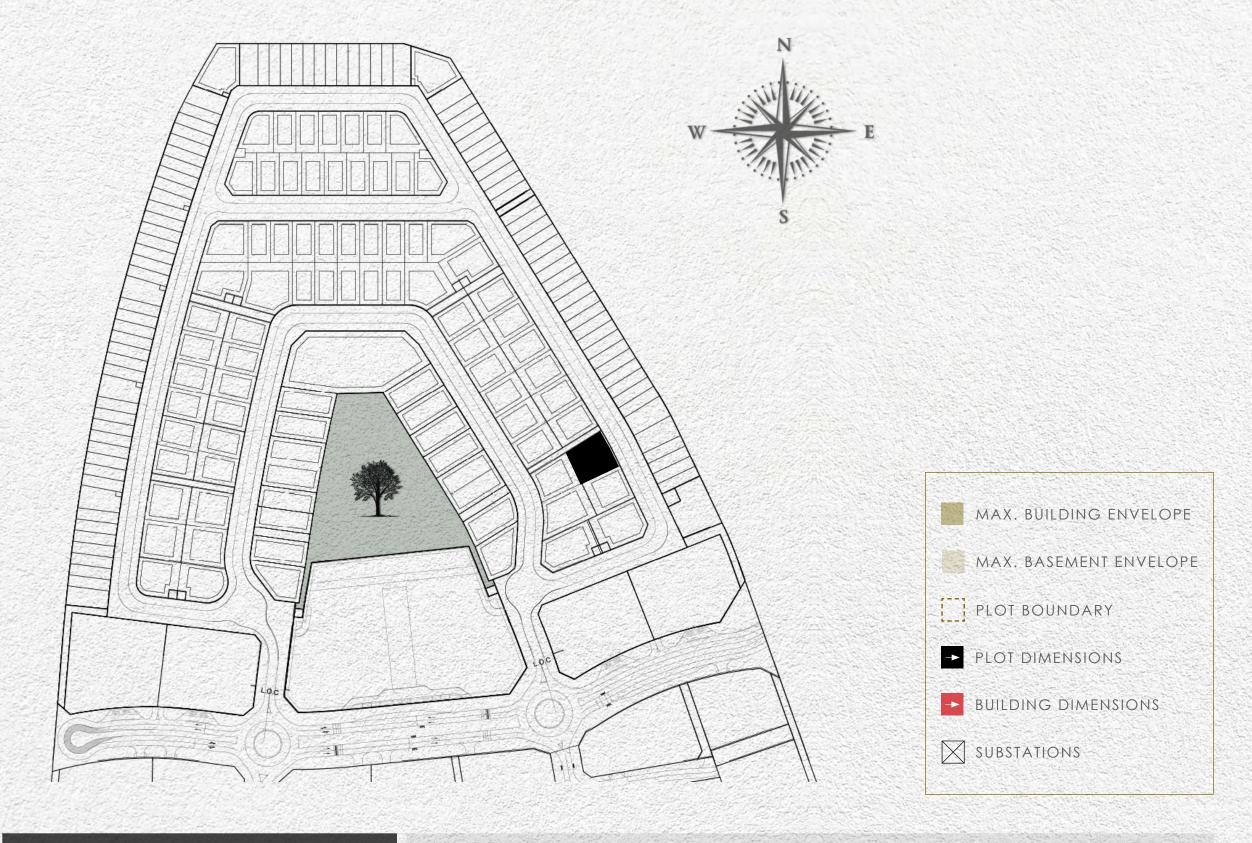

| Setback |        |        |        |        |        |
|---------|--------|--------|--------|--------|--------|
| Side 1  | Side 2 | Side 3 | Side 4 | Side 5 | Side 6 |
| 3m      | 3m     | 3m     | 3m     | 3m     | 3m     |