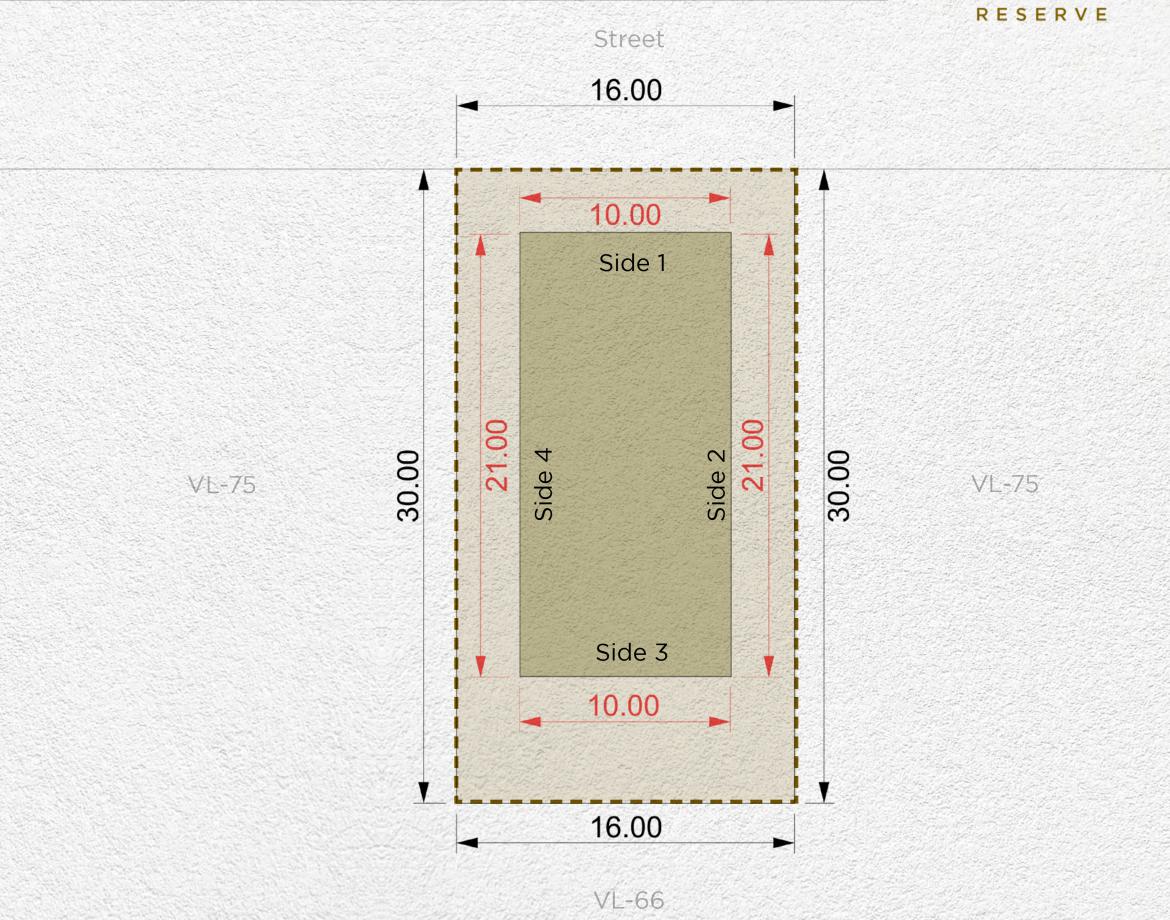

ight        | B (optional) + G + 2 + Roof |                |
| Max. Plot Coverage | 210.00 sq.m                 | 2,260.42 sq.ft |





|        | Setback |        |        |  |
|--------|---------|--------|--------|--|
| Side 1 | Side 2  | Side 3 | Side 4 |  |
| 3m     | 3m      | 6m     | 3m     |  |



| Plot Number        | VL-74                       |                |
|--------------------|-----------------------------|----------------|
| Land Use           | <b>Residential:</b> Villa   |                |
| Plot Area          | 479.40 sq.m                 | 5,160.21 sq.ft |
| Max. GFA           | 479.40 sq.m                 | 5,160.21 sq.ft |
| Max. Height        | B (optional) + G + 2 + Roof |                |
| Max. Plot Coverage | 210.00 sq.m                 | 2,260.42 sq.ft |





|        | Se     | tback  |        |
|--------|--------|--------|--------|
| Side 1 | Side 2 | Side 3 | Side 4 |
| 3m     | 3m     | 6m     | 3m     |



| Plot Number        | VL-75                       |                |
|--------------------|-----------------------------|----------------|
| Land Use           | <b>Residential:</b> Villa   |                |
| Plot Area          | 484.27 sq.m                 | 5,212.63 sq.ft |
| Max. GFA           | 484.27 sq.m                 | 5,212.63 sq.ft |
| Max. Height        | B (optional) + G + 2 + Roof |                |
| Max. Plot Coverage | 210.00 sq.m                 | 2,260.42 sq.ft |





|        | Setback |        |        |  |
|--------|---------|--------|--------|--|
| Side 1 | Side 2  | Side 3 | Side 4 |  |
| 3m     | 3m      | 6