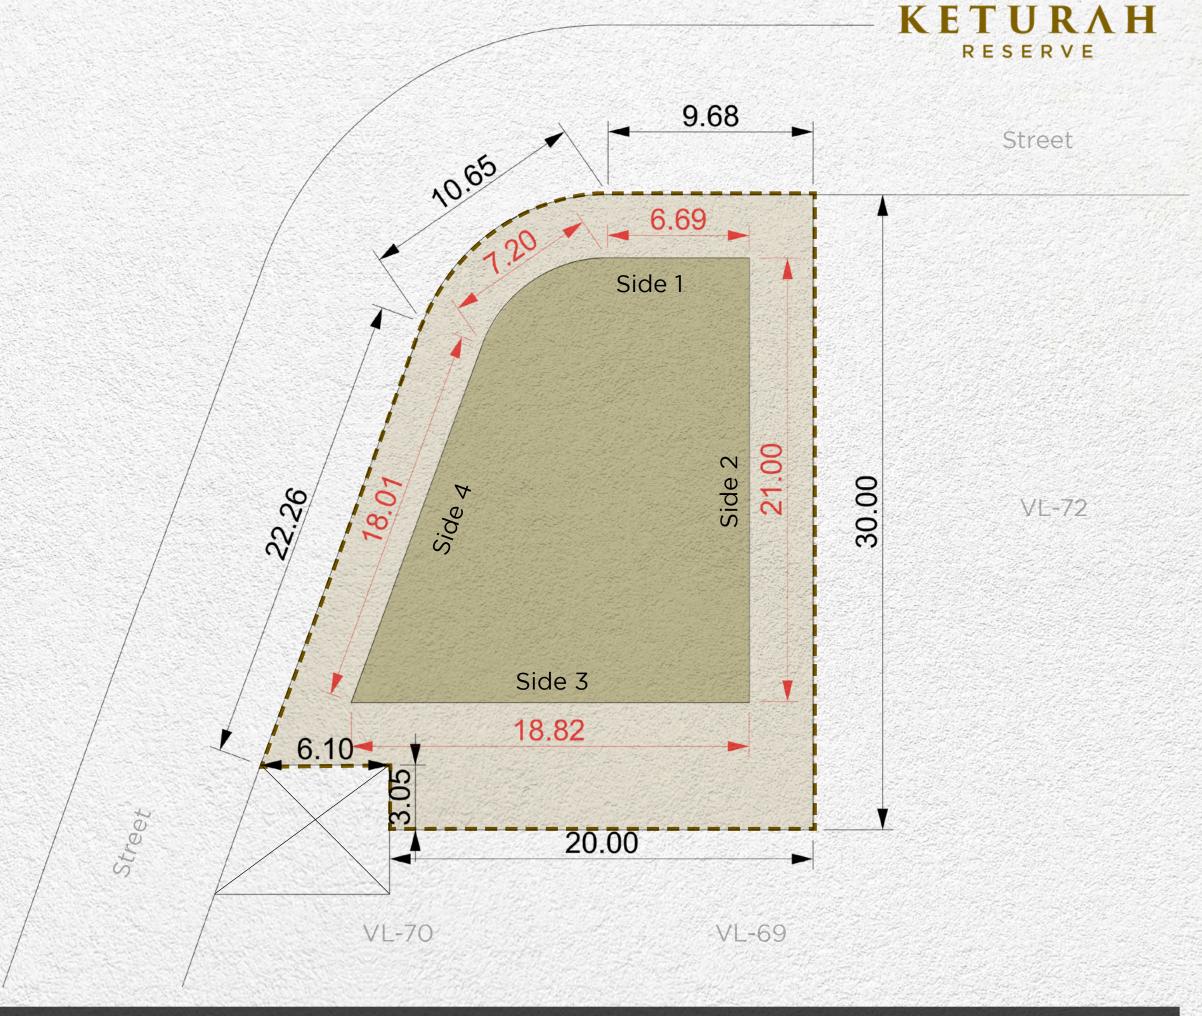

| Setback |        |        |        |
|---------|--------|--------|--------|
| Side 1  | Side 2 | Side 3 | Side 4 |
| 6m      | 3m     | 3m     | 3m     |

| Plot Number        | VL-69                       |                |  |
|--------------------|-----------------------------|----------------|--|
| Land Use           | <b>Residential:</b> Villa   |                |  |
| Plot Area          | 480.00 sq.m                 | 5,166.67 sq.ft |  |
| Max. GFA           | 480.00 sq.m                 | 5,166.67 sq.ft |  |
| Max. Height        | B (optional) + G + 2 + Roof |                |  |
| Max. Plot Coverage | 210.00 sq.m                 | 2,260.42 sq.ft |  |