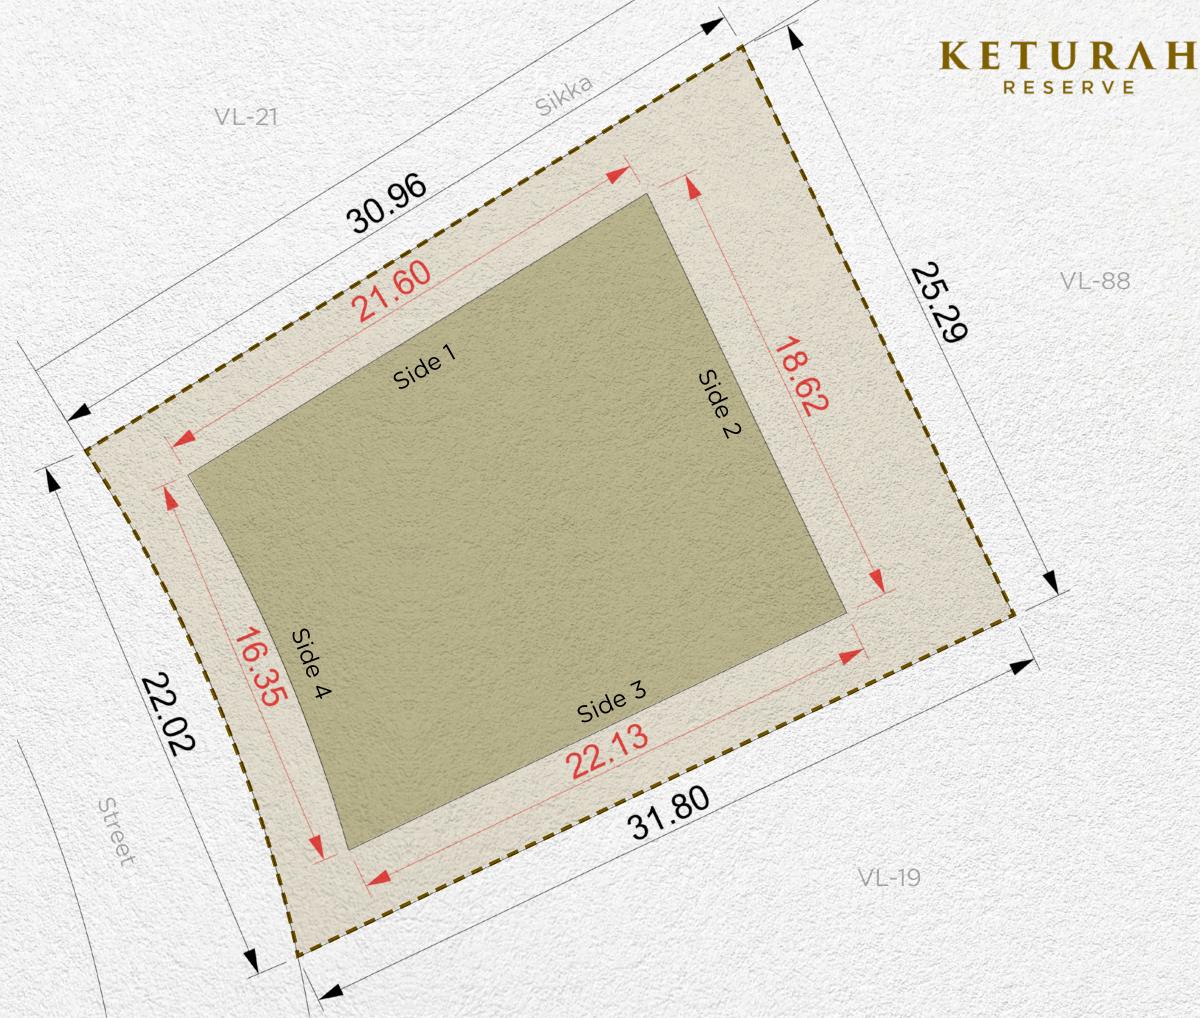

| Setback |        |        |        |
|---------|--------|--------|--------|
| Side 1  | Side 2 | Side 3 | Side 4 |
| 3m      | 6m     | 3m     | 3m     |
|         |        |        |        |

| Plot Number        | VL-21                       |                |  |
|--------------------|-----------------------------|----------------|--|
| Land Use           | <b>Residential:</b> Villa   |                |  |
| Plot Area          | 641.13 sq.m                 | 6,901.06 sq.ft |  |
| Max. GFA           | 641.13 sq.m                 | 6,901.06 sq.ft |  |
| Max. Height        | B (optional) + G + 2 + Roof |                |  |
| Max. Plot Coverage | 323.00 sq.m                 | 3,476.74 sq.ft |  |