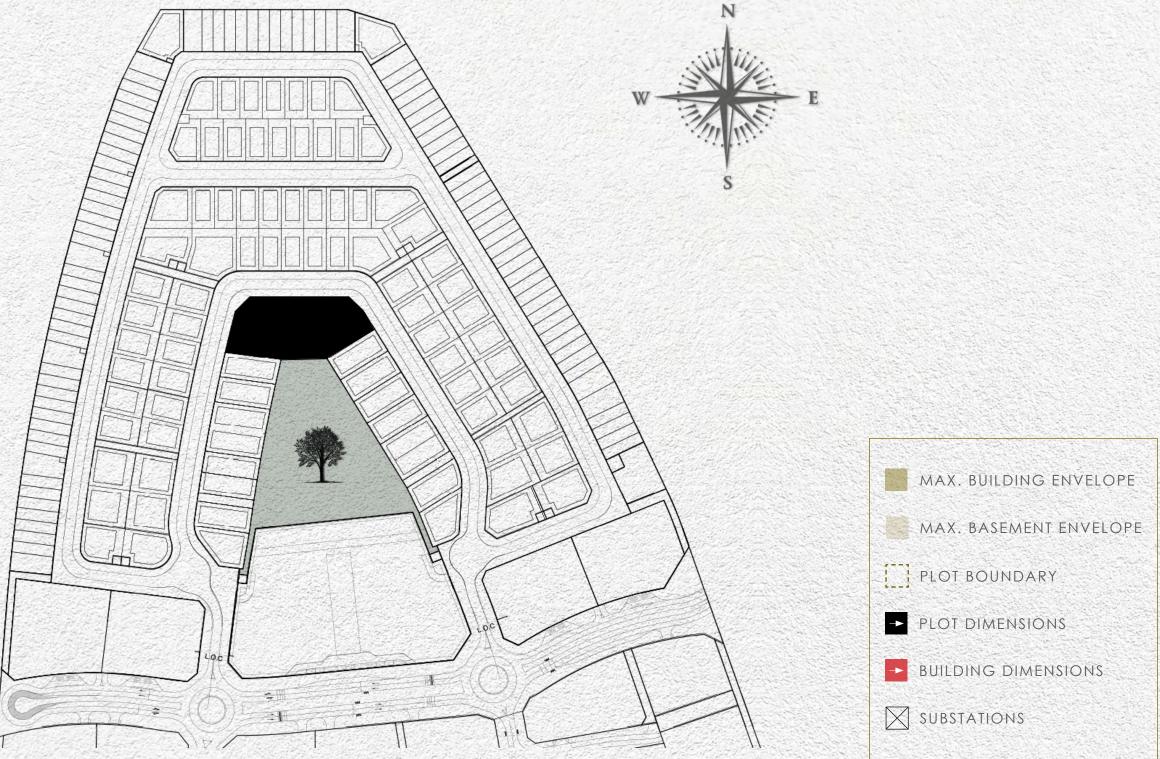

| Setback |        |        |        |        |        |
|---------|--------|--------|--------|--------|--------|
| Side 1  | Side 2 | Side 3 | Side 4 | Side 5 | Side 6 |
| 3m      | 3m     | 3m     | 3m     | 3m     | 3m     |