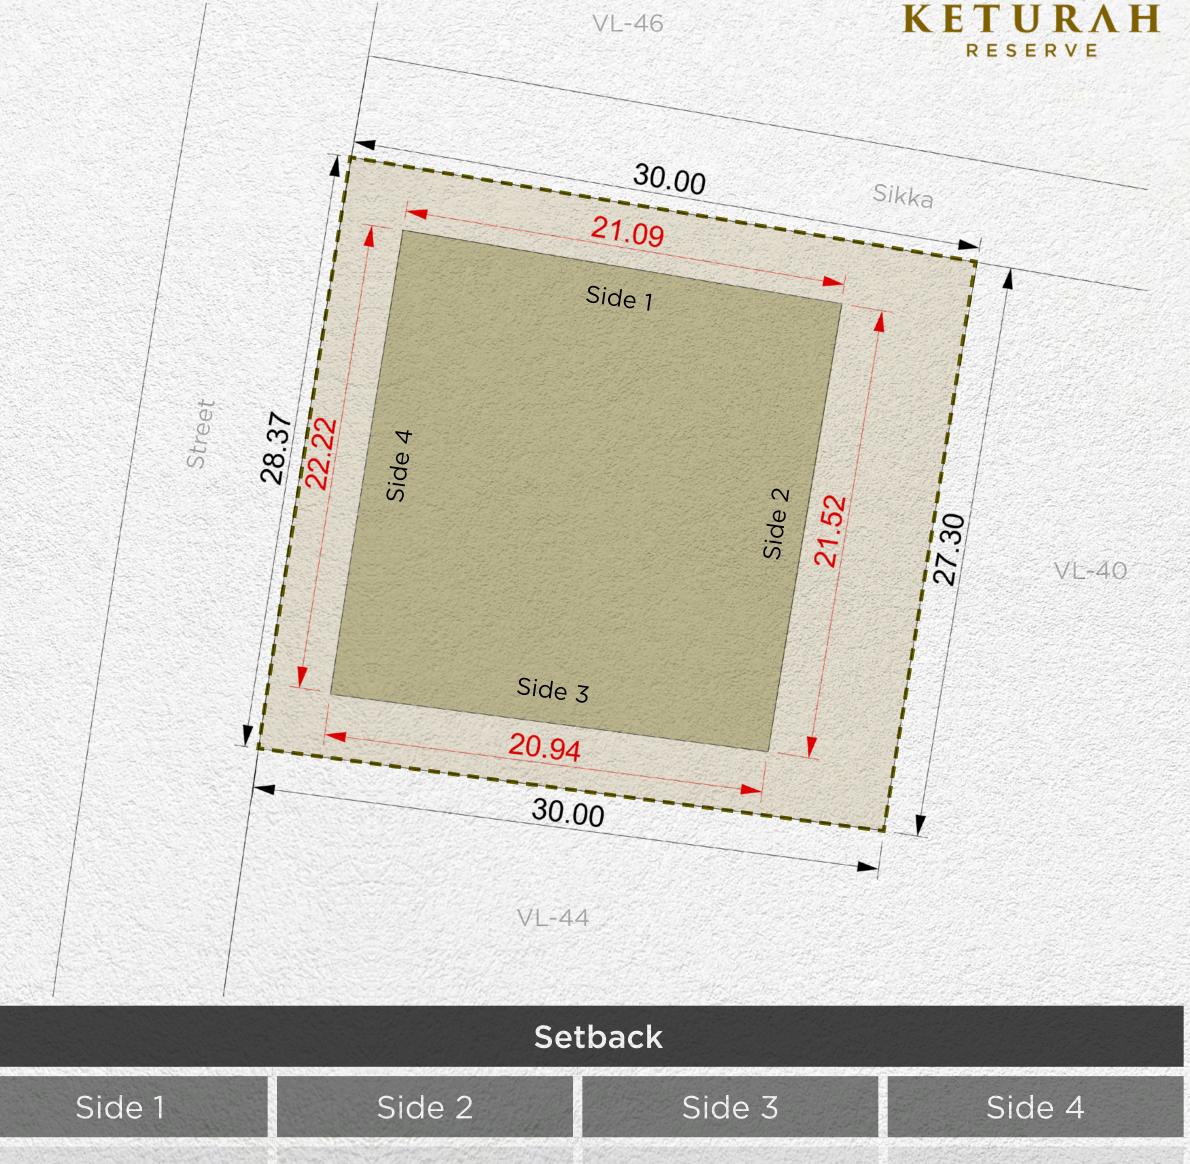

| Setback |        |        |        |
|---------|--------|--------|--------|
| Side 1  | Side 2 | Side 3 | Side 4 |
| 3m      | 6m     | 3m     | 3m     |

| Plot Number        | VL-44                       |                |
|--------------------|-----------------------------|----------------|
| Land Use           | Residential: Villa          |                |
| Plot Area          | 814.21 sq.m                 | 8,764.08 sq.ft |
| Max. GFA           | 814.21 sq.m                 | 8,764.08 sq.ft |
| Max. Height        | B (optional) + G + 2 + Roof |                |
| Max. Plot Coverage | 444.00 sq.m                 | 4,779.17 sq.ft |