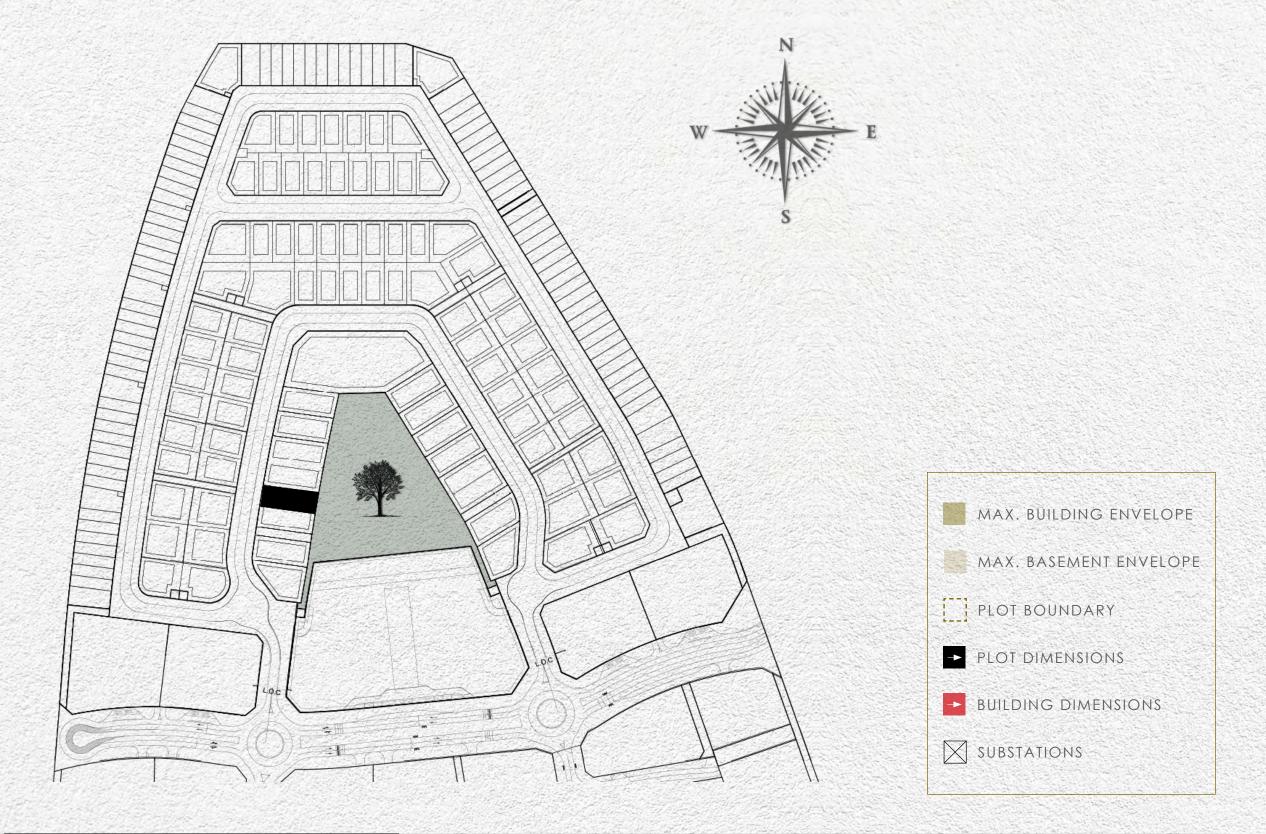

| Setback  |        |        |        |  |
|----------|--------|--------|--------|--|
| Side 1   | Side 2 | Side 3 | Side 4 |  |
| <u>-</u> | 3m     | 3m     | 3m     |  |

| Plot Number        | VL-05                       |                |
|--------------------|-----------------------------|----------------|
| Land Use           | <b>Residential:</b> Villa   |                |
| Plot Area          | 599.98 sq.m                 | 6,458.12 sq.ft |
| Max. GFA           | 600.00 sq.m                 | 6,458.34 sq.ft |
| Max. Height        | B (optional) + G + 2 + Roof |                |
| Max. Plot Coverage | - sq.m                      | - sq.ft        |