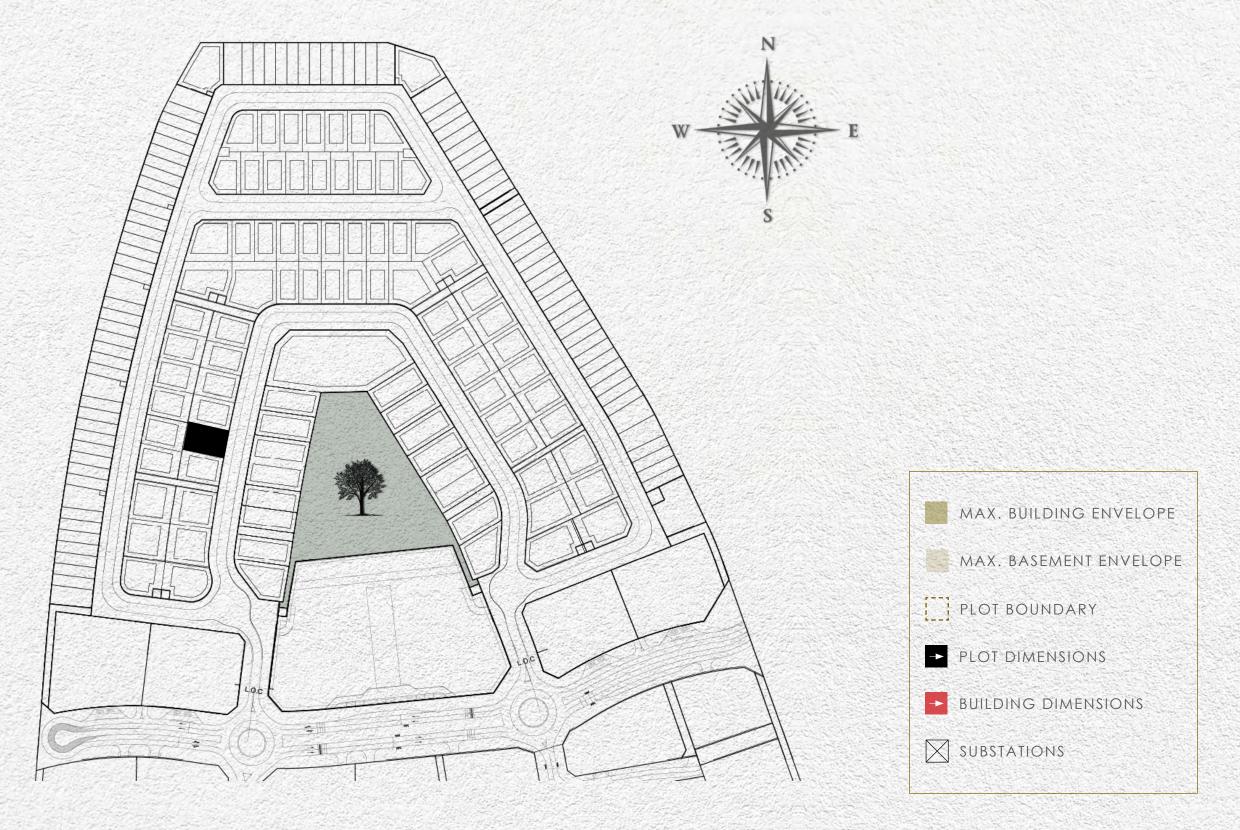

| Setback |        |        |        |
|---------|--------|--------|--------|
| Side 1  | Side 2 | Side 3 | Side 4 |
| 3m      | 3m     | 3m     | 6m     |
|         |        |        |        |

| Plot Number        | VL-36                       |                |  |
|--------------------|-----------------------------|----------------|--|
| Land Use           | Residential: Villa          |                |  |
| Plot Area          | 600.87 sq.m                 | 6,467.70 sq.ft |  |
| Max. GFA           | 600.87 sq.m                 | 6,467.70 sq.ft |  |
| Max. Height        | B (optional) + G + 2 + Roof |                |  |
| Max. Plot Coverage | 295.00 sq.m 3,175.35 sq.ft  |                |  |