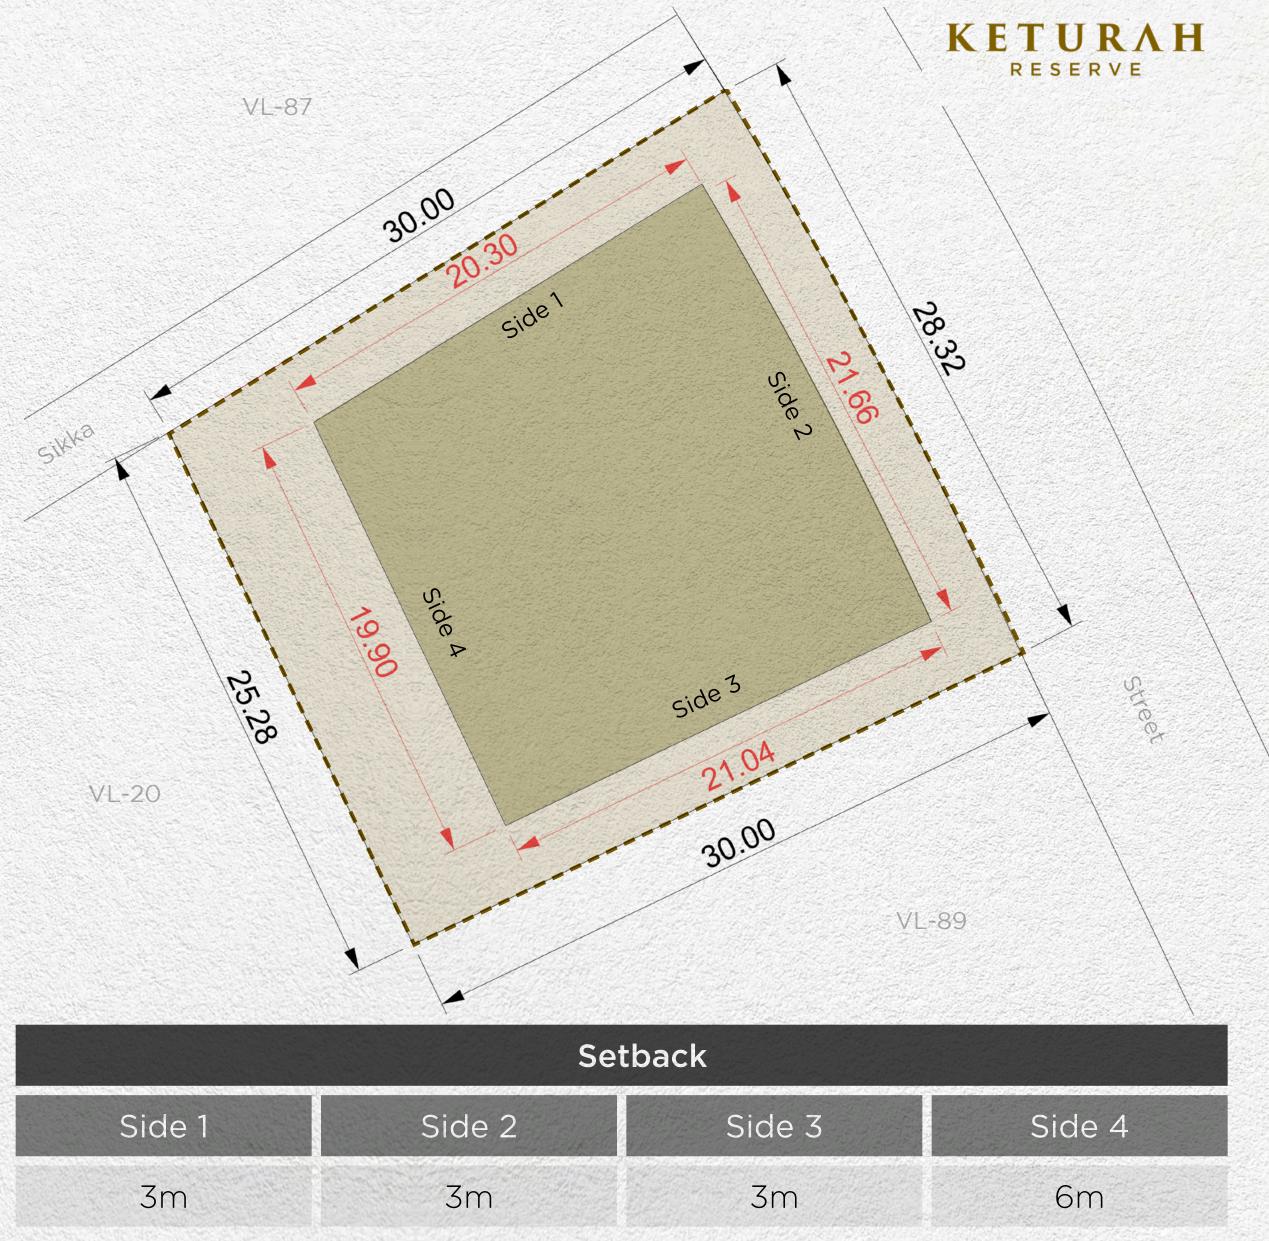

| Plot Number        | VL-20                       |                |  |
|--------------------|-----------------------------|----------------|--|
| Land Use           | <b>Residential:</b> Villa   |                |  |
| Plot Area          | 719.52 sq.m                 | 7,744.84 sq.ft |  |
| Max. GFA           | 719.52 sq.m                 | 7,744.84 sq.ft |  |
| Max. Height        | B (optional) + G + 2 + Roof |                |  |
| Max. Plot Coverage | 323.00 sq.m                 | 3,476.74 sq.ft |  |