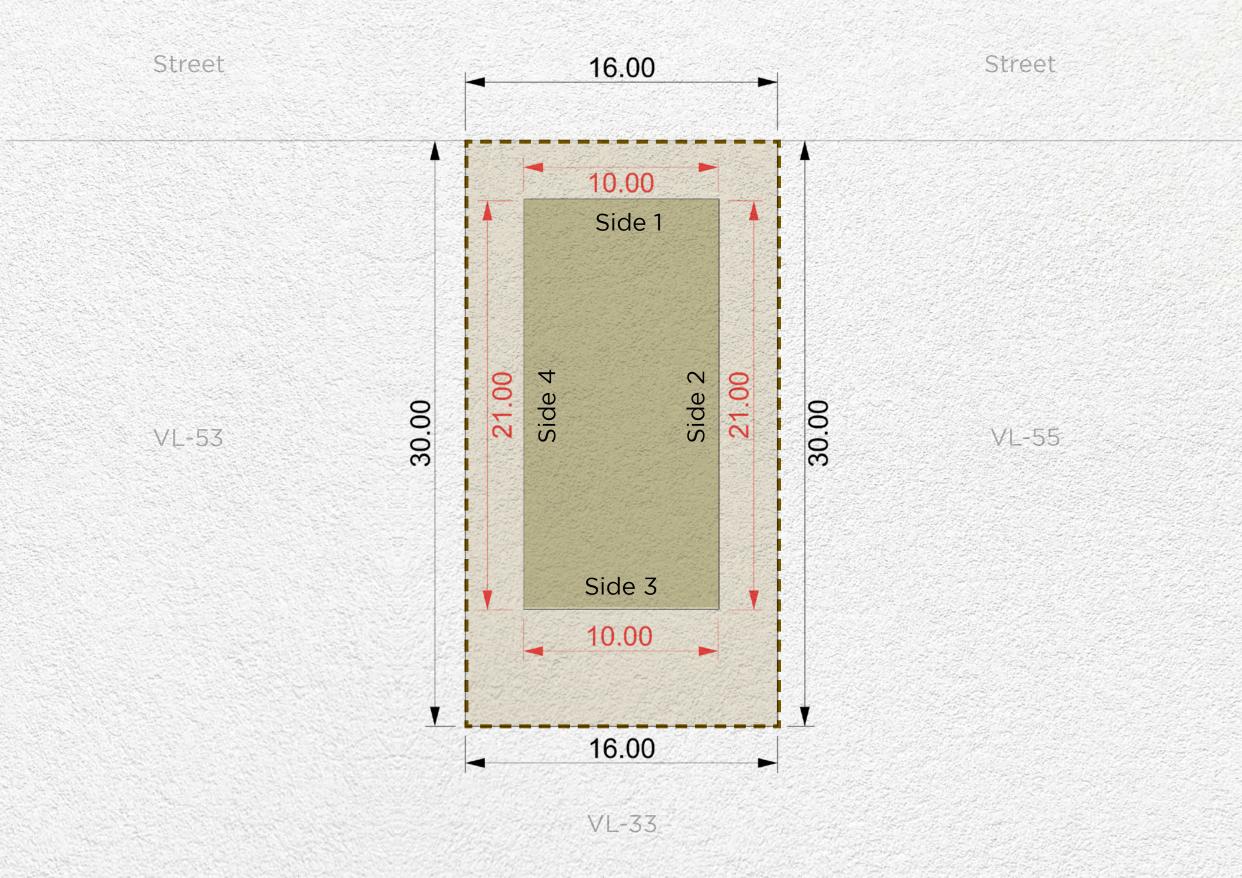

| Setback |        |        |        |
|---------|--------|--------|--------|
| Side 1  | Side 2 | Side 3 | Side 4 |
| 6m      | 3m     | 3m     | 3m     |

| Plot Number        | VL-33                         |                 |  |
|--------------------|-------------------------------|-----------------|--|
| Land Use           | <b>Residential:</b> Villa     |                 |  |
| Plot Area          | 1,141.87 sq.m 12,290.97 sq.ft |                 |  |
| Max. GFA           | 1,000.00 sq.m                 | 10,763.90 sq.ft |  |
| Max. Height        | B (optional) + G + 2 + Roof   |                 |  |
| Max. Plot Coverage | 655.00 sq.m                   | 7,050.35 sq.ft  |  |