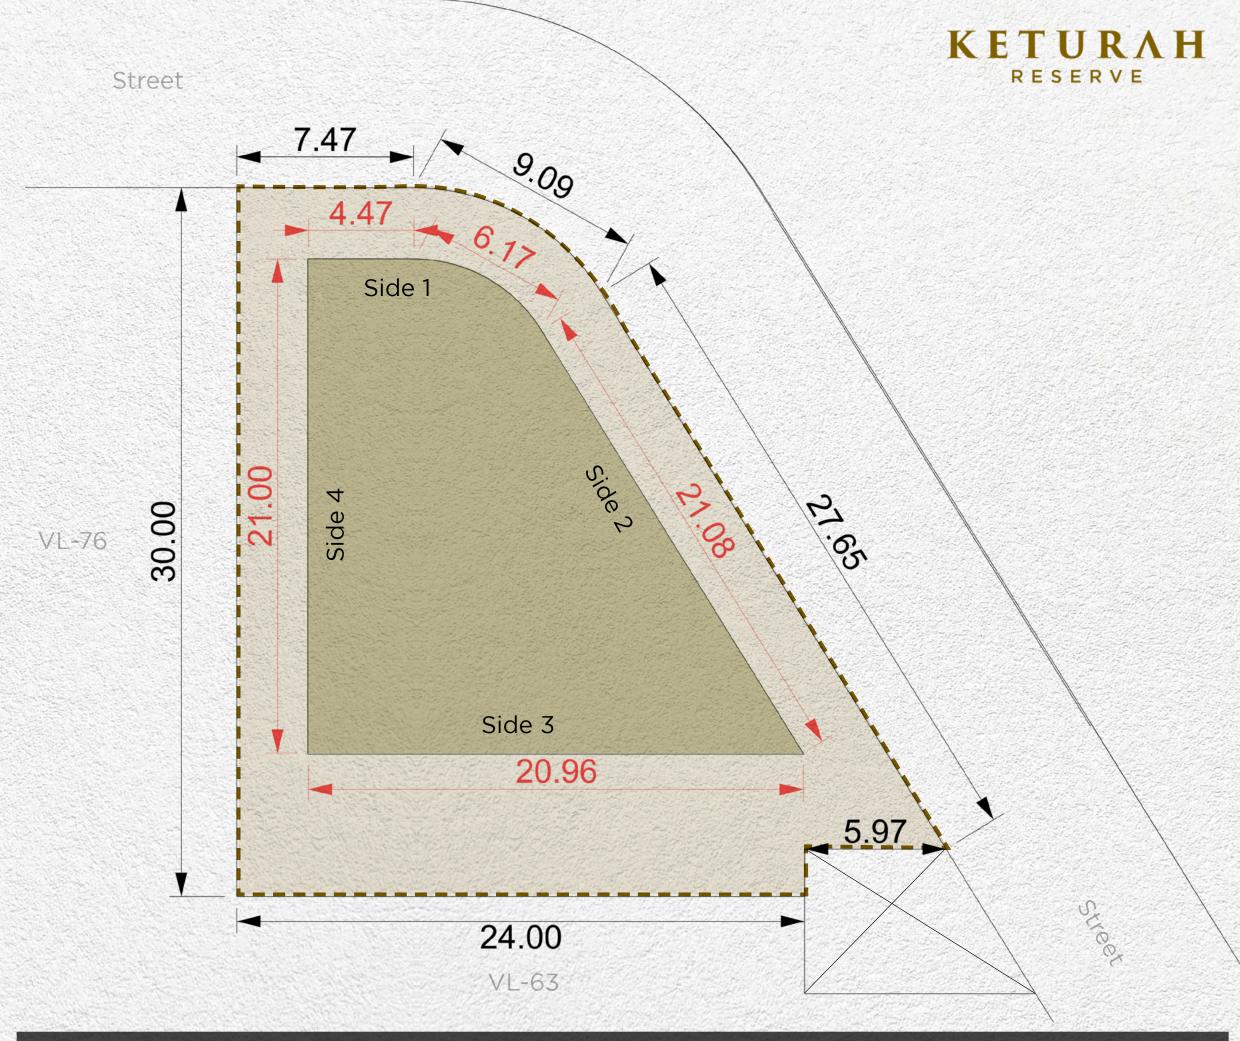

| Plot Number        | VL-63                       |                |
|--------------------|-----------------------------|----------------|
| Land Use           | Residential: Villa          |                |
| Plot Area          | 480.00 sq.m                 | 5,166.67 sq.ft |
| Max. GFA           | 480.00 sq.m                 | 5,166.67 sq.ft |
| Max. Height        | B (optional) + G + 2 + Roof |                |
| Max. Plot Coverage | 210.00 sq.m                 | 2,260.42 sq.ft |