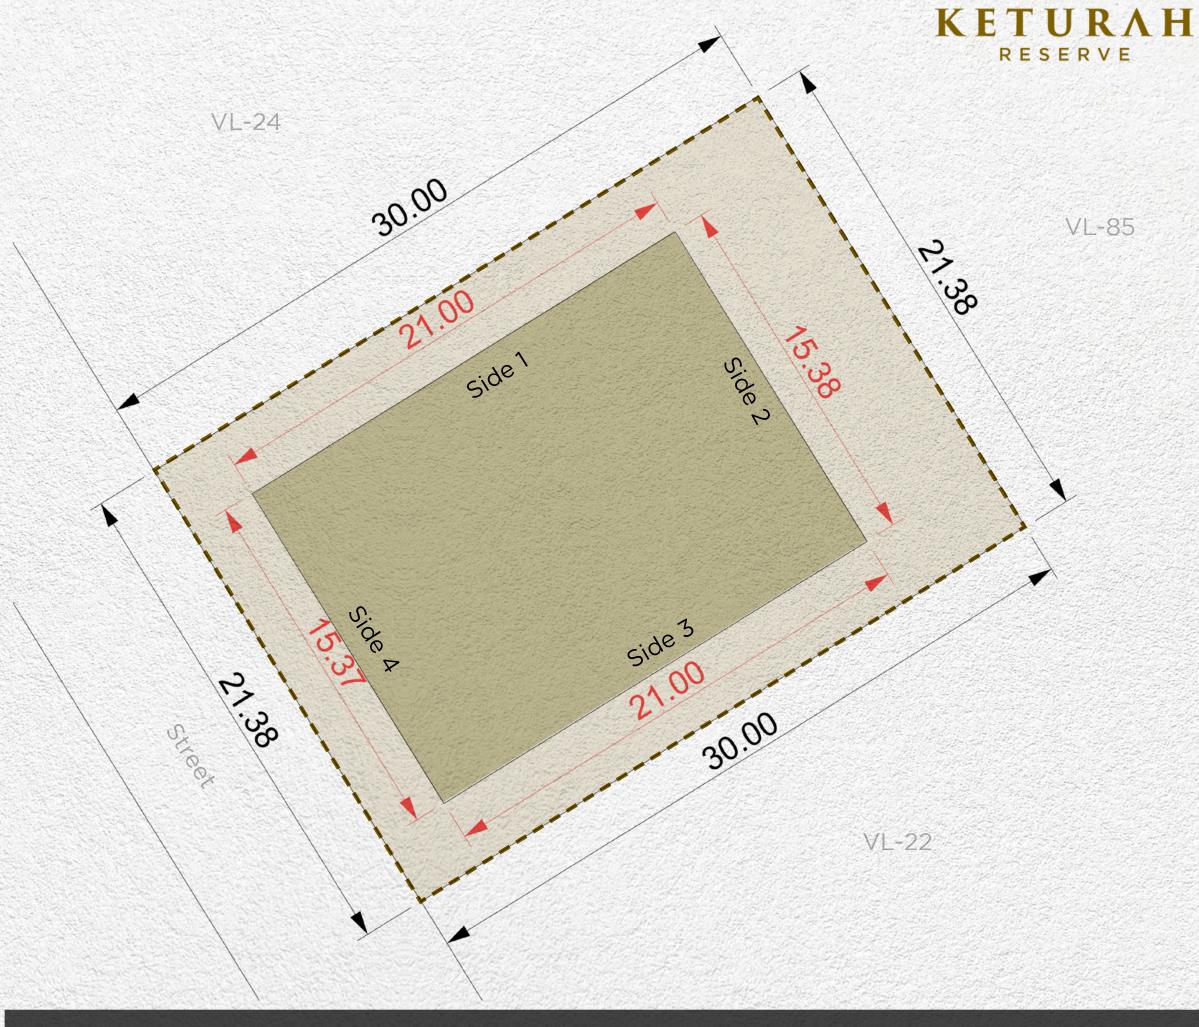

KETURAH

| Side 3 | Side 4 |
|--------|--------|
| 3m     | 3m     |
|        |        |

| Plot Number        | VL-22                       |                |  |
|--------------------|-----------------------------|----------------|--|
| Land Use           | <b>Residential:</b> Villa   |                |  |
| Plot Area          | 641.17 sq.m                 | 6,901.49 sq.ft |  |
| Max. GFA           | 641.17 sq.m                 | 6,901.49 sq.ft |  |
| Max. Height        | B (optional) + G + 2 + Roof |                |  |
| Max. Plot Coverage | 323.00 sq.m                 | 3,476.74 sq.ft |  |