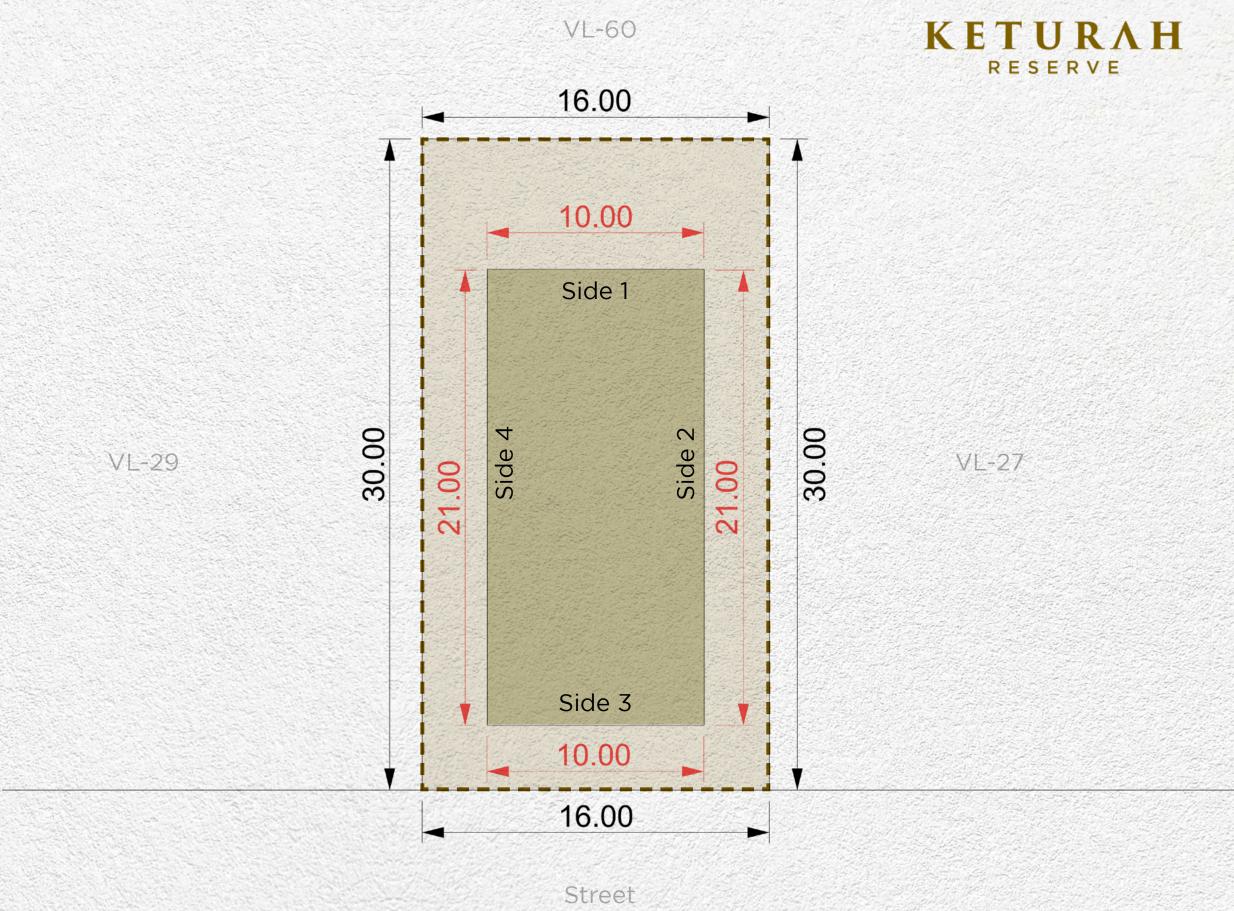

| Setback |        |        |        |  |
|---------|--------|--------|--------|--|
| Side 1  | Side 2 | Side 3 | Side 4 |  |
| 3m      | 3m     | 6m     | 3m     |  |

| Plot Number        | VL-60                       |                |  |
|--------------------|-----------------------------|----------------|--|
| Land Use           | <b>Residential:</b> Villa   |                |  |
| Plot Area          | 480.00 sq.m                 | 5,166.67 sq.ft |  |
| Max. GFA           | 480.00 sq.m                 | 5,166.67 sq.ft |  |
| Max. Height        | B (optional) + G + 2 + Roof |                |  |
| Max. Plot Coverage | 210.00 sq.m                 | 2,260.42 sq.ft |  |