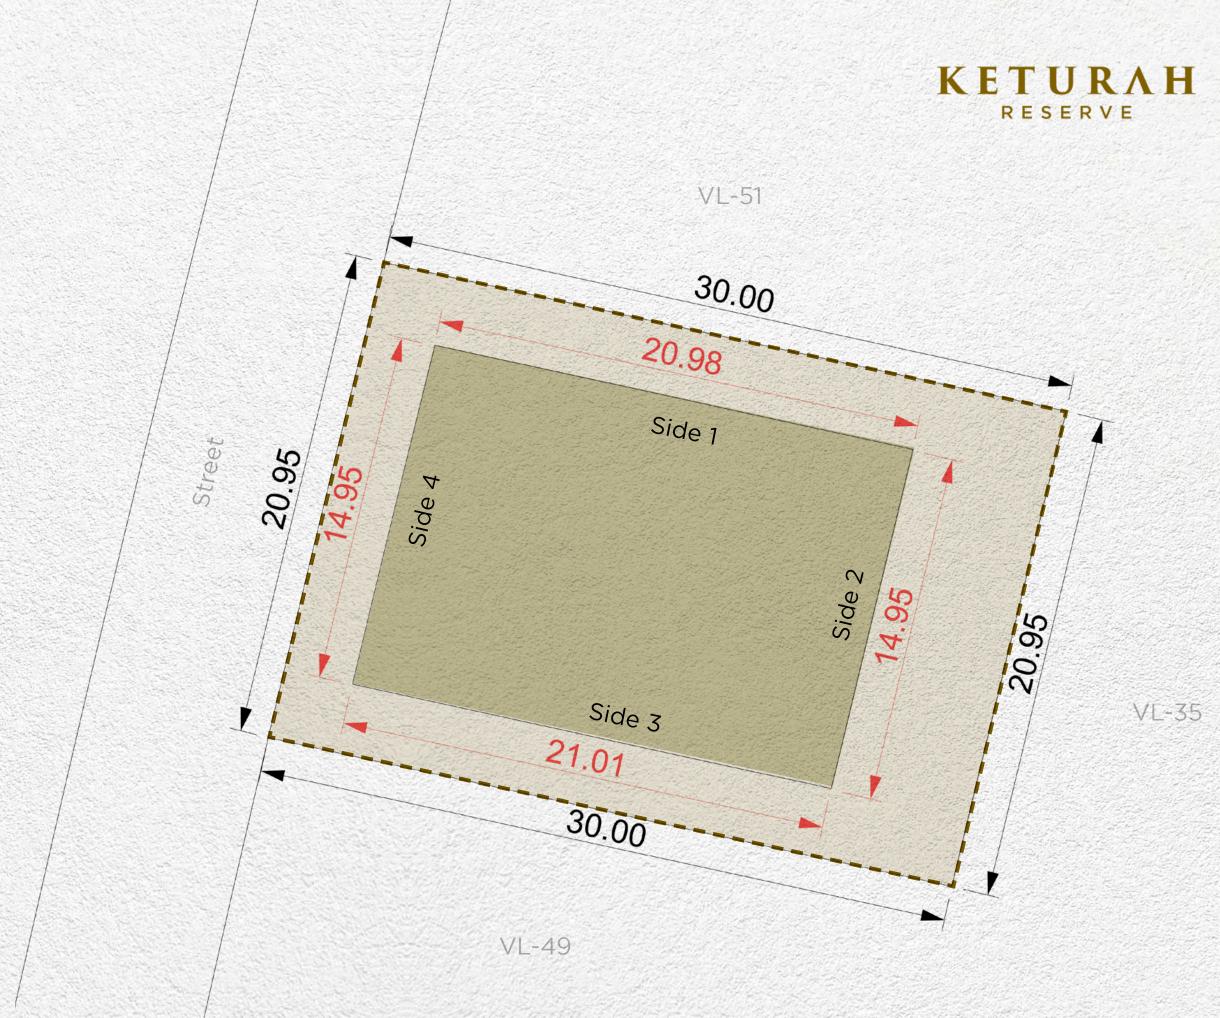

| Setback                     |    |    |    |  |
|-----------------------------|----|----|----|--|
| Side 1 Side 2 Side 3 Side 4 |    |    |    |  |
| 3m                          | 6m | 3m | 3m |  |

| Plot Number        | VL-51                       |                |  |
|--------------------|-----------------------------|----------------|--|
| Land Use           | <b>Residential:</b> Villa   |                |  |
| Plot Area          | 607.27 sq.m                 | 6,536.59 sq.ft |  |
| Max. GFA           | 607.27 sq.m                 | 6,536.59 sq.ft |  |
| Max. Height        | B (optional) + G + 2 + Roof |                |  |
| Max. Plot Coverage | 301.00 sq.m                 | 3,239.93 sq.ft |  |