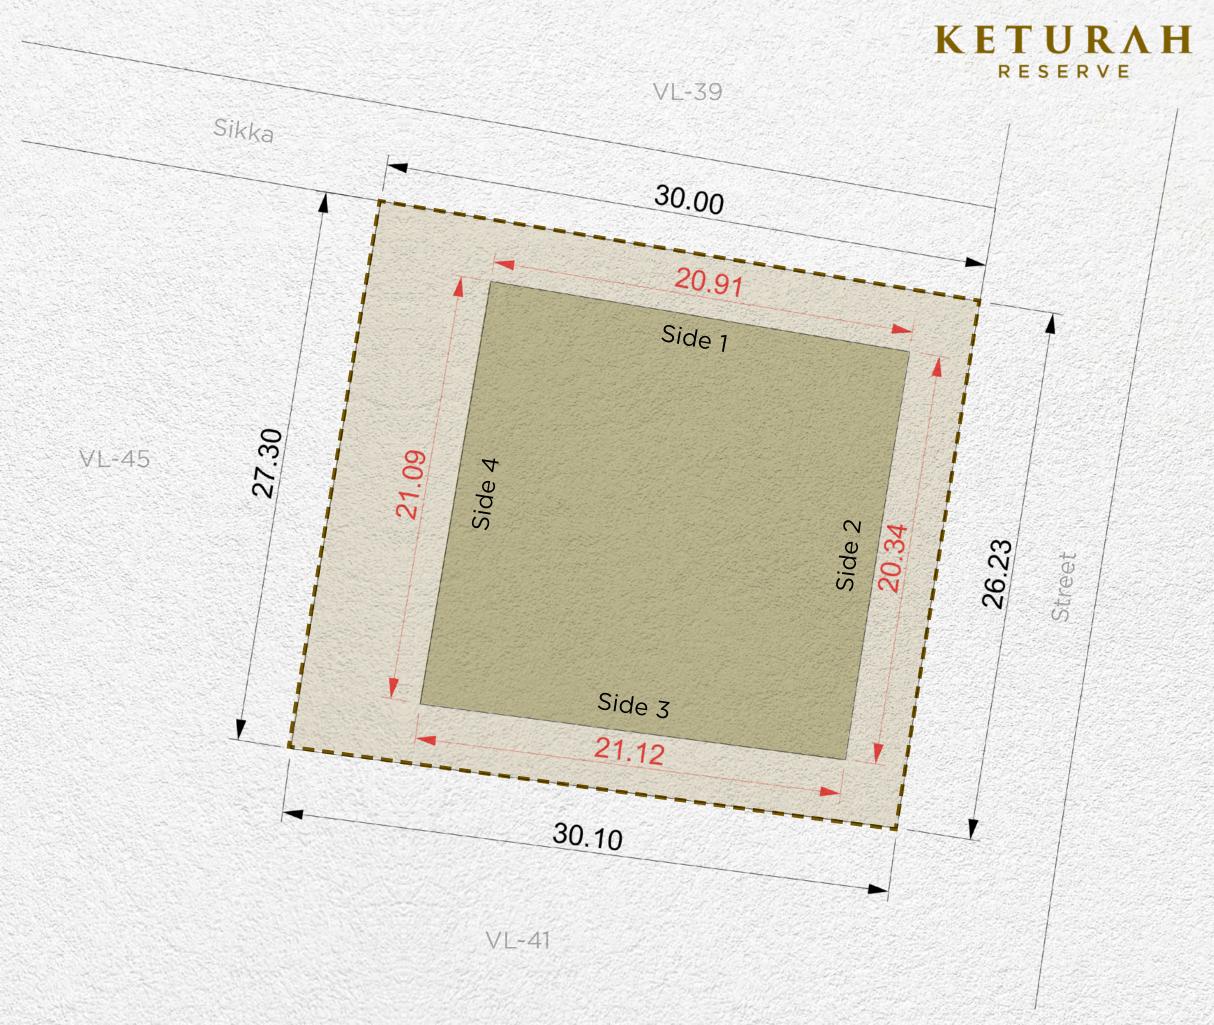

| Plot Number        | VL-38                       |                |
|--------------------|-----------------------------|----------------|
| Land Use           | Residential: Villa          |                |
| Plot Area          | 601.91 sq.m                 | 6,478.90 sq.ft |
| Max. GFA           | 601.91 sq.m                 | 6,478.90 sq.ft |
| Max. Height        | B (optional) + G + 2 + Roof |                |
| Max. Plot Coverage | 294.00 sq.m                 | 3,164.59 sq.ft |