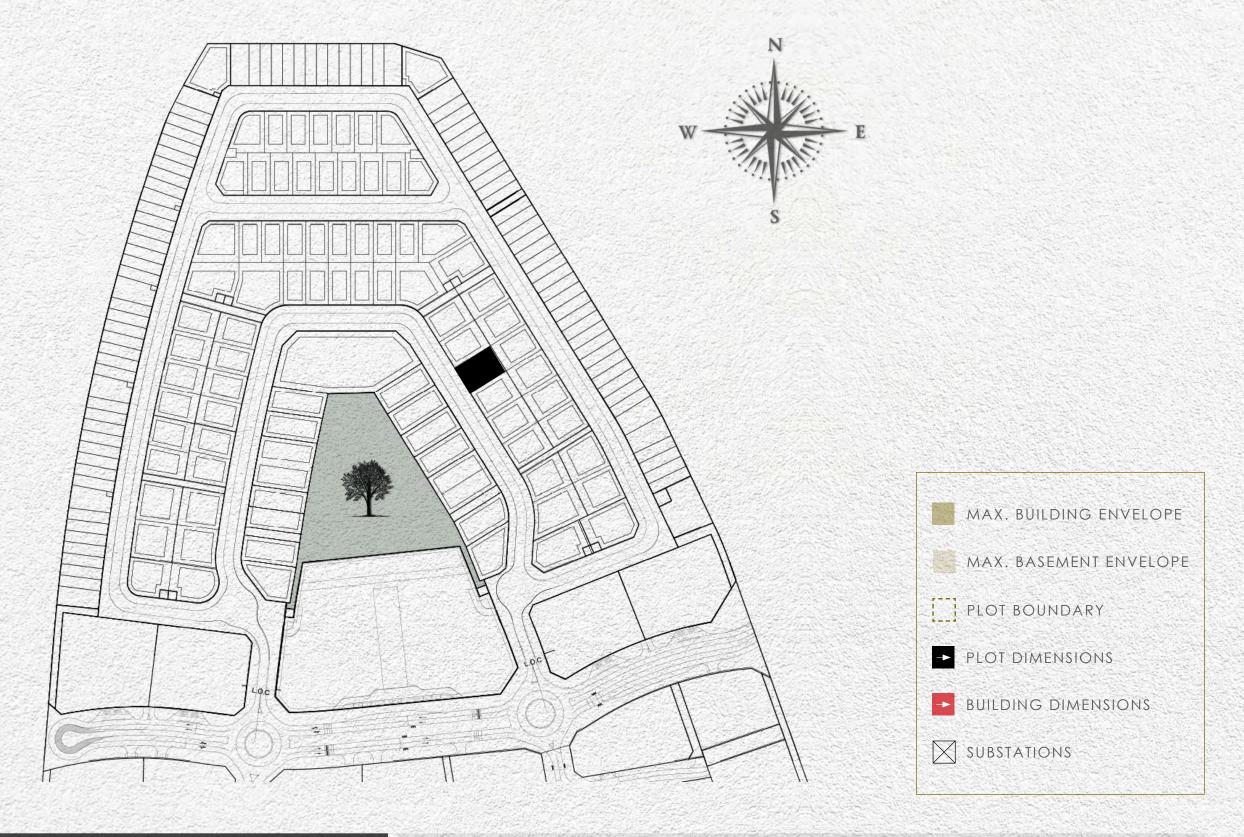

| Setback |        |        |        |  |
|---------|--------|--------|--------|--|
| Side 1  | Side 2 | Side 3 | Side 4 |  |
| 3m      | 6m     | 3m     | 3m     |  |

| Plot Number        | VL-24                       |                |  |
|--------------------|-----------------------------|----------------|--|
| Land Use           | Residential: Villa          |                |  |
| Plot Area          | 641.17 sq.m                 | 6,901.49 sq.ft |  |
| Max. GFA           | 641.17 sq.m                 | 6,901.49 sq.ft |  |
| Max. Height        | B (optional) + G + 2 + Roof |                |  |
| Max. Plot Coverage | 323.00 sq.m                 | 3,476.74 sq.ft |  |