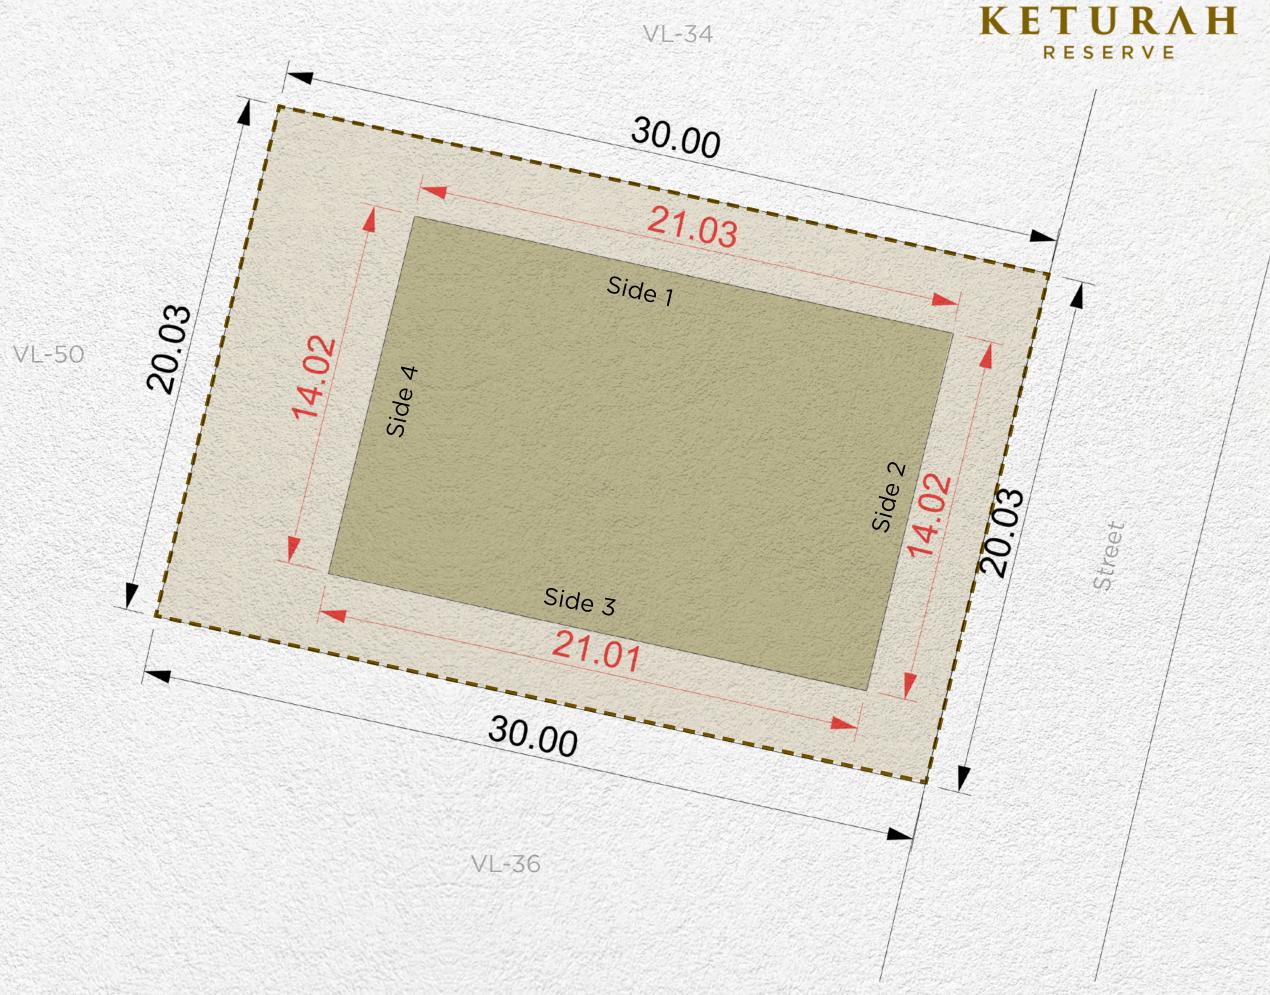

| Setback |        |        |        |
|---------|--------|--------|--------|
| Side 1  | Side 2 | Side 3 | Side 4 |
| 6m      | 3m     | 3m     | 3m     |

| Plot Number        | VL-33                         |                 |  |
|--------------------|-------------------------------|-----------------|--|
| Land Use           | <b>Residential:</b> Villa     |                 |  |
| Plot Area          | 1,141.87 sq.m 12,290.97 sq.ft |                 |  |
| Max. GFA           | 1,000.00 sq.m                 | 10,763.90 sq.ft |  |
| Max. Height        | B (optional) + G + 2 + Roof   |                 |  |
| Max. Plot Coverage | 655.00 sq.m                   | 7,050.35 sq.ft  |  |