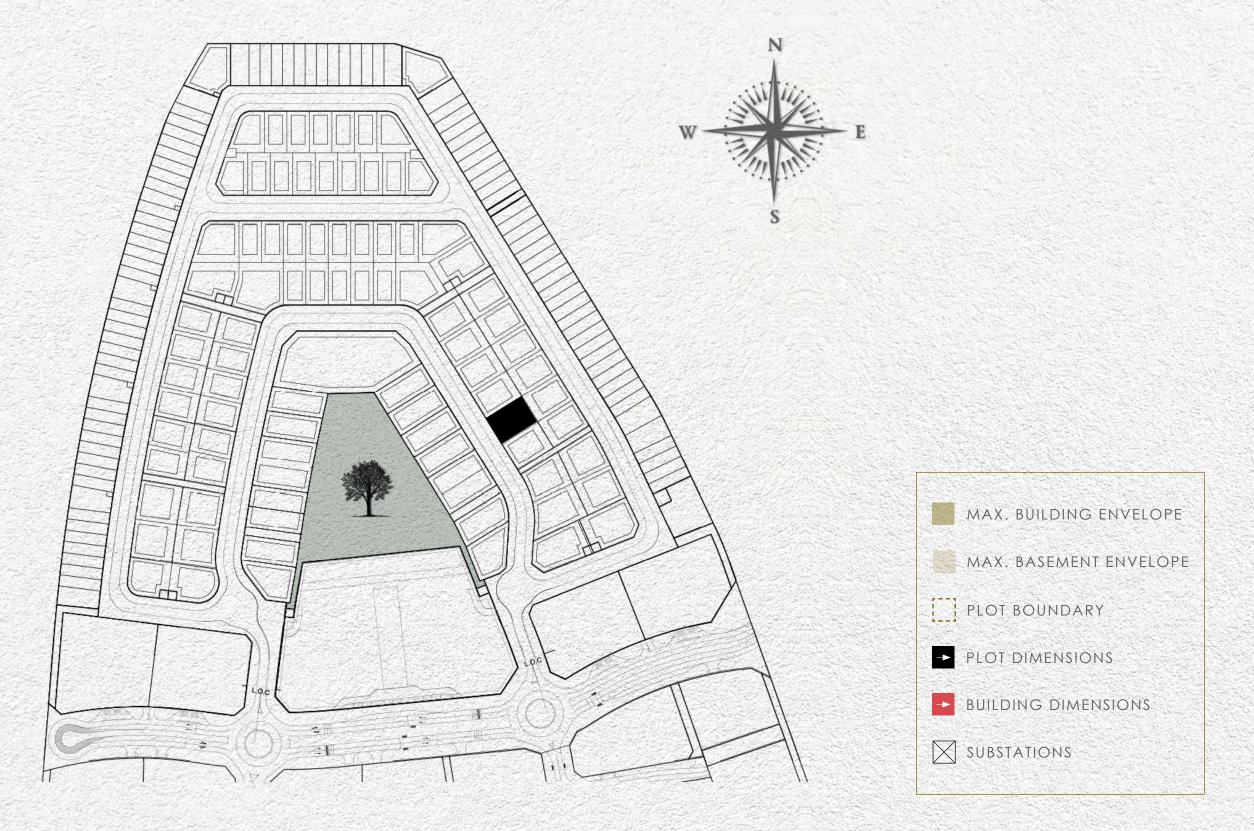

KETURAH

| Side 3 | Side 4 |
|--------|--------|
| 3m     | 3m     |
|        |        |

| Plot Number        | VL-22                       |                |  |
|--------------------|-----------------------------|----------------|--|
| Land Use           | <b>Residential:</b> Villa   |                |  |
| Plot Area          | 641.17 sq.m                 | 6,901.49 sq.ft |  |
| Max. GFA           | 641.17 sq.m                 | 6,901.49 sq.ft |  |
| Max. Height        | B (optional) + G + 2 + Roof |                |  |
| Max. Plot Coverage | 323.00 sq.m                 | 3,476.74 sq.ft |  |

| Side 3 | Side 4 |
|--------|--------|
| 3m     | 3m     |
|        |        |

| Plot Number        | VL-23                       |                |  |
|--------------------|-----------------------------|----------------|--|
| Land Use           | <b>Residential:</b> Villa   |                |  |
| Plot Area          | 641.17 sq.m                 | 6,901.49 sq.ft |  |
| Max. GFA           | 641.17 sq.m                 | 6,901.49 sq.ft |  |
| Max. Height        | B (optional) + G + 2 + Roof |                |  |
| Max. Plot Coverage | 323.00 sq.m                 | 3,476.74 sq.ft |  |