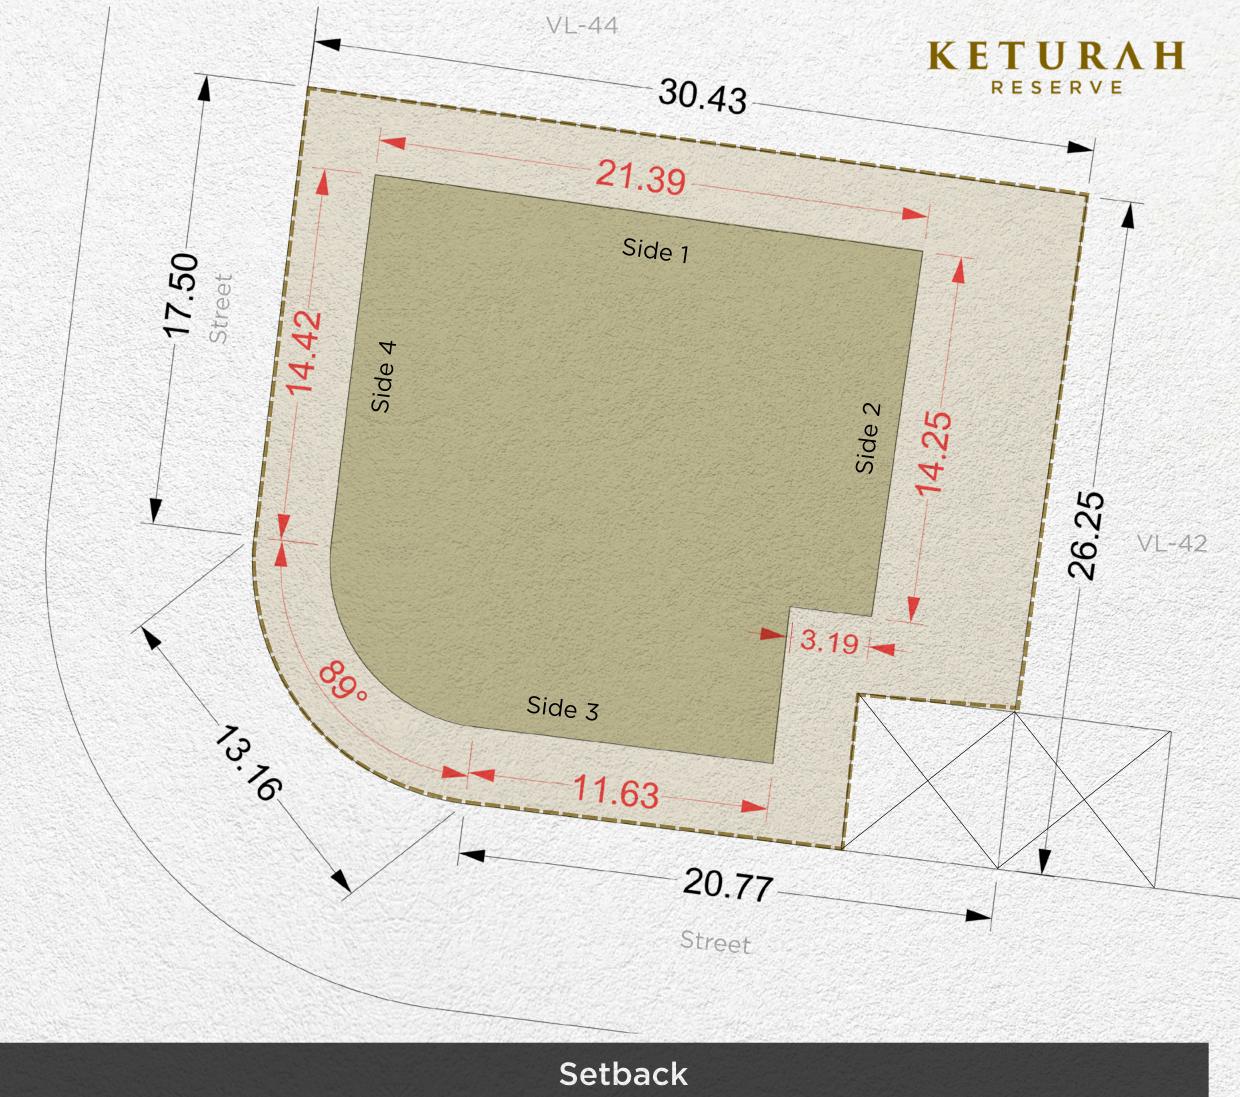

| Setback |        |        |        |
|---------|--------|--------|--------|
| Side 1  | Side 2 | Side 3 | Side 4 |
| 3m      | 6m     | 3m     | 3m     |

| Plot Number        | VL-44                       |                |
|--------------------|-----------------------------|----------------|
| Land Use           | Residential: Villa          |                |
| Plot Area          | 814.21 sq.m                 | 8,764.08 sq.ft |
| Max. GFA           | 814.21 sq.m                 | 8,764.08 sq.ft |
| Max. Height        | B (optional) + G + 2 + Roof |                |
| Max. Plot Coverage | 444.00 sq.m                 | 4,779.17 sq.ft |