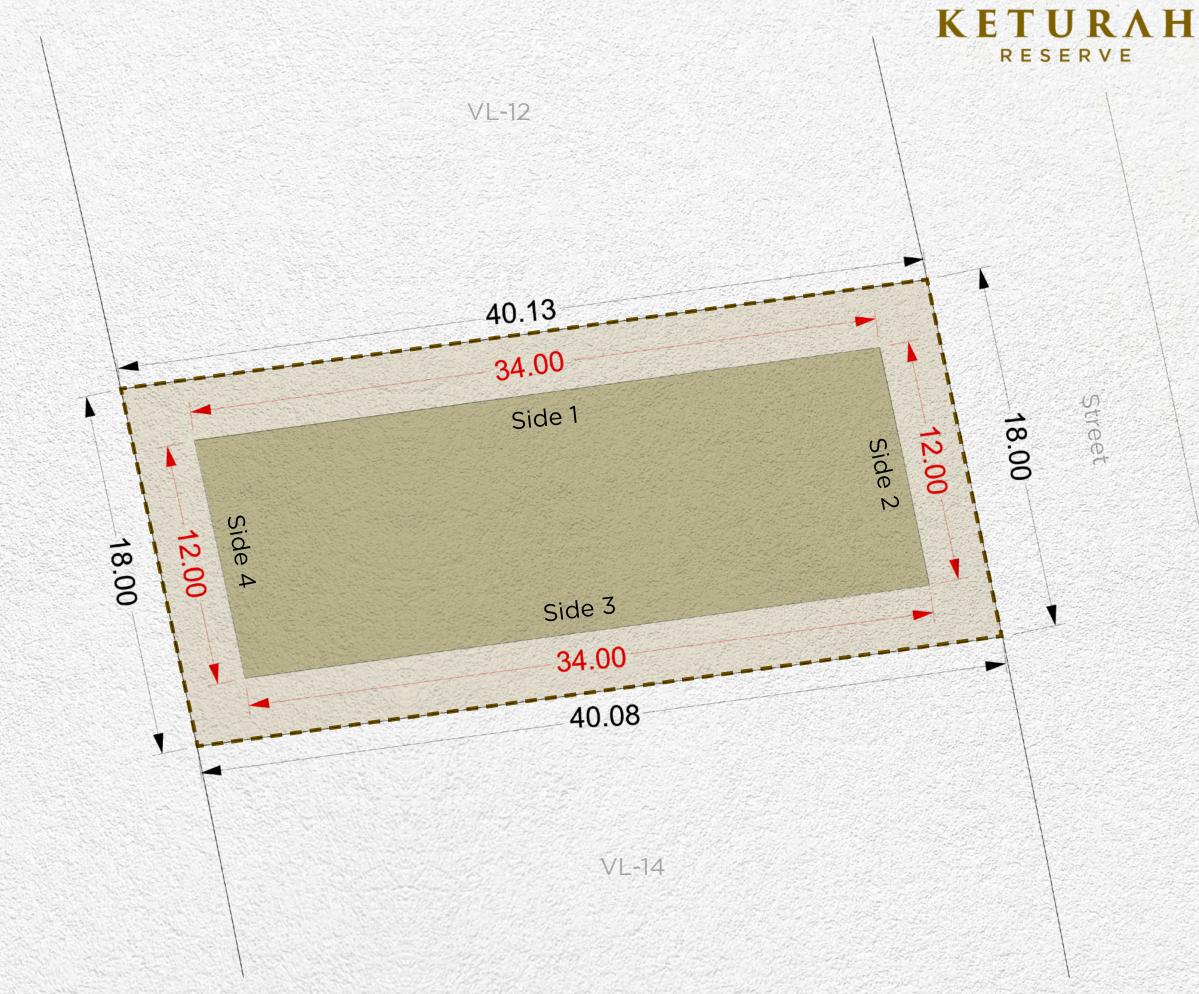

| Setback |        |        |        |
|---------|--------|--------|--------|
| Side 1  | Side 2 | Side 3 | Side 4 |
| 3m      | 3m     | 3m     | 3m     |

| Plot Number        | VL-12                       |                |
|--------------------|-----------------------------|----------------|
| Land Use           | <b>Residential:</b> Villa   |                |
| Plot Area          | 720.00 sq.m                 | 7,750.01 sq.ft |
| Max. GFA           | 700.00 sq.m                 | 7,534.73 sq.ft |
| Max. Height        | B (optional) + G + 2 + Roof |                |
| Max. Plot Coverage | - sq.m                      | - sq.ft        |