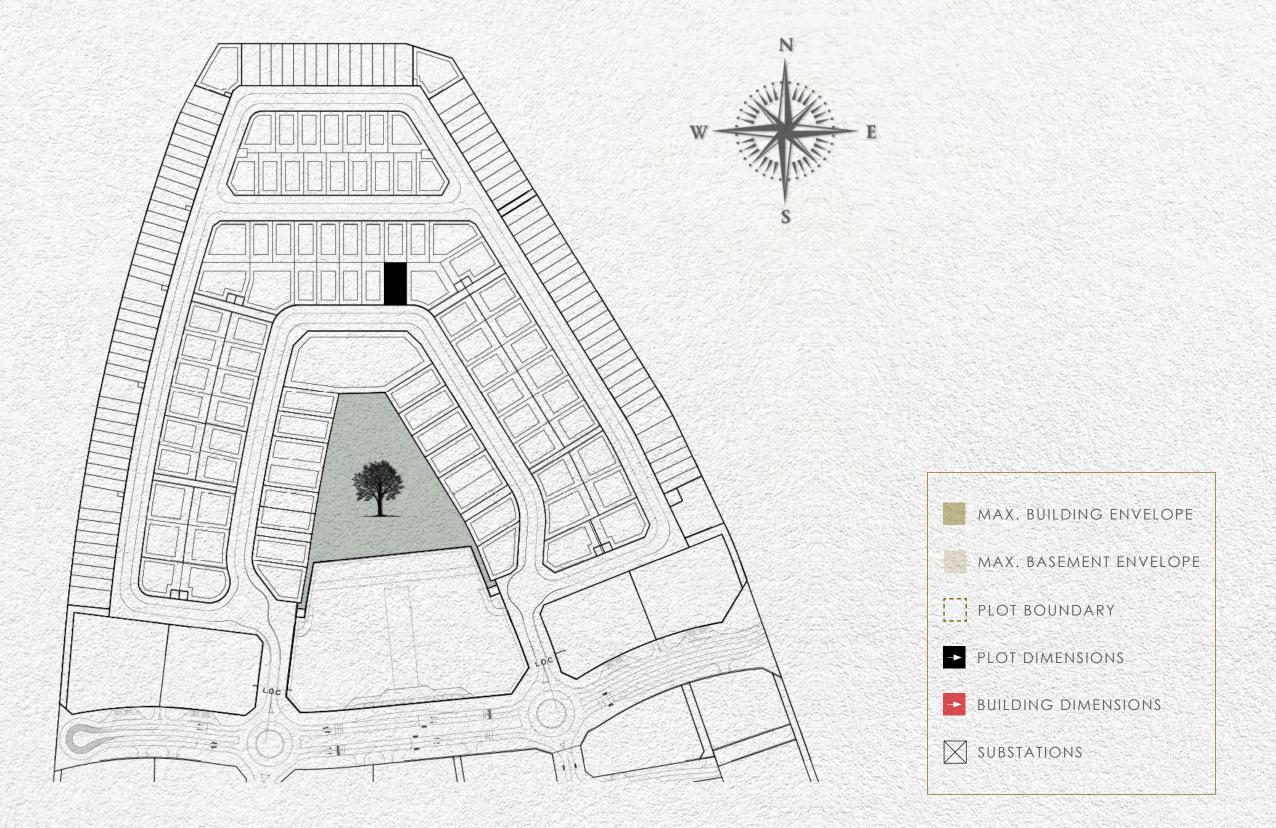

VL-61

|        |        | Setback |        |        |
|--------|--------|---------|--------|--------|
| Side 1 | Side 2 | Side 3  | Side 4 | Side 5 |
| 6m     | 6m     | 3m      | 3m     | 3m     |

| Plot Number        | VL-28                       |                |
|--------------------|-----------------------------|----------------|
| Land Use           | Residential: Villa          |                |
| Plot Area          | 480.00 sq.m                 | 5,166.67 sq.ft |
| Max. GFA           | 480.00 sq.m                 | 5,166.67 sq.ft |
| Max. Height        | B (optional) + G + 2 + Roof |                |
| Max. Plot Coverage | 210.00 sq.m                 | 2,260.42 sq.ft |