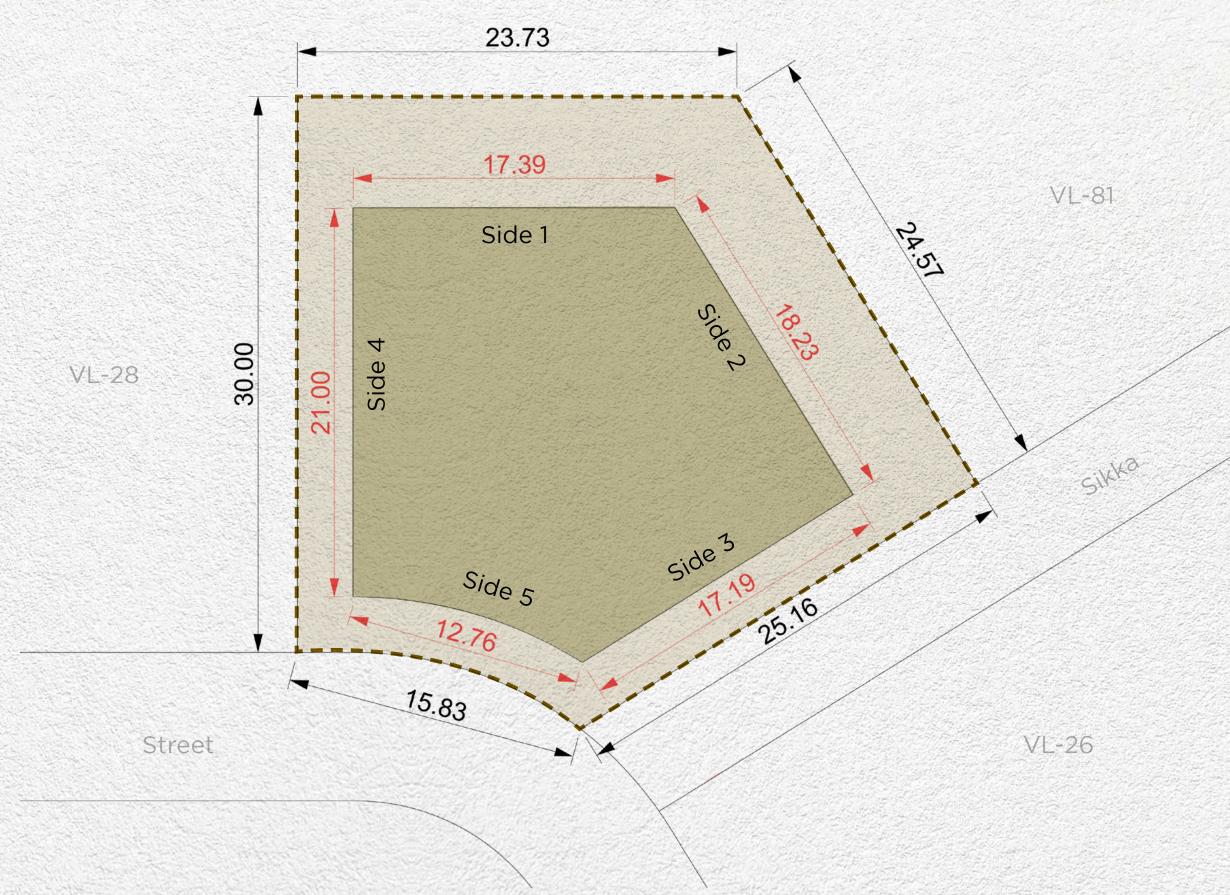

| Setback |        |        |        |
|---------|--------|--------|--------|
| Side 1  | Side 2 | Side 3 | Side 4 |
| 3m      | 6m     | 3m     | 3m     |

| Plot Number        | VL-26                       |                |  |
|--------------------|-----------------------------|----------------|--|
| Land Use           | <b>Residential:</b> Villa   |                |  |
| Plot Area          | 641.22 sq.m                 | 6,902.03 sq.ft |  |
| Max. GFA           | 641.22 sq.m                 | 6,902.03 sq.ft |  |
| Max. Height        | B (optional) + G + 2 + Roof |                |  |
| Max. Plot Coverage | 323.00 sq.m                 | 3,476.74 sq.ft |  |