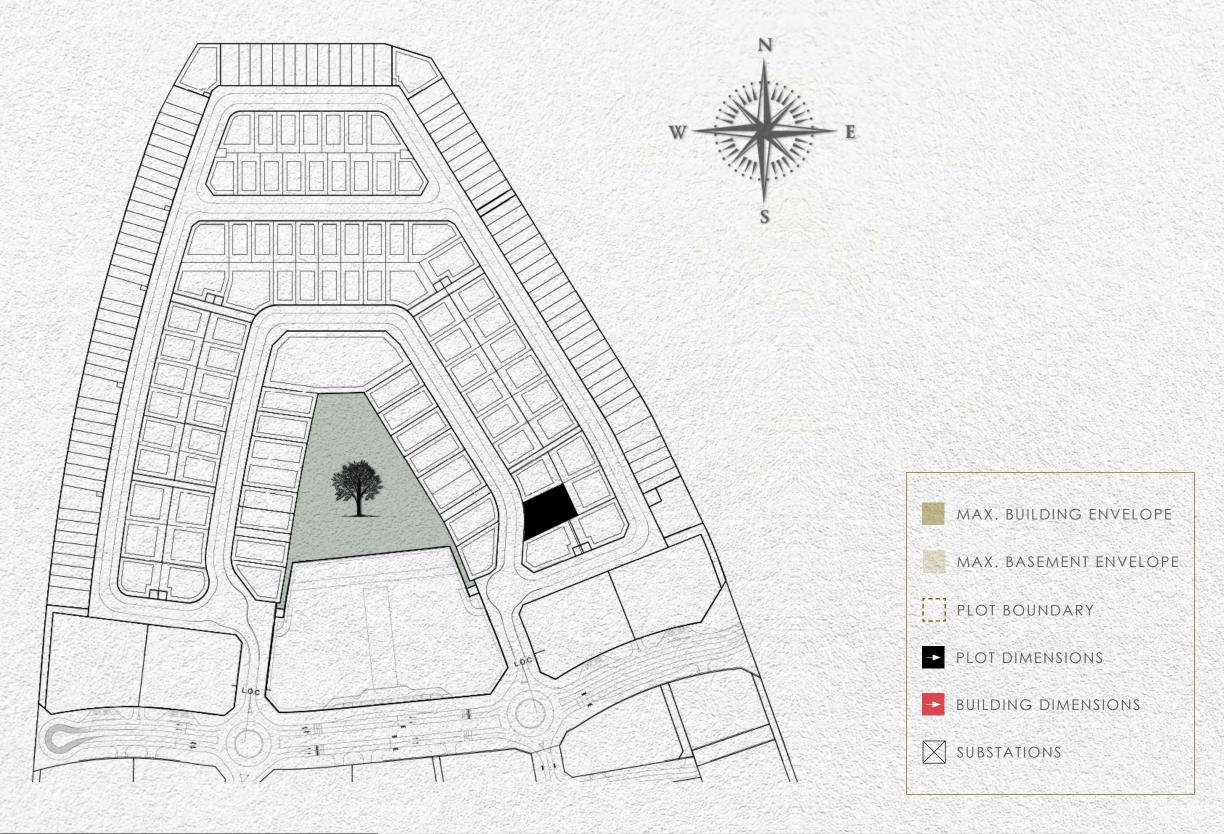

| Setback |        |        |        |
|---------|--------|--------|--------|
| Side 1  | Side 2 | Side 3 | Side 4 |
| 3m      | 3m     | 3m     | 3m     |

| Plot Number        | VL-18                       |                 |
|--------------------|-----------------------------|-----------------|
| Land Use           | Residential: Villa          |                 |
| Plot Area          | 960.49 sq.m                 | 10,338.62 sq.ft |
| Max. GFA           | 700.00 sq.m                 | 7,534.73 sq.ft  |
| Max. Height        | B (optional) + G + 2 + Roof |                 |
| Max. Plot Coverage | 572.00 sq.m                 | 6,156.95 sq.ft  |