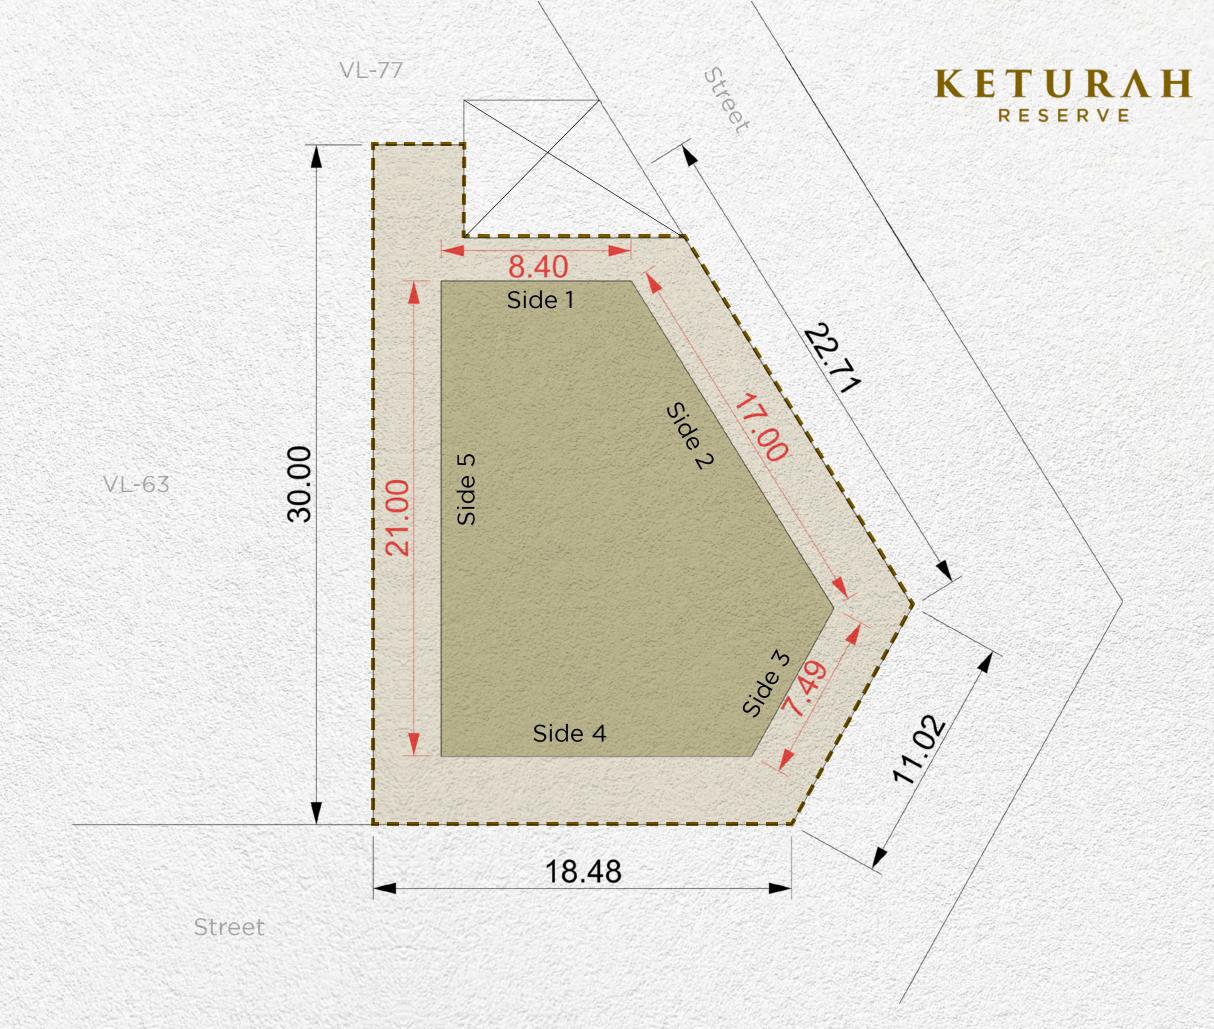

|        |        | Setback |        |        |
|--------|--------|---------|--------|--------|
| Side 1 | Side 2 | Side 3  | Side 4 | Side 5 |
| 3m     | 3m     | 3m      | 3m     | 3m     |

| Plot Number        | VL-79                       |                |  |
|--------------------|-----------------------------|----------------|--|
| Land Use           | Residential: Villa          |                |  |
| Plot Area          | 869.40 sq.m 9,358.13 sq.ft  |                |  |
| Max. GFA           | 840.00 sq.m                 | 9,041.68 sq.ft |  |
| Max. Height        | B (optional) + G + 2 + Roof |                |  |
| Max. Plot Coverage | - sq.m - sq.ft              |                |  |