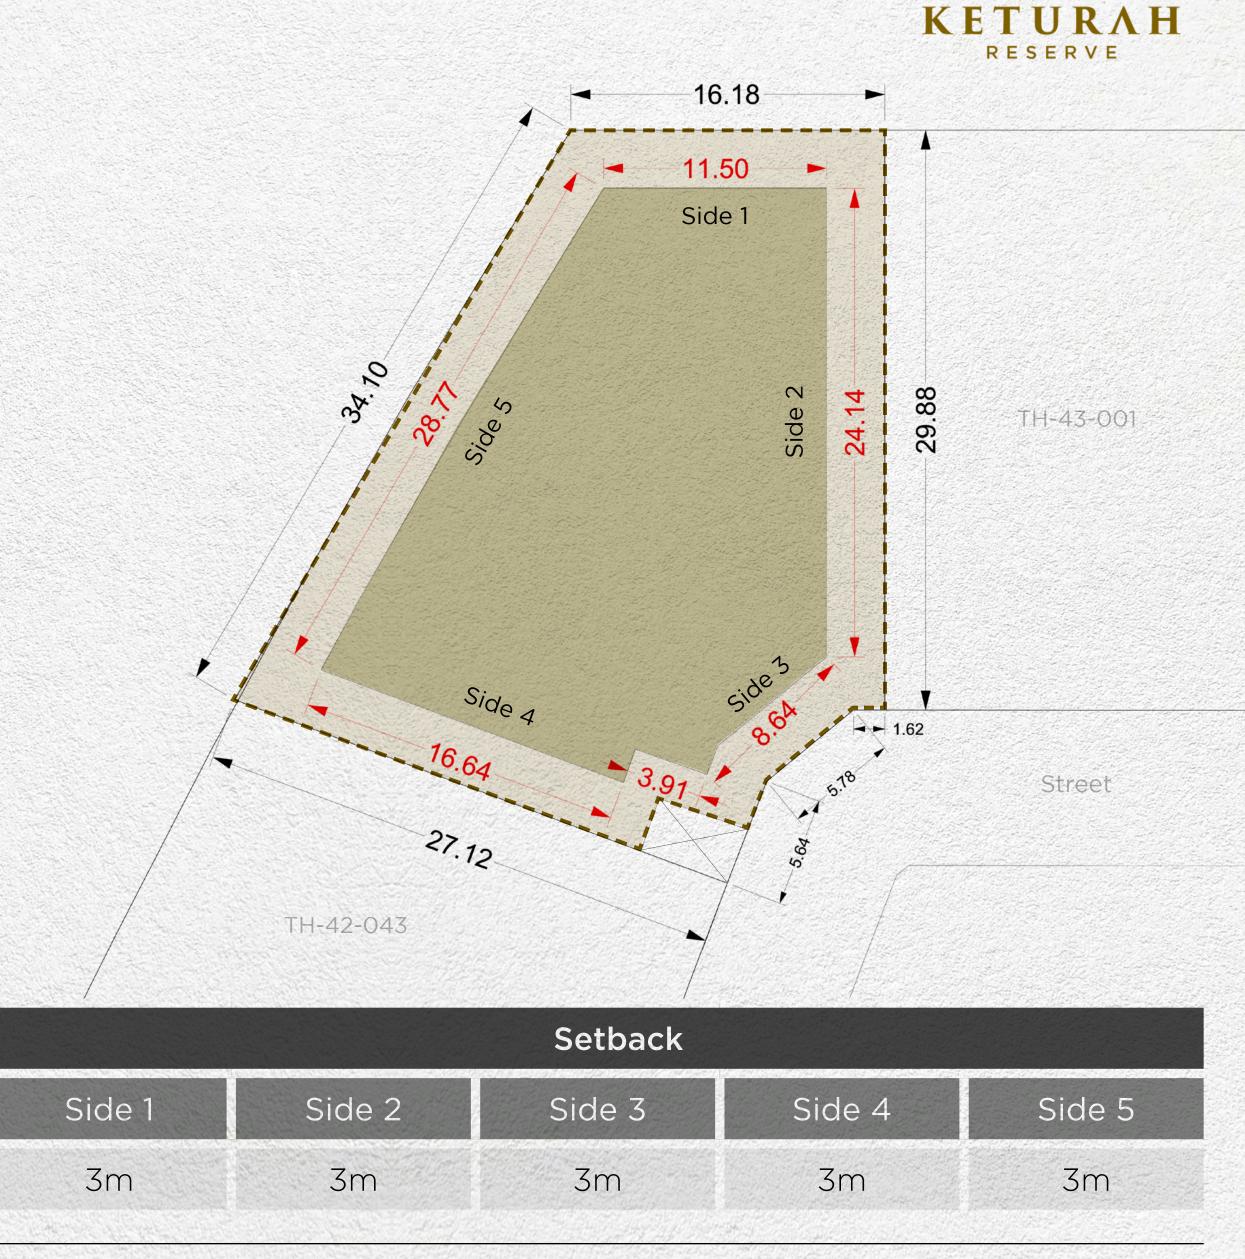

|        | Se     | tback  |        |
|--------|--------|--------|--------|
| Side 1 | Side 2 | Side 3 | Side 4 |
| 3m     | 3m     | 6m     | 3m     |

| Plot Number        | VL-77                       |                |
|--------------------|-----------------------------|----------------|
| Land Use           | <b>Residential:</b> Villa   |                |
| Plot Area          | 639.03 sq.m                 | 6,878.46 sq.ft |
| Max. GFA           | 639.03 sq.m                 | 6,878.46 sq.ft |
| Max. Height        | B (optional) + G + 2 + Roof |                |
| Max. Plot Coverage | 300.00 sq.m                 | 3,229.17 sq.ft |