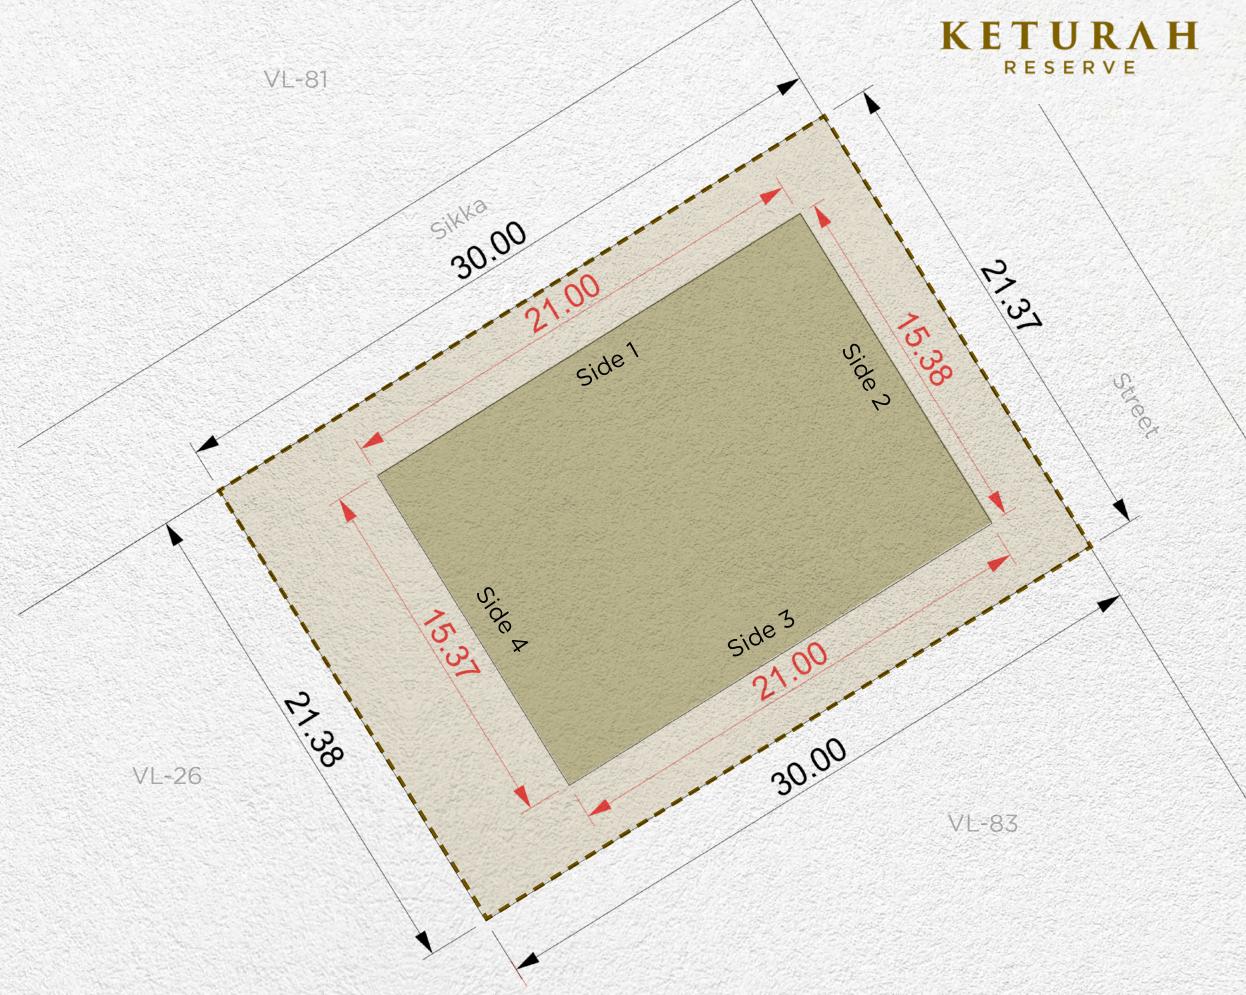

| Setback |        |        |        |
|---------|--------|--------|--------|
| Side 1  | Side 2 | Side 3 | Side 4 |
| 3m      | 6m     | 3m     | 3m     |

| Plot Number        | VL-26                       |                |  |
|--------------------|-----------------------------|----------------|--|
| Land Use           | <b>Residential:</b> Villa   |                |  |
| Plot Area          | 641.22 sq.m                 | 6,902.03 sq.ft |  |
| Max. GFA           | 641.22 sq.m                 | 6,902.03 sq.ft |  |
| Max. Height        | B (optional) + G + 2 + Roof |                |  |
| Max. Plot Coverage | 323.00 sq.m                 | 3,476.74 sq.ft |  |