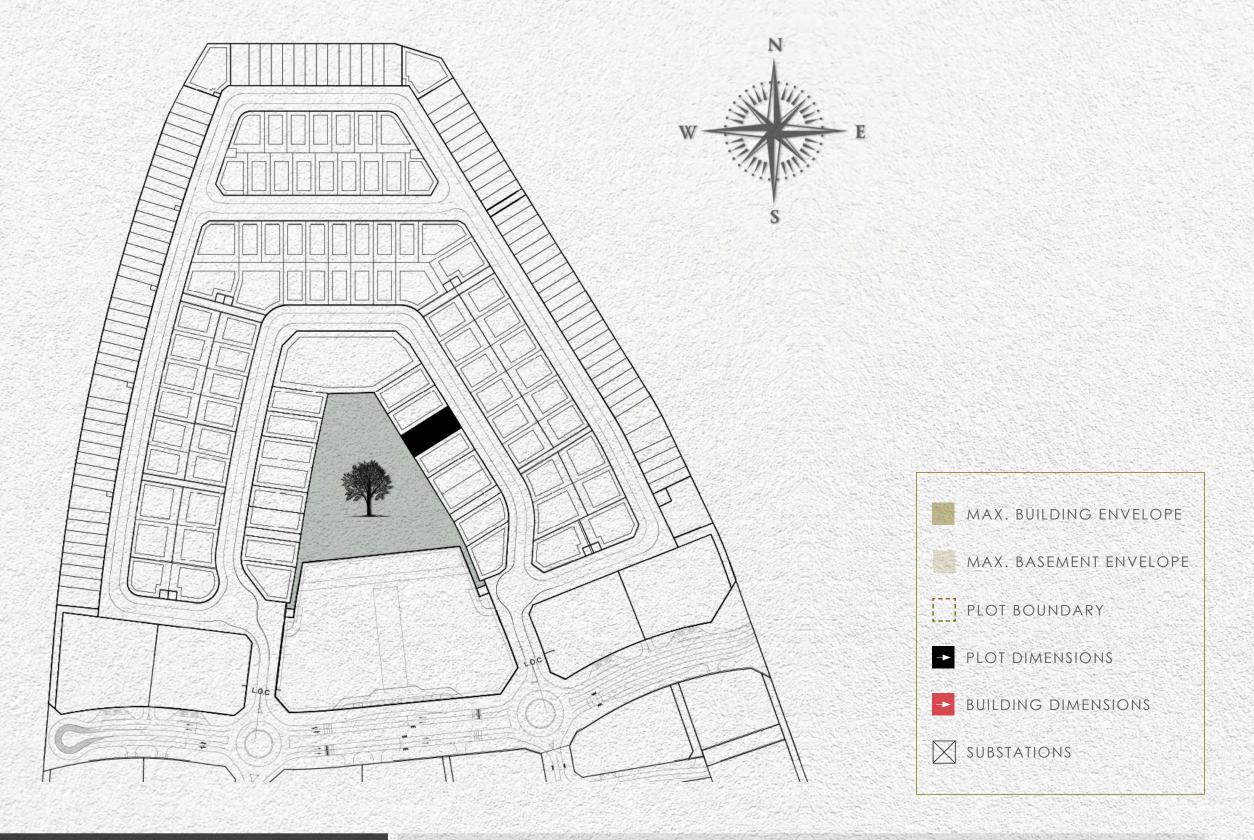

| Setback |        |        |        |
|---------|--------|--------|--------|
| Side 1  | Side 2 | Side 3 | Side 4 |
| 3m      | 3m     | 3m     | 3m     |

| Plot Number        | VL-12                       |                |
|--------------------|-----------------------------|----------------|
| Land Use           | <b>Residential:</b> Villa   |                |
| Plot Area          | 720.00 sq.m                 | 7,750.01 sq.ft |
| Max. GFA           | 700.00 sq.m                 | 7,534.73 sq.ft |
| Max. Height        | B (optional) + G + 2 + Roof |                |
| Max. Plot Coverage | - sq.m                      | - sq.ft        |