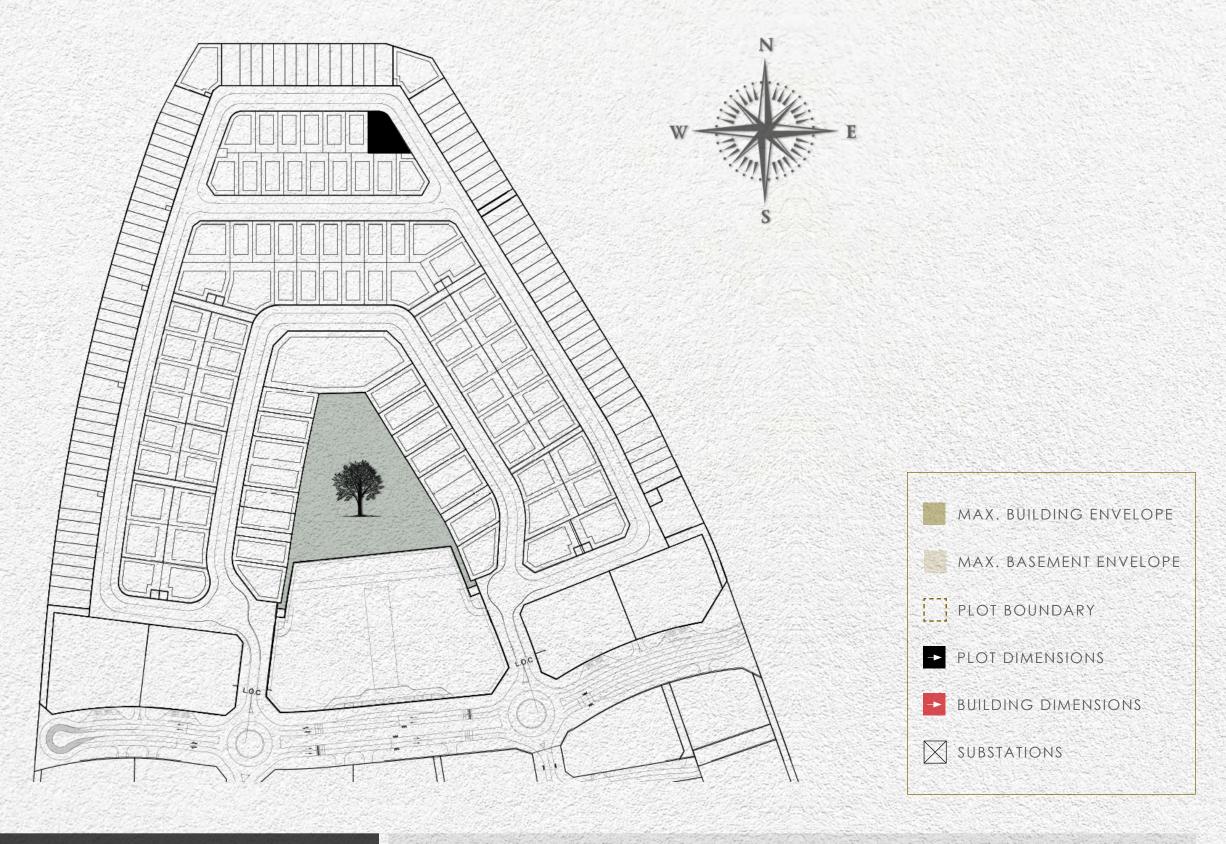

| Plot Number        | VL-63                       |                |
|--------------------|-----------------------------|----------------|
| Land Use           | Residential: Villa          |                |
| Plot Area          | 480.00 sq.m                 | 5,166.67 sq.ft |
| Max. GFA           | 480.00 sq.m                 | 5,166.67 sq.ft |
| Max. Height        | B (optional) + G + 2 + Roof |                |
| Max. Plot Coverage | 210.00 sq.m                 | 2,260.42 sq.ft |