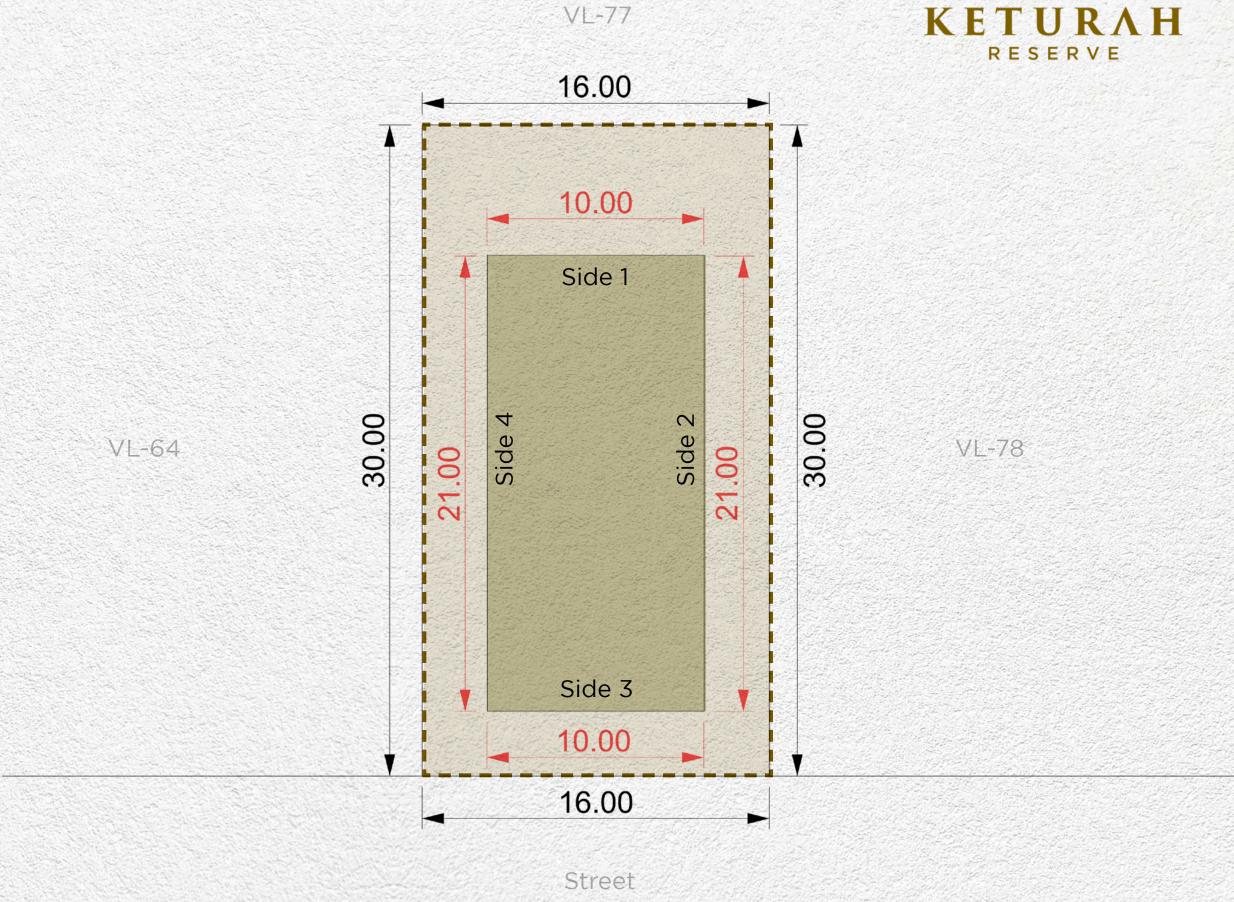

|        | Se     | tback  |        |
|--------|--------|--------|--------|
| Side 1 | Side 2 | Side 3 | Side 4 |
| 3m     | 3m     | 6m     | 3m     |

| Plot Number        | VL-77                       |                |
|--------------------|-----------------------------|----------------|
| Land Use           | <b>Residential:</b> Villa   |                |
| Plot Area          | 639.03 sq.m                 | 6,878.46 sq.ft |
| Max. GFA           | 639.03 sq.m                 | 6,878.46 sq.ft |
| Max. Height        | B (optional) + G + 2 + Roof |                |
| Max. Plot Coverage | 300.00 sq.m                 | 3,229.17 sq.ft |