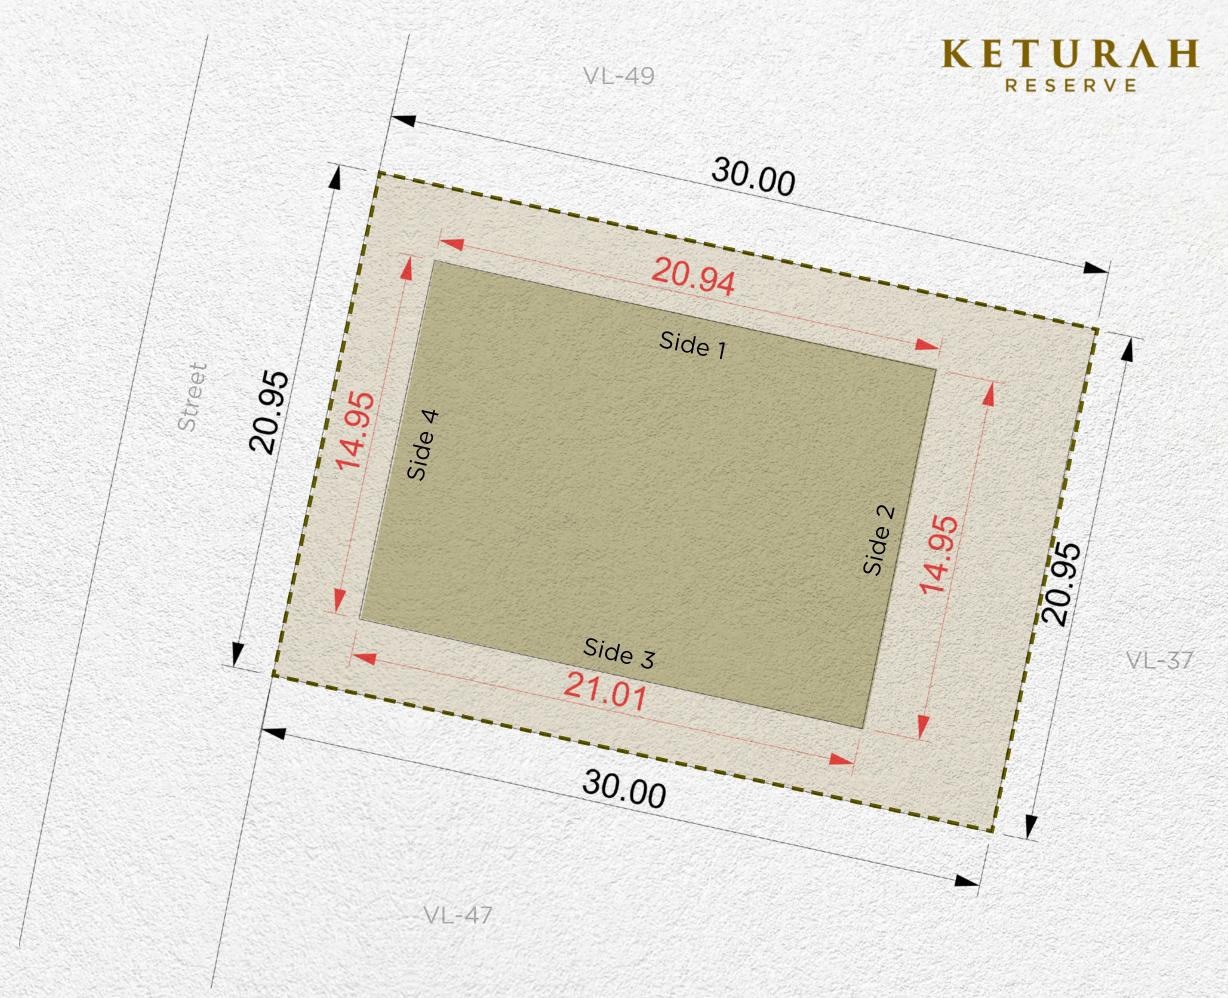

| Setback |        |        |        |
|---------|--------|--------|--------|
| Side 1  | Side 2 | Side 3 | Side 4 |
| 3m      | 6m     | 3m     | 3m     |

| Plot Number        | VL-47                       |                |
|--------------------|-----------------------------|----------------|
| Land Use           | <b>Residential:</b> Villa   |                |
| Plot Area          | 627.27 sq.m                 | 6,751.87 sq.ft |
| Max. GFA           | 627.27 sq.m                 | 6,751.87 sq.ft |
| Max. Height        | B (optional) + G + 2 + Roof |                |
| Max. Plot Coverage | 314.00 sq.m                 | 3,379.86 sq.m  |