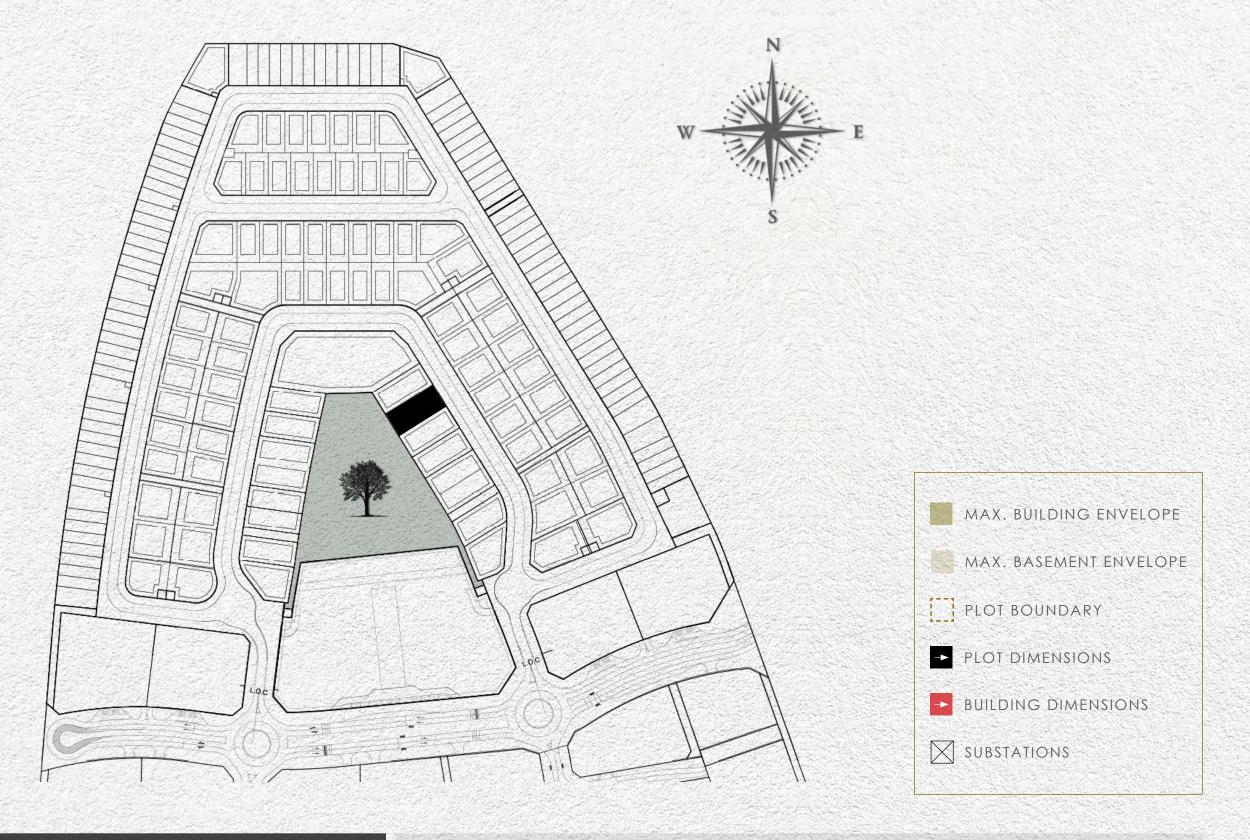

| Setback |        |        |        |
|---------|--------|--------|--------|
| Side 1  | Side 2 | Side 3 | Side 4 |
| 3m      | 3m     | 3m     | 3m     |

| Plot Number        | VL-12                       |                |
|--------------------|-----------------------------|----------------|
| Land Use           | <b>Residential:</b> Villa   |                |
| Plot Area          | 720.00 sq.m                 | 7,750.01 sq.ft |
| Max. GFA           | 700.00 sq.m                 | 7,534.73 sq.ft |
| Max. Height        | B (optional) + G + 2 + Roof |                |
| Max. Plot Coverage | - sq.m                      | - sq.ft        |