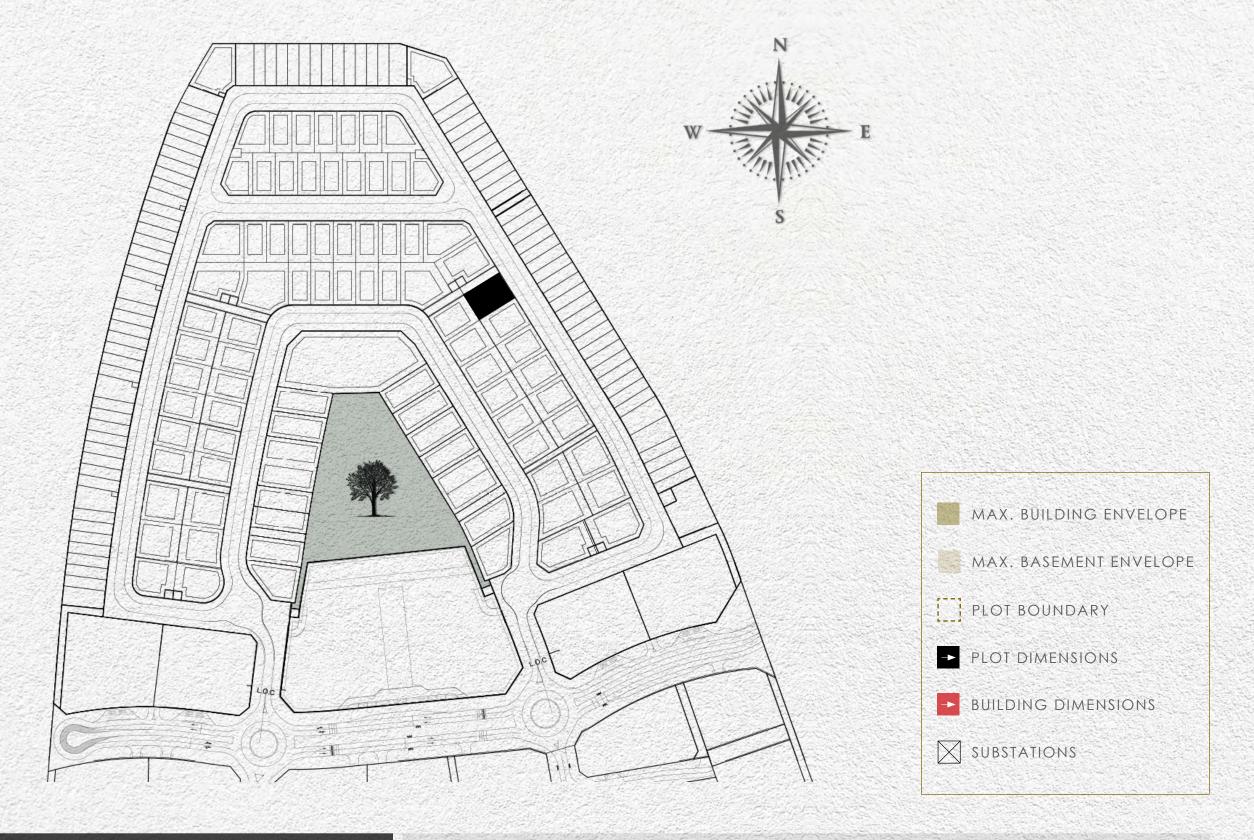

| Setback |        |        |        |
|---------|--------|--------|--------|
| Side 1  | Side 2 | Side 3 | Side 4 |
| 3m      | 6m     | 3m     | 3m     |

| Plot Number        | VL-26                       |                |  |
|--------------------|-----------------------------|----------------|--|
| Land Use           | <b>Residential:</b> Villa   |                |  |
| Plot Area          | 641.22 sq.m                 | 6,902.03 sq.ft |  |
| Max. GFA           | 641.22 sq.m                 | 6,902.03 sq.ft |  |
| Max. Height        | B (optional) + G + 2 + Roof |                |  |
| Max. Plot Coverage | 323.00 sq.m                 | 3,476.74 sq.ft |  |