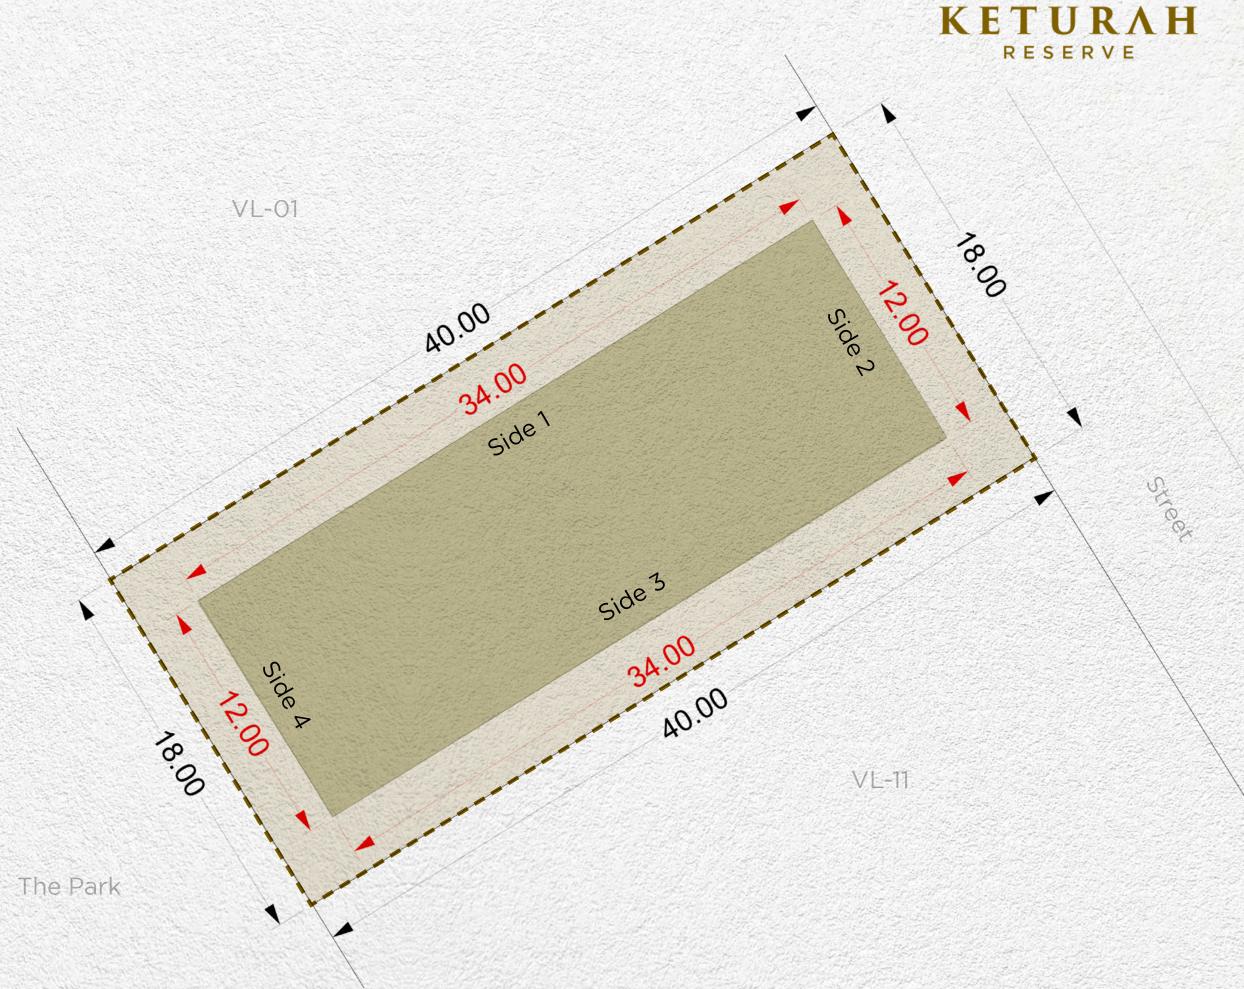

| Setback |        |        |        |
|---------|--------|--------|--------|
| Side 1  | Side 2 | Side 3 | Side 4 |
| 3m      | 3m     | 3m     | 3m     |

| Plot Number        | VL-03                       |                |  |
|--------------------|-----------------------------|----------------|--|
| Land Use           | Residential: Villa          |                |  |
| Plot Area          | 719.48 sq.m                 | 7,744.41 sq.ft |  |
| Max. GFA           | 700.00 sq.m                 | 7,534.73 sq.ft |  |
| Max. Height        | B (optional) + G + 2 + Roof |                |  |
| Max. Plot Coverage | - sq.m                      | - sq.ft        |  |