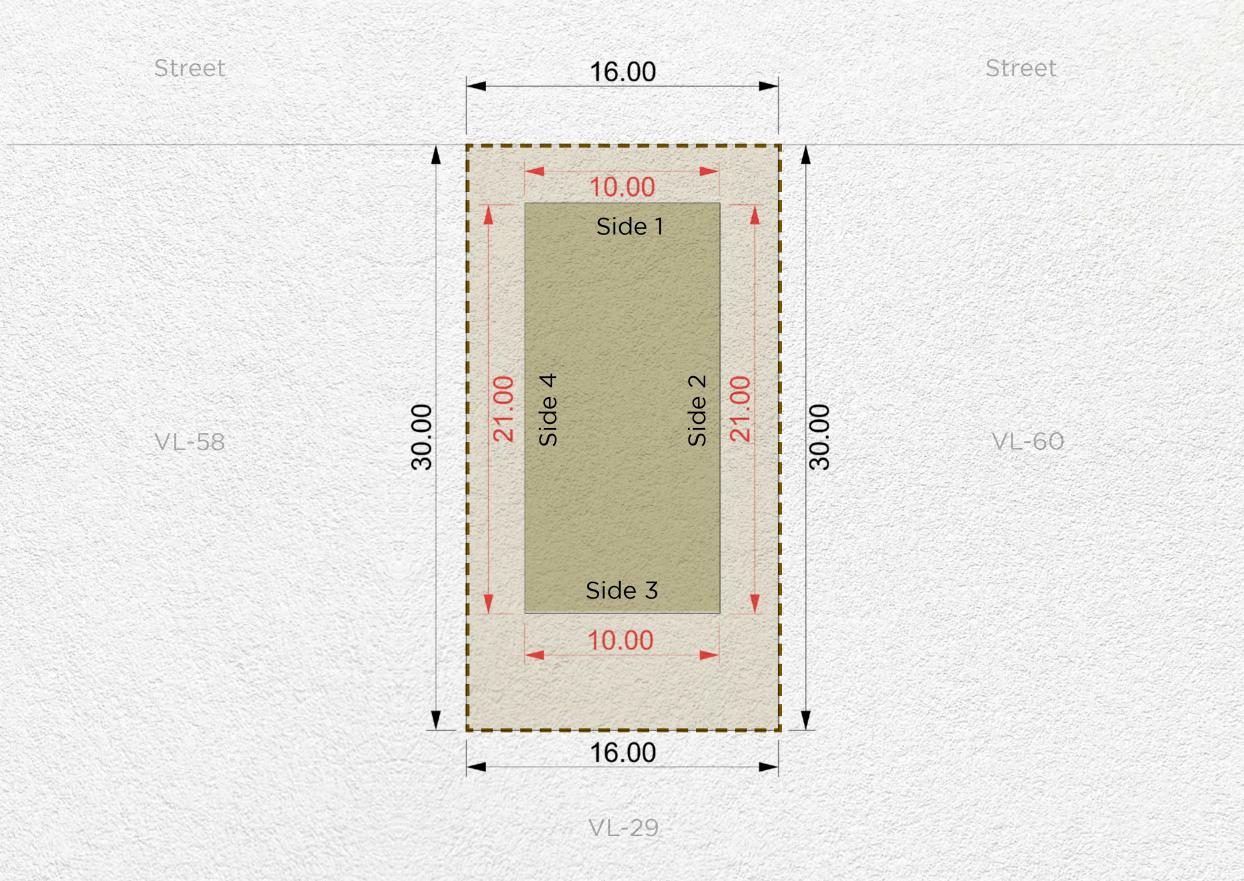

| Setback |        |        |        |
|---------|--------|--------|--------|
| Side 1  | Side 2 | Side 3 | Side 4 |
| 6m      | 3m     | 3m     | 3m     |

| Plot Number        | VL-29                       |                |
|--------------------|-----------------------------|----------------|
| Land Use           | <b>Residential:</b> Villa   |                |
| Plot Area          | 480.00 sq.m                 | 5,166.67 sq.ft |
| Max. GFA           | 480.00 sq.m                 | 5,166.67 sq.ft |
| Max. Height        | B (optional) + G + 2 + Roof |                |
| Max. Plot Coverage | 210.00 sq.m                 | 2,260.42 sq.ft |