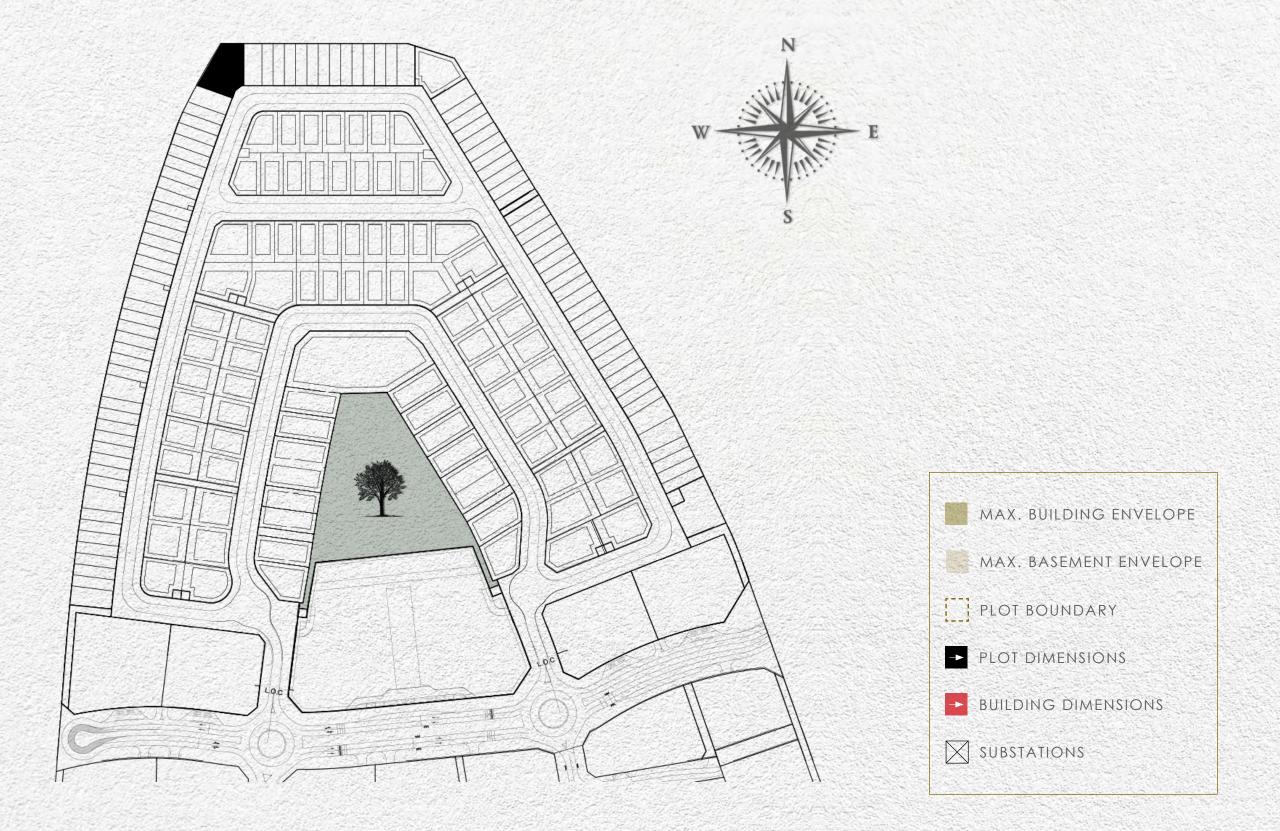

|        | Se     | tback  |        |
|--------|--------|--------|--------|
| Side 1 | Side 2 | Side 3 | Side 4 |
| 3m     | 3m     | 6m     | 3m     |

| Plot Number        | VL-77                       |                |
|--------------------|-----------------------------|----------------|
| Land Use           | <b>Residential:</b> Villa   |                |
| Plot Area          | 639.03 sq.m                 | 6,878.46 sq.ft |
| Max. GFA           | 639.03 sq.m                 | 6,878.46 sq.ft |
| Max. Height        | B (optional) + G + 2 + Roof |                |
| Max. Plot Coverage | 300.00 sq.m                 | 3,229.17 sq.ft |