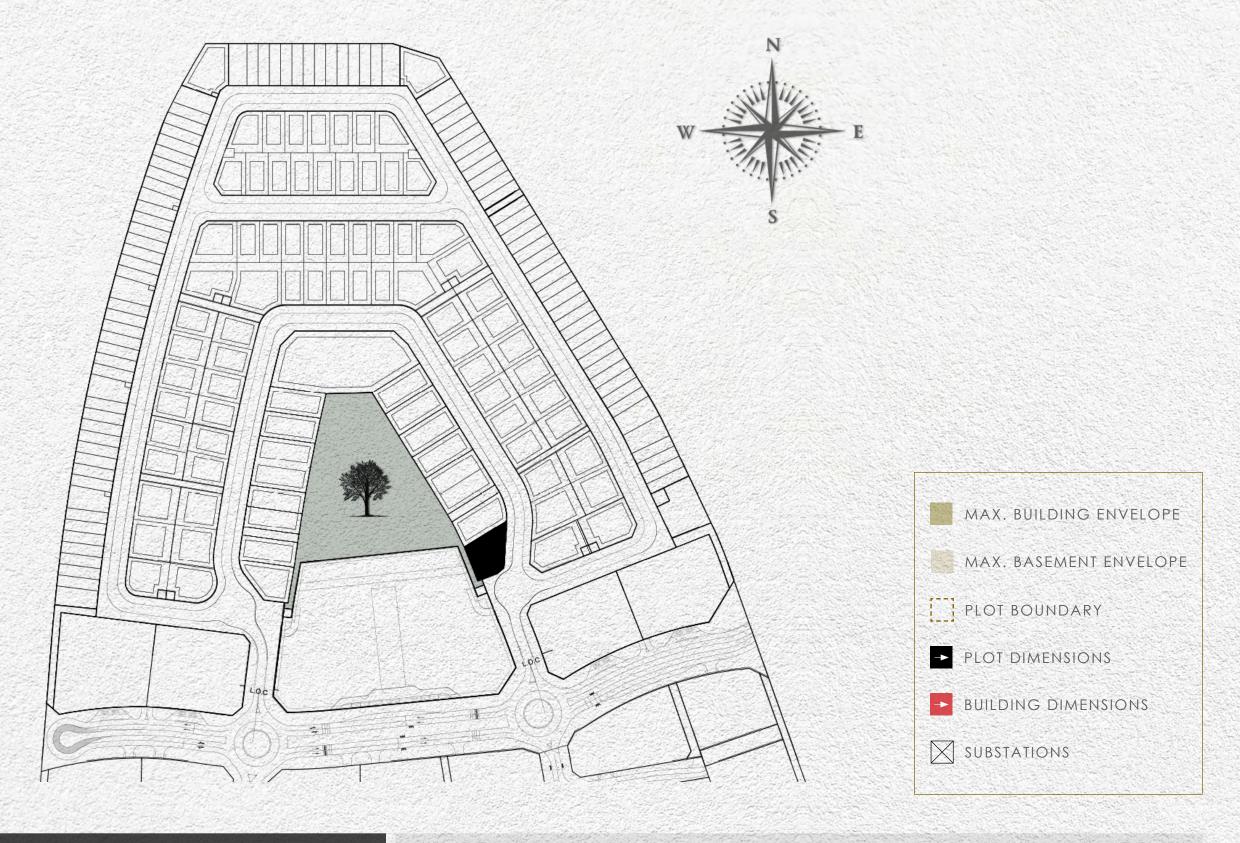

|        | Setback |        |        |  |
|--------|---------|--------|--------|--|
| Side 1 | Side 2  | Side 3 | Side 4 |  |
| -      | 3m      | 3m     | 3m     |  |

| Plot Number        | VL-16                       |                |
|--------------------|-----------------------------|----------------|
| Land Use           | Residential: Villa          |                |
| Plot Area          | 779.87 sq.m                 | 8,394.44 sq.ft |
| Max. GFA           | 700.00 sq.m                 | 7,534.73 sq.ft |
| Max. Height        | B (optional) + G + 2 + Roof |                |
| Max. Plot Coverage | - sq.m                      | - sq.ft        |