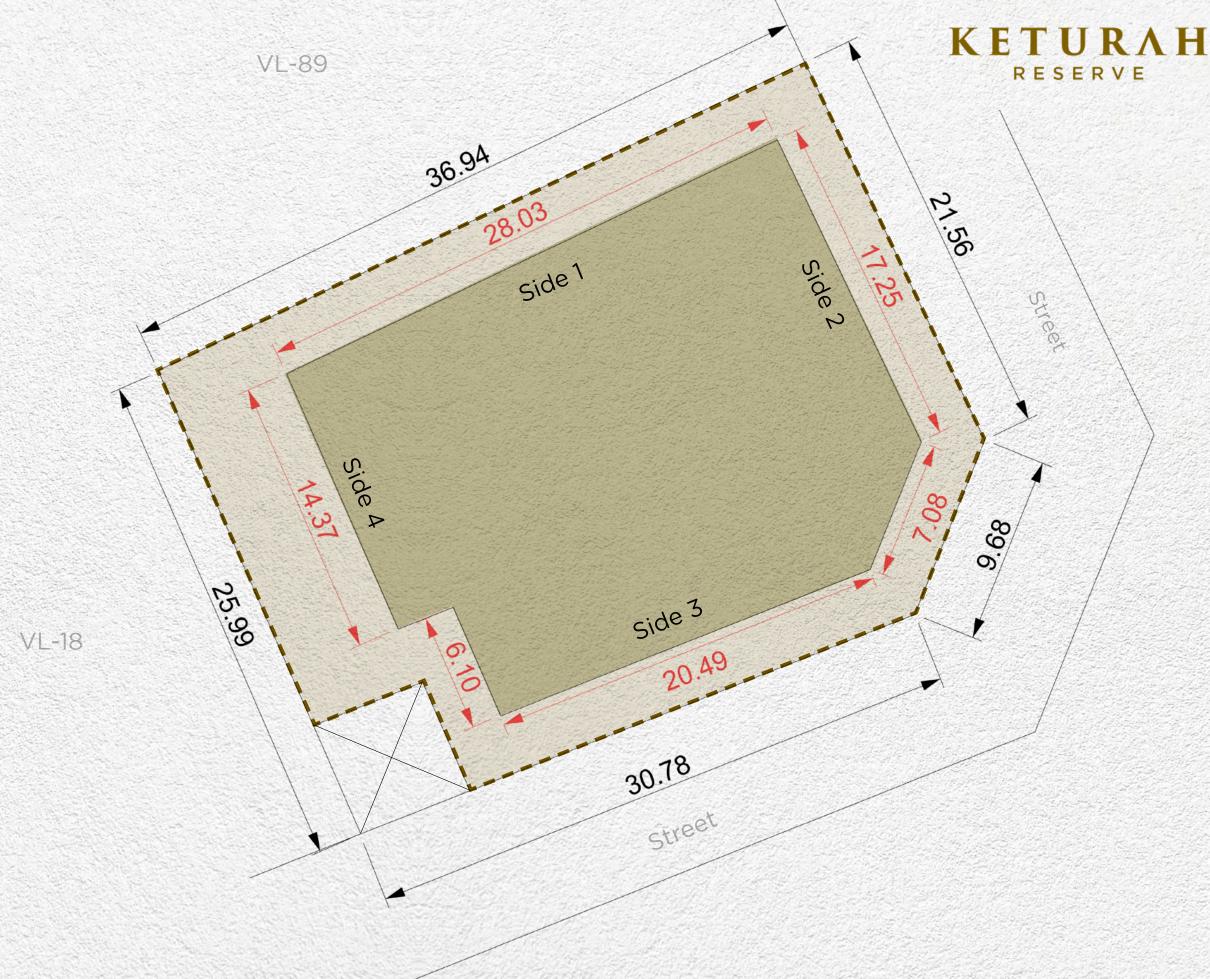

| Setback |        |        |        |
|---------|--------|--------|--------|
| Side 1  | Side 2 | Side 3 | Side 4 |
| 3m      | 3m     | 3m     | 3m     |

| Plot Number        | VL-18                       |                 |
|--------------------|-----------------------------|-----------------|
| Land Use           | Residential: Villa          |                 |
| Plot Area          | 960.49 sq.m                 | 10,338.62 sq.ft |
| Max. GFA           | 700.00 sq.m                 | 7,534.73 sq.ft  |
| Max. Height        | B (optional) + G + 2 + Roof |                 |
| Max. Plot Coverage | 572.00 sq.m                 | 6,156.95 sq.ft  |