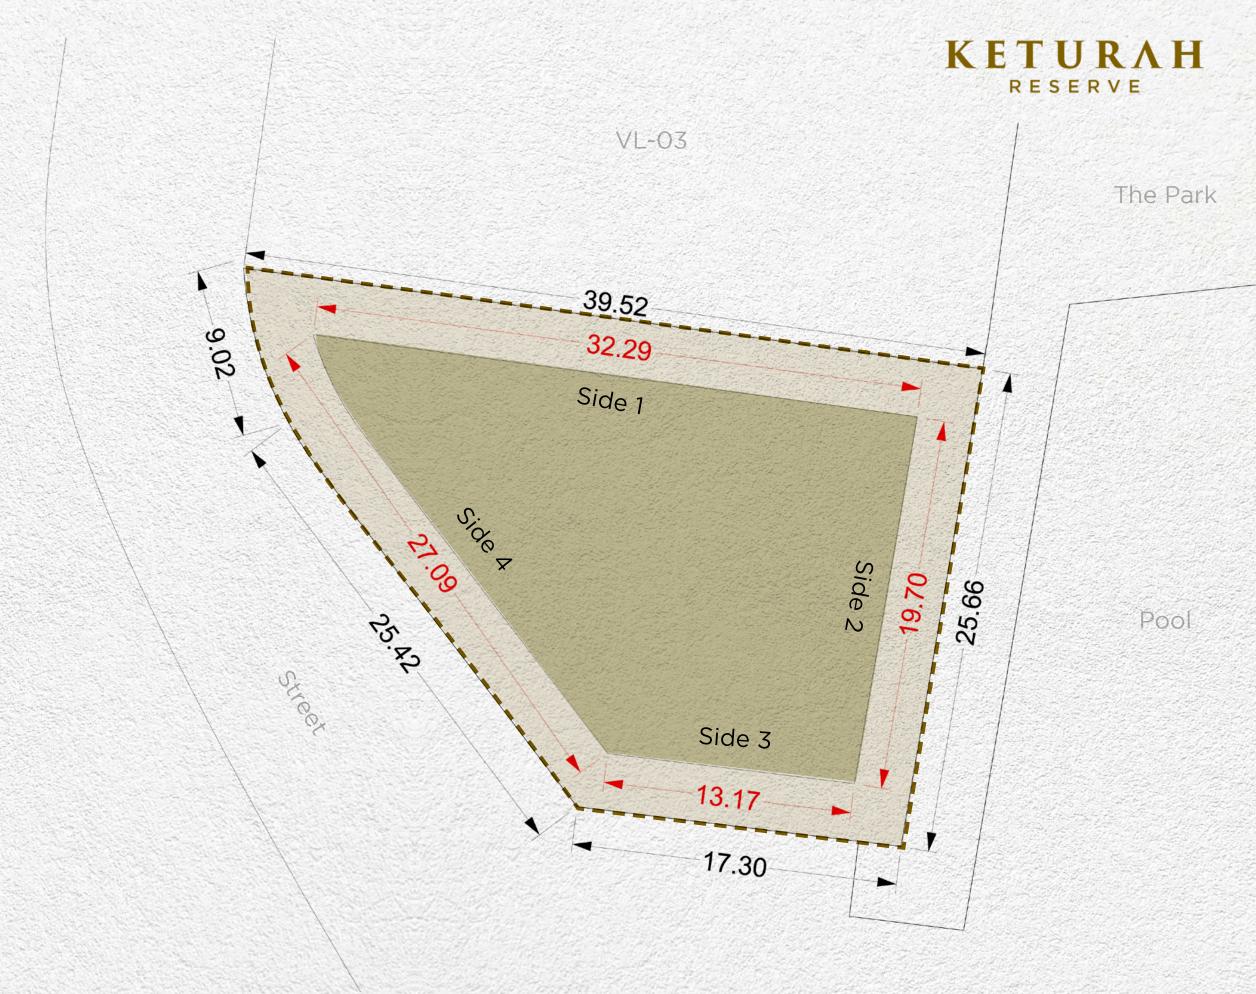

| Setback |        |        |        |
|---------|--------|--------|--------|
| Side 1  | Side 2 | Side 3 | Side 4 |
| 3m      | 3m     | 3m     | 3m     |

| Plot Number        | VL-03                       |                |  |
|--------------------|-----------------------------|----------------|--|
| Land Use           | Residential: Villa          |                |  |
| Plot Area          | 719.48 sq.m                 | 7,744.41 sq.ft |  |
| Max. GFA           | 700.00 sq.m                 | 7,534.73 sq.ft |  |
| Max. Height        | B (optional) + G + 2 + Roof |                |  |
| Max. Plot Coverage | - sq.m                      | - sq.ft        |  |