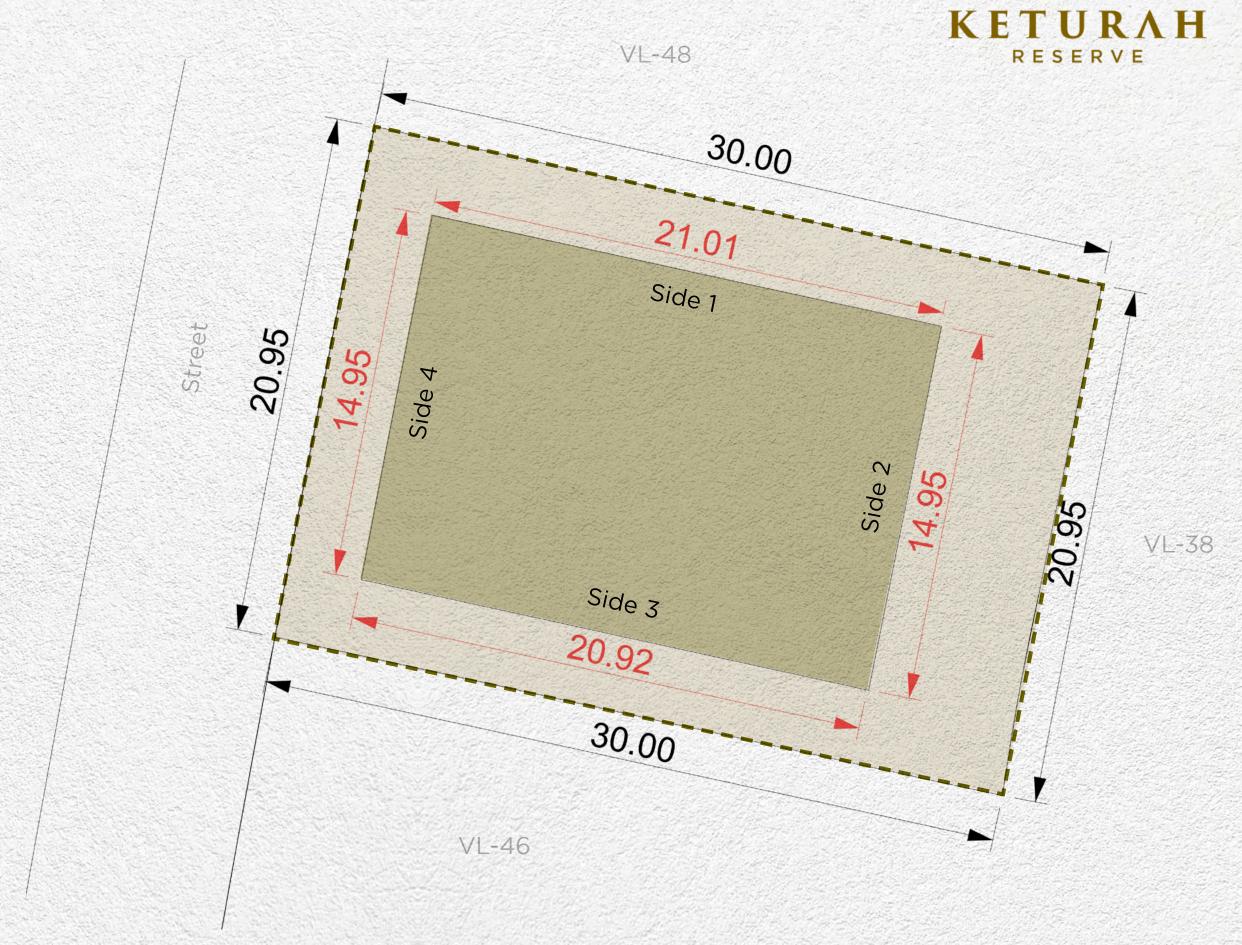

| Setback |        |               |
|---------|--------|---------------|
| Side 2  | Side 3 | Side 4        |
| 6m      | 3m     | 3m            |
|         | Side 2 | Side 2 Side 3 |

| Plot Number        | VL-48                       |                |
|--------------------|-----------------------------|----------------|
| Land Use           | Residential: Villa          |                |
| Plot Area          | 627.82 sq.m                 | 6,757.79 sq.ft |
| Max. GFA           | 627.82 sq.m                 | 6,757.79 sq.ft |
| Max. Height        | B (optional) + G + 2 + Roof |                |
| Max. Plot Coverage | 314.00 sq.m                 | 3,379.86 sq.m  |