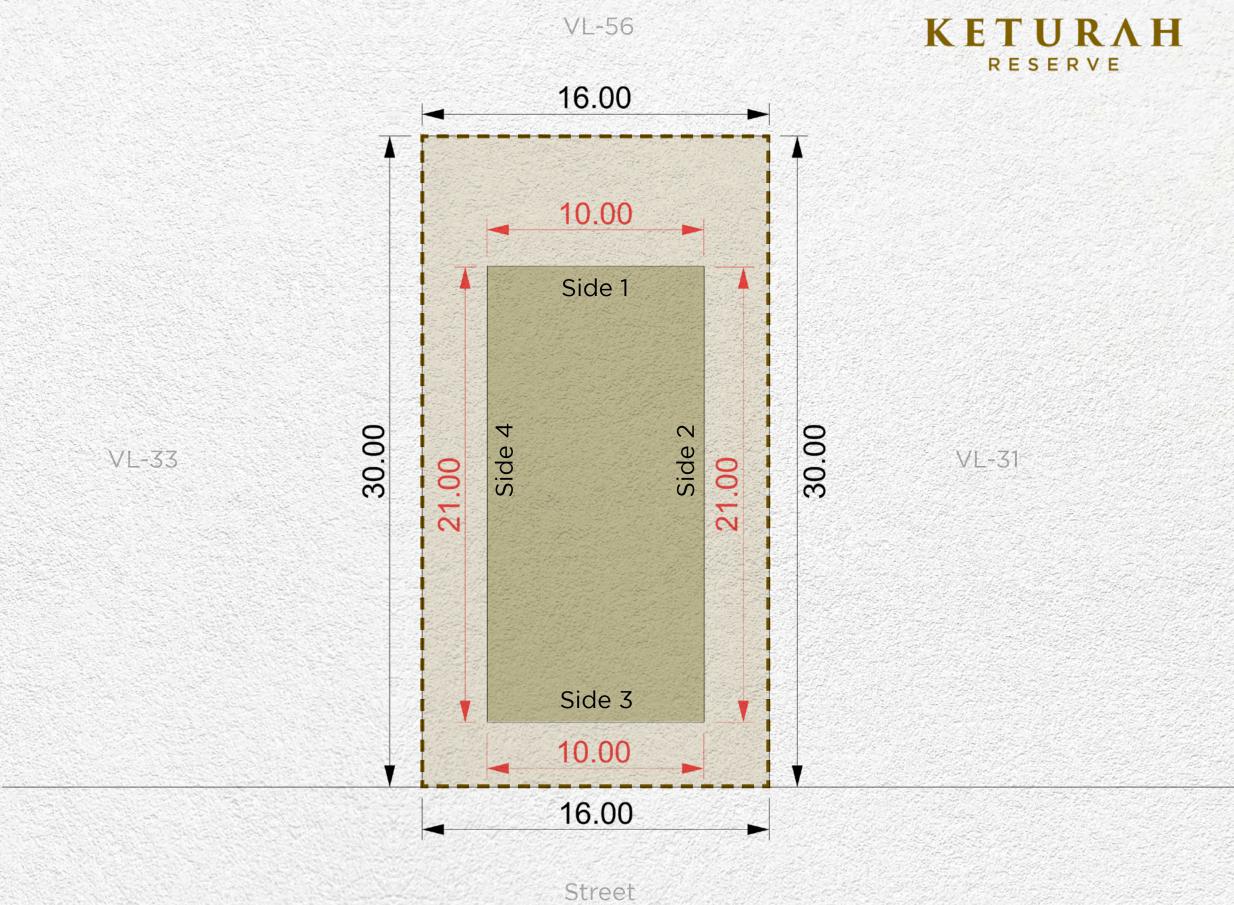

| Plot Number        | VL-56                       |                |  |
|--------------------|-----------------------------|----------------|--|
| Land Use           | <b>Residential:</b> Villa   |                |  |
| Plot Area          | 480.00 sq.m                 | 5,166.67 sq.ft |  |
| Max. GFA           | 480.00 sq.m                 | 5,166.67 sq.ft |  |
| Max. Height        | B (optional) + G + 2 + Roof |                |  |
| Max. Plot Coverage | 210.00 sq.m                 | 2,260.42 sq.ft |  |

| Setback |                             |    |    |  |  |
|---------|-----------------------------|----|----|--|--|
| Side 1  | Side 1 Side 2 Side 3 Side 4 |    |    |  |  |
| 3m      | 3m                          | 6m | 3m |  |  |