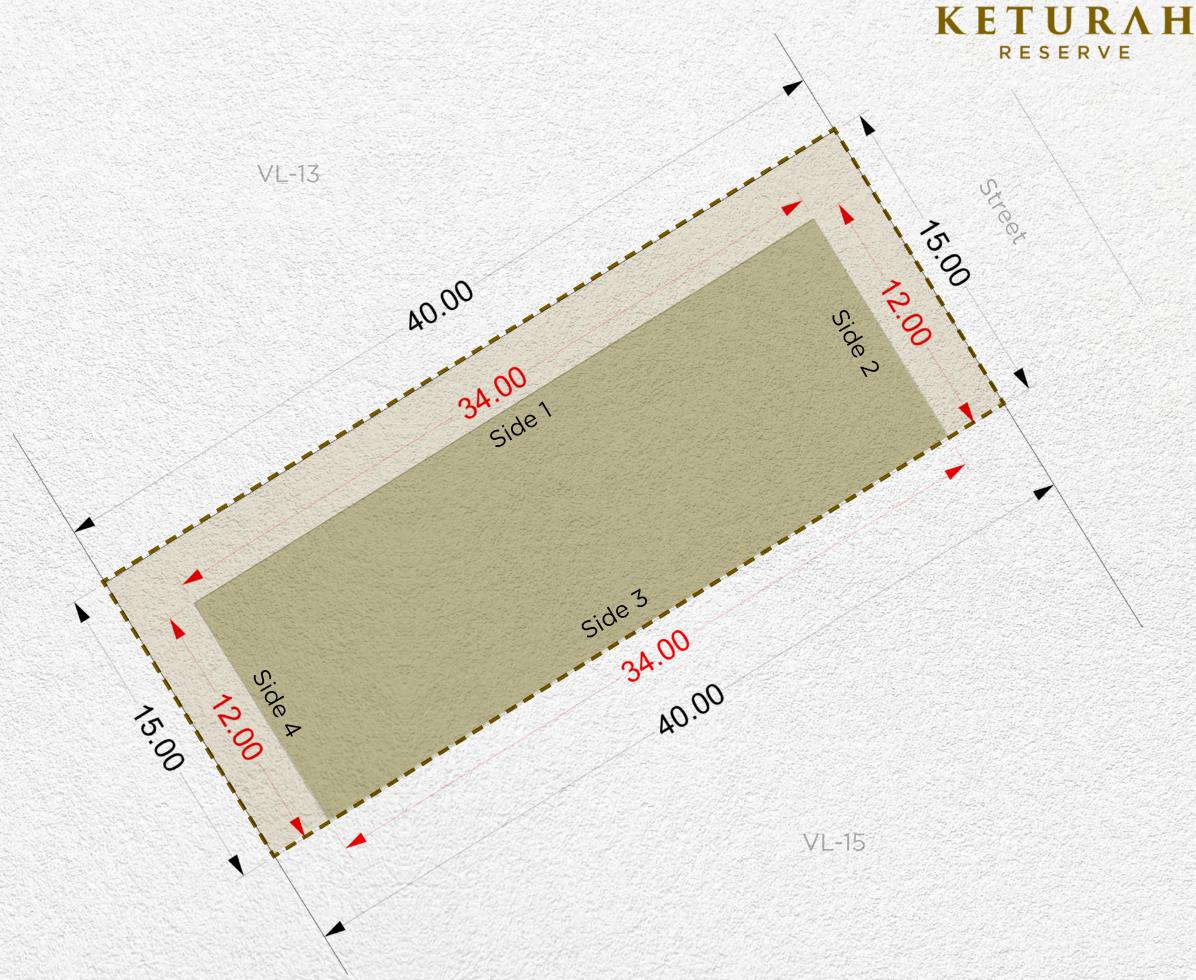

| Setback |        |        |        |
|---------|--------|--------|--------|
| Side 1  | Side 2 | Side 3 | Side 4 |
| 3m      | 3m     | 3m     | 3m     |

| Plot Number        | VL-13                       |                |
|--------------------|-----------------------------|----------------|
| Land Use           | <b>Residential:</b> Villa   |                |
| Plot Area          | 719.94 sq.m                 | 7,749.36 sq.ft |
| Max. GFA           | 700.00 sq.m                 | 7,534.73 sq.ft |
| Max. Height        | B (optional) + G + 2 + Roof |                |
| Max. Plot Coverage | - sq.m                      | - sq.ft        |