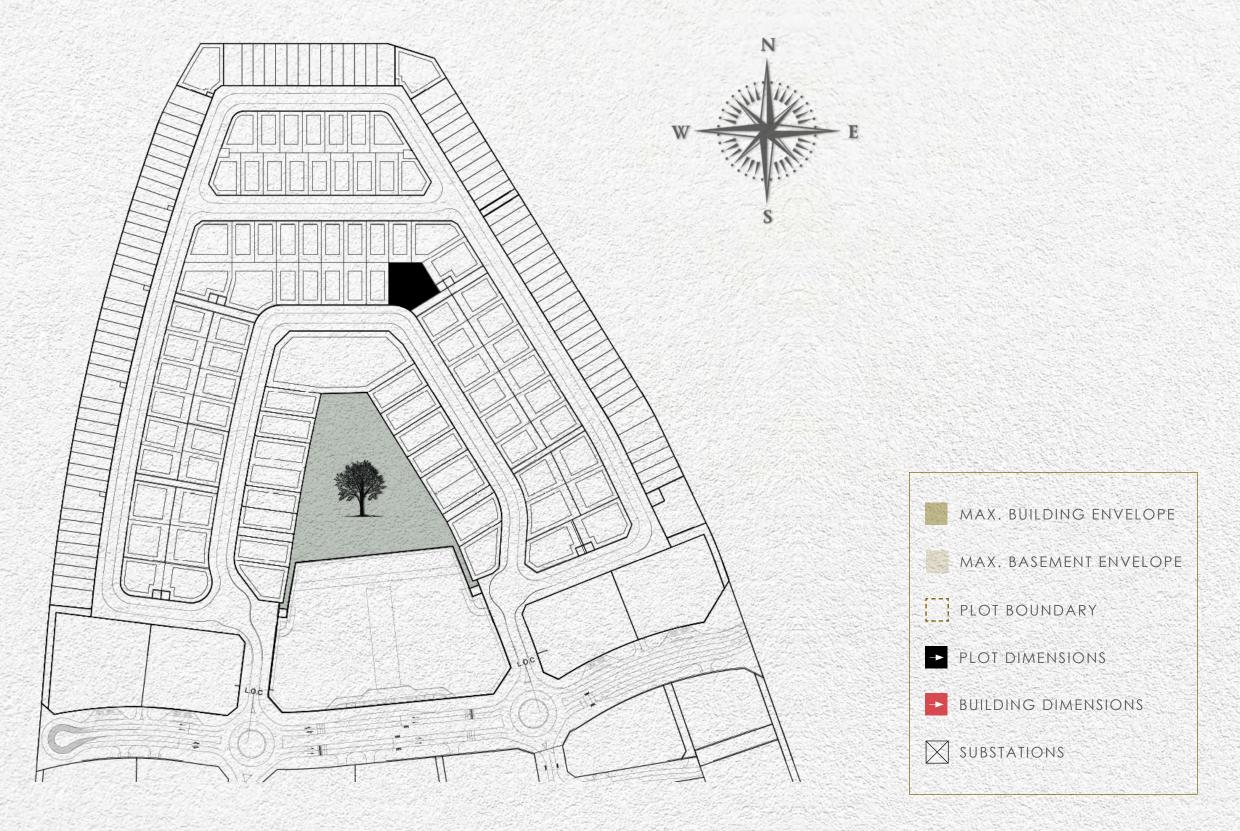

| Setback |        |        |        |
|---------|--------|--------|--------|
| Side 1  | Side 2 | Side 3 | Side 4 |
| 3m      | 6m     | 3m     | 3m     |

| Plot Number        | VL-26                       |                |  |
|--------------------|-----------------------------|----------------|--|
| Land Use           | <b>Residential:</b> Villa   |                |  |
| Plot Area          | 641.22 sq.m                 | 6,902.03 sq.ft |  |
| Max. GFA           | 641.22 sq.m                 | 6,902.03 sq.ft |  |
| Max. Height        | B (optional) + G + 2 + Roof |                |  |
| Max. Plot Coverage | 323.00 sq.m                 | 3,476.74 sq.ft |  |