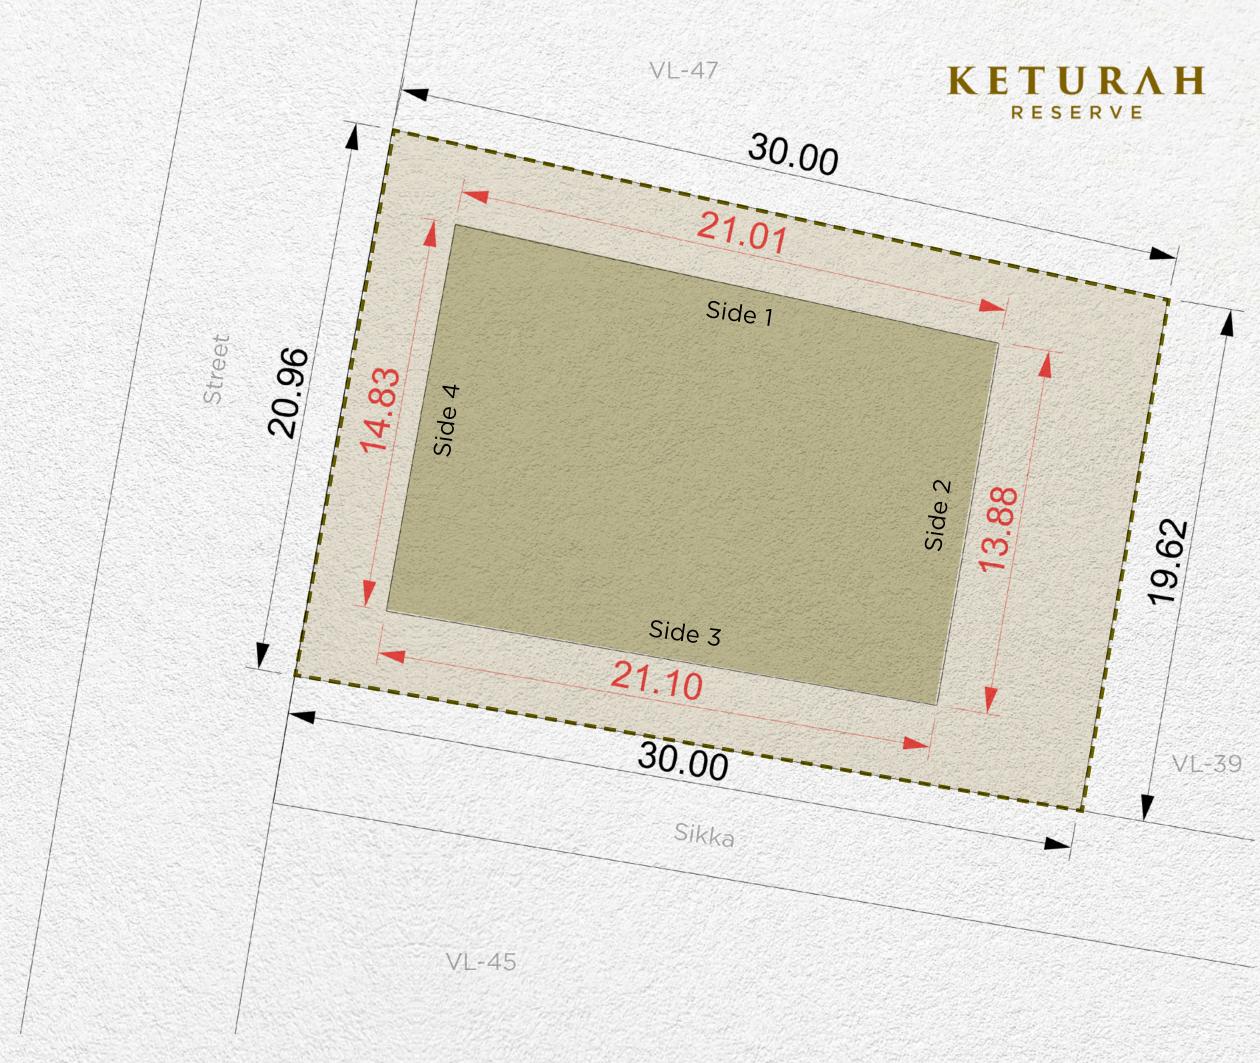

| Setback |        |        |        |
|---------|--------|--------|--------|
| Side 1  | Side 2 | Side 3 | Side 4 |
| 3m      | 6m     | 3m     | 3m     |

| Plot Number        | VL-47                       |                |
|--------------------|-----------------------------|----------------|
| Land Use           | <b>Residential:</b> Villa   |                |
| Plot Area          | 627.27 sq.m                 | 6,751.87 sq.ft |
| Max. GFA           | 627.27 sq.m                 | 6,751.87 sq.ft |
| Max. Height        | B (optional) + G + 2 + Roof |                |
| Max. Plot Coverage | 314.00 sq.m                 | 3,379.86 sq.m  |