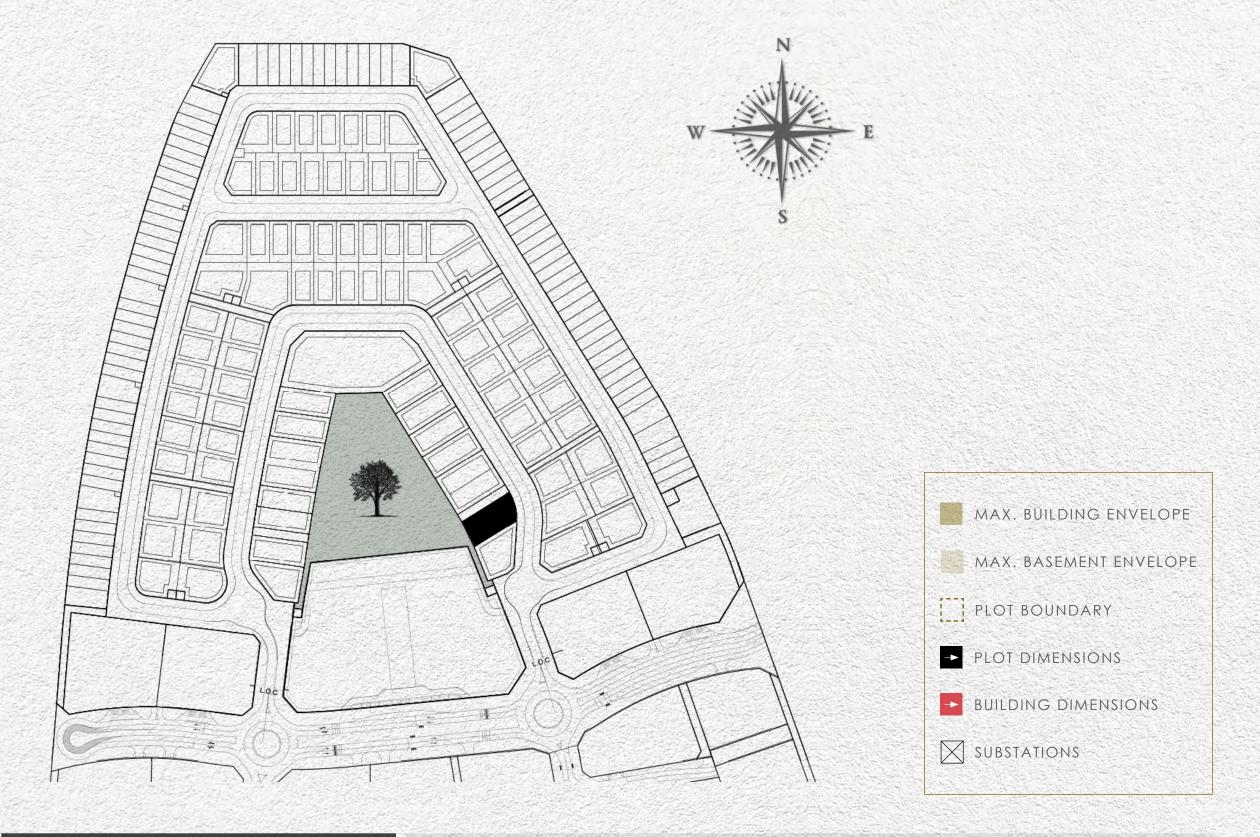

|        |
|---------|--------|----------|--------|
| Side 1  | Side 2 | Side 3   | Side 4 |
| 3m      | 3m     | <u>-</u> | 3m     |



| Plot Number        | VL-15                       |                |
|--------------------|-----------------------------|----------------|
| Land Use           | <b>Residential:</b> Villa   |                |
| Plot Area          | 599.92 sq.m                 | 6,457.48 sq.ft |
| Max. GFA           | 600.00 sq.m                 | 6,458.34 sq.ft |
| Max. Height        | B (optional) + G + 2 + Roof |                |
| Max. Plot Coverage | - sq.m                      | - sq.ft        |



|        | Setback |        |        |  |
|--------|---------|--------|--------|--|
| Side 1 | Side 2  | Side 3 | Side 4 |  |
| -      | 3m      | 3m     | 3m     |  |



| Plot Number        | VL-16                       |                |
|--------------------|-----------------------------|----------------|
| Land Use           | Residential: Villa          |                |
| Plot Area          | 779.87 sq.m                 | 8,394.44 sq.ft |
| Max. GFA           | 700.00 sq.m                 | 7,534.73 sq.ft |
| Max. Height        | B (optional) + G + 2 + Roof |                |
| Max. Plot Coverage | - sq.m                      | - sq.ft        |



| Setback |        |        |        |
|---------|--------|--------|--------|
| Side 1  | Side 2 | Side 3 | Side 4 |
| 3m      | 3m     | 3m     | 3m     |



| Plot Number        | VL-17                       |                |
|--------------------|-----------------------------|----------------|
| Land