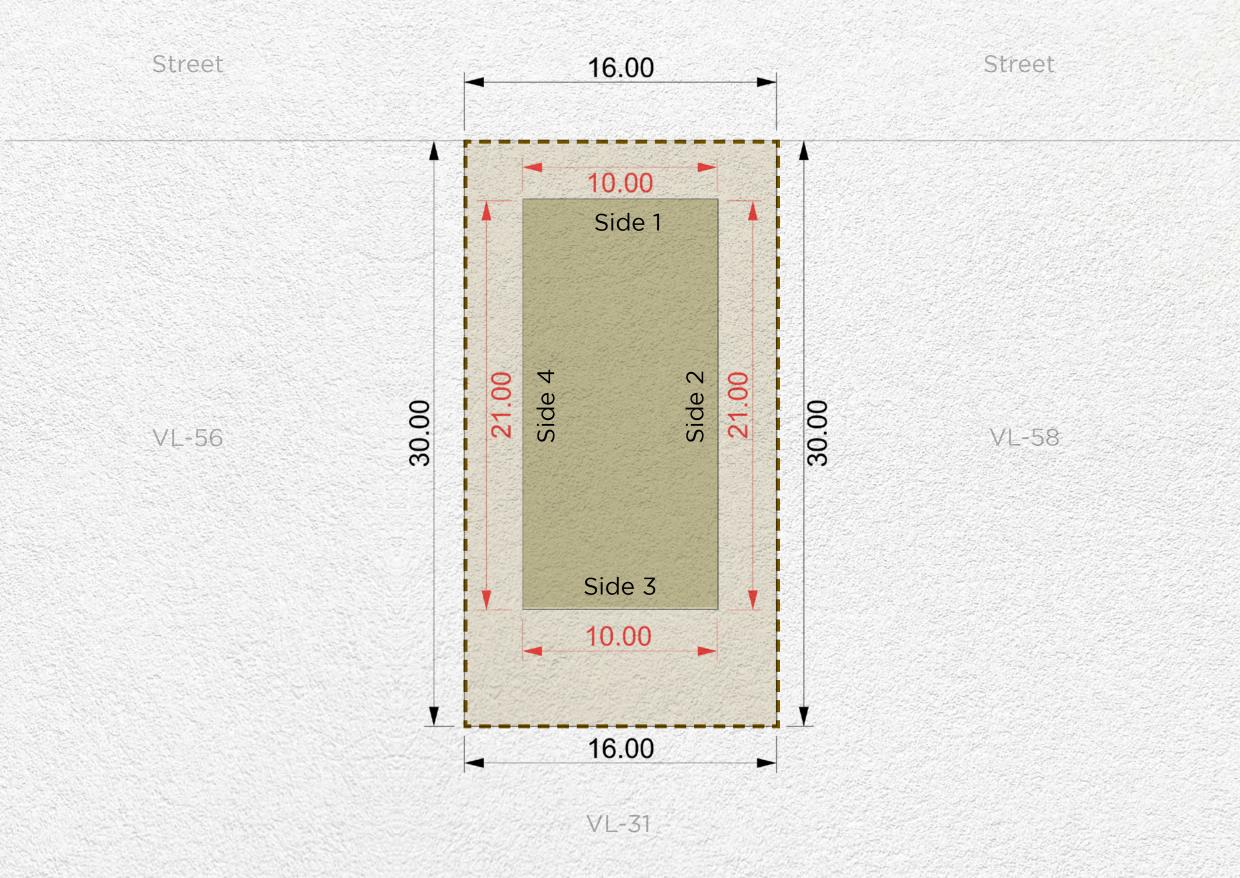

| Setback |        |        |        |
|---------|--------|--------|--------|
| Side 1  | Side 2 | Side 3 | Side 4 |
| 6m      | 3m     | 3m     | 3m     |

| Plot Number        | ٧L-                         | -31            |
|--------------------|-----------------------------|----------------|
| Land Use           | Residential: Villa          |                |
| Plot Area          | 480.00 sq.m                 | 5,166.67 sq.ft |
| Max. GFA           | 480.00 sq.m                 | 5,166.67 sq.ft |
| Max. Height        | B (optional) + G + 2 + Roof |                |
| Max. Plot Coverage | 210.00 sq.m                 | 2,260.42 sq.ft |