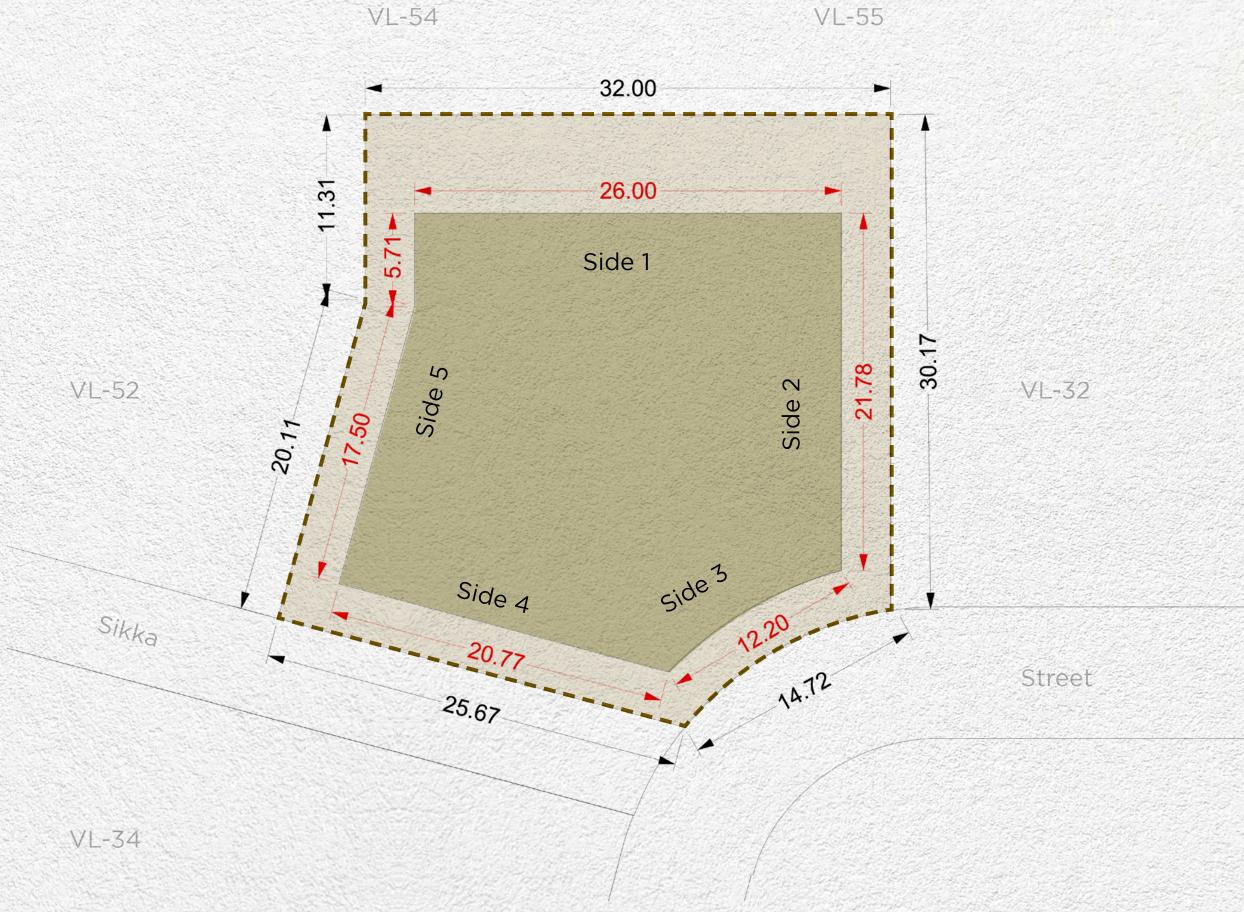

| Setback |        |        |        |
|---------|--------|--------|--------|
| Side 1  | Side 2 | Side 3 | Side 4 |
| 6m      | 3m     | 3m     | 3m     |

| Plot Number        | VL-33                         |                 |  |
|--------------------|-------------------------------|-----------------|--|
| Land Use           | <b>Residential:</b> Villa     |                 |  |
| Plot Area          | 1,141.87 sq.m 12,290.97 sq.ft |                 |  |
| Max. GFA           | 1,000.00 sq.m                 | 10,763.90 sq.ft |  |
| Max. Height        | B (optional) + G + 2 + Roof   |                 |  |
| Max. Plot Coverage | 655.00 sq.m                   | 7,050.35 sq.ft  |  |