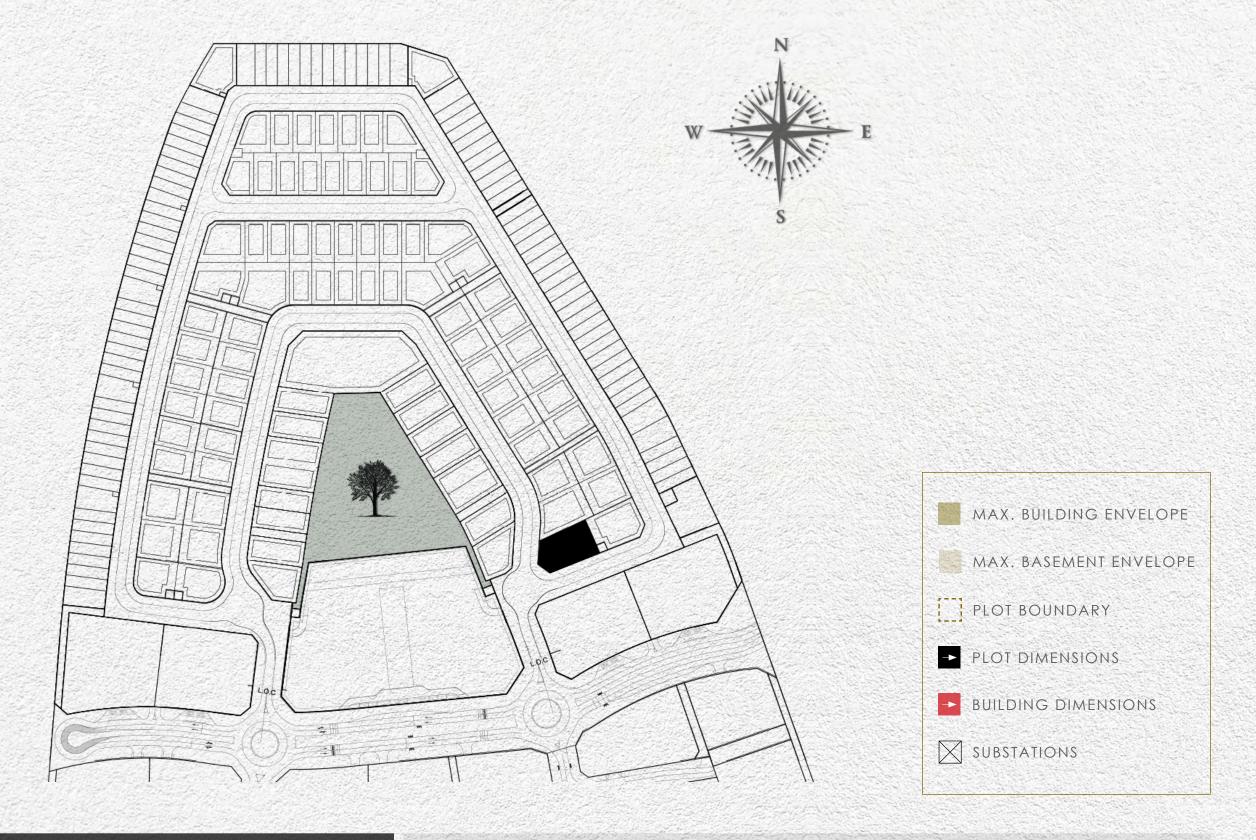

| Plot Number        | VL-19                       |                |  |
|--------------------|-----------------------------|----------------|--|
| Land Use           | Residential: Villa          |                |  |
| Plot Area          | 918.39 sq.m                 | 9,885.46 sq.ft |  |
| Max. GFA           | 918.39 sq.m                 | 9,885.46 sq.ft |  |
| Max. Height        | B (optional) + G + 2 + Roof |                |  |
| Max. Plot Coverage | 375.00 sq.m                 | 4,036.46 sq.ft |  |