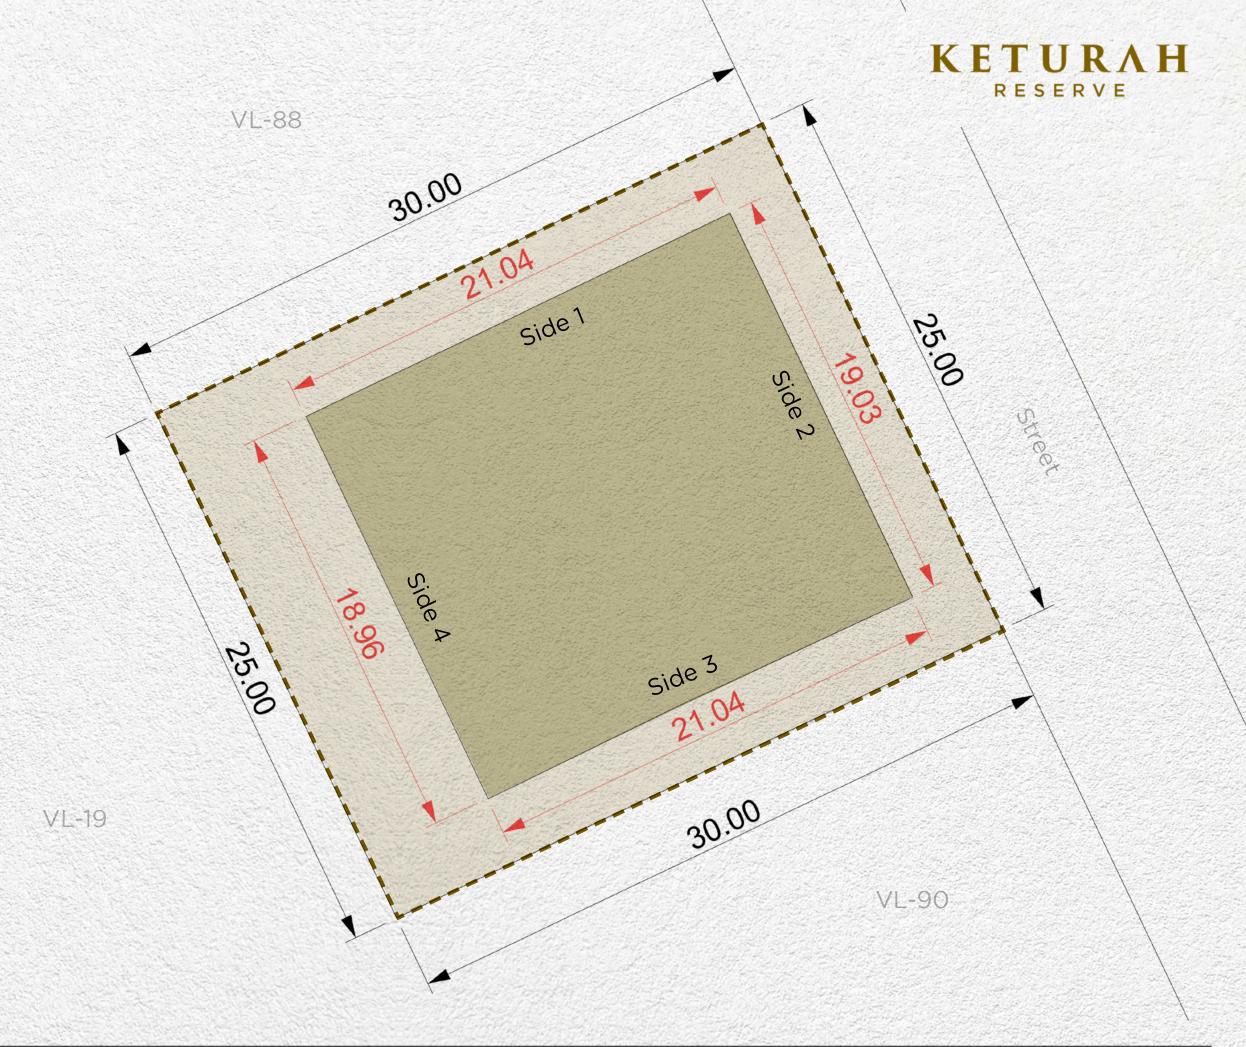

| Plot Number        | VL-19                       |                |  |
|--------------------|-----------------------------|----------------|--|
| Land Use           | Residential: Villa          |                |  |
| Plot Area          | 918.39 sq.m                 | 9,885.46 sq.ft |  |
| Max. GFA           | 918.39 sq.m                 | 9,885.46 sq.ft |  |
| Max. Height        | B (optional) + G + 2 + Roof |                |  |
| Max. Plot Coverage | 375.00 sq.m                 | 4,036.46 sq.ft |  |