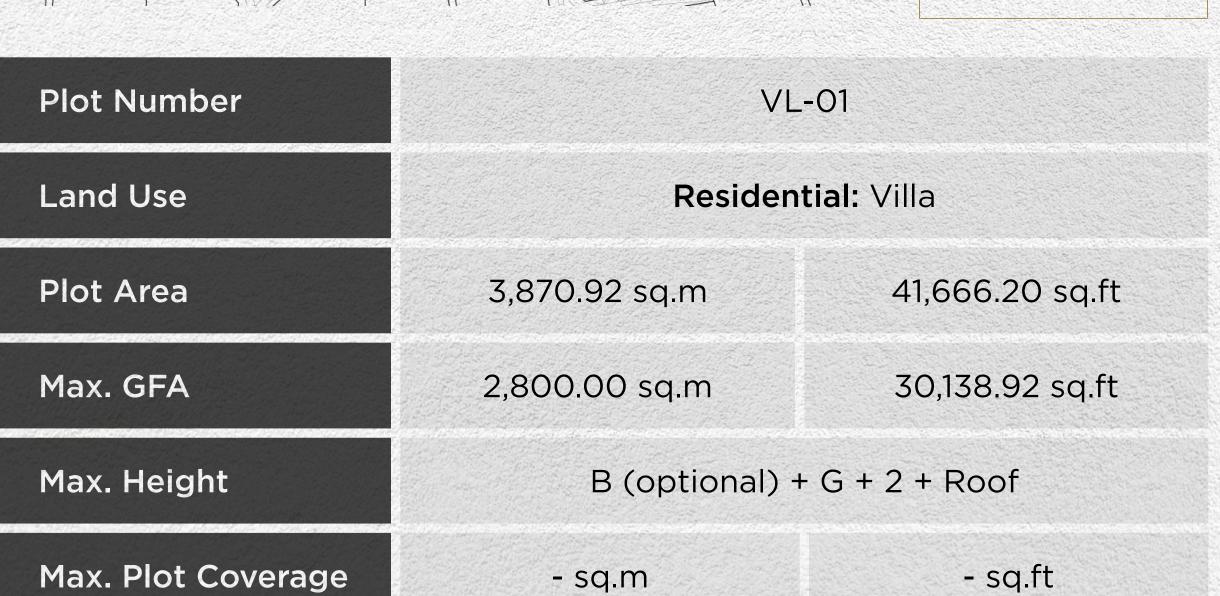

| Setback |        |        |        |        |        |
|---------|--------|--------|--------|--------|--------|
| Side 1  | Side 2 | Side 3 | Side 4 | Side 5 | Side 6 |
| 3m      | 3m     | 3m     | 3m     | 3m     | 3m     |