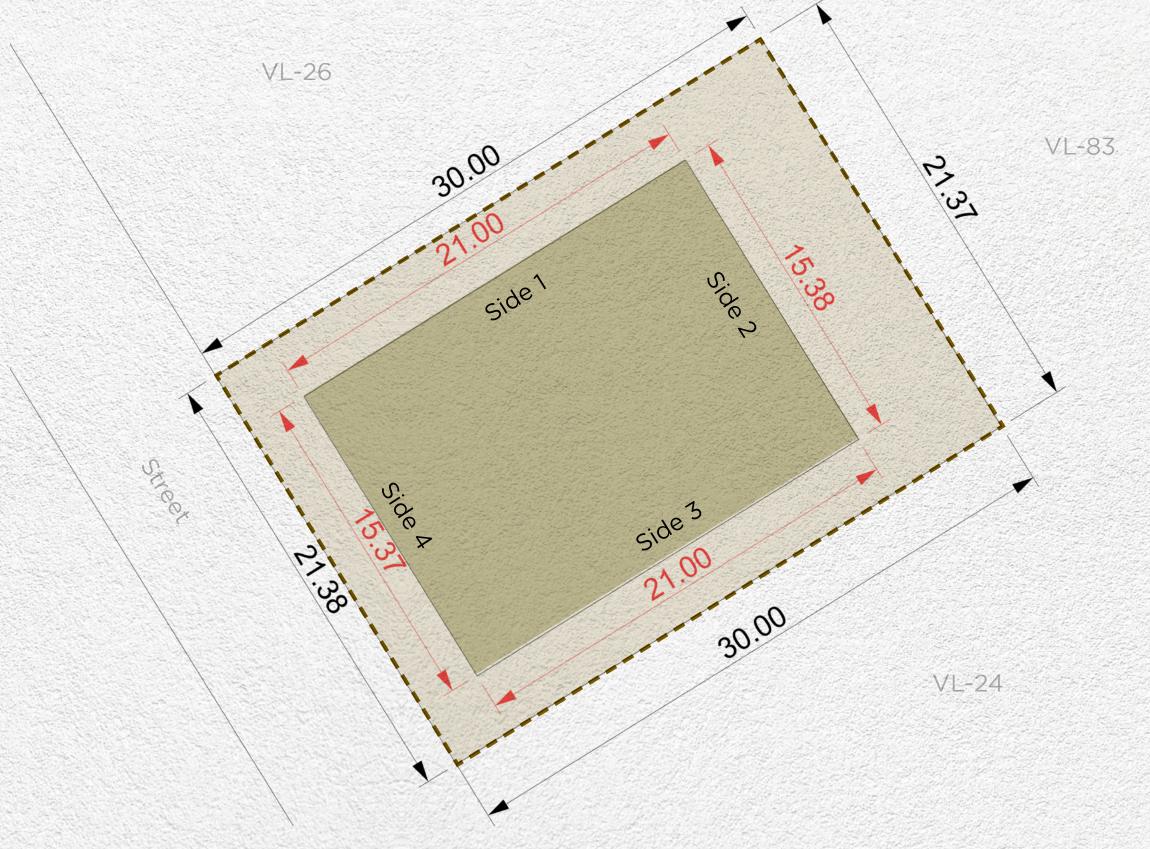

| Setback |        |        |        |  |
|---------|--------|--------|--------|--|
| Side 1  | Side 2 | Side 3 | Side 4 |  |
| 3m      | 6m     | 3m     | 3m     |  |

| Plot Number        | VL-24                       |                |  |
|--------------------|-----------------------------|----------------|--|
| Land Use           | Residential: Villa          |                |  |
| Plot Area          | 641.17 sq.m                 | 6,901.49 sq.ft |  |
| Max. GFA           | 641.17 sq.m                 | 6,901.49 sq.ft |  |
| Max. Height        | B (optional) + G + 2 + Roof |                |  |
| Max. Plot Coverage | 323.00 sq.m                 | 3,476.74 sq.ft |  |