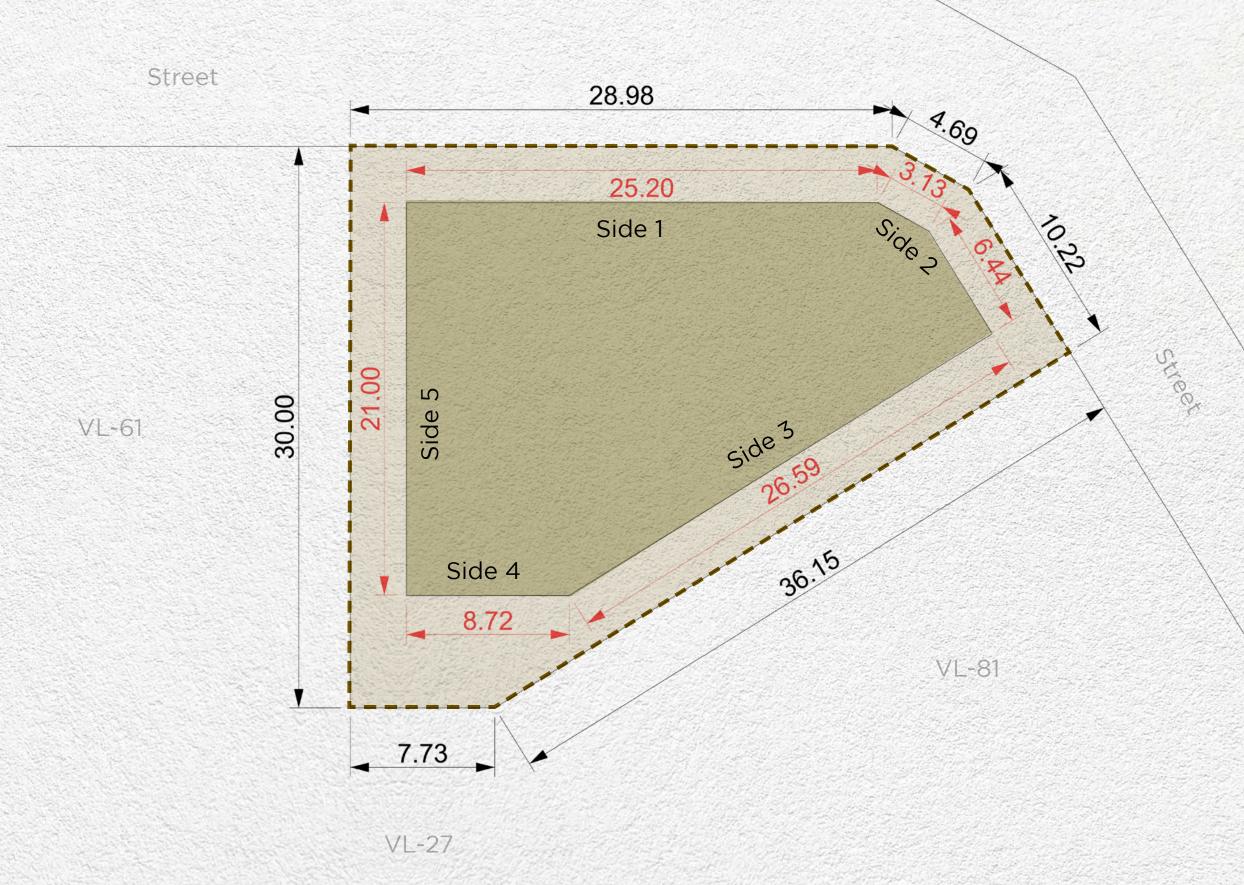

| Setback |        |        |        |
|---------|--------|--------|--------|
| Side 1  | Side 2 | Side 3 | Side 4 |
| 3m      | 6m     | 3m     | 3m     |

| Plot Number        | VL-27                       |                |  |
|--------------------|-----------------------------|----------------|--|
| Land Use           | Residential: Villa          |                |  |
| Plot Area          | 928.00 sq.m                 | 9,988.90 sq.ft |  |
| Max. GFA           | 928.00 sq.m                 | 9,988.90 sq.ft |  |
| Max. Height        | B (optional) + G + 2 + Roof |                |  |
| Max. Plot Coverage | 492.00 sq.m                 | 5,295.84sq.ft  |  |