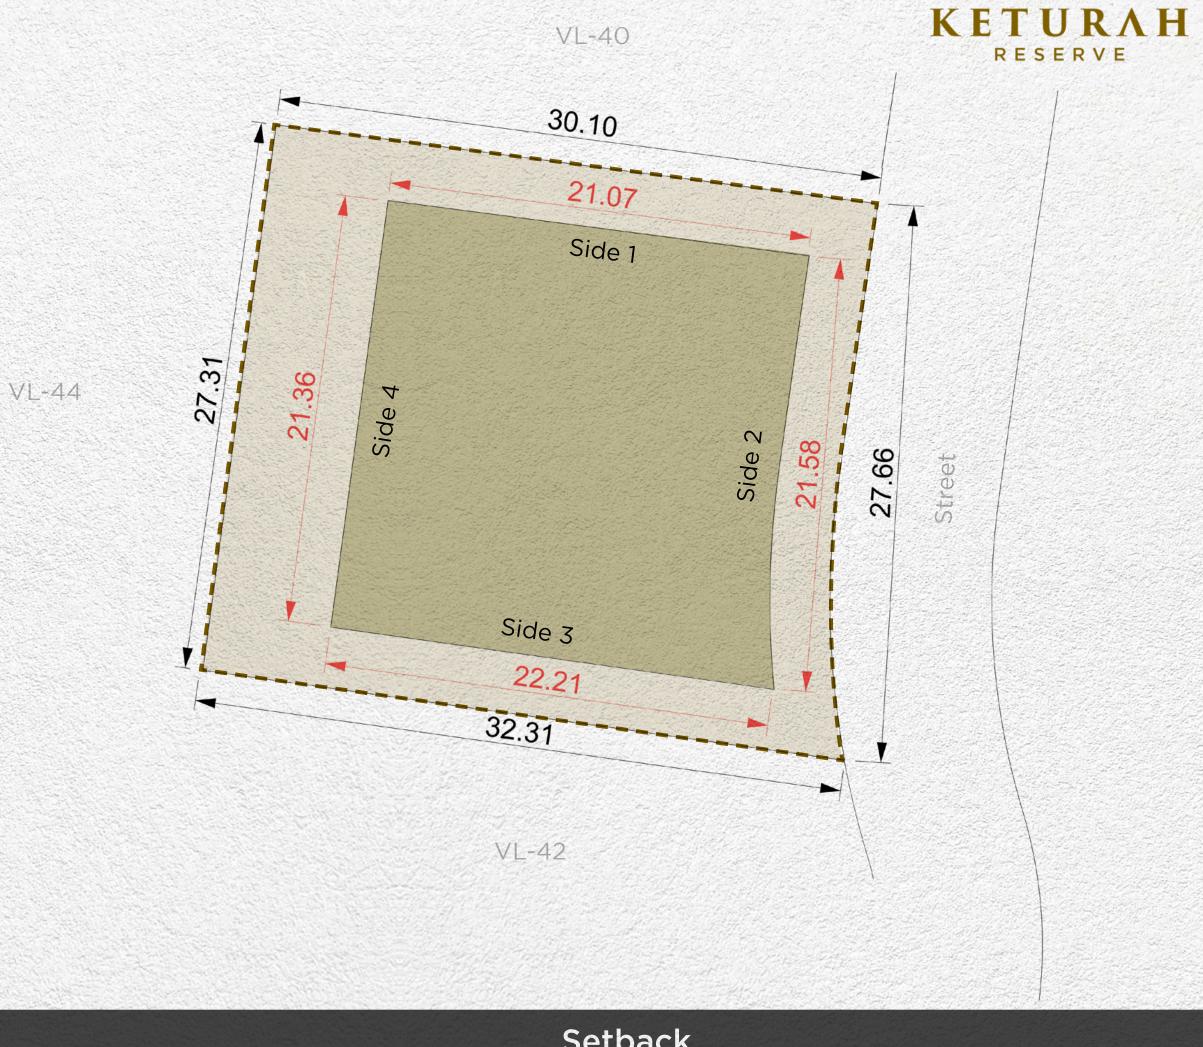

|     | Setback   |          |        |  |
|-----|-----------|----------|--------|--|
| Sid | le 1 Side | 2 Side 3 | Side 4 |  |
| 3r  | m 3m      | 3m       | 6m     |  |

| Plot Number        | VL-39                       |                |  |
|--------------------|-----------------------------|----------------|--|
| Land Use           | Residential: Villa          |                |  |
| Plot Area          | 622.84 sq.m                 | 6704.19 sq.ft  |  |
| Max. GFA           | 622.84 sq.m                 | 6704.19 sq.ft  |  |
| Max. Height        | B (optional) + G + 2 + Roof |                |  |
| Max. Plot Coverage | 295.00 sq.m                 | 3,175.35 sq.ft |  |