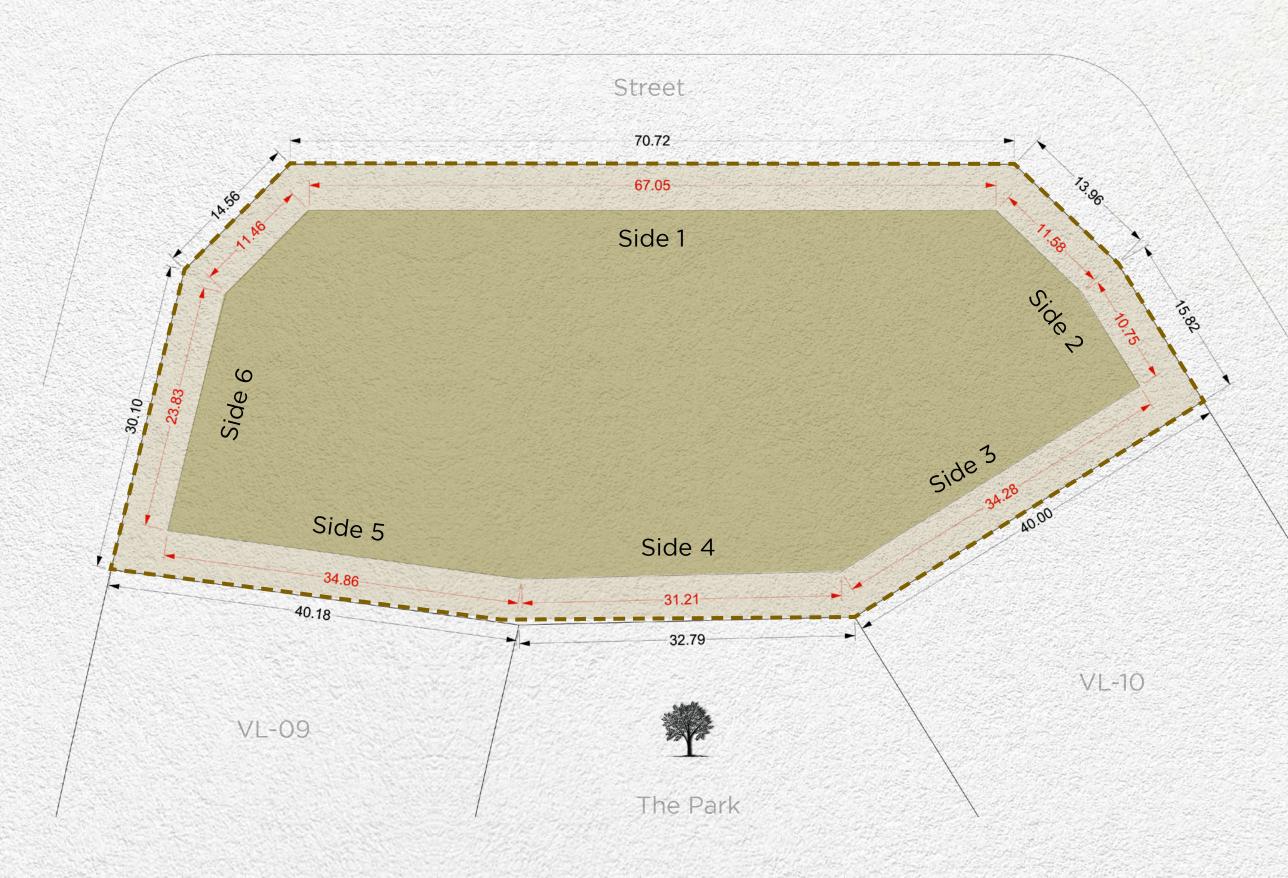

| Setback |        |        |        |  |
|---------|--------|--------|--------|--|
| Side 1  | Side 2 | Side 3 | Side 4 |  |
| 3m      | 3m     | 3m     | 3m     |  |

| Plot Number        | VL-09                       |                |  |
|--------------------|-----------------------------|----------------|--|
| Land Use           | Residential: Villa          |                |  |
| Plot Area          | 720.05 sq.m                 | 7,750.55 sq.ft |  |
| Max. GFA           | 700.00 sq.m                 | 7,534.73 sq.ft |  |
| Max. Height        | B (optional) + G + 2 + Roof |                |  |
| Max. Plot Coverage | - sq.m - sq.ft              |                |  |