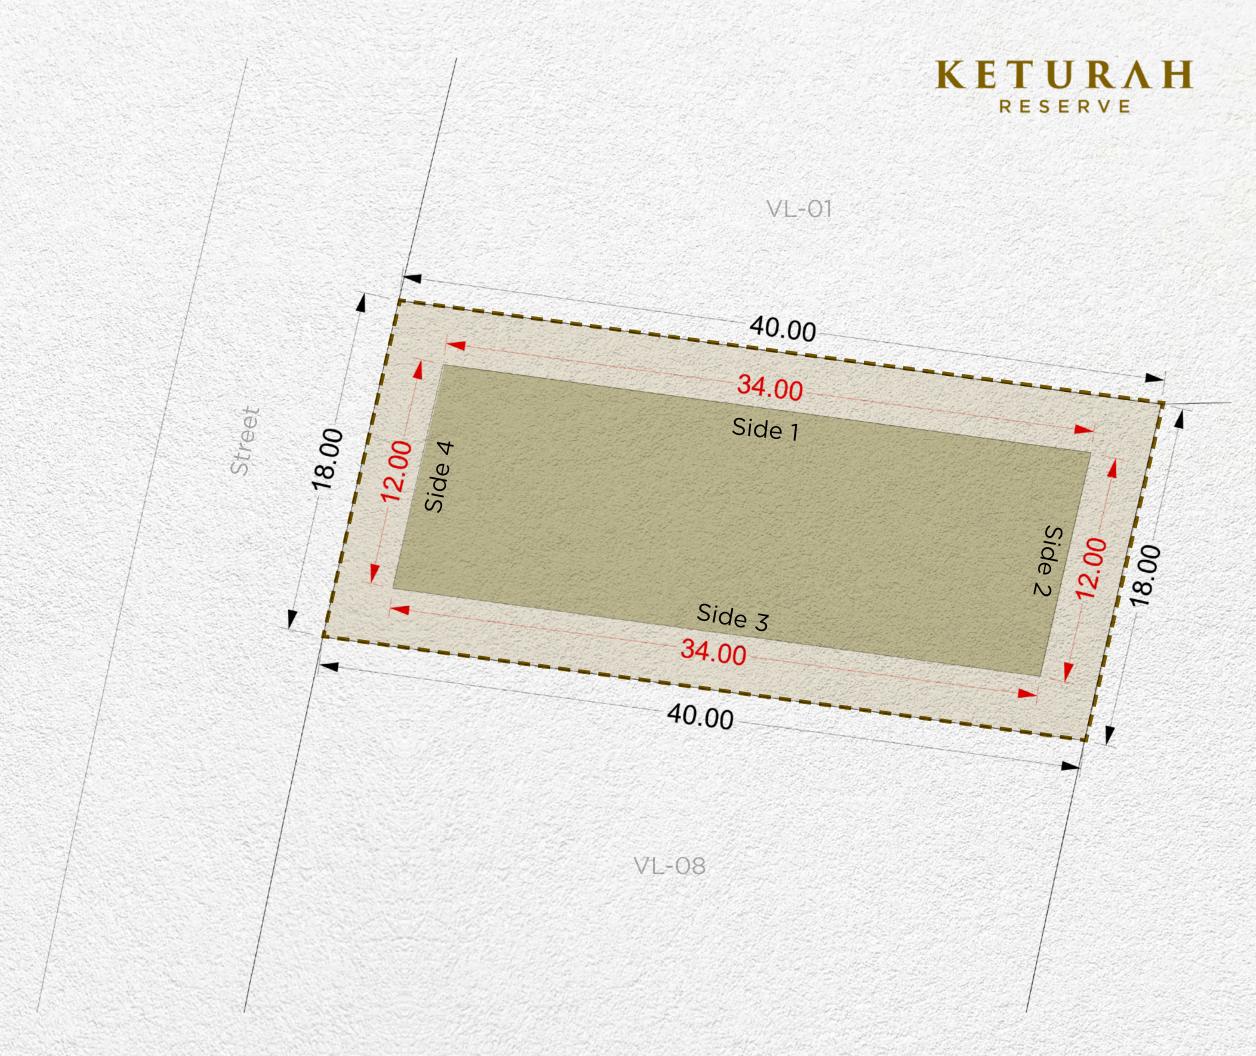

| Plot Number        | VL-02                       |                |
|--------------------|-----------------------------|----------------|
| Land Use           | Residential: Villa          |                |
| Plot Area          | 776.02 sq.m                 | 8,353.00 sq.ft |
| Max. GFA           | 700.00 sq.m                 | 7,534.73 sq.ft |
| Max. Height        | B (optional) + G + 2 + Roof |                |
| Max. Plot Coverage | - sq.m                      | - sq.ft        |