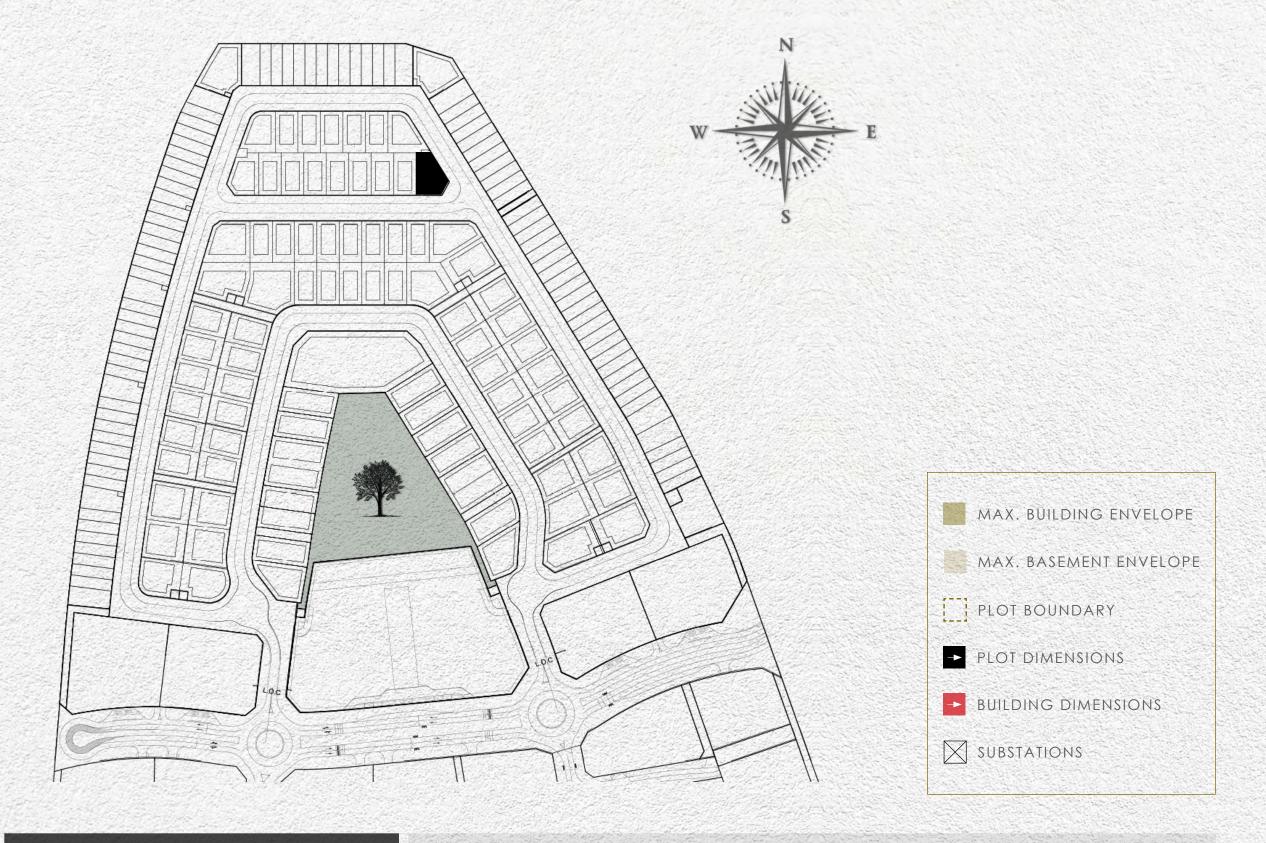

|        |        | Setback |        |        |
|--------|--------|---------|--------|--------|
| Side 1 | Side 2 | Side 3  | Side 4 | Side 5 |
| 3m     | 3m     | 3m      | 3m     | 3m     |

| Plot Number        | VL-79                       |                |  |
|--------------------|-----------------------------|----------------|--|
| Land Use           | Residential: Villa          |                |  |
| Plot Area          | 869.40 sq.m 9,358.13 sq.ft  |                |  |
| Max. GFA           | 840.00 sq.m                 | 9,041.68 sq.ft |  |
| Max. Height        | B (optional) + G + 2 + Roof |                |  |
| Max. Plot Coverage | - sq.m - sq.ft              |                |  |