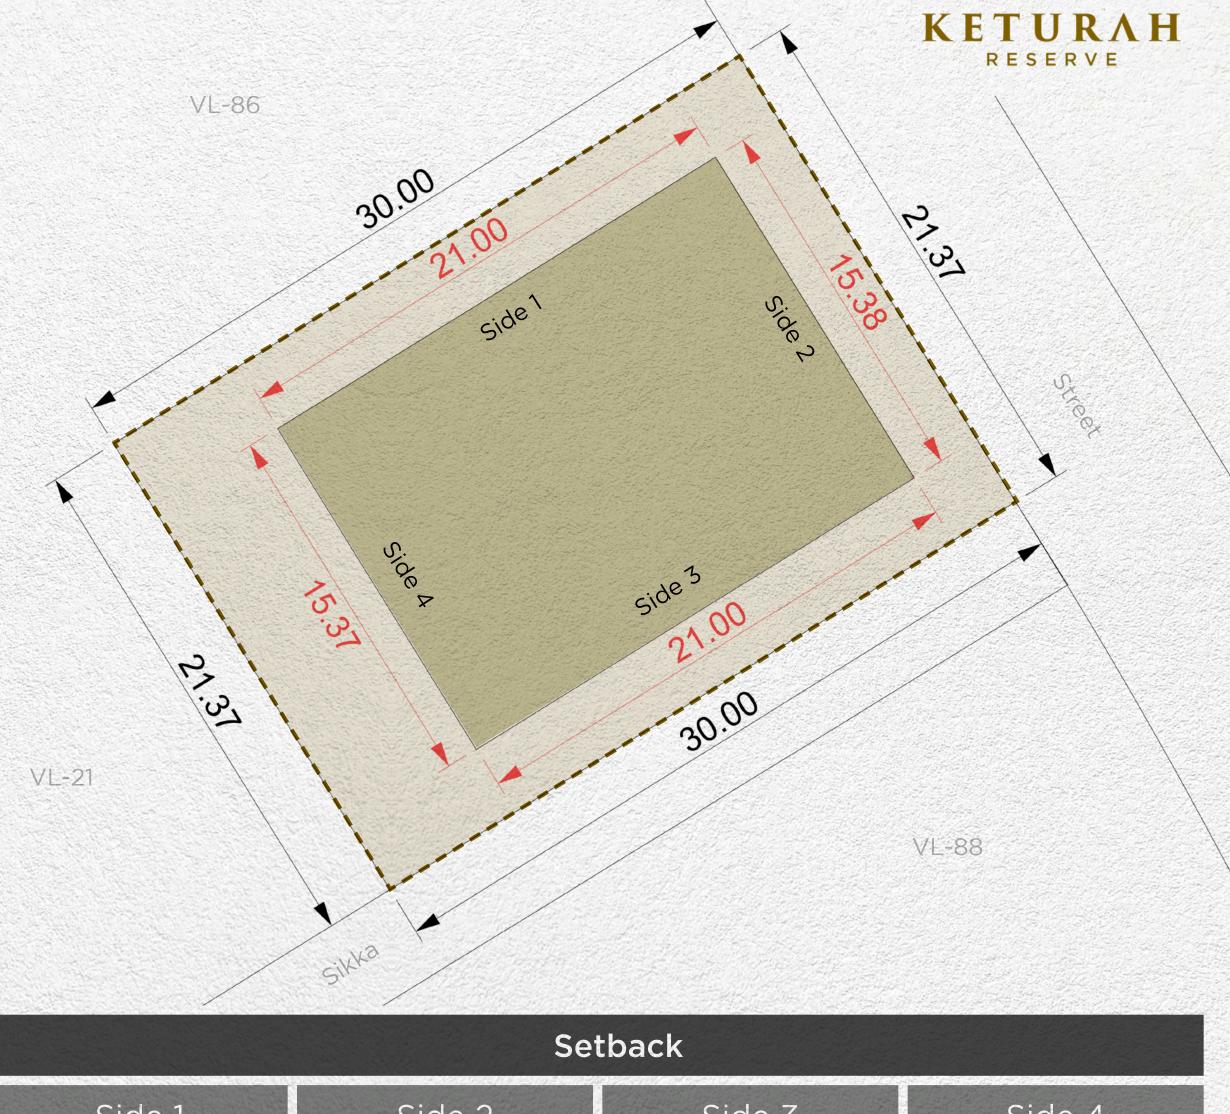

| Setback |        |        |        |        |        |
|---------|--------|--------|--------|--------|--------|
| Side 1  | Side 2 | Side 3 | Side 4 | Side 5 | Side 6 |
| 3m      | 3m     | 3m     | 3m     | 3m     | 3m     |