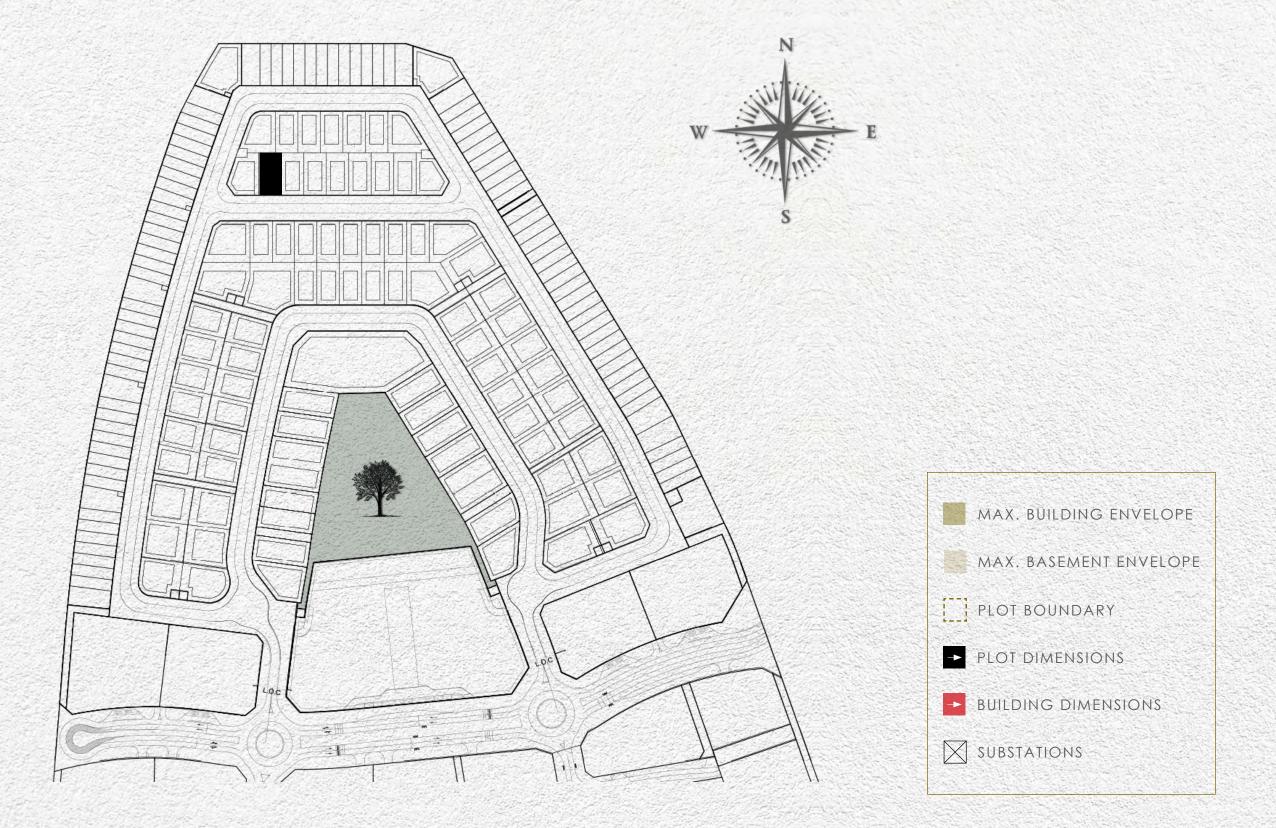

| Setback |        |        |        |
|---------|--------|--------|--------|
| Side 1  | Side 2 | Side 3 | Side 4 |
| 6m      | 3m     | 3m     | 3m     |

| Plot Number        | VL-69                       |                |  |
|--------------------|-----------------------------|----------------|--|
| Land Use           | <b>Residential:</b> Villa   |                |  |
| Plot Area          | 480.00 sq.m                 | 5,166.67 sq.ft |  |
| Max. GFA           | 480.00 sq.m                 | 5,166.67 sq.ft |  |
| Max. Height        | B (optional) + G + 2 + Roof |                |  |
| Max. Plot Coverage | 210.00 sq.m                 | 2,260.42 sq.ft |  |