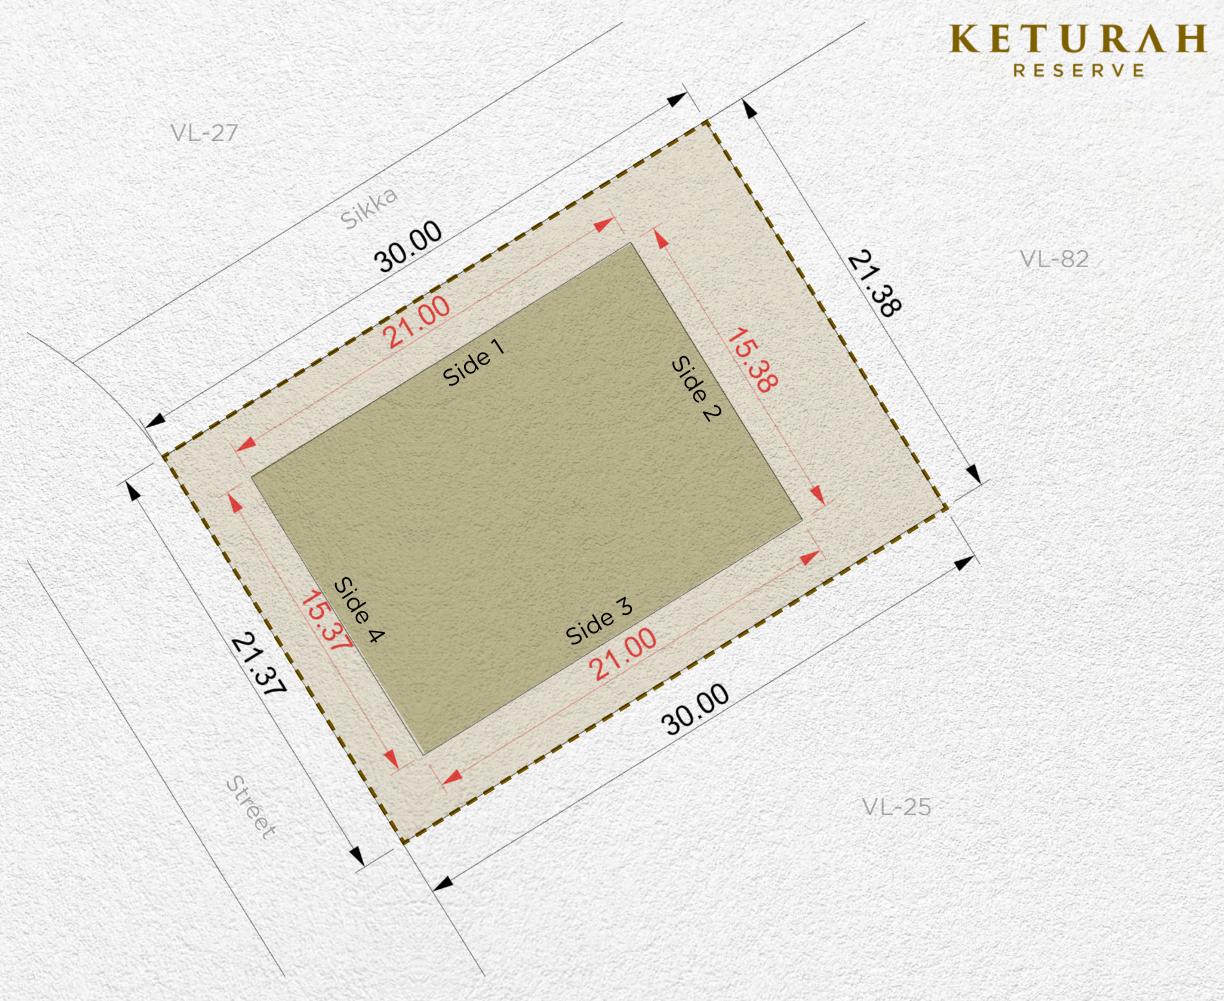

| Setback |        |        |        |
|---------|--------|--------|--------|
| Side 1  | Side 2 | Side 3 | Side 4 |
| 3m      | 6m     | 3m     | 3m     |

| Plot Number        | VL-27                       |                |  |
|--------------------|-----------------------------|----------------|--|
| Land Use           | Residential: Villa          |                |  |
| Plot Area          | 928.00 sq.m                 | 9,988.90 sq.ft |  |
| Max. GFA           | 928.00 sq.m                 | 9,988.90 sq.ft |  |
| Max. Height        | B (optional) + G + 2 + Roof |                |  |
| Max. Plot Coverage | 492.00 sq.m                 | 5,295.84sq.ft  |  |