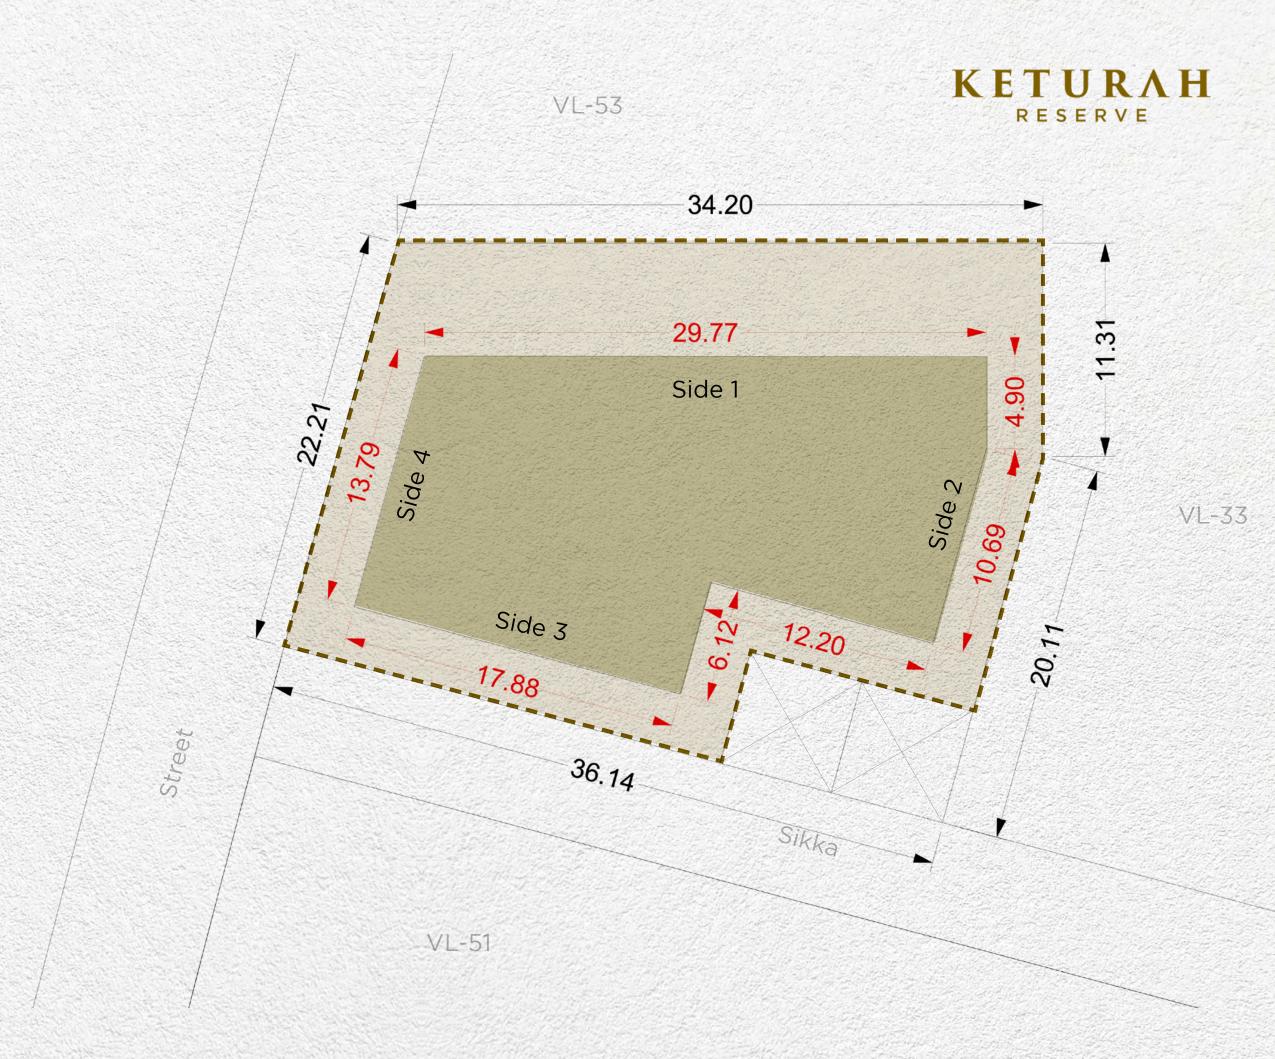

| Setback                     |    |    |    |  |
|-----------------------------|----|----|----|--|
| Side 1 Side 2 Side 3 Side 4 |    |    |    |  |
| 6m                          | 3m | 3m | 3m |  |

| Plot Number        | VL-53                       |                |  |
|--------------------|-----------------------------|----------------|--|
| Land Use           | Residential: Villa          |                |  |
| Plot Area          | 885.00 sq.m                 | 9,526.05 sq.ft |  |
| Max. GFA           | 885.00 sq.m 9,526.05 sq.ft  |                |  |
| Max. Height        | B (optional) + G + 2 + Roof |                |  |
| Max. Plot Coverage | 483.00 sq.m                 | 5,198.96 sq.ft |  |