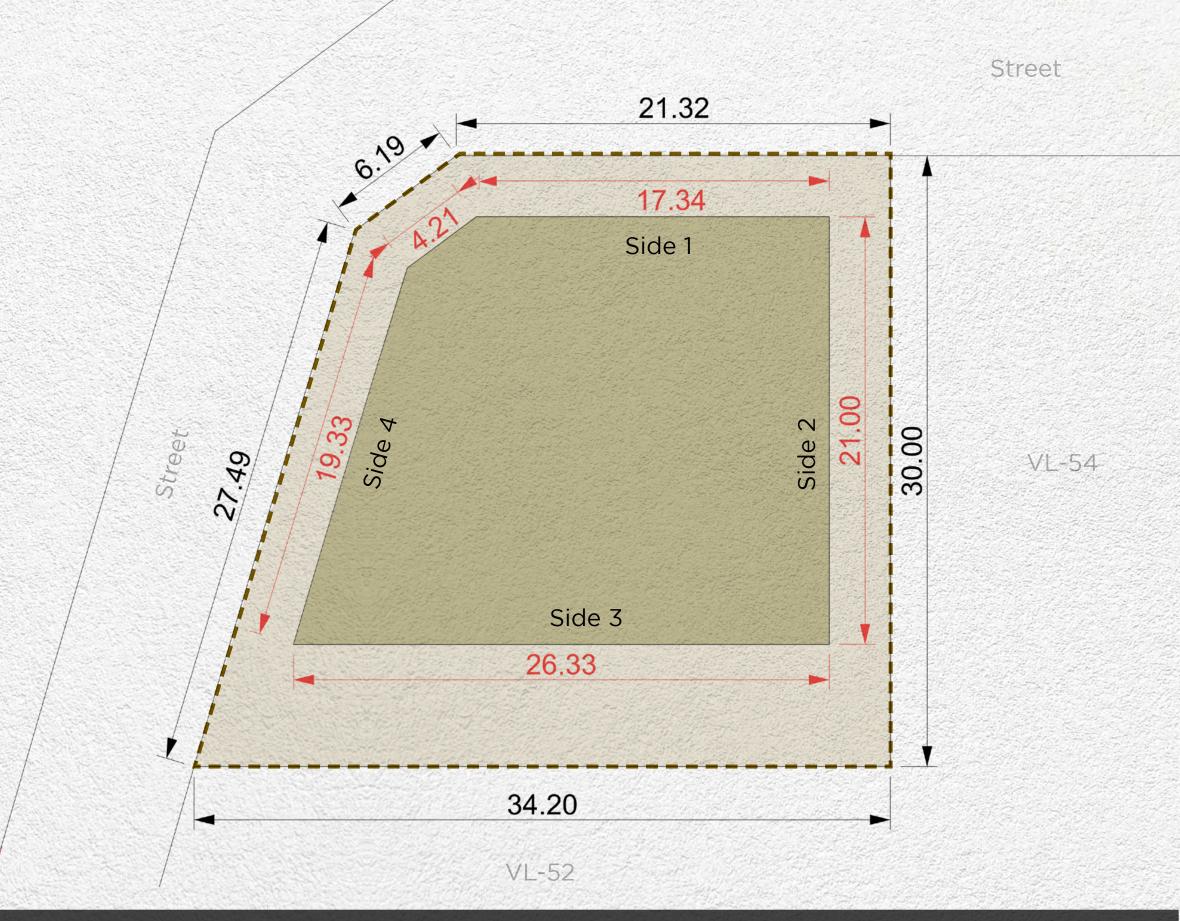

| Plot Number        | VL-52                       |                |
|--------------------|-----------------------------|----------------|
| Land Use           | <b>Residential:</b> Villa   |                |
| Plot Area          | 882.12 sq.m                 | 9,495.05 sq.ft |
| Max. GFA           | 882.12 sq.m                 | 9,495.05 sq.ft |
| Max. Height        | B (optional) + G + 2 + Roof |                |
| Max. Plot Coverage | 473.00 sq.m                 | 5,091.32 sq.ft |