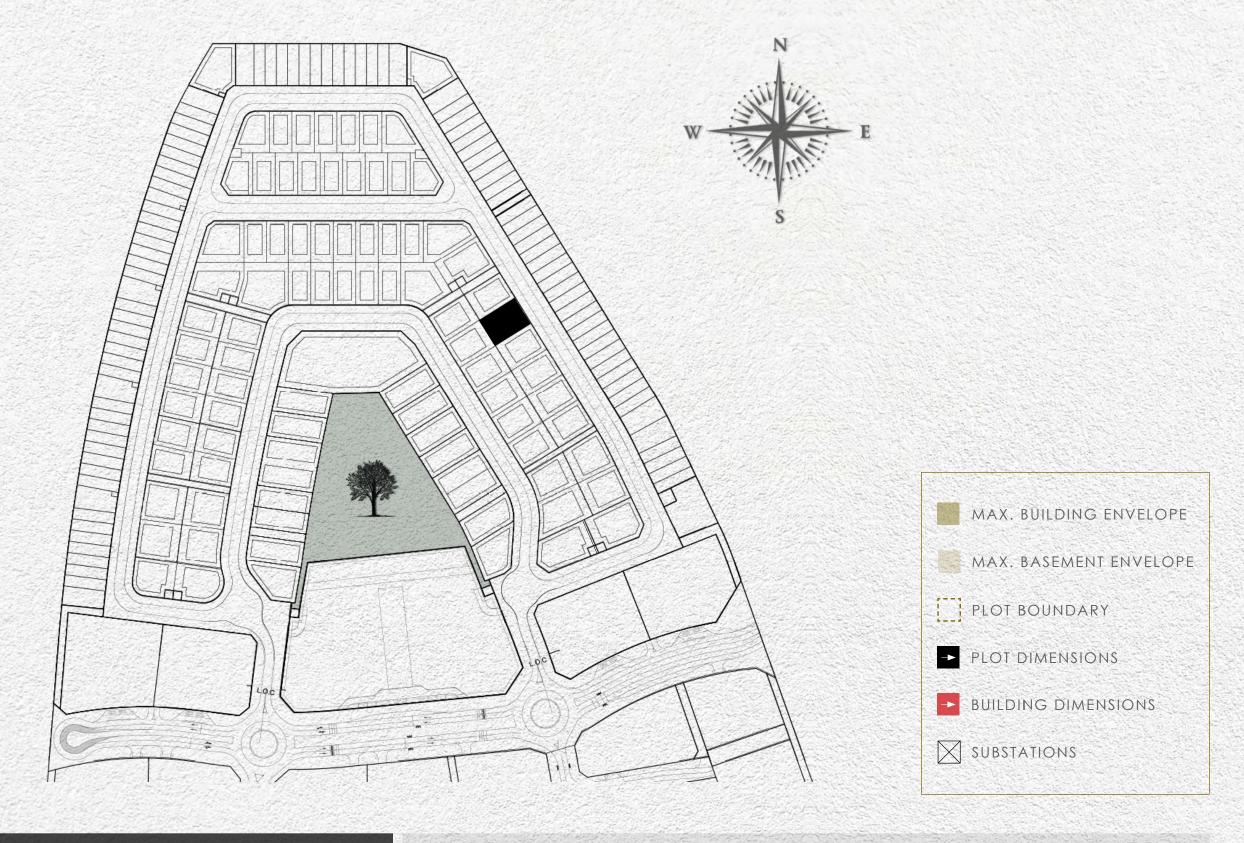

| Setback                     |    |    |    |  |
|-----------------------------|----|----|----|--|
| Side 1 Side 2 Side 3 Side 4 |    |    |    |  |
| 3m                          | 3m | 3m | 6m |  |

| Plot Number        | VL-83                       |                |  |
|--------------------|-----------------------------|----------------|--|
| Land Use           | <b>Residential:</b> Villa   |                |  |
| Plot Area          | 641.32 sq.m 6,903.10 sq.ft  |                |  |
| Max. GFA           | 641.32 sq.m                 | 6,903.10 sq.ft |  |
| Max. Height        | B (optional) + G + 2 + Roof |                |  |
| Max. Plot Coverage | 323.00 sq.m                 | 3,476.74 sq.ft |  |