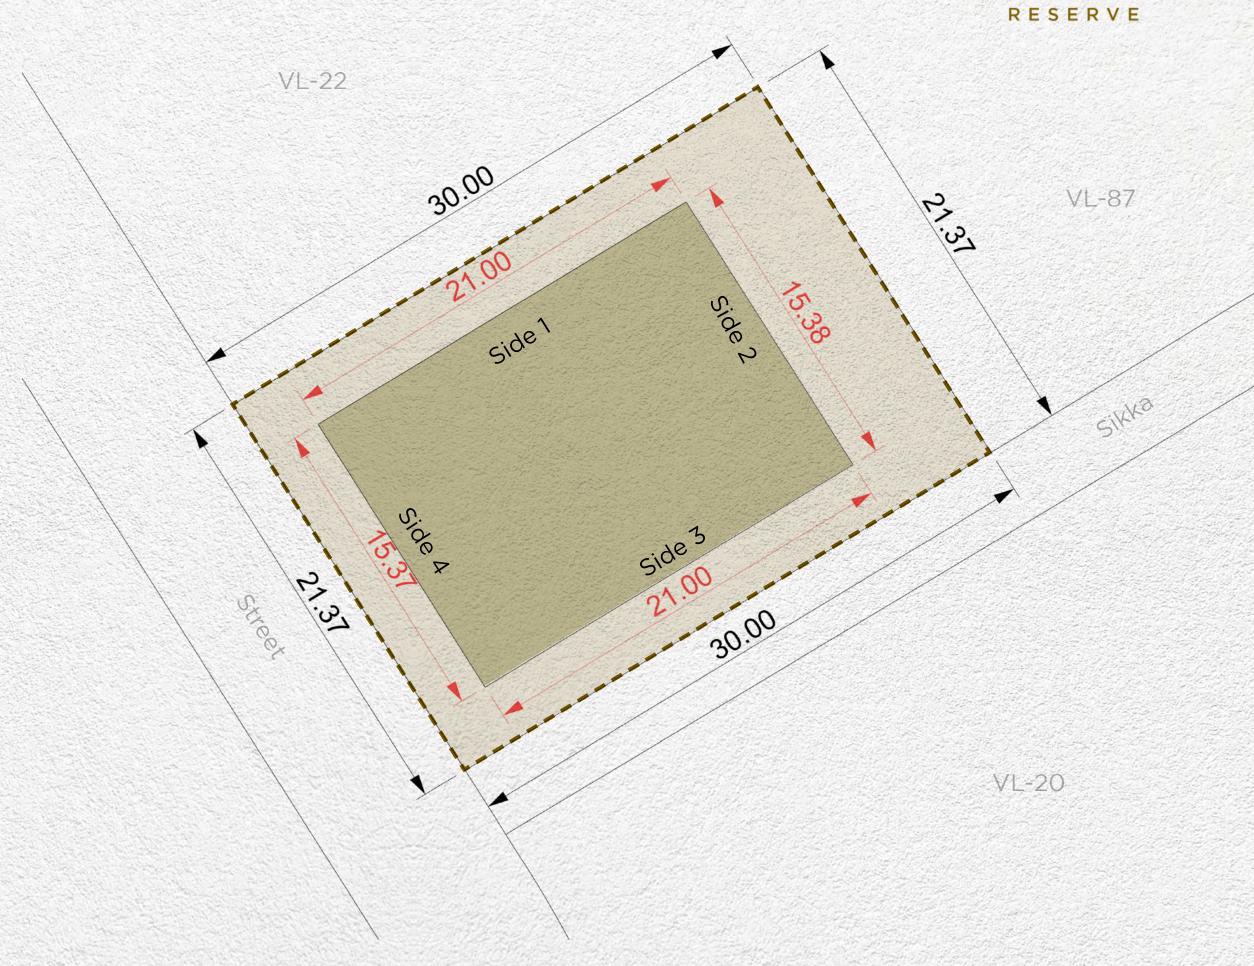

| Setback |        |        |        |
|---------|--------|--------|--------|
| Side 1  | Side 2 | Side 3 | Side 4 |
| 3m      | 6m     | 3m     | 3m     |
|         |        |        |        |

| Plot Number        | VL-21                       |                |  |
|--------------------|-----------------------------|----------------|--|
| Land Use           | <b>Residential:</b> Villa   |                |  |
| Plot Area          | 641.13 sq.m                 | 6,901.06 sq.ft |  |
| Max. GFA           | 641.13 sq.m                 | 6,901.06 sq.ft |  |
| Max. Height        | B (optional) + G + 2 + Roof |                |  |
| Max. Plot Coverage | 323.00 sq.m                 | 3,476.74 sq.ft |  |