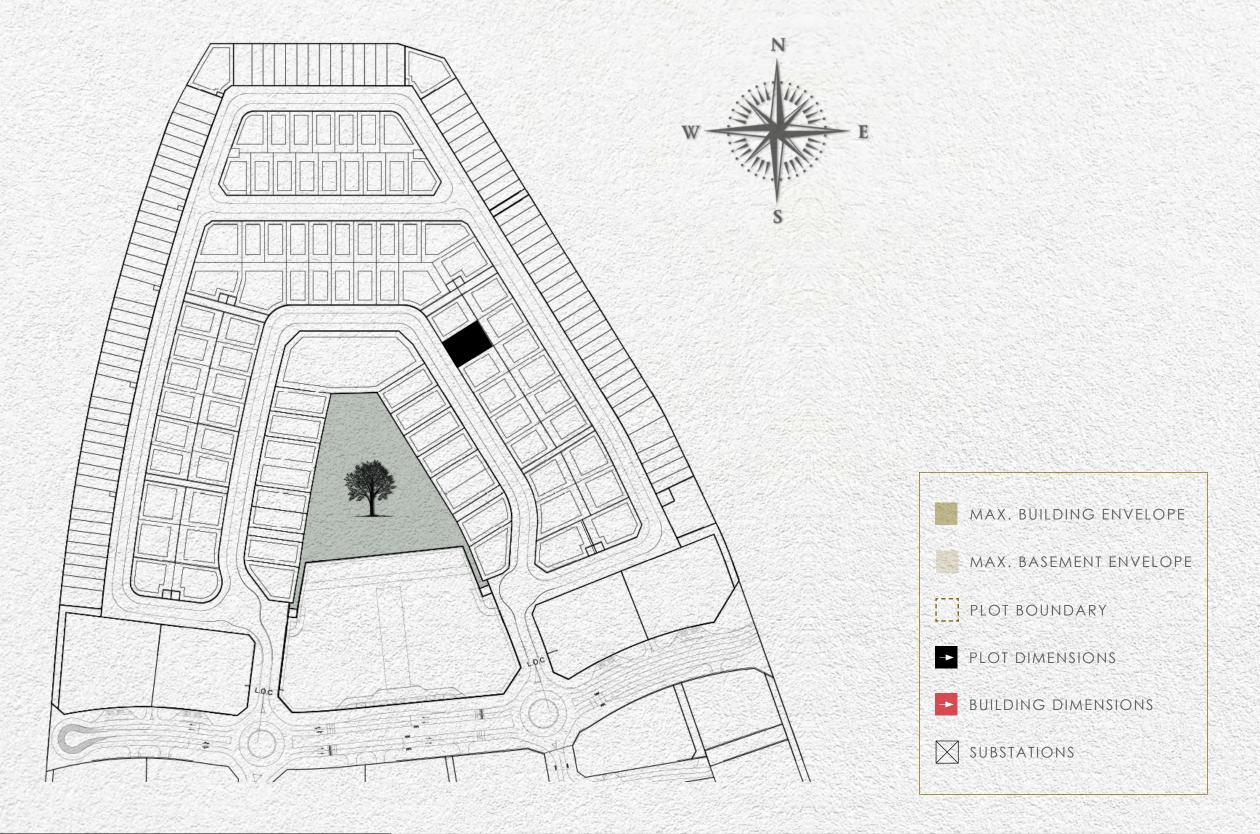

| Setback |        |        |        |  |
|---------|--------|--------|--------|--|
| Side 1  | Side 2 | Side 3 | Side 4 |  |
| 3m      | 6m     | 3m     | 3m     |  |

| Plot Number        | VL-24                       |                |  |
|--------------------|-----------------------------|----------------|--|
| Land Use           | Residential: Villa          |                |  |
| Plot Area          | 641.17 sq.m                 | 6,901.49 sq.ft |  |
| Max. GFA           | 641.17 sq.m                 | 6,901.49 sq.ft |  |
| Max. Height        | B (optional) + G + 2 + Roof |                |  |
| Max. Plot Coverage | 323.00 sq.m                 | 3,476.74 sq.ft |  |