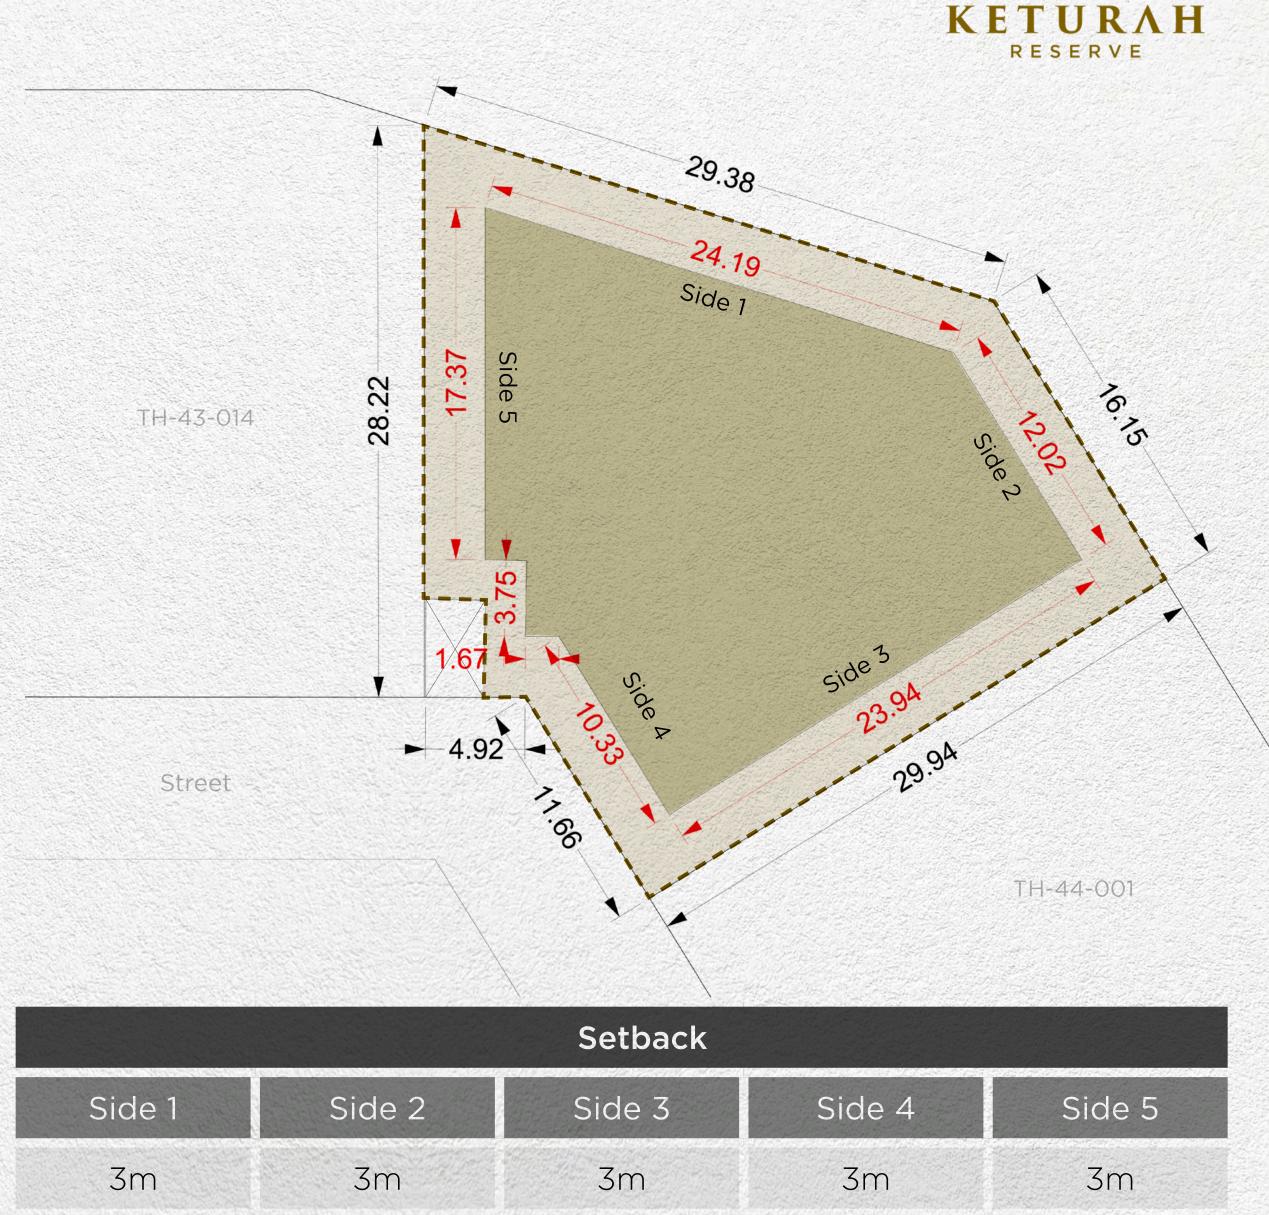

| Plot Number        | VL-02                       |                |
|--------------------|-----------------------------|----------------|
| Land Use           | Residential: Villa          |                |
| Plot Area          | 776.02 sq.m                 | 8,353.00 sq.ft |
| Max. GFA           | 700.00 sq.m                 | 7,534.73 sq.ft |
| Max. Height        | B (optional) + G + 2 + Roof |                |
| Max. Plot Coverage | - sq.m                      | - sq.ft        |